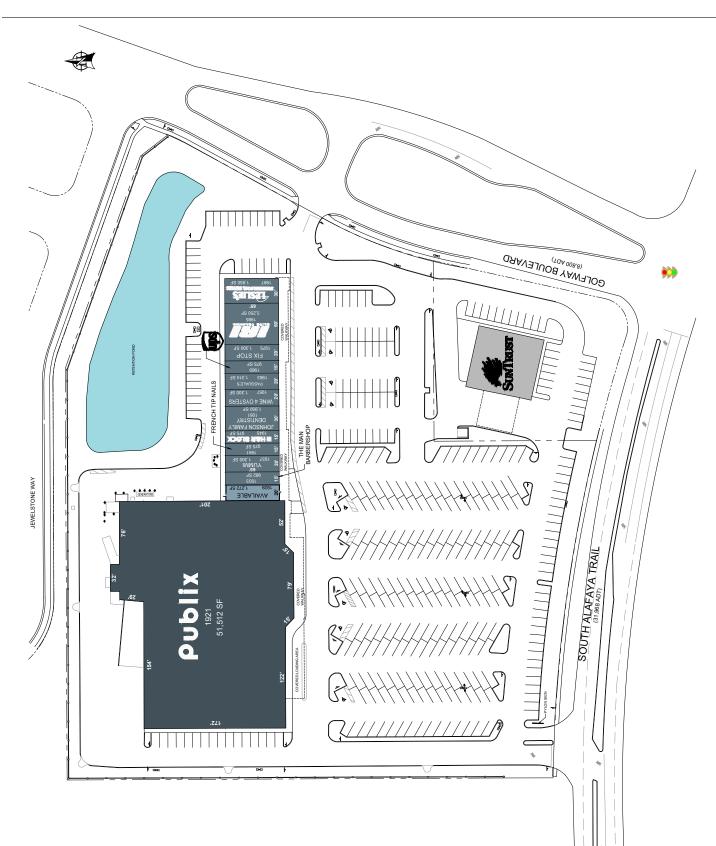

## SHOPPES OF EASTWOOD

GLA: 69,076 SF

- Shoppes of Eastwood is located in east Orlando at South Alafaya Trail and Golfway Boulevard. The center is anchored by Publix.
- Lockheed Martin is located 1.5 miles northwest and employs 7,400.
- The center is surrounded by large, high-end master-planned communities, including Eastwood (Golf Course), Stoneybrook (Golf Course), and Waterford Lakes. Golfway Boulevard is the main entrance into the Eastwood Golf Course community. Homes in the community range in price from \$200,000 \$500,000+.
- Shoppes of Eastwood is just five miles from The University of Central Florida, the nation's largest public university with an undergraduate enrollment of over 55,000.