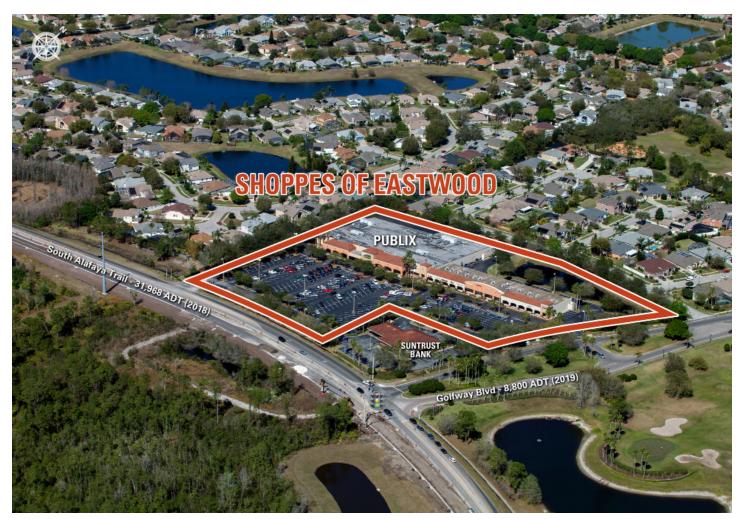

## SHOPPES OF EASTWOOD

GLA: 69,076 SF

- Shoppes of Eastwood is located in east Orlando at South Alafaya Trail and Golfway Boulevard. The center is anchored by Publix.
- Lockheed Martin is located 1.5 miles northwest and employs 7,400.
- The center is surrounded by large, high-end master-planned communities, including Eastwood (Golf Course), Stoneybrook (Golf Course), and Waterford Lakes. Golfway Boulevard is the main entrance into the Eastwood Golf Course community. Homes in the community range in price from \$200,000 \$500,000+.
- Shoppes of Eastwood is just five miles from The University of Central Florida, the nation's largest public university with an undergraduate enrollment of over 55,000.