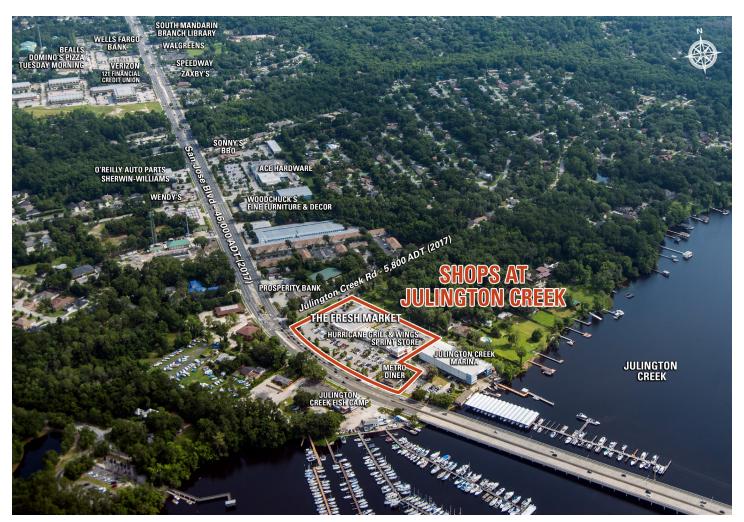

## SHOPS AT JULINGTON CREEK

- The Shops at Julington Creek is located on the SE corner of San Jose Blvd. and Julington Creek Road in Jacksonville, Florida. The center lies along the coast of Julington Creek, providing shopping and services to the port's visitors, and is anchored by The Fresh Market.
- Jacksonville has one of the most vibrant economies in the country, and was recently ranked #5 on Forbes Magazine's 2017 list of "America's Fastest Growing Cities".
- Naval Air Station Jacksonville (NAS) is located 6 miles northwest and employs more than 20,000 active duty and civilian personnel. NAS is the third largest naval installation in the United States and has a \$2.1 billion economic impact.