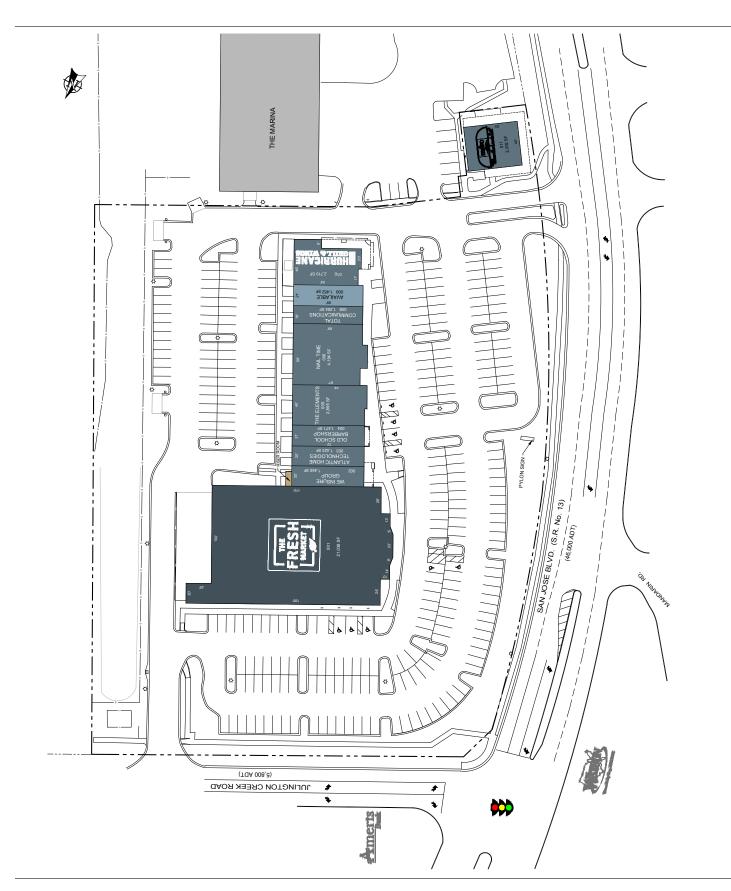

## SHOPS AT JULINGTON CREEK

- The Shops at Julington Creek is located on the SE corner of San Jose Blvd. and Julington Creek Road in Jacksonville, Florida. The center lies along the coast of Julington Creek, providing shopping and services to the port's visitors, and is anchored by The Fresh Market.
- Jacksonville has one of the most vibrant economies in the country, and was recently ranked #5 on Forbes Magazine's 2017 list of "America's Fastest Growing Cities".
- Naval Air Station Jacksonville (NAS) is located 6 miles northwest and employs more than 20,000 active duty and civilian personnel. NAS is the third largest naval installation in the United States and has a \$2.1 billion economic impact.