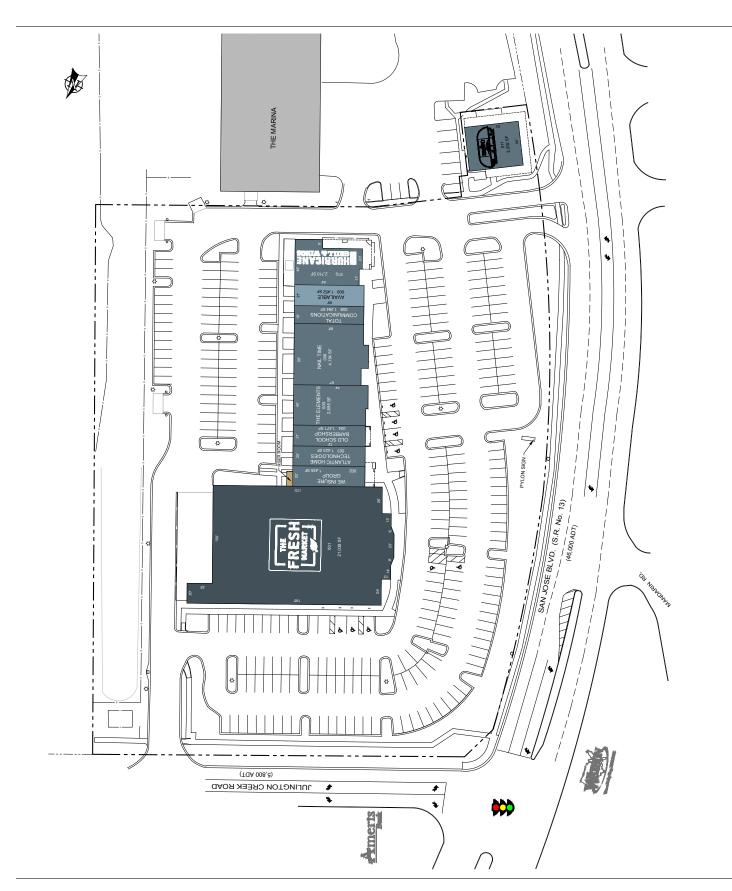

## SHOPS AT JULINGTON CREEK

- The Shops at Julington Creek is located on the SE corner of San Jose Blvd. and Julington Creek Road in Jacksonville, Florida. The center lies along the coast of Julington Creek, providing shopping and services to the port's visitors, and is anchored by The Fresh Market.
- Jacksonville has one of the most vibrant economies in the country, and was recently ranked #5 on Forbes Magazine's 2017 list of "America's Fastest Growing Cities".
- Naval Air Station Jacksonville (NAS) is located 6 miles northwest and employs more than 20,000 active duty and civilian personnel. NAS is the third largest naval installation in the United States and has a \$2.1 billion economic impact.