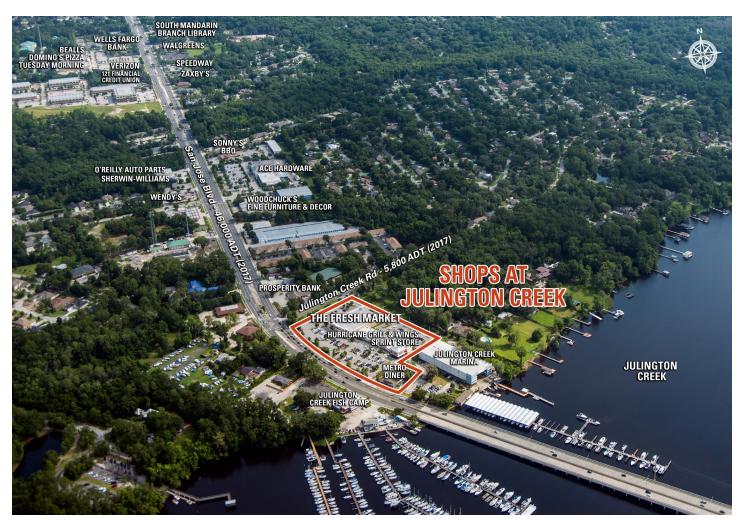

## SHOPS AT JULINGTON CREEK

- The Shops at Julington Creek is located on the SE corner of San Jose Blvd. and Julington Creek Road in Jacksonville, Florida. The center lies along the coast of Julington Creek, providing shopping and services to the port's visitors, and is anchored by The Fresh Market.
- Jacksonville has one of the most vibrant economies in the country, and was recently ranked #5 on Forbes Magazine's 2017 list of "America's Fastest Growing Cities".
- Naval Air Station Jacksonville (NAS) is located 6 miles northwest and employs more than 20,000 active duty and civilian personnel. NAS is the third largest naval installation in the United States and has a \$2.1 billion economic impact.