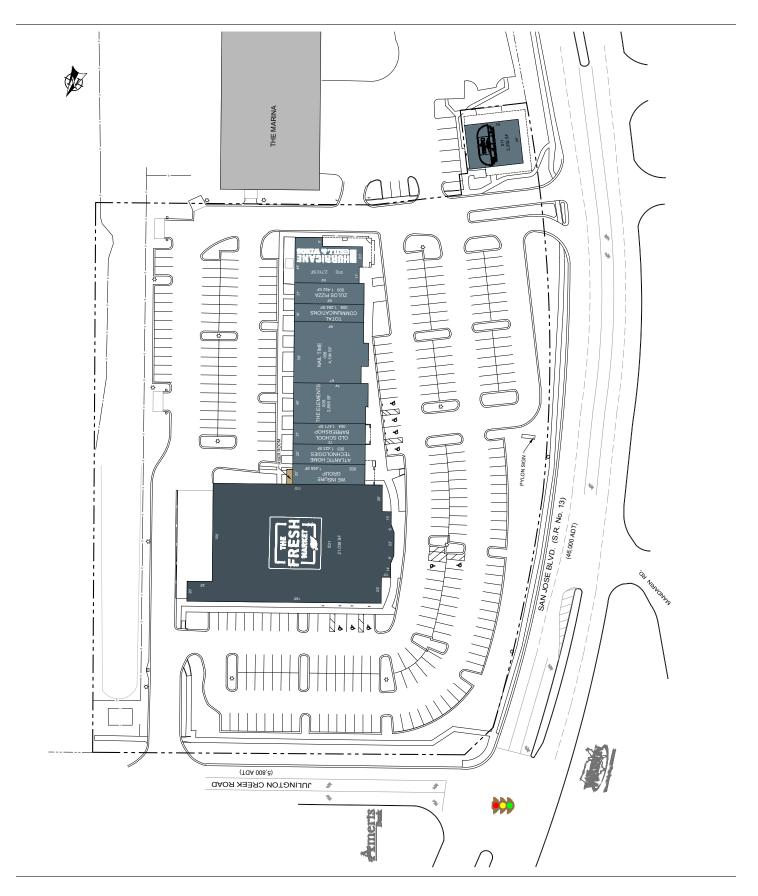

## SHOPS AT JULINGTON CREEK

- The Shops at Julington Creek is located on the SE corner of San Jose Blvd. and Julington Creek Road in Jacksonville, Florida. The center lies along the coast of Julington Creek, providing shopping and services to the port's visitors, and is anchored by The Fresh Market.
- Jacksonville has one of the most vibrant economies in the country, and was recently ranked #5 on Forbes Magazine's 2017 list of "America's Fastest Growing Cities".
- Naval Air Station Jacksonville (NAS) is located 6 miles northwest and employs more than 20,000 active duty and civilian personnel. NAS is the third largest naval installation in the United States and has a \$2.1 billion economic impact.