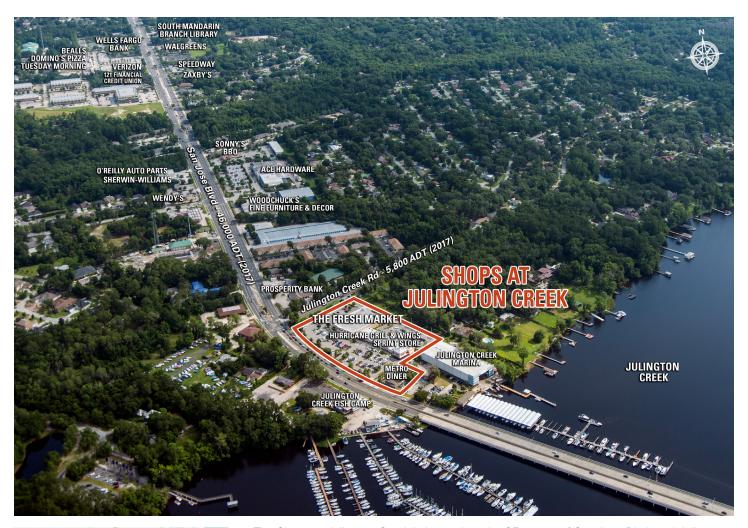

## SHOPS AT JULINGTON CREEK

- The Shops at Julington Creek is located on the SE corner of San Jose Blvd. and Julington Creek Road in Jacksonville, Florida. The center lies along the coast of Julington Creek, providing shopping and services to the port's visitors, and is anchored by The Fresh Market.
- Jacksonville has one of the most vibrant economies in the country, and was recently ranked #5 on Forbes Magazine's 2017 list of "America's Fastest Growing Cities".
- Naval Air Station Jacksonville (NAS) is located 6 miles northwest and employs more than 20,000 active duty and civilian personnel. NAS is the third largest naval installation in the United States and has a \$2.1 billion economic impact.