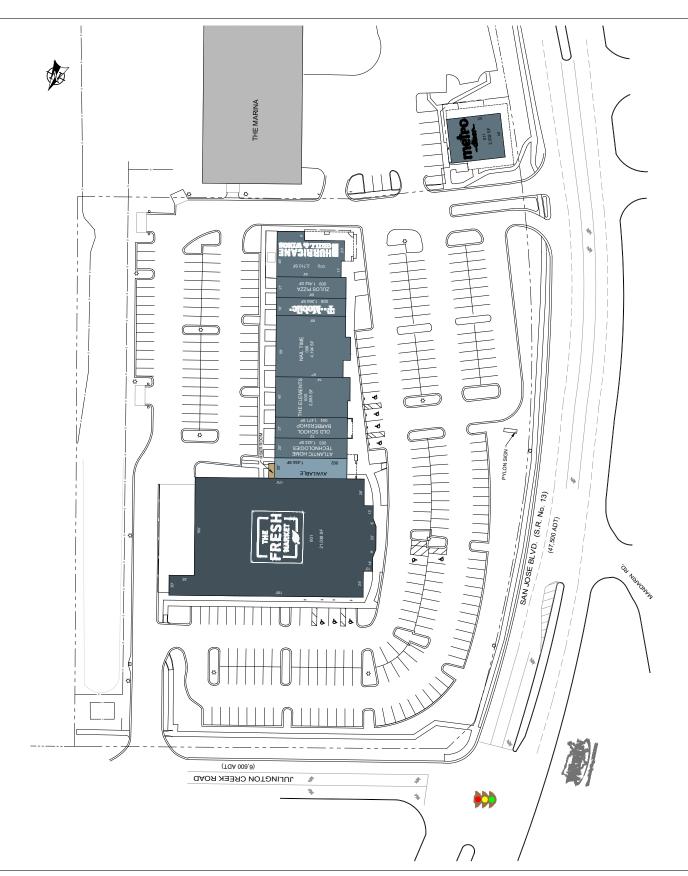

## **SHOPS AT JULINGTON CREEK** GLA: 40.254 SF

- The Shops at Julington Creek is located on the SE corner of San Jose Blvd. and Julington Creek Road in Jacksonville, Florida. The center lies along the coast of Julington Creek, providing shopping and services to the port's visitors, and is anchored by The Fresh Market.
- Jacksonville has one of the most vibrant economies in the country, and was recently ranked #5 on Forbes Magazine's 2017 list of "America's Fastest Growing Cities".
- Naval Air Station Jacksonville (NAS) is located 6 miles northwest and employs more than 20,000 active duty and civilian personnel. NAS is the third largest naval installation in the United States and has a \$2.1 billion economic impact.

## SHOPS AT JULINGTON CREEK

12795 San Jose Boulevard Jacksonville, FL 32223