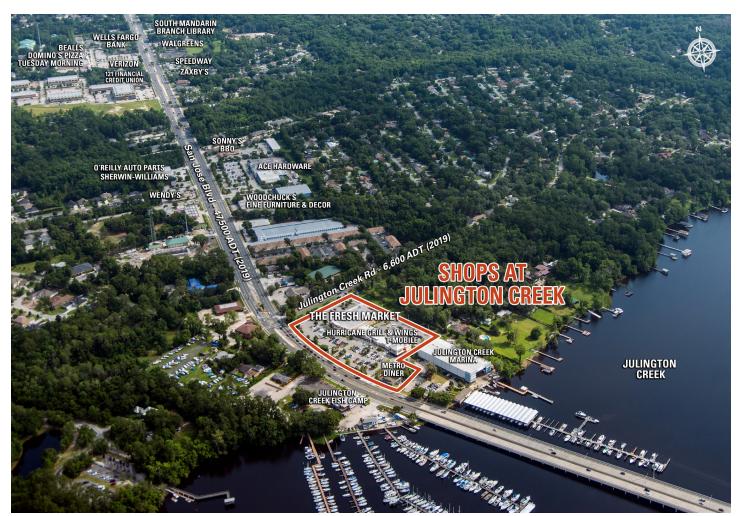

## **SHOPS AT JULINGTON CREEK** GLA: 40.254 SF

- The Shops at Julington Creek is located on the SE corner of San Jose Blvd. and Julington Creek Road in Jacksonville, Florida. The center lies along the coast of Julington Creek, providing shopping and services to the port's visitors, and is anchored by The Fresh Market.
- Jacksonville has one of the most vibrant economies in the country, and was recently ranked #5 on Forbes Magazine's 2017 list of "America's Fastest Growing Cities".
- Naval Air Station Jacksonville (NAS) is located 6 miles northwest and employs more than 20,000 active duty and civilian personnel. NAS is the third largest naval installation in the United States and has a \$2.1 billion economic impact.