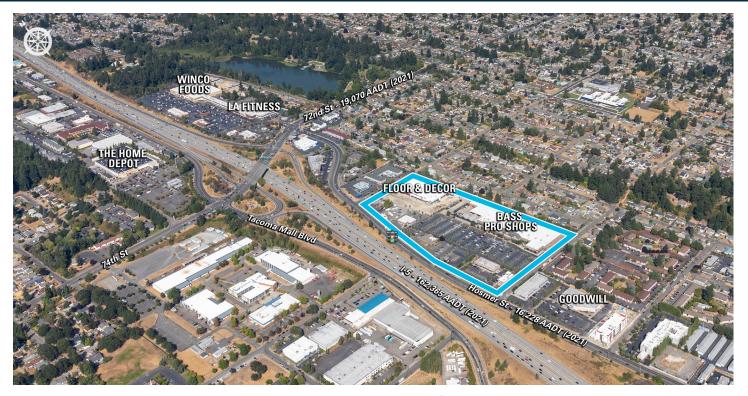

## **Tacoma South**

MSA: Seattle, WA | GLA: 24,456

Regional power center situated along high-traffic Interstate 5 in Tacoma, WA. Tacoma South is home to the only Bass Pro Shops location in the Seattle metro area making it a regional shopping destination for both residents and tourists. Tacoma South is just a few miles north of from Joint Base Lewis-McChord, the fourth largest military installation in the country employing 110k.