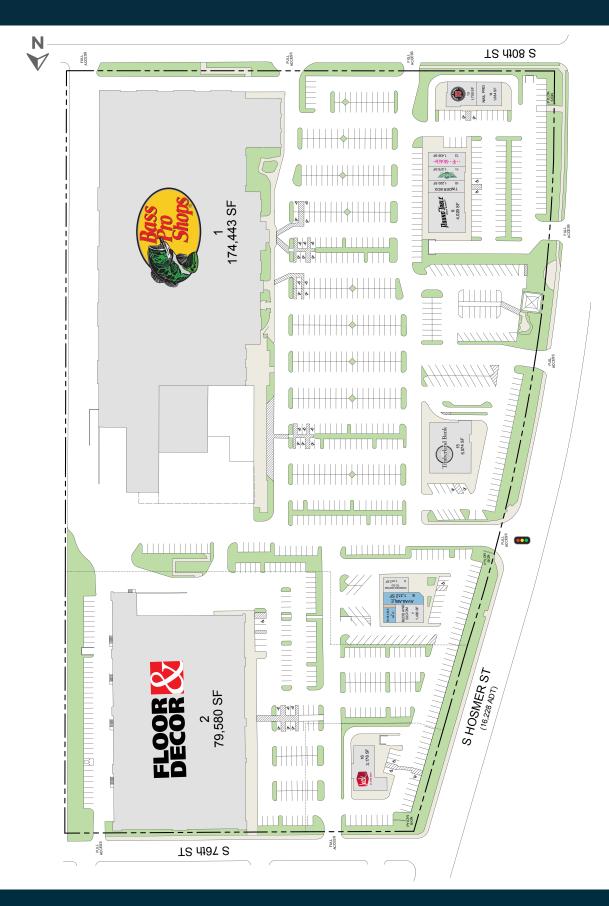

## **Tacoma South**

MSA: Seattle, WA | GLA: 24,456

Regional power center situated along high-traffic Interstate 5 in Tacoma, WA. Tacoma South is home to the only Bass Pro Shops location in the Seattle metro area making it a regional shopping destination for both residents and tourists. Tacoma South is just a few miles north of from Joint Base Lewis-McChord, the fourth largest military installation in the country employing 110k.