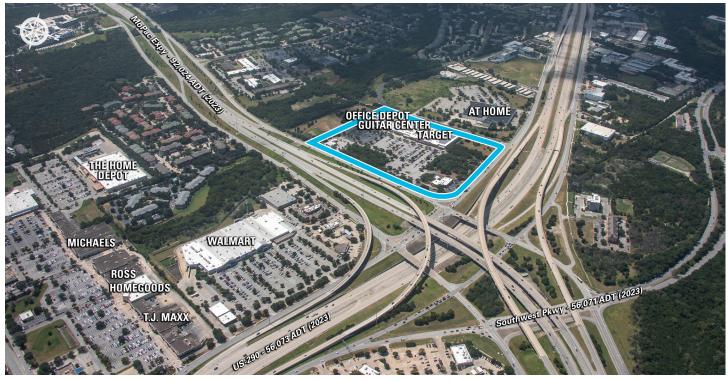

## **TARGET SOUTH CENTER** 5300 S Mo-Pac Expressway | Austin, TX 78749

## **Target South Center** MSA: Austin, TX | GLA: 61,837

Target-anchored community center situated along the interchange between MoPac Expressway and US-290 in Austin, TX. The center is located in a busy commercial corridor. The property is just 6.8 / 12 minute drive to downtown Austin. Target South Center is anchored by Target, Office Depot and Guitar Center.