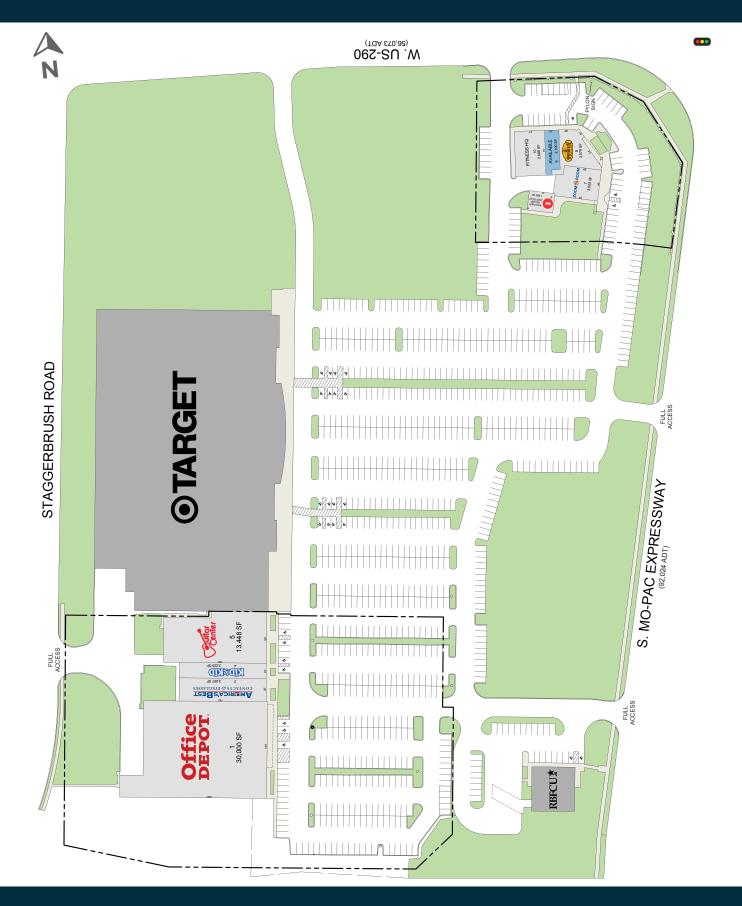

## **TARGET SOUTH CENTER** 5300 S Mo-Pac Expressway | Austin, TX 78749

## **Target South Center** MSA: Austin, TX | GLA: 61,837

Target-anchored community center situated along the interchange between MoPac Expressway and US-290 in Austin, TX. The center is located in a busy commercial corridor. The property is just 6.8 / 12 minute drive to downtown Austin. Target South Center is anchored by Target, Office Depot and Guitar Center.