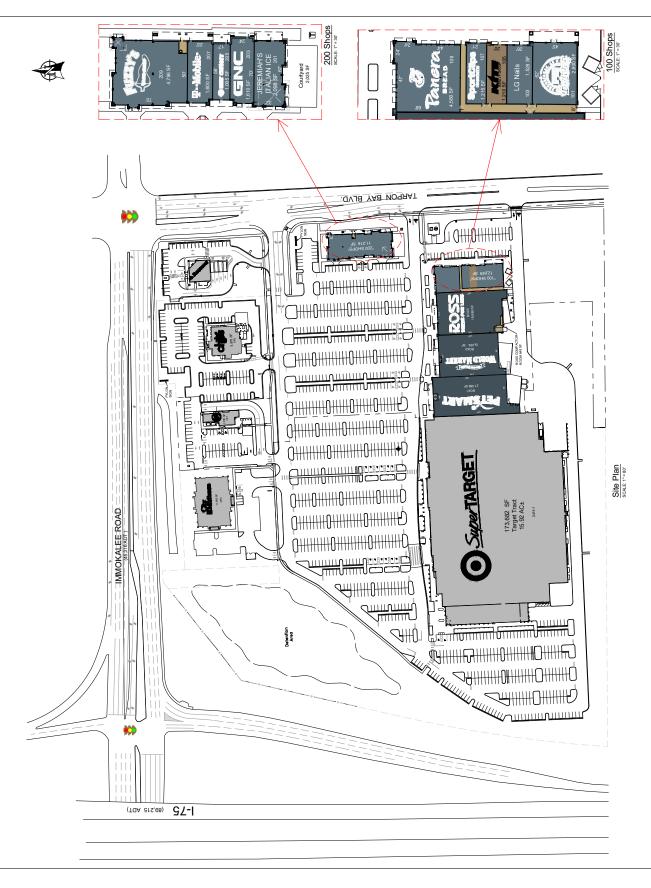

## TARPON BAY PLAZA

- Tarpon Bay Plaza is located on the southeast corner of I-75 and Immokalee Road in north Naples. The center is anchored by Super Target, World Market, Ross, and PetSmart.
- In 2020, Resonance Consultancy ranked Naples #2 in its list of the *Best Small Cities in America*. The report evaluates cities by ranking six categories. Naples received #1 in the Place category, for its natural beauty, accessible outdoor nature preserves, and the city's commitment to environmentally conscious development practices.
- Naples recently witnessed a surge in tourist activity. Collier County reported a 2.4% increase in tourism in 2017 with nearly 3 million people visiting the beach-side destination annually. Tourism contributes more than \$1.5 billion to the local economy every year.