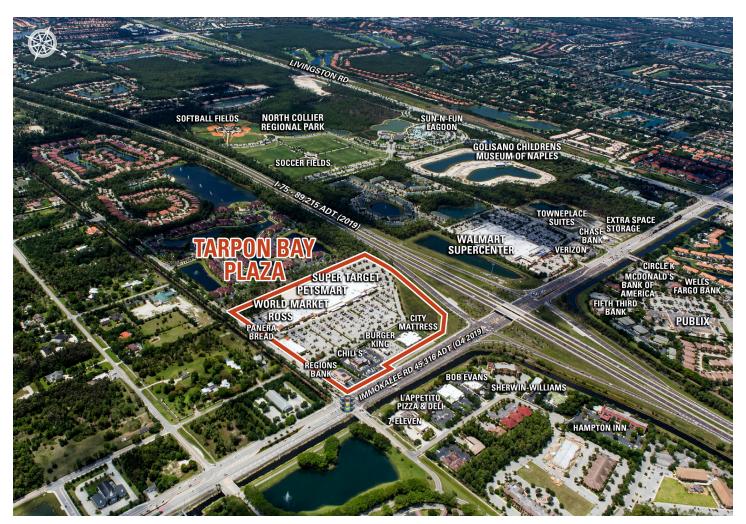

## TARPON BAY PLAZA

- Tarpon Bay Plaza is located on the southeast corner of I-75 and Immokalee Road in north Naples. The center is anchored by Super Target, World Market, Ross, and PetSmart.
- In 2020, Resonance Consultancy ranked Naples #2 in its list of the *Best Small Cities in America*. The report evaluates cities by ranking six categories. Naples received #1 in the Place category, for its natural beauty, accessible outdoor nature preserves, and the city's commitment to environmentally conscious development practices.
- Naples recently witnessed a surge in tourist activity. Collier County reported a 2.4% increase in tourism in 2017 with nearly 3 million people visiting the beach-side destination annually. Tourism contributes more than \$1.5 billion to the local economy every year.