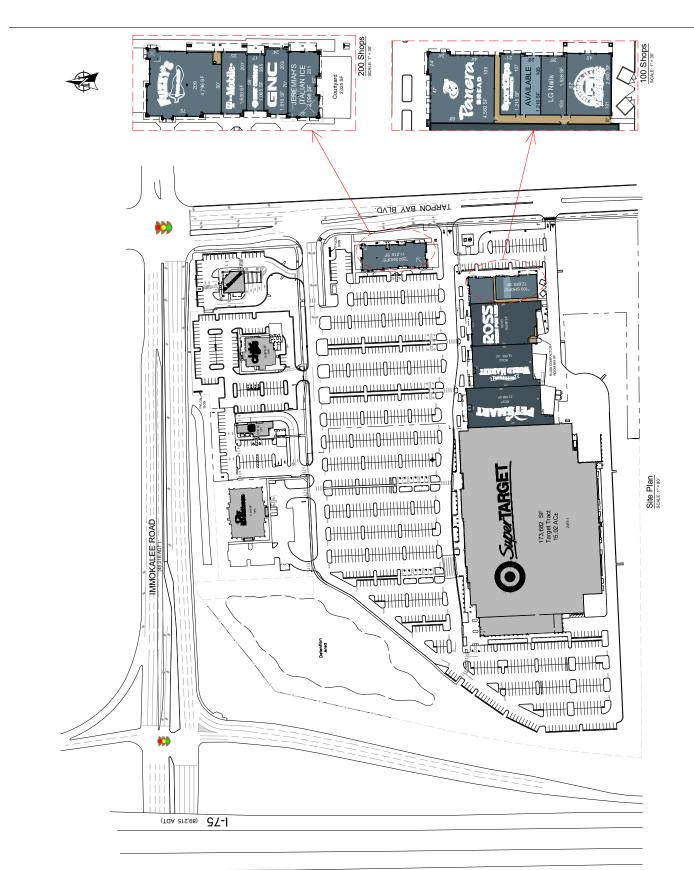

## TARPON BAY PLAZA

- Tarpon Bay Plaza is located on the southeast corner of I-75 and Immokalee Road in north Naples. The center is anchored by Super Target, World Market, Ross, and PetSmart.
- In 2020, Resonance Consultancy ranked Naples #2 in its list of the *Best Small Cities in America*. The report evaluates cities by ranking six categories. Naples received #1 in the Place category, for its natural beauty, accessible outdoor nature preserves, and the city's commitment to environmentally conscious development practices.
- Naples recently witnessed a surge in tourist activity. Collier County reported a 2.4% increase in tourism in 2017 with nearly 3 million people visiting the beach-side destination annually. Tourism contributes more than \$1.5 billion to the local economy every year.