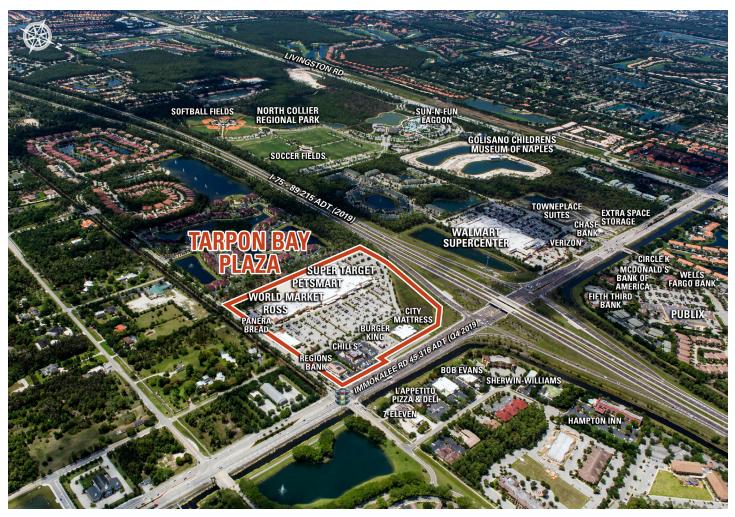

## TARPON BAY PLAZA

- Tarpon Bay Plaza is located on the southeast corner of I-75 and Immokalee Road in north Naples. The center is anchored by Super Target, World Market, Ross, and PetSmart.
- In 2020, Resonance Consultancy ranked Naples #2 in its list of the *Best Small Cities in America*. The report evaluates cities by ranking six categories. Naples received #1 in the Place category, for its natural beauty, accessible outdoor nature preserves, and the city's commitment to environmentally conscious development practices.
- Naples recently witnessed a surge in tourist activity. Collier County reported a 2.4% increase in tourism in 2017 with nearly 3 million people visiting the beach-side destination annually. Tourism contributes more than \$1.5 billion to the local economy every year.