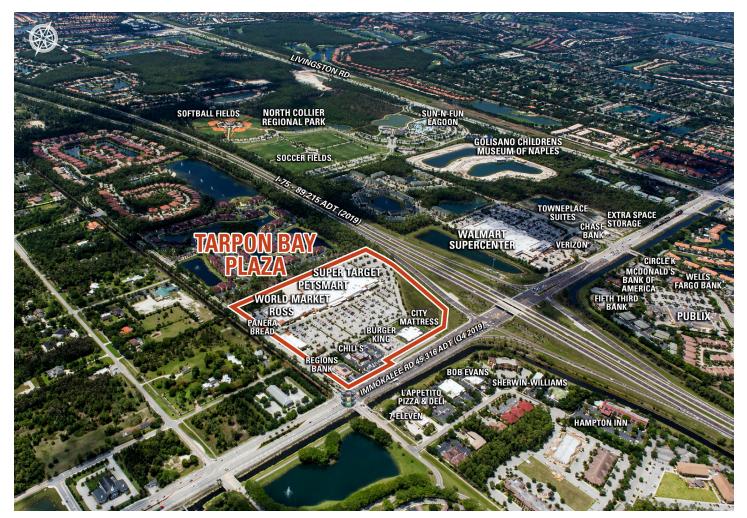

## TARPON BAY PLAZA

2433 Tarpon Bay Boulevard Naples, FL 34119

- Tarpon Bay Plaza is located on the southeast corner of I-75 and Immokalee Road in north Naples. The center is anchored by Super Target, World Market, Ross, and PetSmart.
- In 2020, Resonance Consultancy ranked Naples #2 in its list of the *Best Small Cities in America*. The report evaluates cities by ranking six categories. Naples received #1 in the Place category, for its natural beauty, accessible outdoor nature preserves, and the city's commitment to environmentally conscious development practices.
- Naples recently witnessed a surge in tourist activity. Collier County reported a 2.4% increase in tourism in 2017 with nearly 3 million people visiting the beach-side destination annually. Tourism contributes more than \$1.5 billion to the local economy every year.