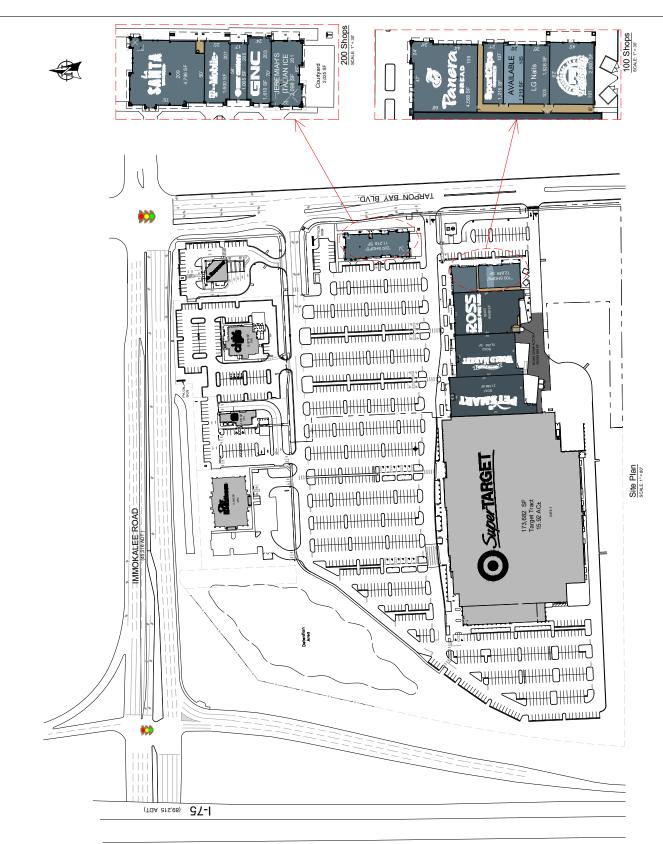

## TARPON BAY PLAZA

2433 Tarpon Bay Boulevard Naples, FL 34119

- Tarpon Bay Plaza is located on the southeast corner of I-75 and Immokalee Road in north Naples. The center is anchored by Super Target, World Market, Ross, and PetSmart.
- In 2020, Resonance Consultancy ranked Naples #2 in its list of the *Best Small Cities in America*. The report evaluates cities by ranking six categories. Naples received #1 in the Place category, for its natural beauty, accessible outdoor nature preserves, and the city's commitment to environmentally conscious development practices.
- Naples recently witnessed a surge in tourist activity. Collier County reported a 2.4% increase in tourism in 2017 with nearly 3 million people visiting the beach-side destination annually. Tourism contributes more than \$1.5 billion to the local economy every year.