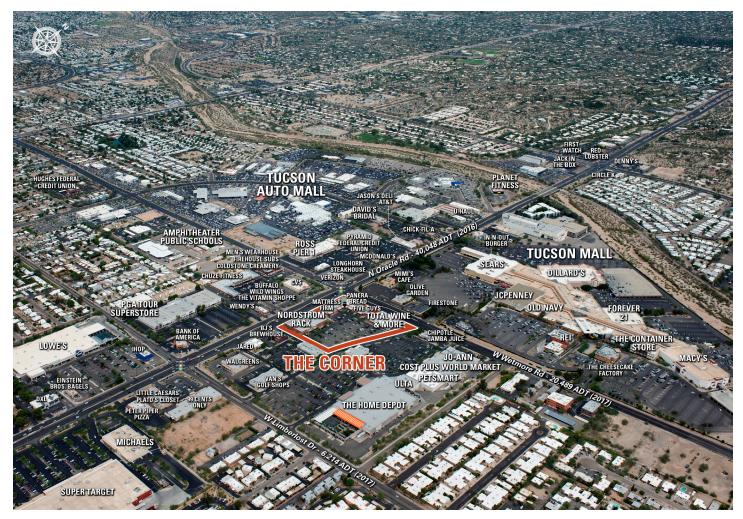

## THE CORNER

- The Corner is located at the corner of W. Limberlost Drive and N. Oracle Road in northwest Tucson, AZ, across from Tucson Mall and in close proximity to various retail centers. The center is anchored by Nordstrom Rack, The Home Depot, and Total Wine & More.
- The University of Arizona (UA) is located 3.5 miles southeast. UA, directly and indirectly, impacts more than 30,000 jobs and helps infuse billions into the state economy every year. Total enrollment is over 43,625.
- Tucson was named one of the "Top 10 Most Popular Cities to Live" in 2017 by Business Insider. A major factor contributing to this ranking is Tucson's young and vibrant image set forth by its proximity to the University of Arizona.