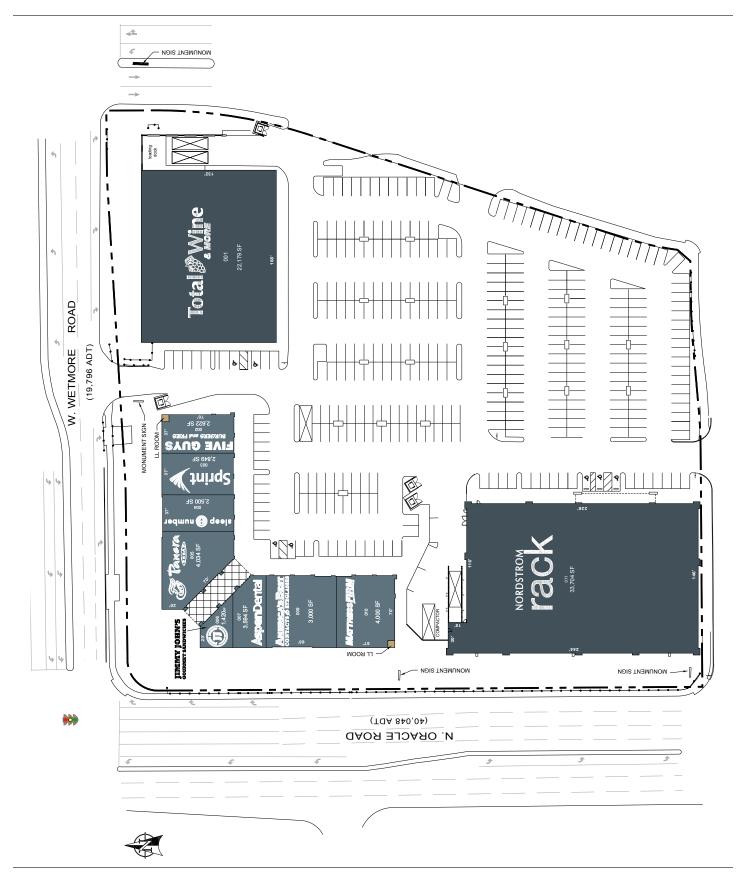

## THE CORNER

- The Corner is located at the corner of W. Limberlost Drive and N. Oracle Road in northwest Tucson, AZ, across from Tucson Mall and in close proximity to various retail centers. The center is anchored by Nordstrom Rack, The Home Depot, and Total Wine & More.
- The University of Arizona (UA) is located 3.5 miles southeast. UA, directly and indirectly, impacts more than 30,000 jobs and helps infuse billions into the state economy every year. Total enrollment is over 43,625.
- Tucson was named one of the "Top 10 Most Popular Cities to Live" in 2017 by Business Insider. A major factor contributing to this ranking is Tucson's young and vibrant image set forth by its proximity to the University of Arizona.