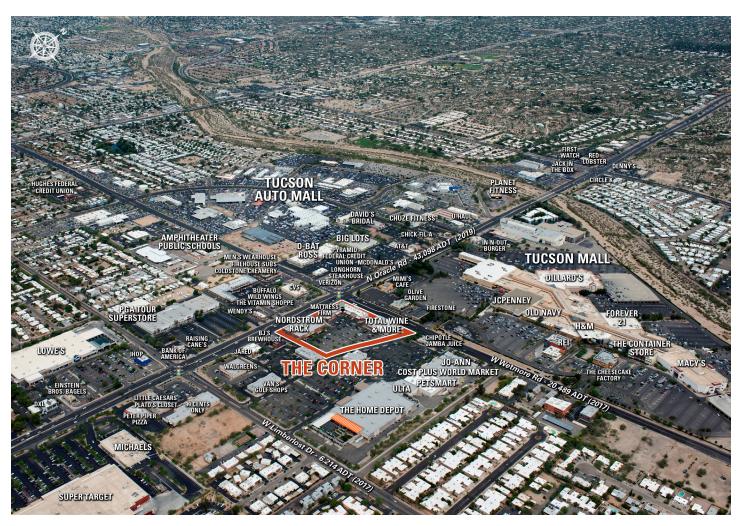

## THE CORNER

GLA: 79,902 SF

- The Corner is located at the corner of W. Limberlost Drive and N. Oracle Road in northwest Tucson, AZ, across from Tucson Mall and in close proximity to various retail centers. The center is anchored by Nordstrom Rack, and Total Wine & More.
- The University of Arizona (UA) is located 3.5 miles southeast. UA, directly and indirectly, impacts more than 30,000 jobs and helps infuse billions into the state economy every year. Total enrollment is over 43,625.
- Tucson was named one of the "Top 10 Most Popular Cities to Live" in 2017 by Business Insider. A major factor contributing to this ranking is Tucson's young and vibrant image set forth by its proximity to the University of Arizona.