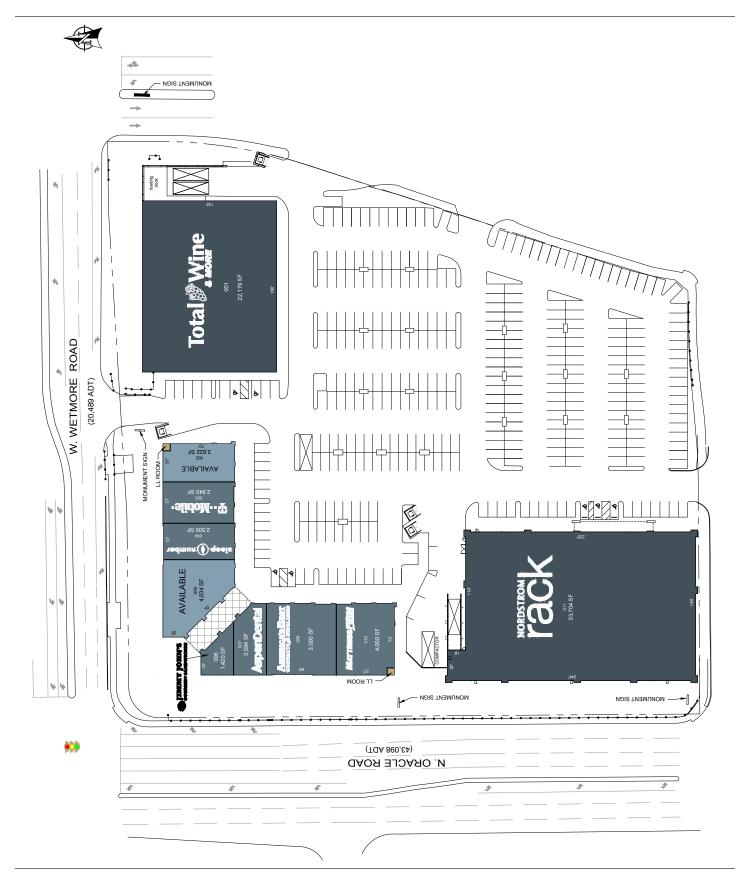

## THE CORNER

GLA: 79,902 SF

- The Corner is located at the corner of W. Limberlost Drive and N. Oracle Road in northwest Tucson, AZ, across from Tucson Mall and in close proximity to various retail centers. The center is anchored by Nordstrom Rack, and Total Wine & More.
- The University of Arizona (UA) is located 3.5 miles southeast. UA, directly and indirectly, impacts more than 30,000 jobs and helps infuse billions into the state economy every year. Total enrollment is over 43,625.
- Tucson was named one of the "Top 10 Most Popular Cities to Live" in 2017 by Business Insider. A major factor contributing to this ranking is Tucson's young and vibrant image set forth by its proximity to the University of Arizona.

## THE CORNER GLA: 79,902 SF