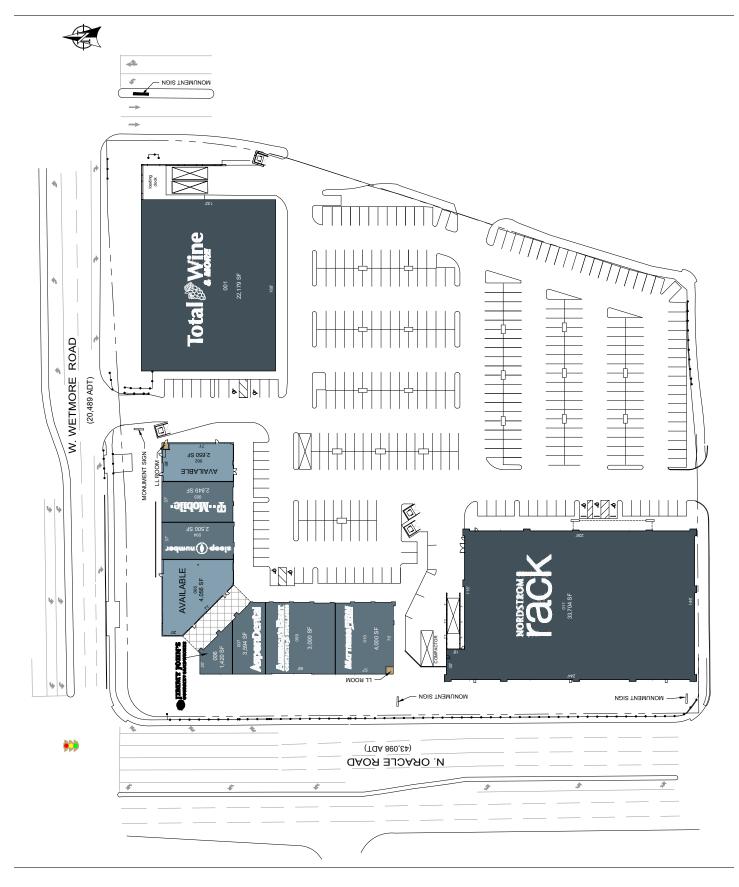

elps infuse billions into the state economy every year. Total enrollment is over 43,625.
- Tucson was named one of the "Top 10 Most Popular Cities to Live" in 2017 by Business Insider. A major factor contributing to this ranking is Tucson's young and vibrant image set forth by its proximity to the University of Arizona.

|                           | 3 Mile   | 5 Mile   | 7 Mile   |
|---------------------------|----------|----------|----------|
| 2020 Estimated Population | 99,714   | 234,672  | 368,033  |
| 2025 Projected Population | 103,887  | 244,386  | 384,557  |
| 2020 Estimated Households | 44,576   | 102,190  | 157,576  |
| Average Household Income  | \$57,462 | \$65,528 | \$68,578 |

LEASING CONTACT

Karly Kilroy

kkilroy@kiterealty.com 214.451.2551

## THE CORNER GLA: 79,902 SF