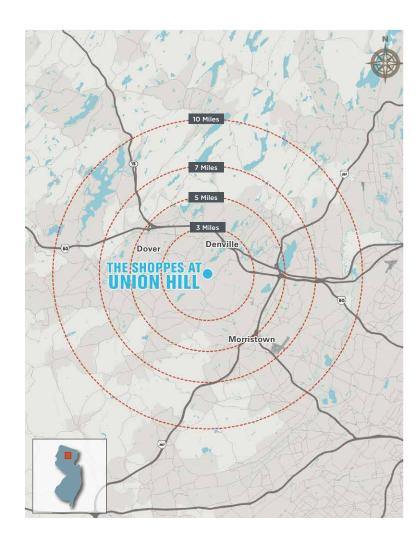

## STRATEGIC LOCATION

- The Shoppes at Union Hill is located along New Jersey Route 10 in Denville, NJ. The property is anchored by Trader Joe's.
- The city of Denville is located in Morris County, an affluent western suburb of New York City. Union Hill is just a short 35 minute drive from Manhattan.
- Denville Township was recently ranked on the 2021 Niche.com list of 'Best Places to Live in New Jersey'. The publication gave the town phenomenal marks for its public school system (A+), crime and safety (B+), outdoor activities (A), and commute (B).