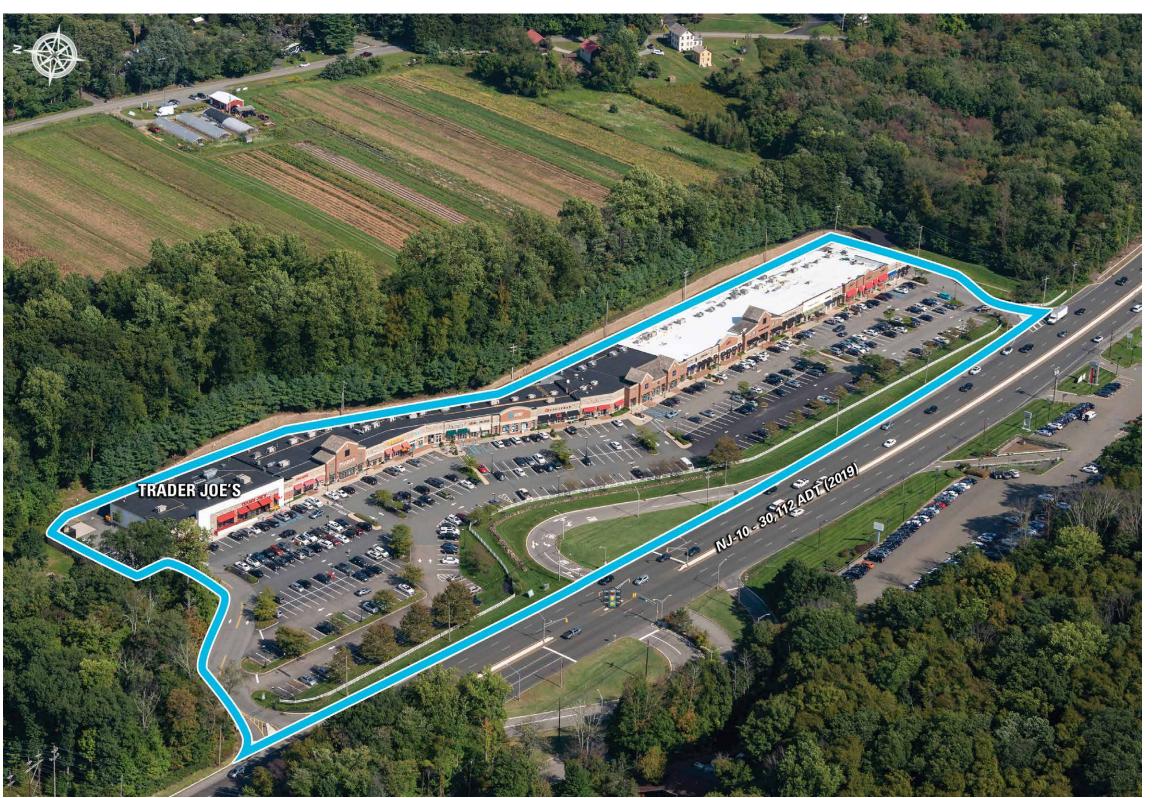

## STRATEGIC LOCATION

- The Shoppes at Union Hill is located along New Jersey Route 10 in Denville, NJ. The property is anchored by Trader Joe's.
- The city of Denville is located in Morris County, an affluent western suburb of New York City. Union Hill is just a short 35 minute drive from Manhattan.
- Denville Township was recently ranked on the 2021 Niche.com list of 'Best Places to Live in New Jersey'. The publication gave the town phenomenal marks for its public school system (A+), crime and safety (B+), outdoor activities (A), and commute (B).

3056 State Route 10 West | Denville, NJ 07834