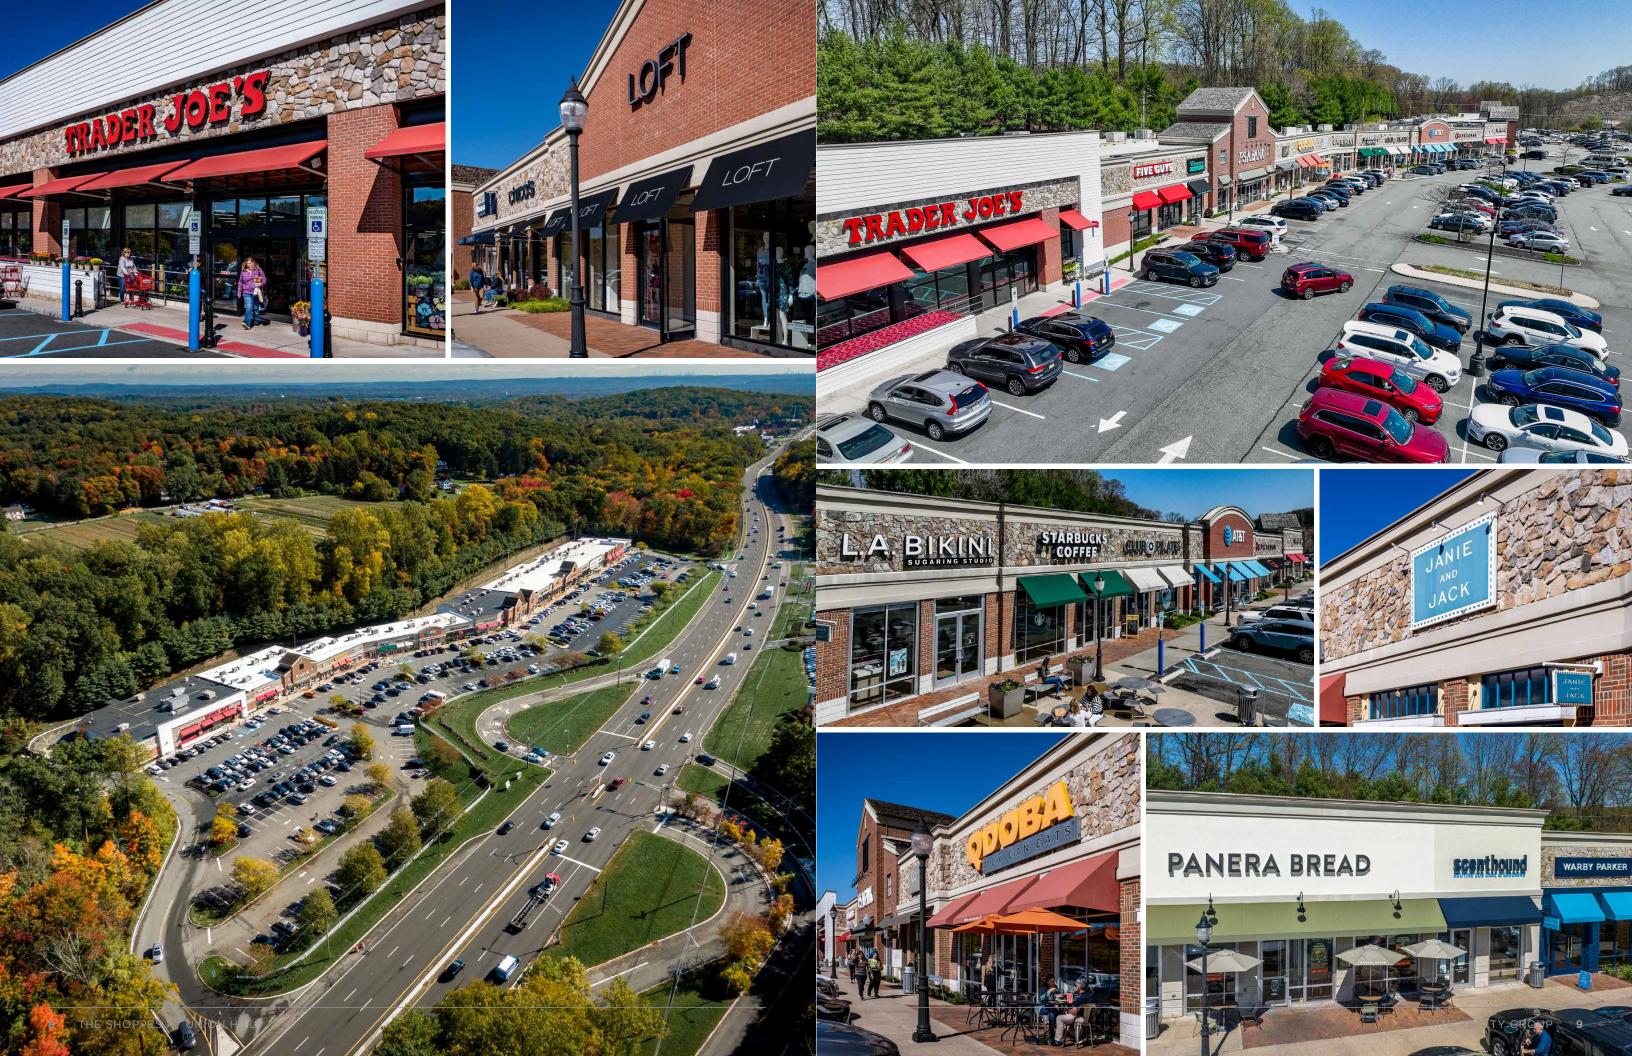

The Shoppes at Union Hill is a regional lifestyle destination featuring an unmatched collection of premium aspirational brands, services, and popular national dining options. The center is located along State Highway 10, a main thoroughfare connecting the city's western suburbs to the metro area.

## STRATEGIC LOCATION

- The Shoppes at Union Hill is located along New Jersey Route 10 in Denville, NJ. The property is anchored by Trader Joe's.
- The city of Denville is located in Morris County, an affluent western suburb of New York City. Union Hill is just a short 35 minute drive from Manhattan.
- Denville Township was recently ranked on the 2021 Niche.com list of 'Best Places to Live in New Jersey'. The publication gave the town phenomenal marks for its public school system (A+), crime and safety (B+), outdoor activities (A), and commute (B).

ANCHORS: Trader Joe's, Gap, Bluemercury, & Banana Republic

4 THE SHOPPES AT UNION HILL
KITE REALTY GROUP 5

## IT'S ALL HERE

A grocery-anchored lifestyle center featuring aspirational brands, dining, fitness and more

WARBY PARKER

Banana Republic

SEPHORA

TALBOTS