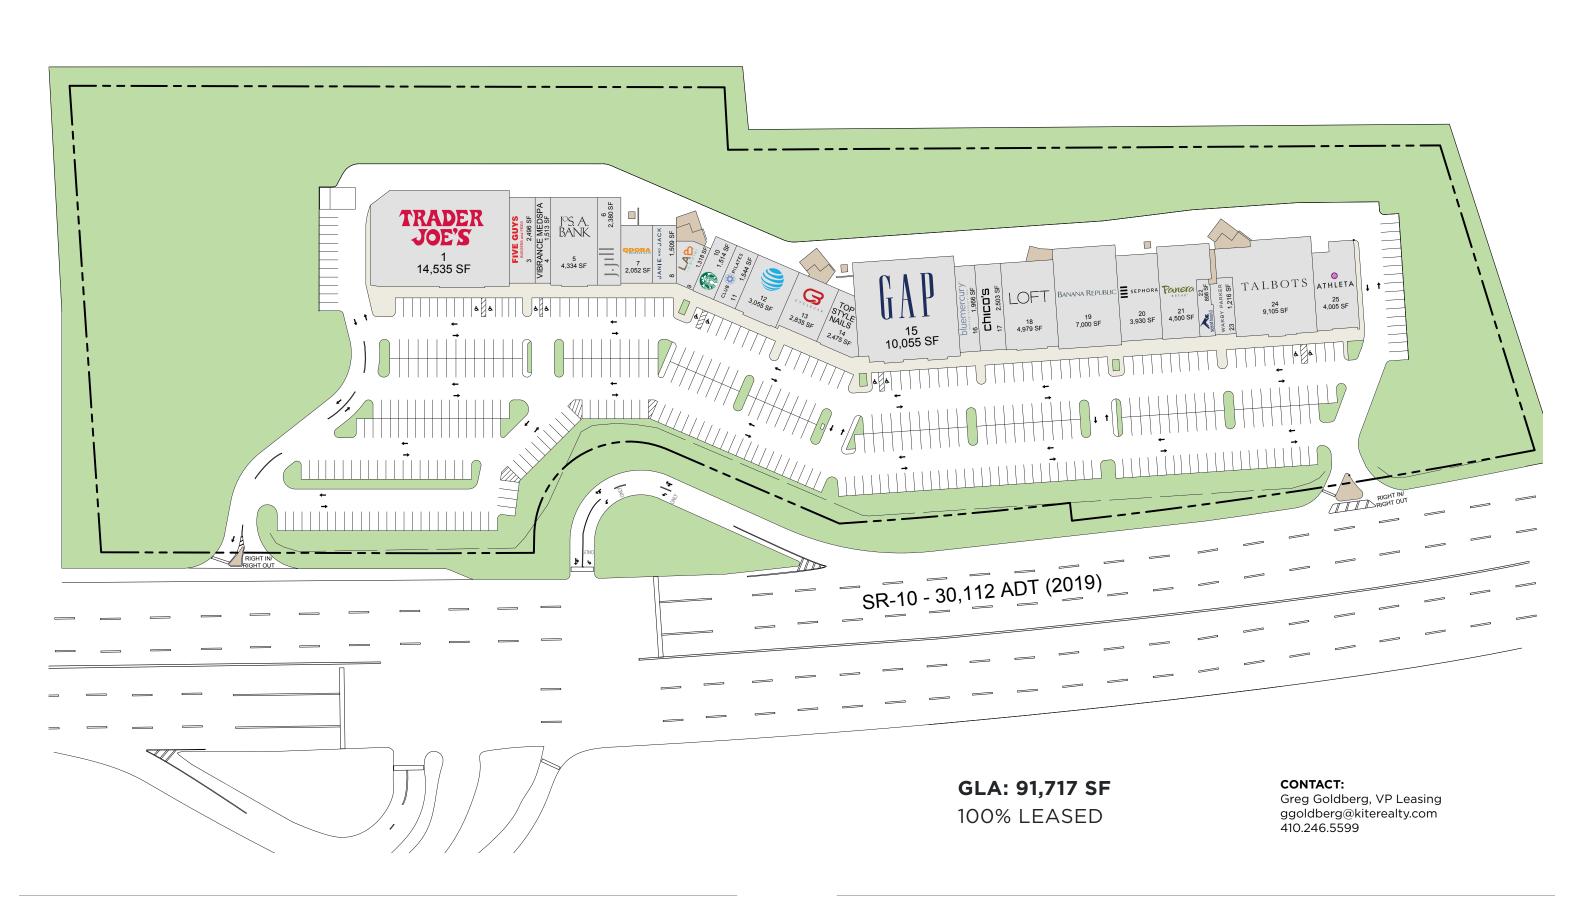

# **LEASING PLAN**

12 THE SHOPPES AT UNION HILL

30 South Meridian Street, Suite 1100, Indianapolis, IN 46204

ANCHORS: Trader Joe's, Gap, Bluemercury, & Banana Republic

4 THE SHOPPES AT UNION HILL
KITE REALTY GROUP 5