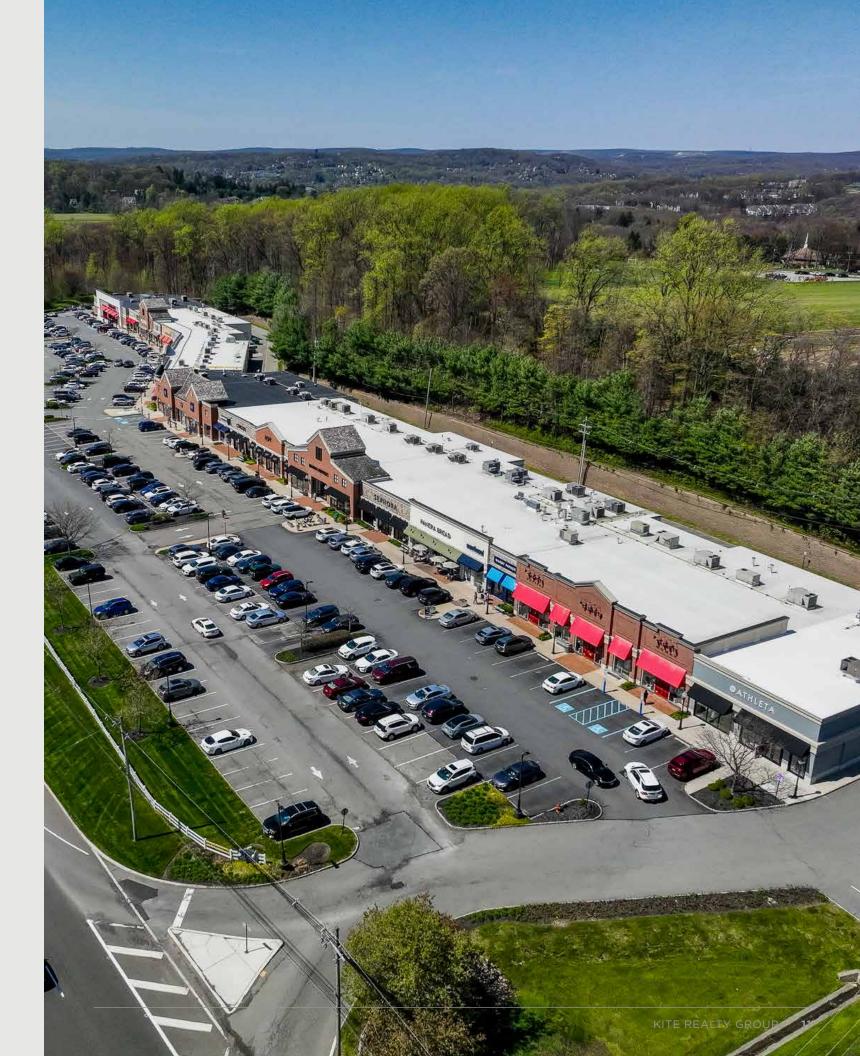

The Shoppes at Union Hill is a regional lifestyle destination featuring an unmatched collection of premium aspirational brands, services, and popular national dining options. The center is located along State Highway 10, a main thoroughfare connecting the city's western suburbs to the metro area.

## STRATEGIC LOCATION

- The Shoppes at Union Hill is located along New Jersey Route 10 in Denville, NJ. The property is anchored by Trader Joe's.
- The city of Denville is located in Morris County, an affluent western suburb of New York City. Union Hill is just a short 35 minute drive from Manhattan.
- Denville Township was recently ranked on the 2021 Niche.com list of 'Best Places to Live in New Jersey'. The publication gave the town phenomenal marks for its public school system (A+), crime and safety (B+), outdoor activities (A), and commute (B).

## IT'S ALL HERE

A grocery-anchored lifestyle center featuring aspirational brands, dining, fitness and more

WARBY PARKER

Banana Republic

SEPHORA

TALBOTS