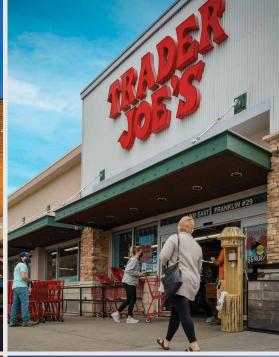

## STRATEGIC LOCATION

- The Shoppes at Union Hill is located along New Jersey Route 10 in Denville, NJ. The property is anchored by Trader Joe's.
- The city of Denville is located in Morris County, an affluent western suburb of New York City. Union Hill is just a short 35 minute drive from Manhattan.
- Denville Township was recently ranked on the 2021 Niche.com list of 'Best Places to Live in New Jersey'. The publication gave the town phenomenal marks for its public school system (A+), crime and safety (B+), outdoor activities (A), and commute (B).

ANCHORS: Trader Joe's, Gap, Bluemercury, & Banana Republic

4 THE SHOPPES AT UNION HILL
KITE REALTY GROUP 5