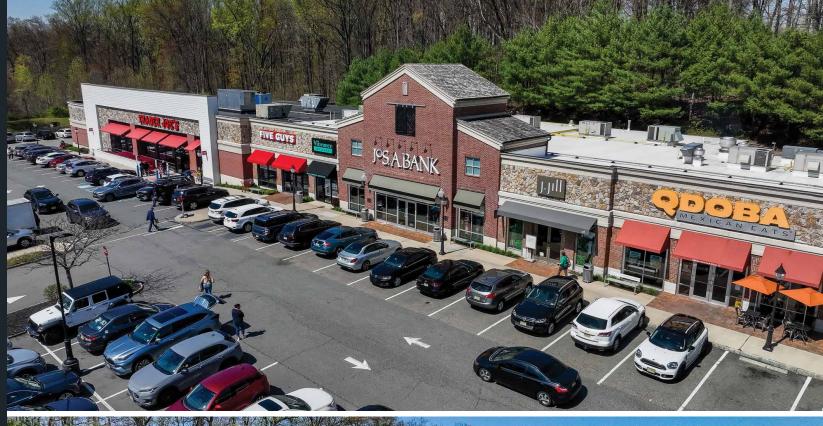

The Shoppes at Union Hill is a regional lifestyle destination featuring an unmatched collection of premium aspirational brands, services, and popular national dining options. The center is located along State Highway 10, a main thoroughfare connecting the city's western suburbs to the metro area.

## STRATEGIC LOCATION

- The Shoppes at Union Hill is located along New Jersey Route 10 in Denville, NJ. The property is anchored by Trader Joe's.
- The city of Denville is located in Morris County, an affluent western suburb of New York City. Union Hill is just a short 35 minute drive from Manhattan.
- Denville Township was recently ranked on the 2021 Niche.com list of 'Best Places to Live in New Jersey'. The publication gave the town phenomenal marks for its public school system (A+), crime and safety (B+), outdoor activities (A), and commute (B).