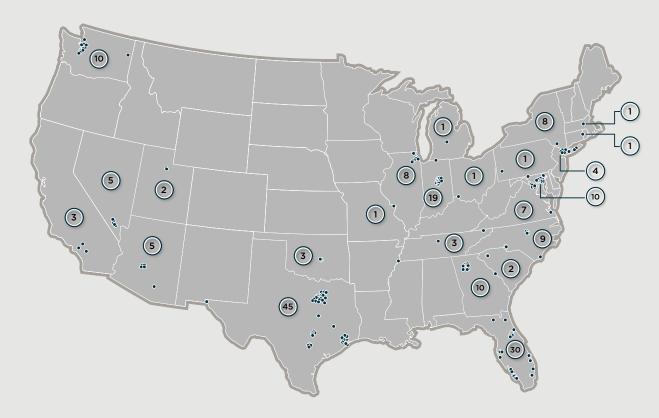

## **180 PROPERTIES**

in thriving markets across the country

#### **24 STATES**

including Arizona, California, Connecticut, Florida, Georgia, Illinois, Indiana, Maryland, Massachusetts, Michigan, Missouri, Nevada, New Jersey, New York, North Carolina, Ohio, Oklahoma, Pennsylvania, South Carolina, Tennessee, Texas, Utah, Virginia, and Washington.