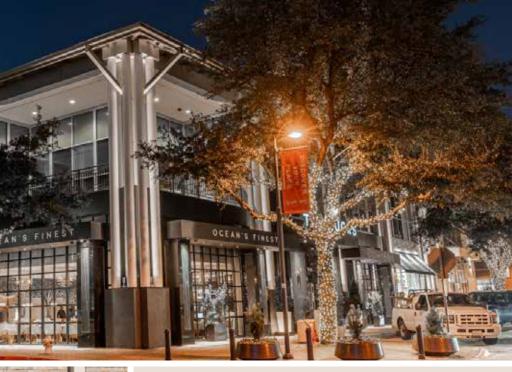

#### DALLAS LEGACY **MARRIOTT HOTEL**

32,000 sf Marriott Meetings and Event Center including a 96 set amphitheater and 14,000 sf ballroom space

404 keys overlooking the beautiful 3 acre Bishop Park

The Shops at Legacy East is the area's premiere destination for al fresco dining, chef-driven restaurants, and specialty cuisine. The mixed-use center features a diverse collection of celebrated culinary options within a single retail district.

## FEATURED RESTAURANTS

K./ ORTI

The Shops at Legacy East presents a thoughtfully curated collection of today's top brands situated in an open-air, architecturally unique, shopping experience.