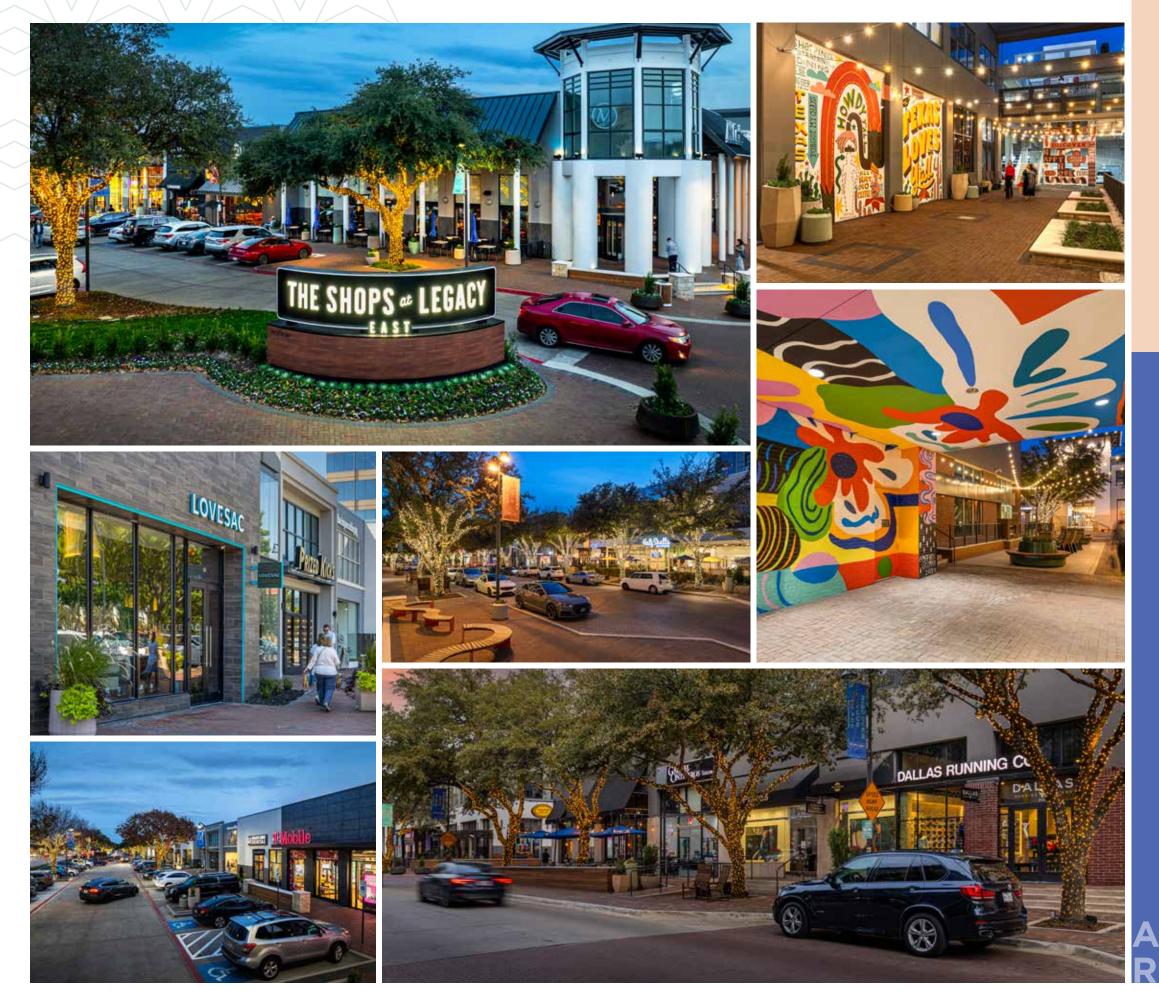

# THE SHOPS at LEGACY

#### E A S T plano, tx

URBAN OUTFITTERS

The Shops at Legacy East is a **258,259 SF** mixed-use urban retail mecca in the heart of the 2,600 acre master-planned Legacy Business Park. Located in the desirable and upscale Plano region of North Texas, The Shops at Legacy East boasts exclusive brands, vibrant restaurants, and a thriving nightlife.

In Fall 2023, The Shops at Legacy East underwent a transformational renovation to provide an even better shopper experience. Upgrades include new building façades, improved walkways, and enhanced gathering spaces for the community to enjoy.

# THE SHOPS at LEGACY

IN 2023, THE SHOPS AT LEGACY EAST UNDERWENT A TRANSFORMATIONAL REFRESH TO FURTHER ELEVATE THE VISITOR EXPERIENCE. UPGRADES INCLUDED NEW BUILDING FAÇADES, IMPROVED WALKWAYS, ART INSTALLATIONS, AND ENHANCED GATHERING SPACES FOR THE COMMUNITY TO ENJOY.