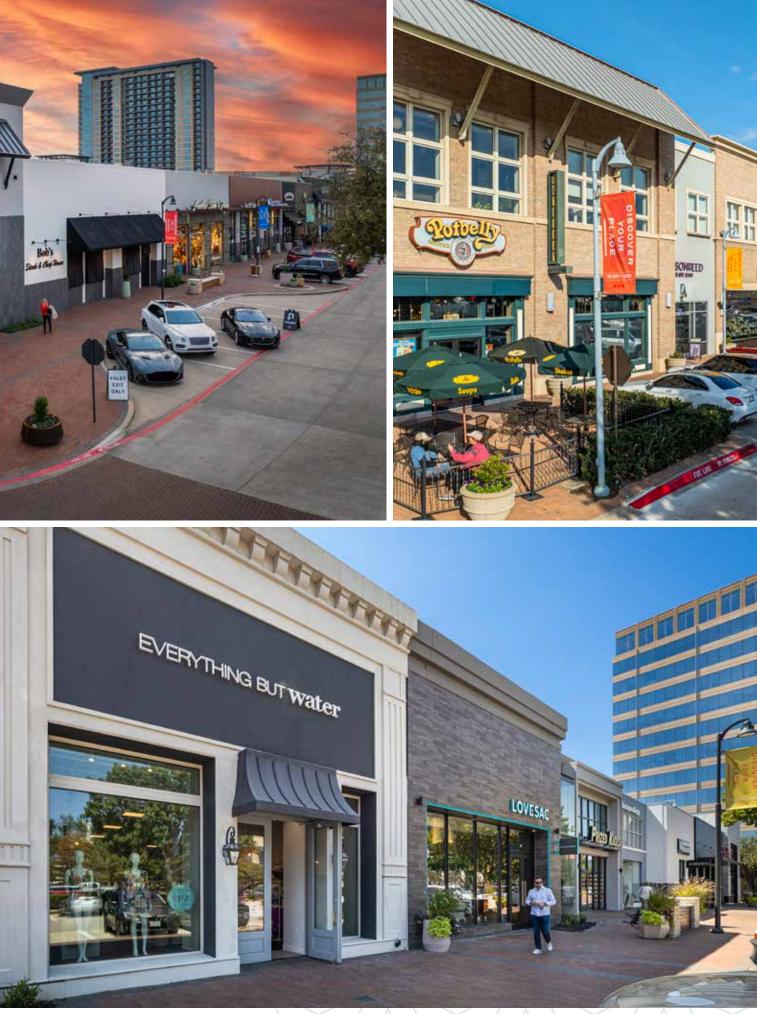

# THE SHOPS at LEGACY

#### E A S T plano, tx

URBAN OUTFITTERS

The Shops at Legacy East is a **258,259 SF** mixed-use urban retail mecca in the heart of the 2,600 acre master-planned Legacy Business Park. Located in the desirable and upscale Plano region of North Texas, The Shops at Legacy East boasts exclusive brands, vibrant restaurants, and a thriving nightlife.

In Fall 2023, The Shops at Legacy East underwent a transformational renovation to provide an even better shopper experience. Upgrades include new building façades, improved walkways, and enhanced gathering spaces for the community to enjoy.

#### **FEATURED RETAILERS**

## URBAN OUTFITTERS (T) - travis Mathem

EVERYTHING BUT water impeccable pig