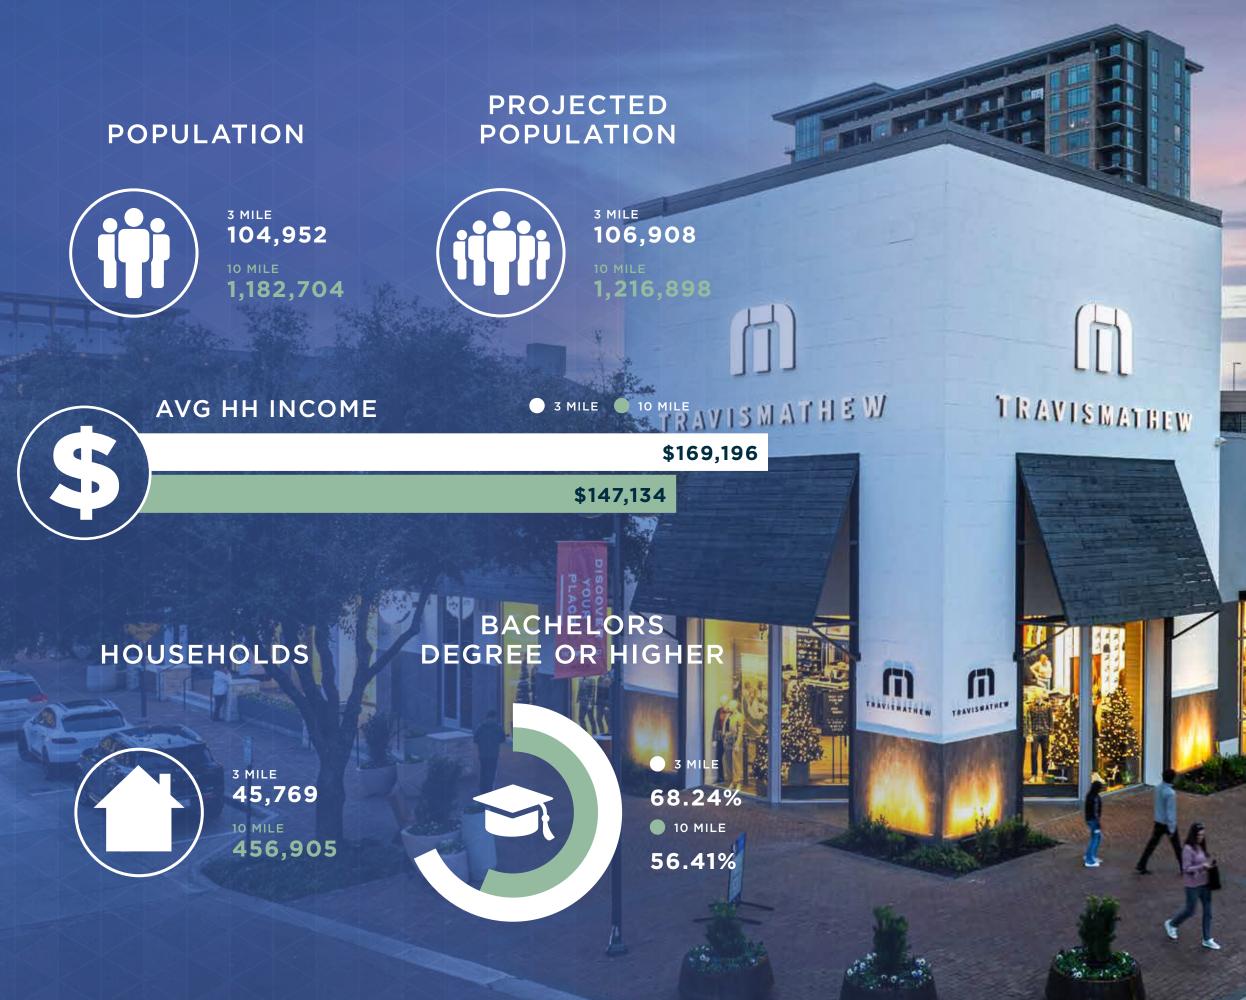

cre Bishop Park





The Shops at Legacy East is the area's premiere destination for al fresco dining, chef-driven restaurants, and specialty cuisine. The mixed-use center features a diverse collection of celebrated culinary options within a single retail district.



## FEATURED RESTAURANTS









K./ ORTI











The Shops at Legacy East presents a thoughtfully curated collection of today's top brands situated in an open-air, architecturally unique, shopping experience.





#### **FEATURED RETAILERS**

## URBAN OUTFITTERS (T) - travis Mathem





EVERYTHING BUT water impeccable pig







# **EXPERIENCE**

The Shops at Legacy East is home to The Marriott Hotel and Conference center with 32,000 sf of meeting and event space alongside 404 rooms overlooking the 3 acre Bishop Park.







## DEMOGRAPHICS

2024 DEMOGRAPHICS | SOURCE: POPSTATS

## **2.4M VISITS IN 2024** DATA PROVIDED BY PLACER.A

1984



**kiterealty.com 888 577 5600** 30 South Meridian Street, Suite 1100, Indianapolis, IN 46204

#### THE KRG TEAM

Kite Realty Group (NYSE: KRG), a leading real estate investment trust (REIT), is a premier owner and operator of high-quality, open-air grocery-anchored centers and vibrant mixed-use assets.



#### **PUBLICLY TRADED SINCE 2004**

with a successful history in the real estate industry dating back to the 1960s.

#### **TOP 5 SHOPPING CENTER REIT**

\$8.7 Billion in total enterprise value.

#### **28 MILLION SF**

and three development and redevelopment projects currently under construction.

\*Information accurate as of 9/30/2024 unless otherwise noted

### 179