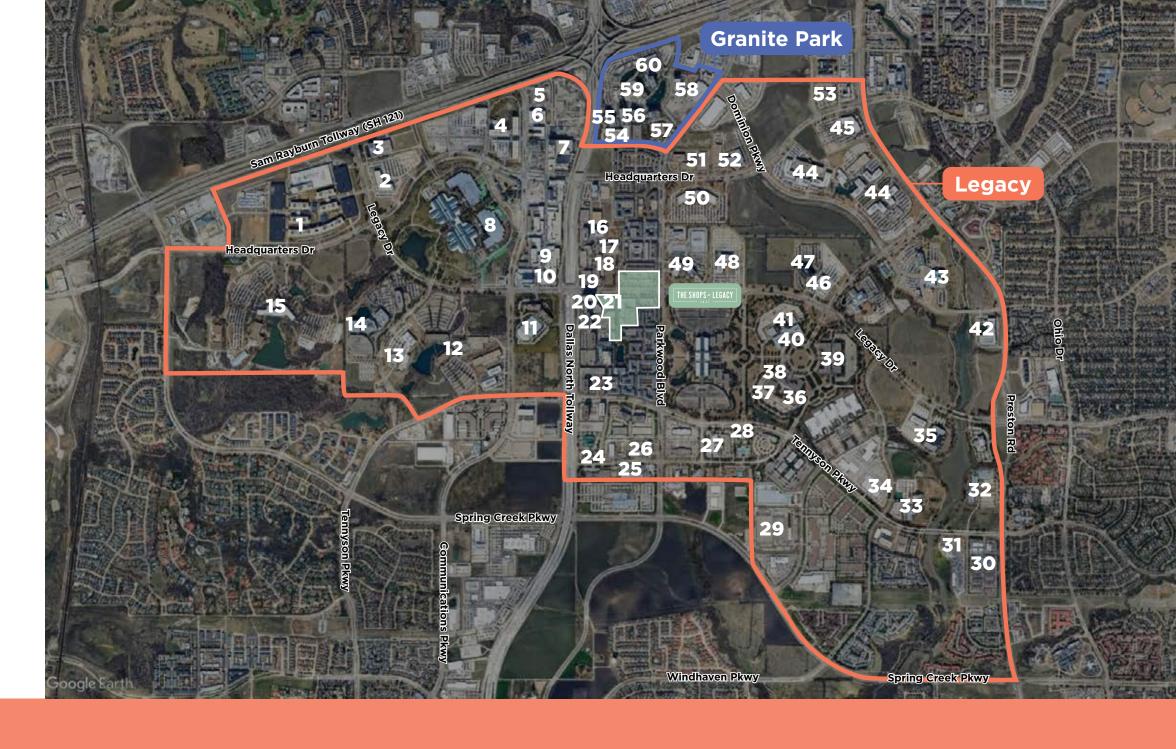

The center is strategically located off the Dallas North Tollway & Legacy Drive, in the center of the internationally recognized Legacy Business Park.

# TRANSFORMATIONAL ENOVATION

Created by Texas visionary Ross Perot in 1979, the Legacy Business Park is a master-planned business, retail and residential community in northwest Plano.

The Shops at Legacy East is located in the heart of this thriving economic center.

## HOME TO MULTIPLE **FORTUNE 500 COMPANIES**

- Toyota Motor North America
  FedEx Office

- 4. JP Morgan Chase
- 5. Ryan
- 6. Liberty Mutual Insurance 7. NTT DATA
- 8. Boeing Global Services 9. Toyota Connected 10. Beal Bank

- 11. Ericsson
- 13. Bank of America

- 14. Frito-Lay15. Aimbridge Hospitality
- 16. F2Onsite
- 17. BRP
- 18. UBS

- 20. Crestron Electronics 21. Toyota Financial Services
- 22. Raising Cane's
- 23. Tech Mahindra
- 24. Catalyst Corporate Federal Credit Union
- 26. Verizon

- 27. Legacy Heart Center 28. Lakes on Tennyson-A&G Healthcare 29. Abbott
- 30. Tyler Technologies 31. MIC Global Services
- 32. Optimal Blue
- 33. Lifecare
- 34. Denbury Resources
- 35. Splunk
- 36. Pharmaceutical Strategies Group 37. Children's Health Andrews Institute 38. Children's Medical Center

- **39. Capital One Auto Finance**

40. CA Technologies 41. FinThrive 42. USAA 43. PepsiCo 44. Intuit 45. Rent-A-Center 46. NYLO Hotels 47. Mitel 48. Siemens 49. Fannie Mae

- 51. Alkami Technology