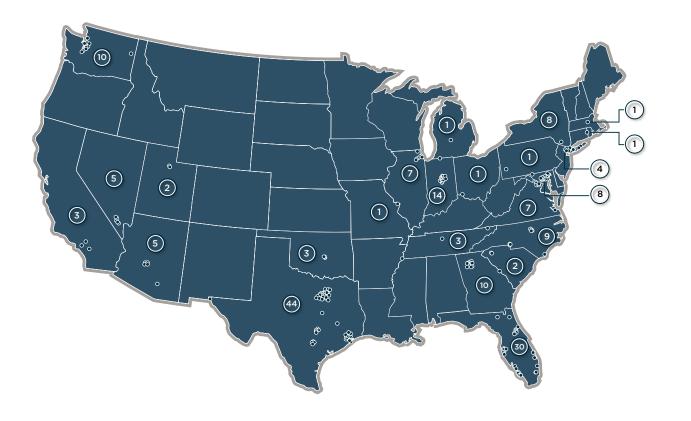

### 179 OPERATING RETAIL PROPERTIES

in thriving markets across the country

#### **24 STATES**

including Arizona, California, Connecticut, Florida, Georgia, Illinois, Indiana, Maryland, Massachusetts, Michigan, Missouri, Nevada, New Jersey, New York, North Carolina, Ohio, Oklahoma, Pennsylvania, South Carolina, Tennessee, Texas, Utah, Virginia, and Washington.