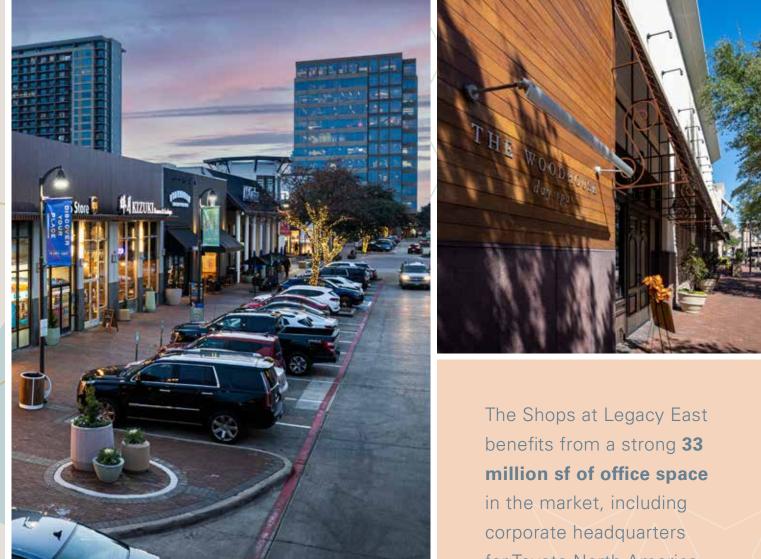

DIRECTLY NORTH OF DOWNTOWN DALLAS VIA DALLAS NORTH TOLLWAY, NEARLY ONE MILLION PEOPLE IN THE **GREATER DALLAS AREA CAN REACH THE SHOPS AT LEGACY EAST WITHIN 20 MINUTES.** 

for Toyota North America, FedEx Office, Frito Lay, JCPenney and more.

## HOME TO MULTIPLE **FORTUNE 500 COMPANIES**

- Toyota Motor North America
  FedEx Office

- 4. JP Morgan Chase
- 5. Ryan
- 6. Liberty Mutual Insurance 7. NTT DATA
- 8. Boeing Global Services 9. Toyota Connected 10. Beal Bank