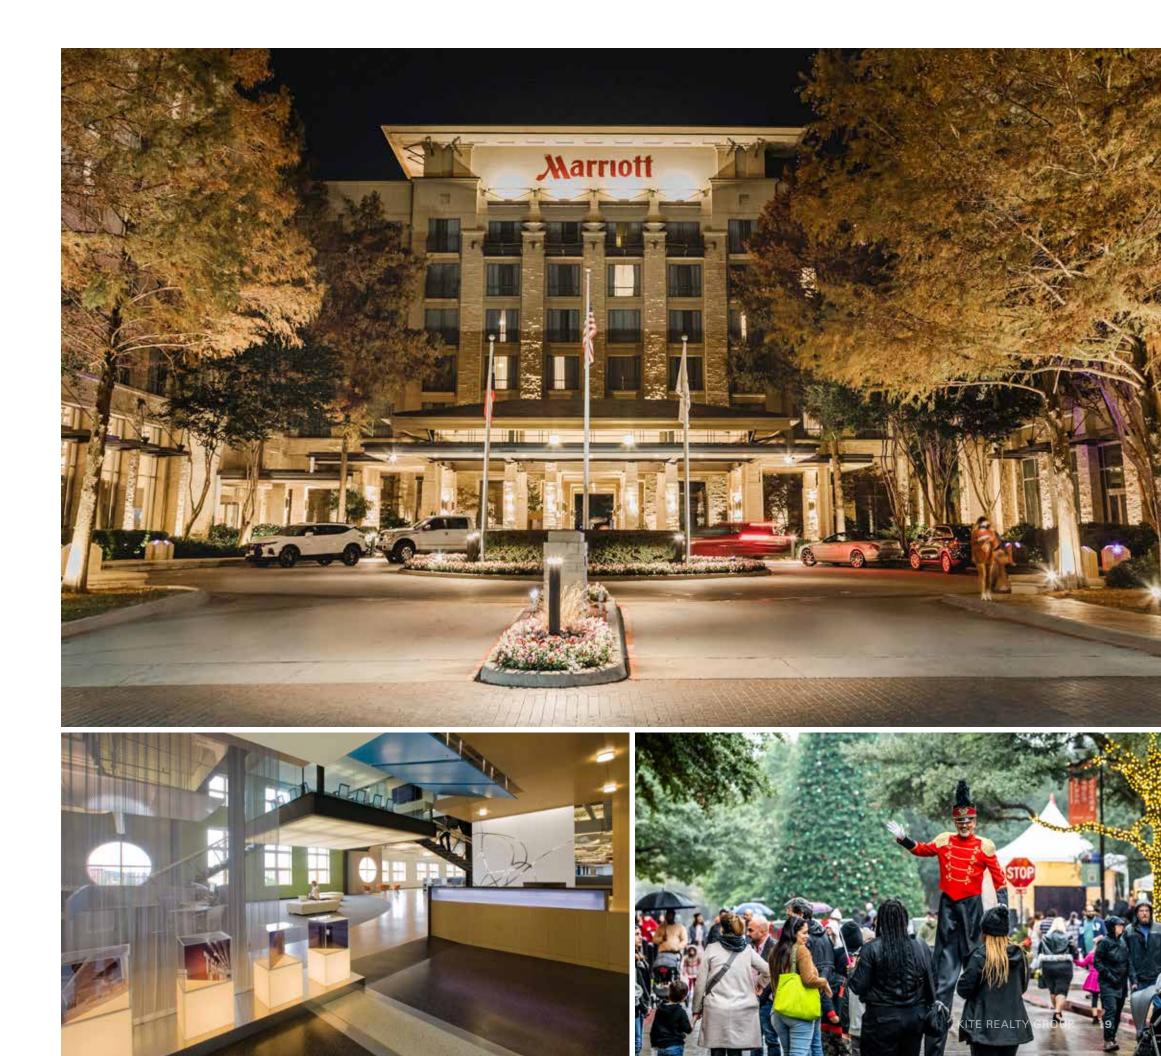

#### DALLAS LEGACY **MARRIOTT HOTEL**

32,000 sf Marriott Meetings and Event Center including a 96 set amphitheater and 14,000 sf ballroom space

404 keys overlooking the beautiful 3 acre Bishop Park

The Shops at Legacy East is the area's premiere destination for al fresco dining, chef-driven restaurants, and specialty cuisine. The mixed-use center features a diverse collection of celebrated culinary options within a single retail district.

# **EXPERIENCE**

The Shops at Legacy East is home to The Marriott Hotel and Conference center with 32,000 sf of meeting and event space alongside 404 rooms overlooking the 3 acre Bishop Park.