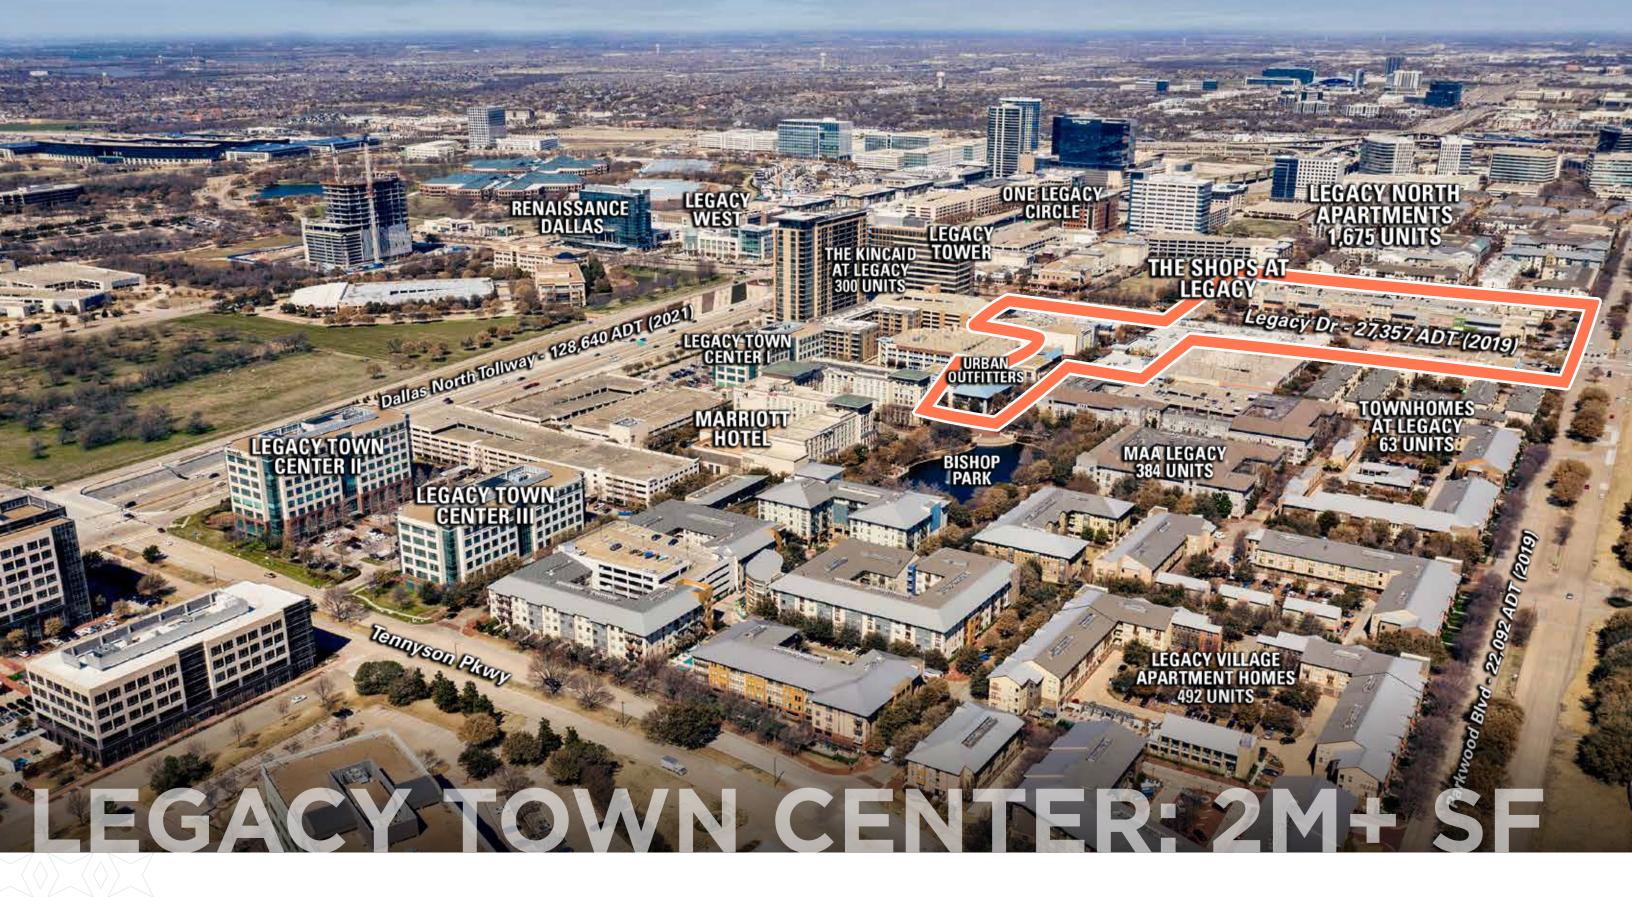

## **MIXED-USE LEGACY TOWN CENTER**

#### **UPSCALE RETAIL & SIGNATURE RESTAURANTS**

400,000 SF

#### OFFICE

Includes 7 towers: 1.8 million sf

#### RESIDENTIAL

3,400 luxury town homes, lofts and apartments

#### **MOVIE THEATER OPPORTUNITY**

5 screen boutique cinema and café

#### PARKING

Over 1,800 parking options are available, including on street parking, garage parking and valet services

#### DALLAS LEGACY **MARRIOTT HOTEL**

32,000 sf Marriott Meetings and Event Center including a 96 set amphitheater and 14,000 sf ballroom space

404 keys overlooking the beautiful 3 acre Bishop Park

The Shops at Legacy East is the area's premiere destination for al fresco dining, chef-driven restaurants, and specialty cuisine. The mixed-use center features a diverse collection of celebrated culinary options within a single retail district.