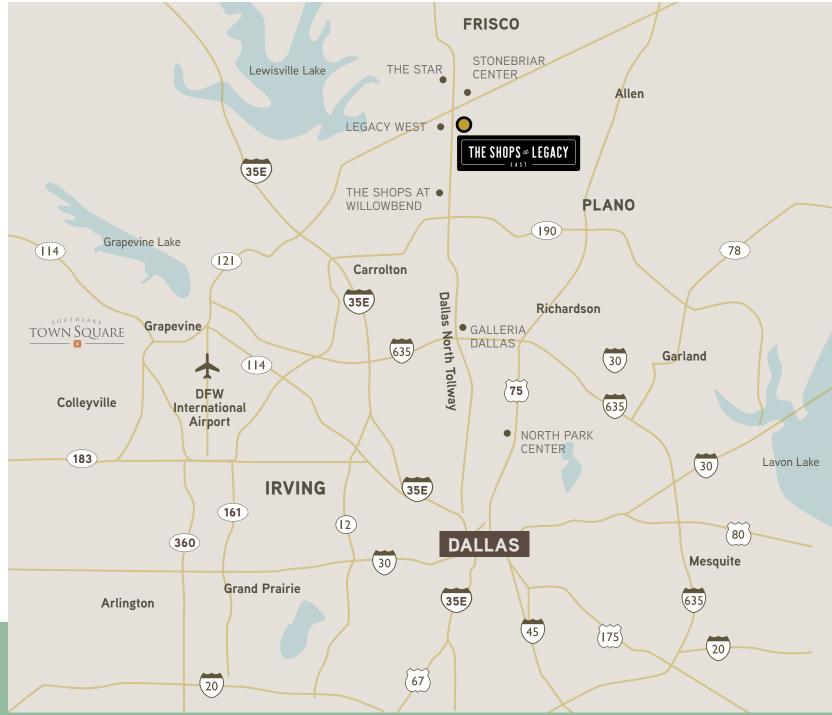

DIRECTLY NORTH OF DOWNTOWN DALLAS VIA DALLAS NORTH TOLLWAY, NEARLY ONE MILLION PEOPLE IN THE **GREATER DALLAS AREA CAN REACH THE SHOPS AT LEGACY EAST WITHIN 20 MINUTES.** 

for Toyota North America, FedEx Office, Frito Lay, JCPenney and more.

The center is strategically located off the Dallas North Tollway & Legacy Drive, in the center of the internationally recognized Legacy Business Park.

# TRANSFORMATIONAL ENOVATION

Created by Texas visionary Ross Perot in 1979, the Legacy Business Park is a master-planned business, retail and residential community in northwest Plano.

The Shops at Legacy East is located in the heart of this thriving economic center.