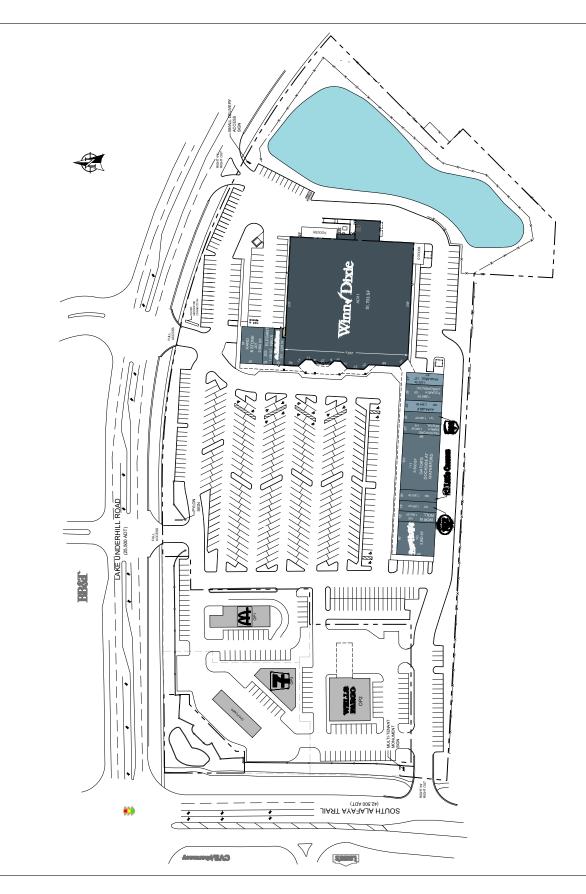

### WATERFORD LAKES VILLAGE

- Waterford Lakes is anchored by Winn Dixie and located at South Alafaya Trail and Lake Underhill Road in east Orlando, Florida.
- Lockheed Martin's Missions Systems & Training campus is just a half mile east of Waterford Lakes and employs 7,400.
- The University of Central Florida's (UCF) main campus is within 3 miles of Waterford Lakes Village. As the nation's largest university public university, UCF has over 55,000 students and employs more than 10,000 people.