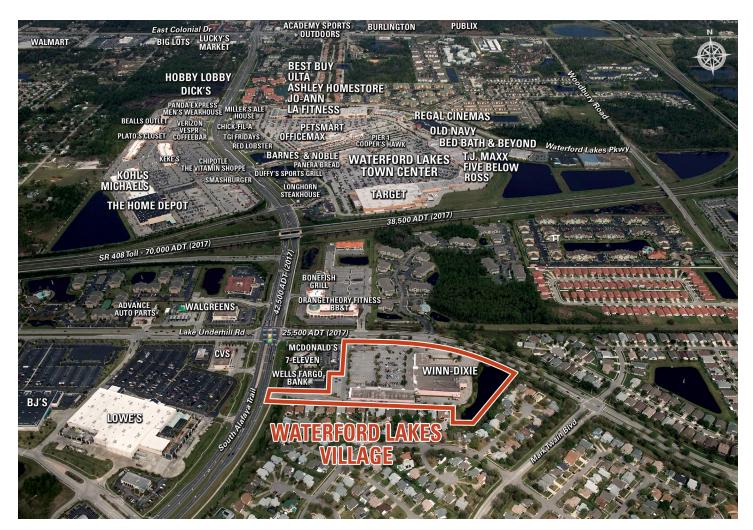

### WATERFORD LAKES VILLAGE

- Waterford Lakes is anchored by Winn Dixie and located at South Alafaya Trail and Lake Underhill Road in east Orlando, Florida.
- Lockheed Martin's Missions Systems & Training campus is just a half mile east of Waterford Lakes and employs 7,400.
- The University of Central Florida's (UCF) main campus is within 3 miles of Waterford Lakes Village. As the nation's largest university public university, UCF has over 55,000 students and employs more than 10,000 people.