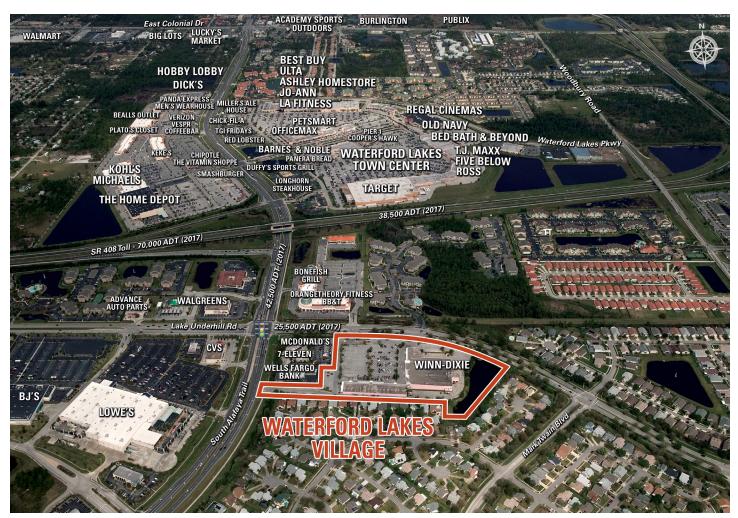

## WATERFORD LAKES VILLAGE

- Waterford Lakes is anchored by Winn Dixie and located at South Alafaya Trail and Lake Underhill Road in east Orlando, Florida.
- Lockheed Martin's Missions Systems & Training campus is just a half mile east of Waterford Lakes and employs 7,400.
- The University of Central Florida's (UCF) main campus is within 3 miles of Waterford Lakes Village. As the nation's largest university public university, UCF has over 55,000 students and employs more than 10,000 people.