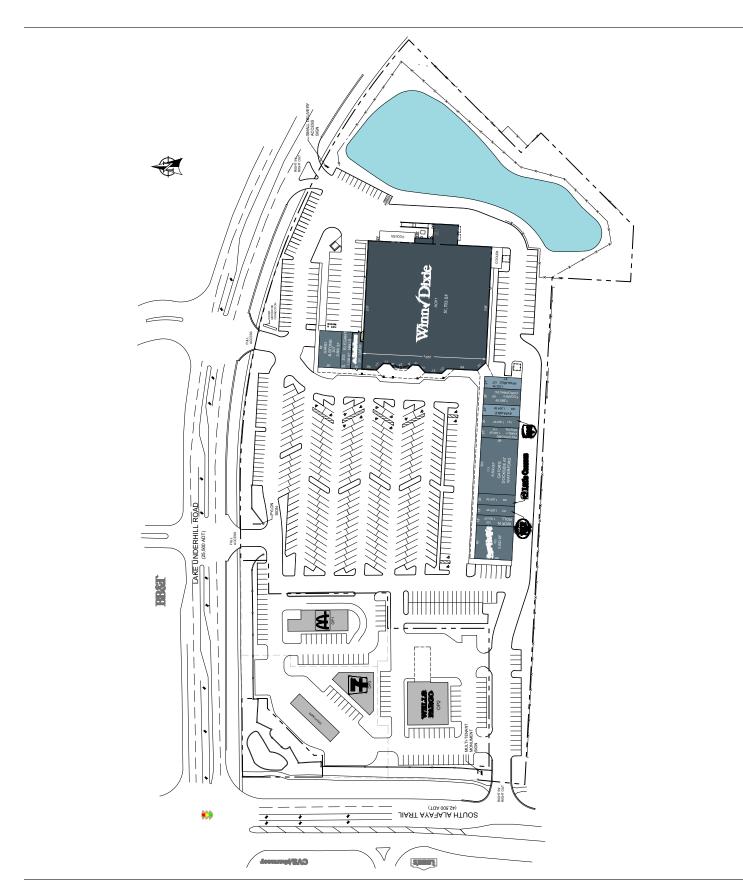

## WATERFORD LAKES VILLAGE

- Waterford Lakes is anchored by Winn Dixie and located at South Alafaya Trail and Lake Underhill Road in east Orlando, Florida.
- Lockheed Martin's Missions Systems & Training campus is just a half mile east of Waterford Lakes and employs 7,400.
- The University of Central Florida's (UCF) main campus is within 3 miles of Waterford Lakes Village. As the nation's largest university public university, UCF has over 55,000 students and employs more than 10,000 people.