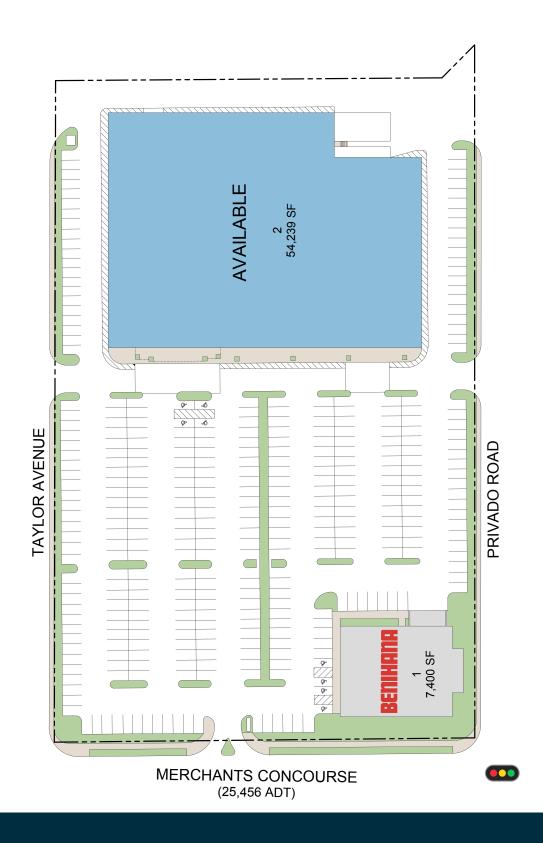

## **Westbury Center**

MSA: New York/Northern New Jersey | GLA: 61,639

Single-anchor community shopping destination situated in high density Long Island community of Westbury, NY. Center is surrounded by high density neighborhoods populated by affluent customers. Adjacent to Samanea New York Mall and minutes from Hofstra University and Nassau Community College.