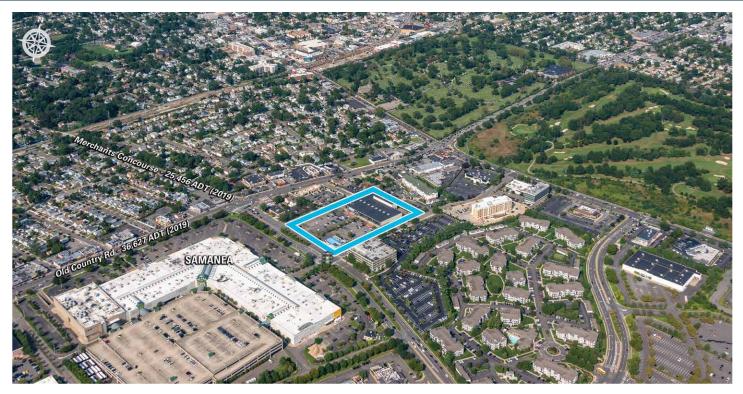

## WESTBURY CENTER

950 Merchants Concourse | Westbury, NY 11590

## **Westbury Center**

MSA: New York/Northern New Jersey | GLA: 61,639

Single-anchor community shopping destination situated in high density Long Island community of Westbury, NY. Center is surrounded by high density neighborhoods populated by affluent customers. Adjacent to Samanea New York Mall and minutes from Hofstra University and Nassau Community College.