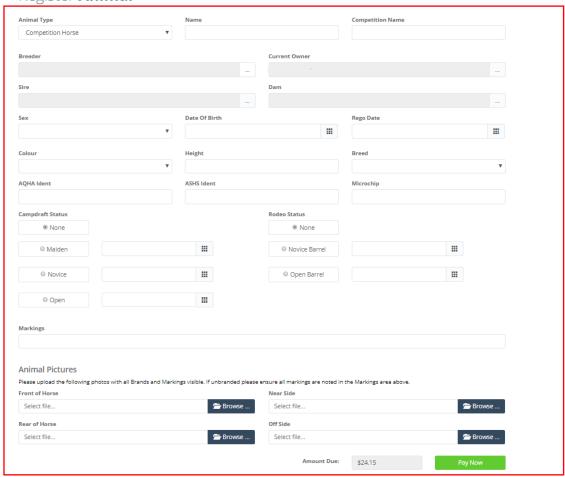

3. To register a new horse click the green button "REGISTER NEW COMPETITION HORSE".

4. Enter the horse's details to the fields in the **REGISTER ANIMAL** page (example below).

Register **Animal** 

5. Click on the green button **PAY NOW** and follow the prompts to complete your payment & registration.