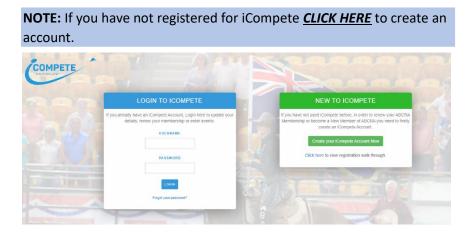

## How to register a New Horse in iCompete.

 Login to your iCompete profile. https://abcra.icompete.net/Account/Login

2. Once logged into your iCompete profile select the "My Animals" icon under member options.