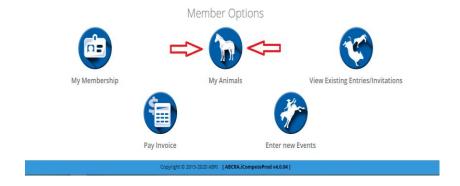

## How to register a New Horse in iCompete.

 Login to your iCompete profile. https://abcra.icompete.net/Account/Login

2. Once logged into your iCompete profile select the "My Animals" icon under member options.