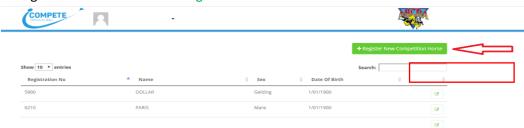

3. To register a new horse click the green button "REGISTER NEW COMPETITION HORSE".

4. Enter the horse's details to the fields in the **REGISTER ANIMAL** page (example below).

Register **Animal** 

5. Click on the green button **PAY NOW** and follow the prompts to complete your payment & registration.