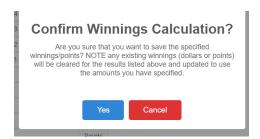

5. Once you are happy with your calculations, SCROLL DOWN and select the yellow Create/Overwrite winnings for selected event. NB: If you make a mistake, repeat the process and select yellow button again to overwrite.

Create/Overwrite Winnings For Selected Event

Continued next page

6. Select YES TO SAVE entered calculations

7. PRINT THE PAYOUT SHEET report by selecting PROGRAMMES, REPORTS, PRIZE\$ PAYOUT REPORT

8. **OPEN** the download, **PRINT**, **SIGN BOTTOM & RETURN** to Head Office if you are not doing payouts on the day