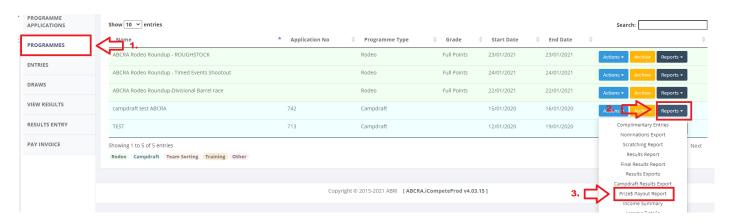

Create/Overwrite Winnings For Selected Event

Continued next page

6. Select YES TO SAVE entered calculations

7. PRINT THE PAYOUT SHEET report by selecting PROGRAMMES, REPORTS, PRIZE\$ PAYOUT REPORT

8. **OPEN** the download, **PRINT**, **SIGN BOTTOM & RETURN** to Head Office if you are not doing payouts on the day