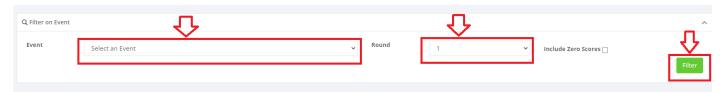

## **CALCULATING PRIZEMONEY PAY OUTS**

- 1. LOG IN to iCompete Committee portal
- 2. SELECT PROGRAMMES, ACTIONS, CALCULATE WINNINGS

3. Select EVENT, ROUND, Click FILTER

4. **SCROLL DOWN** until you see the below screen. **ENTER PRIZEMONEY**, Select your desired **BREAKDOWN** and this will automatically split the payouts into various split formats