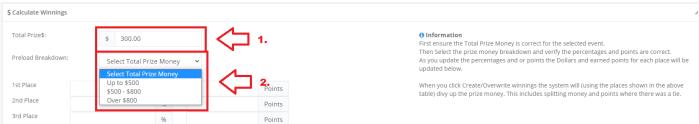

## **CALCULATING PRIZEMONEY PAY OUTS**

- 1. LOG IN to iCompete Committee portal
- 2. SELECT PROGRAMMES, ACTIONS, CALCULATE WINNINGS

3. Select EVENT, ROUND, Click FILTER

4. **SCROLL DOWN** until you see the below screen. **ENTER PRIZEMONEY**, Select your desired **BREAKDOWN** and this will automatically split the payouts into various split formats