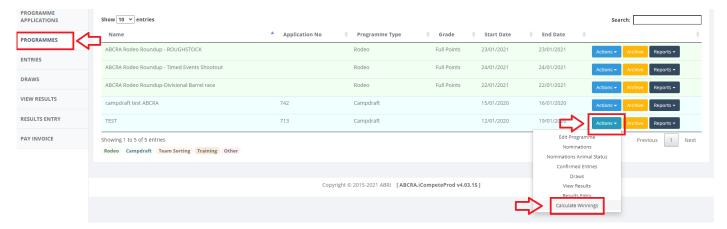

## **CALCULATING PRIZEMONEY PAY OUTS**

- 1. LOG IN to iCompete Committee portal
- 2. SELECT PROGRAMMES, ACTIONS, CALCULATE WINNINGS

3. Select EVENT, ROUND, Click FILTER

4. **SCROLL DOWN** until you see the below screen. **ENTER PRIZEMONEY**, Select your desired **BREAKDOWN** and this will automatically split the payouts into various split formats

5. Once you are happy with your calculations, SCROLL DOWN and select the yellow Create/Overwrite winnings for selected event. NB: If you make a mistake, repeat the process and select yellow button again to overwrite.