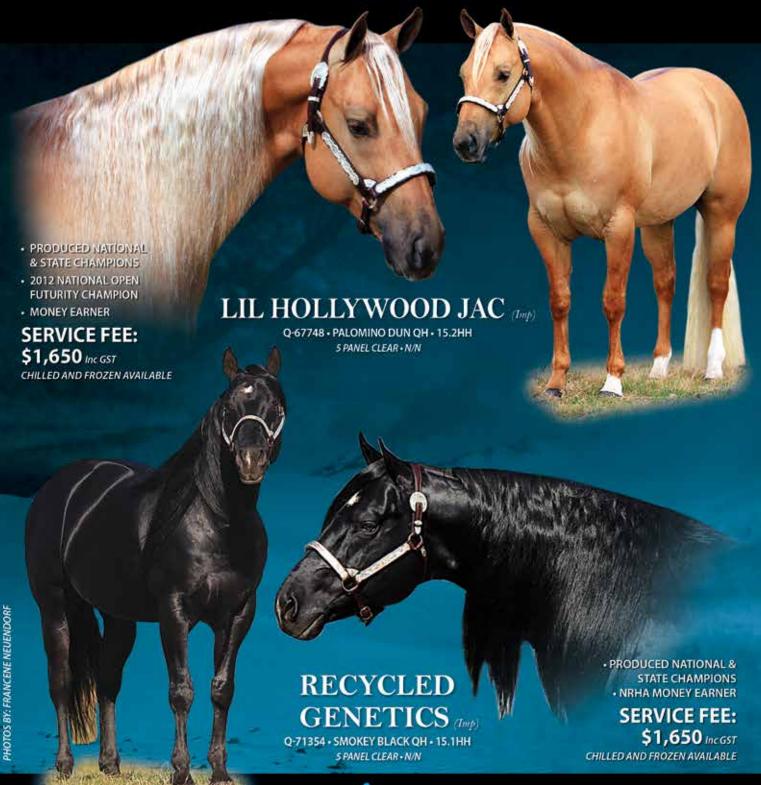

## CROWN X

www.crownk.com • 02 6548 3128

Also standing LIL YELLA JACIT (Imp)
SERVICE FEE: \$1,350 Inc GST

### B(0)(0)

Q-91627 • RED ROAN STALLION • N/N

#### Full brother to "ONCE IN A BLUE BOON"

SIRE OF:

"ALL SPICE" 2020 American NCHA Open Futurity Champion "TWICE IN SANTIAGO" 2019 American NCHA Open Futurity Reserve Champion "BADBOONARISING" 2018 American NCHA Open Futurity Reserve Champion

HIS SIRE, PEPTOBOONSMAL, \$180,487: NCHA Open Futurity Champion. The NCHA & NRCHA #6 All-Time Leading Sire, and the Equi-Stat #4 All-Time Leading Reined Cow Horse Sire, siring earners

copasperto. \$478,396: NCHA Horse of the Year; NCHA Open Futurity; NCHA Non-Pro Classic/Challenge Res. Champion.

COPASPERTO. \$478,396: NCHA Horse of the Year; NCHA Open Super Stakes Co-Champion; Abilene Spectacular Open Derby Champion; Memphiis 4-Year-Old Open Futurity Champion.

Champion; Memphis 4-Year-Old Open Futurity Champion.

ONE TIME PEPTO. \$331,097: NCHA Open Super Stakes Champion; Augusta Open Classic Champion, etc. Leading sire.

ONCE IN A BLU BOON. \$319,002: NCHA Open Classic/Challenge Champion; AQHA World Champion; 3rd, NCHA Open Derby.

PEPTO BOOM. \$317,018: 6th, NCHA Open Finals; NCHA Silver Award.

PEPTOS STYLISH MISS. \$302,911: 4th, NCHA Open Super Stakes; PCCHA 4-Year-Old Open Stakes Reserve Champion.

BOON TOO SUEN: \$262,009: 4th, NCHA Open Finals; Brazos Bash Open Derby Co-Champion; Arbuckle Mountain Open Classic Reserve Champion. Leading sire.

serve Champion. Leading sire.

FRECKLES LENA BOON. \$259,818: NCHA Non-Pro Super Stakes Champion; top 10, NCHA Open Futurity.

SWEET LIL PEPTO. \$237,783: 4th, NCHA Open Futurity; Breeders

Inv. Open Derby Champion. Leading sire.