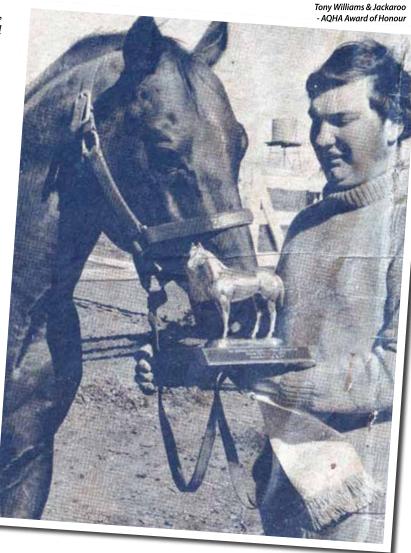

at 10 pm one night."

"One thing I will never forget Wendy doing for me was at Mclean Rodeo he ducked inside a drum on me in the Jnr Barrel race, I wasn't even out of the arena, and Wendy said I'm riding that horse in the Ladies tie him to my truck. When she has such a good string of horses at a \$1000.00 Barrel Race and offers to ride my horse, I know I have someone exceptional in my corner. He placed 6th."

Wendy always said, "Cinch has it; you just have to get it out of him."

The first round of the finals didn't go to plan; Michelle and Chase Russell generously offering their horse Matey for the second round. "From this day on, I felt what it was like to ride a seasoned Barrel horse, and everything changed. Cinch and I clicked, and we have been going great ever since," Skyla recalls.



In late 2019 the duo won their first Jnr Rodeo at Rockley and then won at Upper Horton in February 2020. "I won the Novice Barrel Race at Quirindi Championship Rodeo out of 66 riders and took home my first buckle. It was a great day!"

The exceptional team won the Novice Barrel race at Cobar in October 2020, which meant that Cinch had broken Open with 12 months of consistency.

"That was a pretty exciting moment for me, and we won another beautiful buckle."

They were adding to their success and buckle collection, winning the Maturity Barrel race at the ABHA NSW State Championships and recently the Youth AQHA Buckle at Q21.

"My Pop passed away in December 2017, and the statue that the AQHA awarded sat above my Pops coffin along with the leather headcollar Jackaroo wore out on the boat t