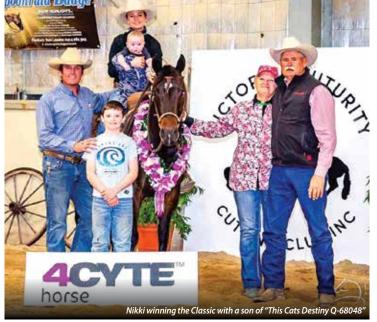

The couple are extremely proud of their three children and their achievements. Brad and his wife Katie are based in Tasmania with their three children. Brad has had a successful career in Cricket, playing in England and winning the Presidents medal. Holly and Kane both compete in Western Pleasure and Hunter classes and Holly is now coming back into Cutting. Holly purchased a Hunter mare in the USA as a weanling; the horse remained there and was trained to become a World Champion Hunter Under Saddle, with her progeny in the USA also becoming World Champions. The mare was brought back to Australia and with her progeny being sold back to the USA. Nikki Morgan and her husband Guy have been very successful in the Cutting pen over the years. Guy has trained a number of champions, one of them was 'This Cats Destiny'. Nikki was also inducted into the Non Pro Hall of Fame. "our children and our grandchildren are our greatest joy and achievement." says Kim.

Johnsons Equine offers two Stallions at their facility NRR Cat King Cole (imp) Q-90230 - World Champion Stallion with earnings of \$230,000 plus. This Cats Destiny Q-68048 bred by Fred & Kim and owned by Nikki & Guy Morgan, the Stallion is out of the great mare Colonels Destiny Q-24898. He is a Multi Champion sire and in 2020 he was listed in the Stallion Equistat World top 20 Junior Sires list. He is producing Derby, Futurity and Classic Champions. Curly as he is affectionately known holds an AQHA Register of Merit in Cutting and AQHA Register of Merit in Non Pro Cutting. Out of 13 aged events he has finalled in 9 and won 3. 2012 Vic NCHA Non Pro Derby Champion, 2011 NCHA Non Pro Futurity Champion and NCHA Non Pro Limited Futurity Champion with highest scoring lady of the show.