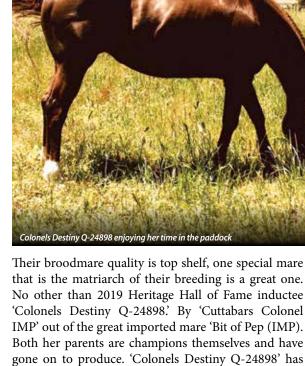

The breeding side is very important; the strengths of bloodlines in undeniable, having a great mare and seeing her progeny perform, along with their grandsons and granddaughters. Fred loves the training side of their journey, having the right one from the start with good confirmation, athleticism, their trainability to 'want that cow' a special inherent quality. The couple breed 3-5 of their own mares each season, possibly selling 1-2 of those progeny.

that is the matriarch of their breeding is a great one. No other than 2019 Heritage Hall of Fame inductee 'Colonels Destiny Q-24898.' By 'Cuttabars Colonel IMP' out of the great imported mare 'Bit of Pep (IMP). Both her parents are champions themselves and have gone on to produce. 'Colonels Destiny Q-24898' has achieved many accolades, winning Futurities, Derbies, and the Australian Quarter Horse Association (AQHA) Championships, to name a few, she holds a special place in their hearts as being that 'special' one. Her progeny are impressive; to date 'Colonels Destiny Q-24898' has produced 18 foals of which 14 are NCHA money earners of more than \$200,000.