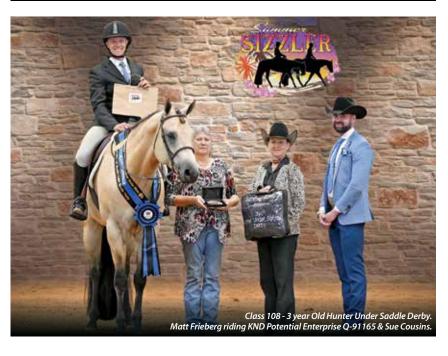

#### **Q21 NATIONAL - HIGH POINT**

- YEARLING Tell Me About it Q-95592 Melissa Baillache
- 2YO Clairveaux Good n Sudden Q-92923 Wayne & Pam Jones
- 3YO KND Potential Enterprise Q-91165 Joseph Wallace
- JUNIOR HORSE
  - LPH Southern Downunder Q-84940 Sheree Myers
- SENIOR HORSE Lopes N Dreams Q-80757 Wayne & Pam Jones
- **TRADITIONAL** Tigers Sweet Invite Q-80087 Stephanie Hill
- 5 to 11YRS Maggie Gutterson
- 12 to 14YRS Lacey Lalor
- 15 to 18YRS Charley Lalor
- **EWD Equal First Sandy Hollier, Pam Phillips**
- **AMATEUR SENIOR HORSE Liz Christian**
- **AMATEUR JUNIOR HORSE Liz Christian**
- **SELECT AMATEUR Carol Elliott**

Roz Forsyth into second and 3rd place was Cassandra Grainger and her horse CP Layzn N Blazn.

- \$4000.00 Clairveaux QH's 3 yr old Western Pleasure Derby. 1st place was Surely Something To Cee loped out with Natasha Humphries aboard for owner Jodi Jakubenko and 2nd place was CP Surelythestarsaligned with Kane Skopp riding for owner Kathleen Flynn. 3rd place was BCR Broken Halo and Holly Johnson for owner Judith Morrison.
- •\$1500.00SirCoolSkippinAmateurOwnerHunterSaddle Stakes. 1st place wen to Somethingelsetodreamabout riding her own horse Kayla Senior. 2nd place was Jade Spicer on her own horse Pure Iron and 3rd went to Mazin Couture and Janelle Akers.
- \$1500.00 Western Horse Annual 3 yr old Hunter Under Saddle Derby. 1st KND Potential Enterprise with Matt Freiberg loping out for owner Sue Cousins. 2nd place Simply Lazy and Natasha Humphries for owner