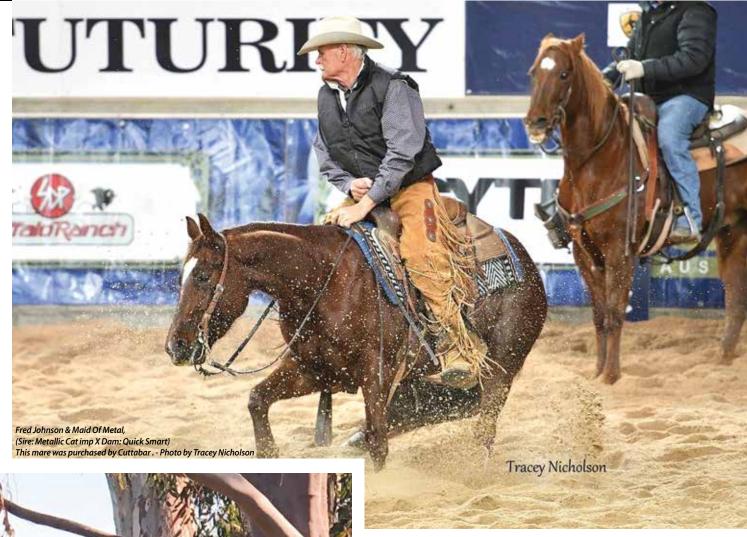

Some of these quality progeny include 'Lethal Lotus', 'Angel Spin', 'Colonel Johnson', A Little Red Colonel', 'Colonel Reylated', 'Stylish Deseray', 'This Cats Destiny', 'Uno Pepto Tempo', 'High Destinction', and 'Cuttabar Designer Cat' which is owned by Tri-Star QHS, she is the highest money earner of Destiny and was 2019 NCHA High Point mare. 'Driving Me Crazy' was finalled by Fred in the Open Futurity and she was sold to long time friends Graham & Trish Lamey. 'Looks Lika