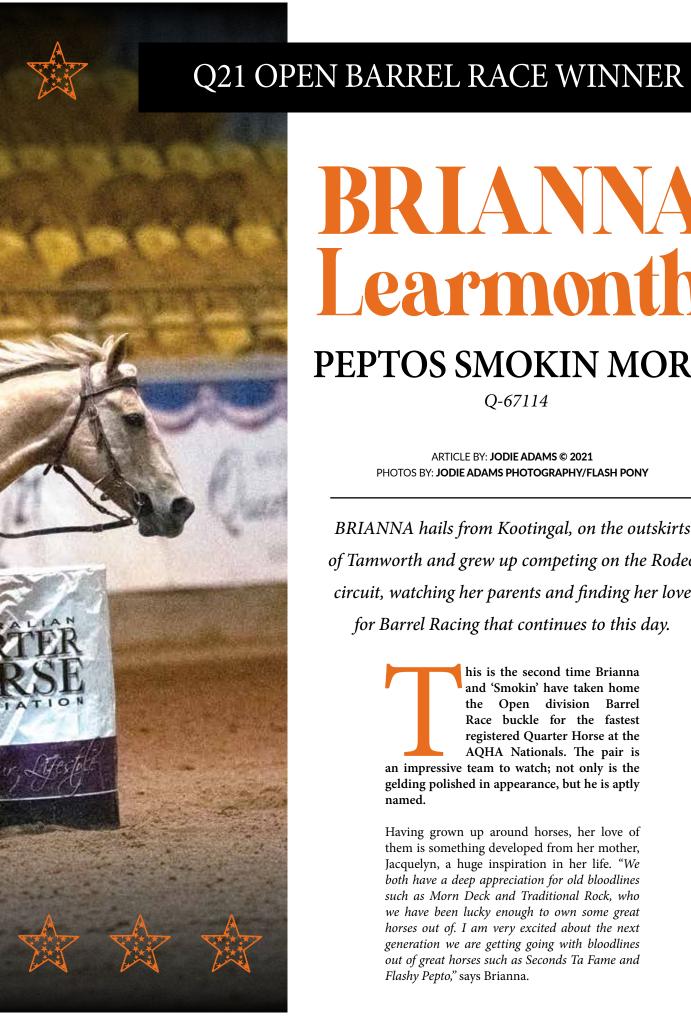

### **AQHA FEATURES**

| Trea & rain Johnson Catting Profess & Dreeding              |    |
|-------------------------------------------------------------|----|
| Gordon Nash - 50 Years an AQHA Judge                        | 18 |
| PJ Blazing Charary Q-70710 - Heading in the right direction | 20 |
| YOORANA - Performance Horses                                | 24 |
| AQHA History - BEGGAR BINGO (IMP) Q-315                     | 32 |
| A LITTLE TURPULENCE - Stallion                              | 42 |
| Q21 Open Barrel Race Winner - Brianna Learmonth             | 54 |
| Q21 Youth Barrel Race Winner - Skyla Wicks                  | 58 |