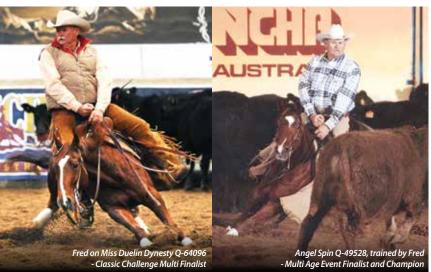

Some of these quality progeny include 'Lethal Lotus', 'Angel Spin', 'Colonel Johnson', A Little Red Colonel', 'Colonel Reylated', 'Stylish Deseray', 'This Cats Destiny', 'Uno Pepto Tempo', 'High Destinction', and 'Cuttabar Designer Cat' which is owned by Tri-Star QHS, she is the highest money earner of Destiny and was 2019 NCHA High Point mare. 'Driving Me Crazy' was finalled by Fred in the Open Futurity and she was sold to long time friends Graham & Trish Lamey. 'Looks Lika

Cat' has produced two NCHA Futurity Finalists, 'This Ones Timeless' was sold at the 2021 Nutrien Equine Sale for \$85,000. Angel Spin (Docs Spinifex X Colonels Destiny Q-24898) is Curly's sister. '

Always gave her all.'