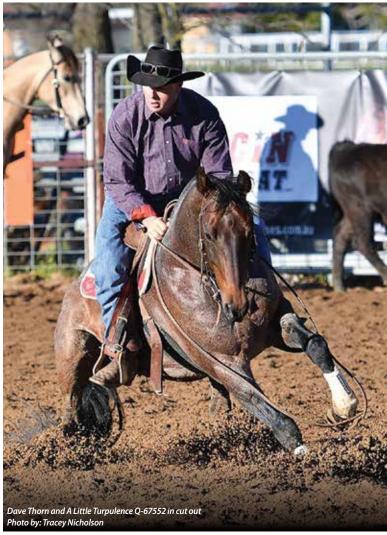

The 12yo Bay Roan Stallion began his Campdrafting career in 2017 with Dave Thorn from Walllendbeen in Southern NSW.

It is choice, not chance, that determines our destiny

Dave Thorn and A Little Turpulence Q-67552 Photo by: Tracey Nicholson

Dave went back to basics with the Stallion in preparation for Campdrafting, riding him around the property doing stock work and teaching him to be a horse firstly for 12 months. "Then I got him rating and lapping a cow in the paddock. His first start was at Orange in November 2017. He won the maiden from 270 entries and came 2nd in the big novice on his first outing," Dave said.

- 2021 Dalgety Stallion Shootout Round 2 Winner: Tied three ways with 91 points and finished equal 2nd overall
- 2020 Koobah Performance Horses Tamworth Golden Guitar Campdraft Champion \$35,000
- 2018 Landmark Classic Open, with David Thorn – 3rd overall (<u>8</u>5 <u>92</u> <u>8</u>9).
- Central West Open Cowhorse Spectacular Champion – winner of all 3 shows of the series