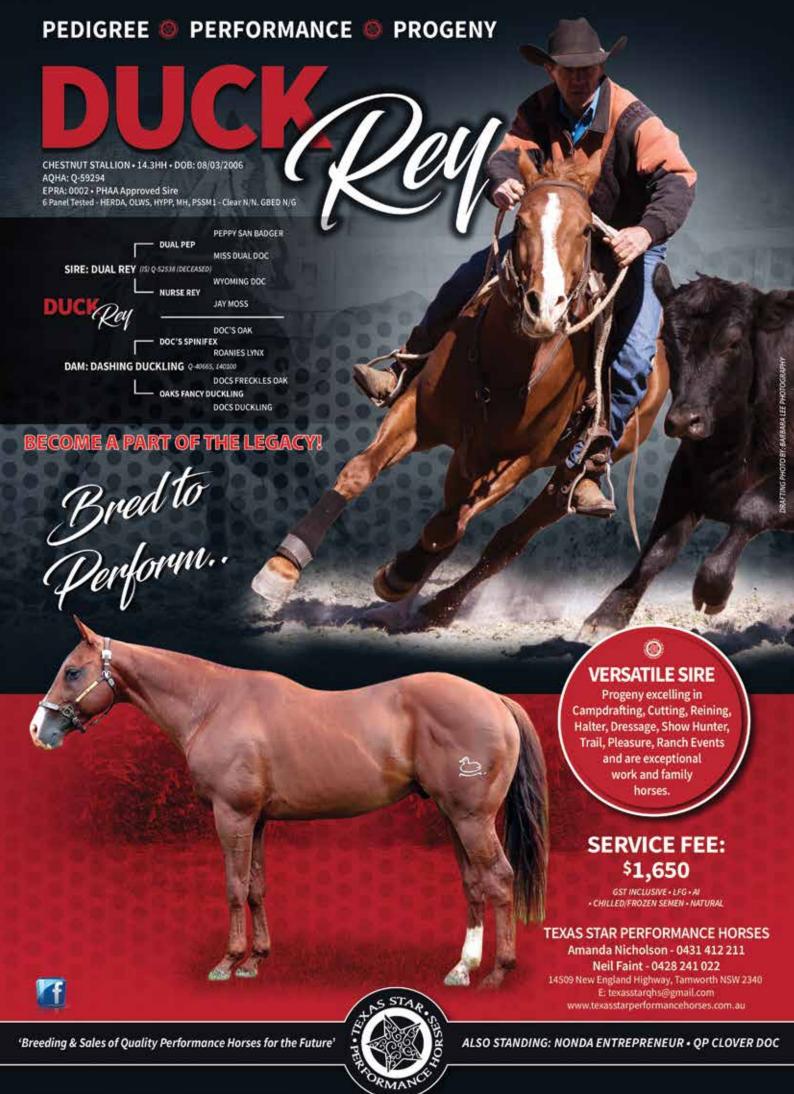

# TIM:

**PEPTOBOONSMAL** 

SIRE: HES A PEPTOSPOONFUL

MISS SMARTY REY

- DUAL REY

DAM: RS SOLA REY ME

L\_\_\_ SOLA GUN

\*Its all about versatility"

FOR CONTRACTS CONTACT:

Chris & Donna Murphy

P: 02 6769 4287 • M: 0418 667 202

E: dmhawkins@bigpond.com.au

OWNERS:

Kim & Carole Lansdowne

P: 07 4985 5008 • M: 0429 855 008

F: 07 4985 5001 • E: krpc@activ8.net.au

Service Fee: \$2,200

STANDING AT: HAWKINS EQUINE CENTRE - TAMWORTH NSW