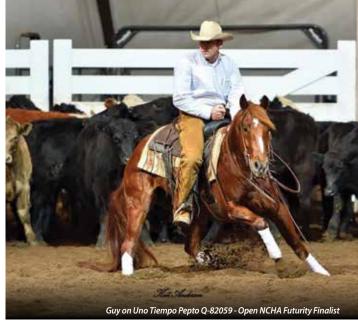

Johnsons Equine offers two Stallions at their facility NRR Cat King Cole (imp) Q-90230 - World Champion Stallion with earnings of \$230,000 plus. This Cats Destiny Q-68048 bred by Fred & Kim and owned by Nikki & Guy Morgan, the Stallion is out of the great mare Colonels Destiny Q-24898. He is a Multi Champion sire and in 2020 he was listed in the Stallion Equistat World top 20 Junior Sires list. He is producing Derby, Futurity and Classic Champions. Curly as he is affectionately known holds an AQHA Register of Merit in Cutting and AQHA Register of Merit in Non Pro Cutting. Out of 13 aged events he has finalled in 9 and won 3. 2012 Vic NCHA Non Pro Derby Champion, 2011 NCHA Non Pro Futurity Champion and NCHA Non Pro Limited Futurity Champion with highest scoring lady of the show.

Some of these quality progeny include 'Lethal Lotus', 'Angel Spin', 'Colonel Johnson', A Little Red Colonel', 'Colonel Reylated', 'Stylish Deseray', 'This Cats Destiny', 'Uno Pepto Tempo', 'High Destinction', and 'Cuttabar Designer Cat' which is owned by Tri-Star QHS, she is the highest money earner of Destiny and was 2019 NCHA High Point mare. 'Driving Me Crazy' was finalled by Fred in the Open Futurity and she was sold to long time friends Graham & Trish Lamey. 'Looks Lika