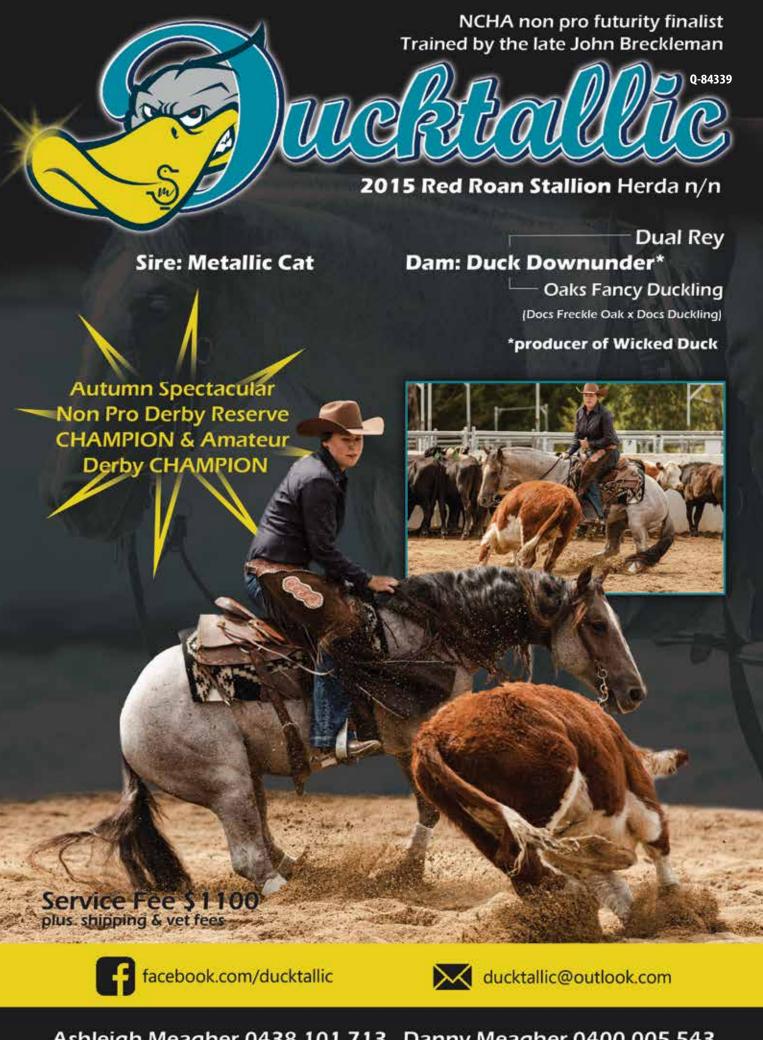

## CROWN X

www.crownk.com • 02 6548 3128

Also standing LIL YELLA JACIT (Imp)
SERVICE FEE: \$1,350 Inc GST

### B(0)(0)

Q-91627 • RED ROAN STALLION • N/N

#### Full brother to "ONCE IN A BLUE BOON"

SIRE OF:

"ALL SPICE" 2020 American NCHA Open Futurity Champion "TWICE IN SANTIAGO" 2019 American NCHA Open Futurity Reserve Champion "BADBOONARISING" 2018 American NCHA Open Futurity Reserve Champion

HIS SIRE, PEPTOBOONSMAL, \$180,487: NCHA Open Futurity Champion. The NCHA & NRCHA #6 All-Time Leading Sire, and the Equi-Stat #4 All-Time Leading Reined Cow Horse Sire, siring earners

copasperto. \$478,396: NCHA Horse of the Year; NCHA Open Futurity; NCHA Non-Pro Classic/Challenge Res. Champion.

#### 2021 BREEDING FEE: \$5,000.00 (INCOST)

10 BREEDINGS TO IN HOUSE MARES LEFT FOR 2021

For breeding contracts phone: Ricky Glen 0407 272 272 • E: ricky@vqhr.com.au www.velvetquarterhorseranch.com.au OWNED BY: Velvet Quarter Horse Ranch, Robertson NSW