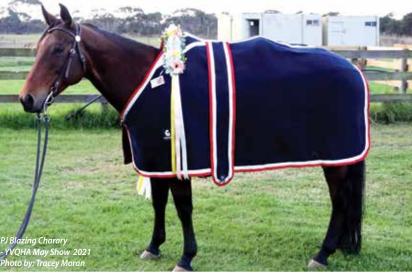

## PIBLAZING CHARARY

# Q-70710 · (RARNI) Heading in the Right Direction...

ARTICLE BY: ALEXANDRA O'SULLIVAN © 2021 PHOTOS BY: SIROKA PHOTOGRAPHY / ACE PHOTOGRAPHY & TRACEY MORAN PHOTOGRAPHY

CHERYL Carter-Pintoy recalls the day Rarni was given to her by Michelle Gross. Rarni was 'a gift horse,' coming into Cheryl's life just before the tragedy of losing her champion Carlito in a paddock accident in 2011.

Since her success as a two-year-old, Rarni has blossomed into a consistent and talented Performance Quarter Horse with Superior Register Of Merit in Western Riding and Reining. ROMs in Ranch, Trail, Hunter Under Saddle and Western Pleasure, and 15 buckles to her credit in various events and High Points.

On the 5th February at WDQHA Multi Judged Show in Werribee Equestrian Centre Rarni placed first out of 9 in Ranch Riding with Craig Rath judging, and just last weekend Southern Quarter Horse Show at Kooweerup Indoor we took out Senior High Point winning a Woollen Rug, Garland and Konke Voucher.

Rarni, a star in her own right, is currently placed at number one in the Victorian Top Ten Sate Highpoint horses for April 2021. ❖

PEPTOS STYLISH OAK, sire of earners in excess of 4 Million Dollars (and counting)