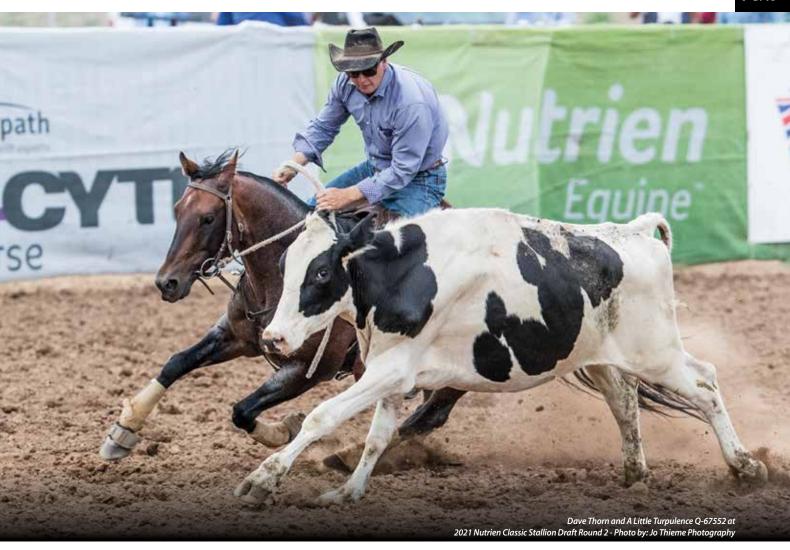

Dave Thorn and A Little Turpulence Q-67552

Scott trained and competed on the great mare 'Turpentine Acres', an incredible athlete with outstanding cow sense. She had a brilliant career in the cutting pen with multitudes of titles and lifetime earnings of \$71,271 plus has progeny earnings.

A Little Turpulence was trained by Scott and competed as a cutter until he was about 8 years old. He was an NCHA Futurity, Derby and Classic finalist and both Scott and Kim competed on him. He marked plenty of big scores in the cutting pen. He was the NCHA Open Classic winner in 2015, NCHA 2015 Breeders Incentive Open Classic – 5th. He then had a couple of years just sitting in the paddock before Scott approached Dave Thorn about Campdrafting him.

The 12yo Bay Roan Stallion began his Campdrafting career in 2017 with Dave Thorn from Walllendbeen in Southern NSW.

It is choice, not chance, that determines our destiny

Dave Thorn and A Little Turpulence Q-67552 Photo by: Tracey Nicholson