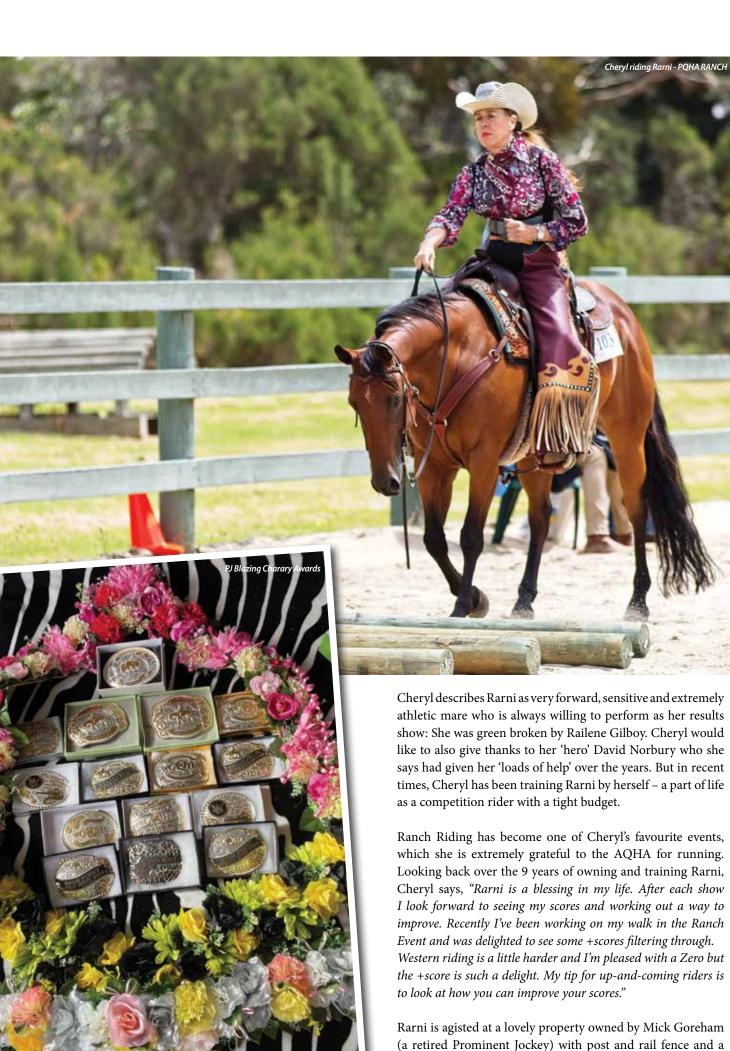

# Q-70710 · (RARNI) Heading in the Right Direction...

ARTICLE BY: ALEXANDRA O'SULLIVAN © 2021 PHOTOS BY: SIROKA PHOTOGRAPHY / ACE PHOTOGRAPHY & TRACEY MORAN PHOTOGRAPHY

CHERYL Carter-Pintoy recalls the day Rarni was given to her by Michelle Gross. Rarni was 'a gift horse,' coming into Cheryl's life just before the tragedy of losing her champion Carlito in a paddock accident in 2011.

Since her success as a two-year-old, Rarni has blossomed into a consistent and talented Performance Quarter Horse with Superior Register Of Merit in Western Riding and Reining. ROMs in Ranch, Trail, Hunter Under Saddle and Western Pleasure, and 15 buckles to her credit in various events and High Points.

On the 5th February at WDQHA Multi Judged Show in Werribee Equestrian Centre Rarni placed first out of 9 in Ranch Riding with Craig Rath judging, and just last weekend Southern Quarter Horse Show at Kooweerup Indoor we took out Senior High Point winning a Woollen Rug, Garland and Konke Voucher.

Rarni, a star in her own right, is currently placed at number one in the Victorian Top Ten Sate Highpoint horses for April 2021. ❖

PEPTOS STYLISH OAK, sire of earners in excess of 4 Million Dollars (and counting)