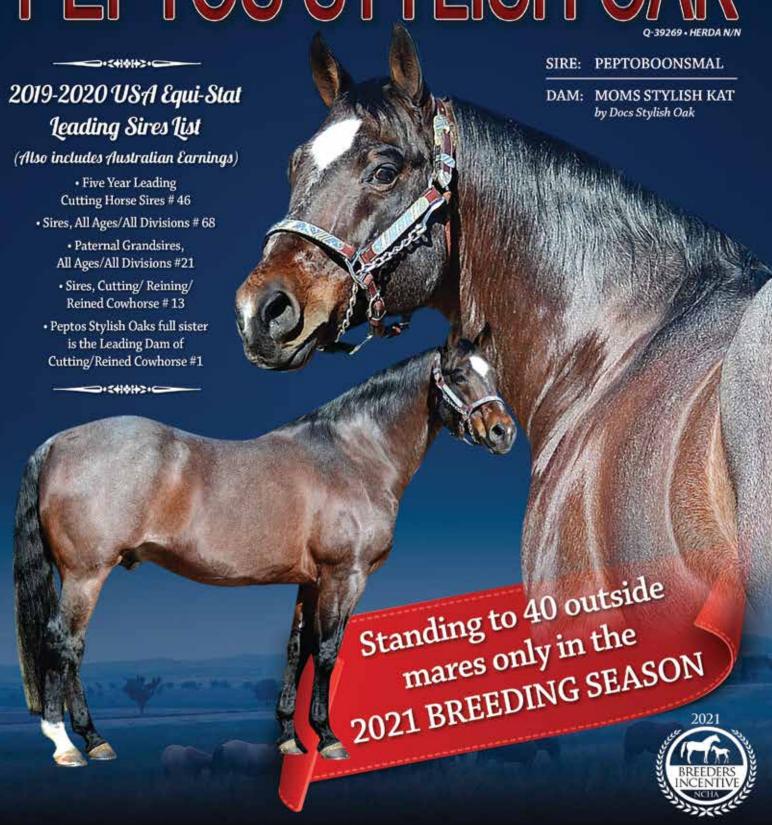

Rarni, a star in her own right, is currently placed at number one in the Victorian Top Ten Sate Highpoint horses for April 2021. ❖

PEPTOS STYLISH OAK, sire of earners in excess of 4 Million Dollars (and counting)

## PEPTOS STYLISH (

2021 BREEDING FEE: \$1,500 (GST INCLUSIVE)

CONTACT RICKY GLEN FOR A BREEDING CONTRACT: P: 0407 272 272 or E: ricky@vqhr.com.au

STANDING AT: Seven Creeks Equine Vet Clinic 14 Angle Rd E, Euroa Victoria 3666 Stacy: 0437 870 507 or Sam: 0417 870 507 • Web: www.7ce.com.au