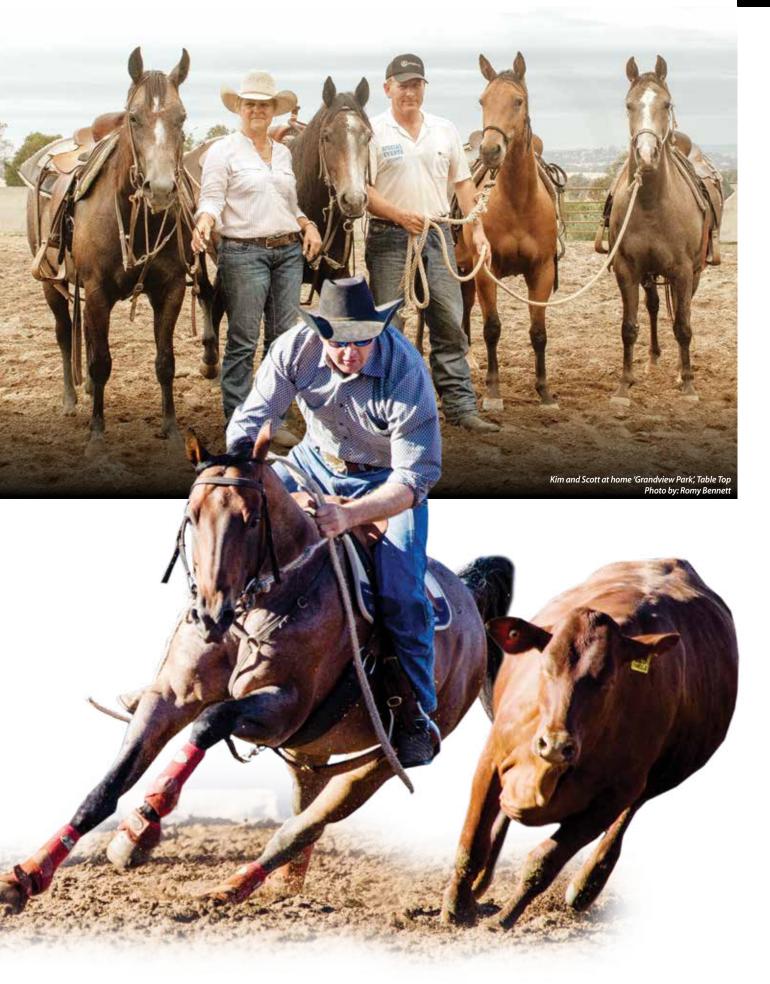

ARTICLE BY: JODIE ADAMS © 2021 ♥ PHOTOS BY: JO THIEME PHOTOGRAPHY/ROMY BENNETT & TRACEY NICHOLSON

MOONDYNE Cutting Horses is located just north of Albury at Table Top NSW, where owners Scott and Kim Campbell operate a professional Cutting Horse Training Facility. They train and breed quality, competitive cutting horses that excel in all cow horse disciplines.

Moondyne Cutting Horses is also the property where A Little Turpulence Q-67552 was born and bred.

cott started competing with cutting horses at the age of about 19. After constantly being fascinated and interested in the idea of these cutting horses, working a cow on their own with what appeared to be very little assistance from their rider. Both Scott and his father Bruce shared this passion. At the age of about 17, Scott attended a Max McTaggart Clinic held at 'Grandview Park', Table Top, where he had the opportunity to ride on a cutter, he was hooked! Interestingly 'Grandview Park' came on the market in 2005. Scott and Kim purchased the property and established their training facility; this is where they live and train from today.

Kim started showing cutting horses as a youth from age nine; her step-father Leon Ford was involved with the cutting industry in the 70s and 80s. Competing in other Western Performance events such as Western Pleasure and Trail, Reining, Cowhorse and Cutting. Also representing Australia in the Youth World Cup team at the ages of 15 and 17. Together Kim and Scott have 35 + years in the industry, and they both believe cutting horses are the best equine athletes in the world.

The 12yo Bay Roan Stallion began his Campdrafting career in 2017 with Dave Thorn from Walllendbeen in Southern NSW.

It is choice, not chance, that determines our destiny

Dave Thorn and A Little Turpulence Q-67552 Photo by: Tracey Nicholson