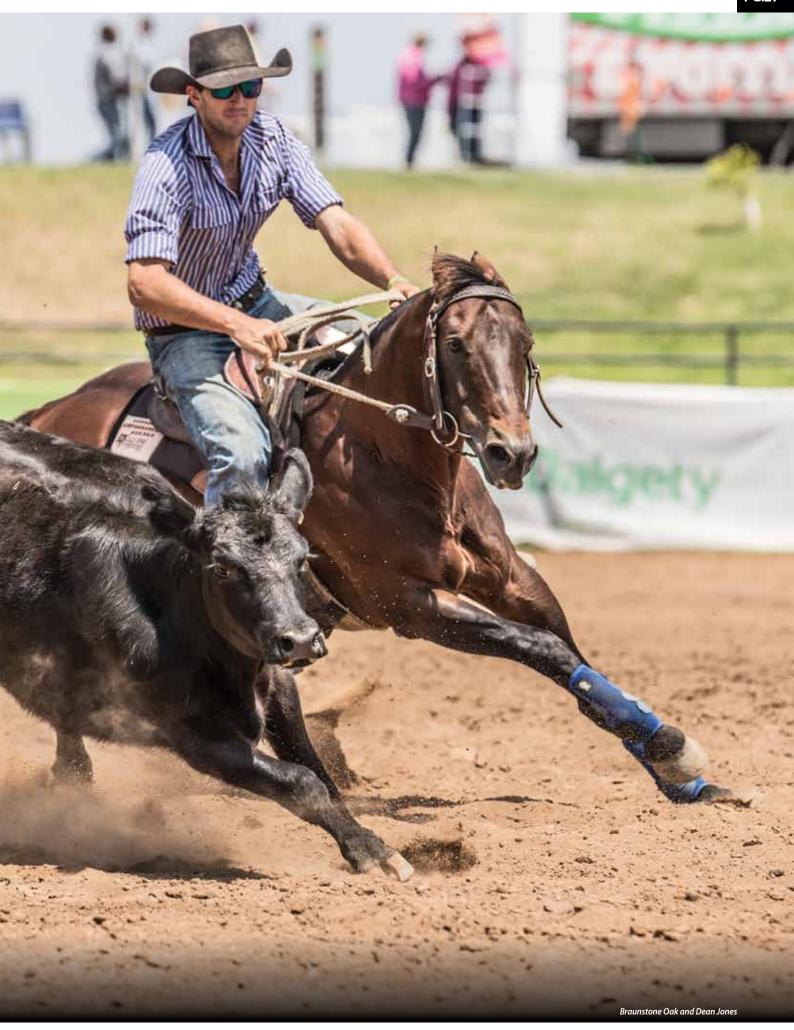

#### **BRAUNSTONE OAK (Q-54061)**

IN 2003, through a syndicate with friends, a 14 month old Bronze Oak (Q-20090) Roman Four Holly Day (R2-8060) AQHA colt was purchased from John Manwarring.

Braunstone Oak, aka MB, was dual registered AQHA/ASH,' Karen says. 'Friends of ours owned a full sister that was a very competitive Campdrafter. We really liked Bronze Oak after seeing him successfully drafted by Heath Sinclair, so we were confident. We sent the colt to a Cutting trainer for the Futurity. A fun venture with no big expectations. Following the Futurity, MB had a well-earned spell.'

Erin began competing MB in Snaffle Bit Cutting & ASH futurity events, and then Campdrafting. MB has Novice and Ladies wins, countless placings in Open Drafts, and has won Open and Rookie Challenges. He placed in the Charlie Maher Memorial Young Guns Campdraft at Nutrien Classic, Tamworth 2020.

'Though he's been the bridesmaid so many times we've lost count, there aren't many events he doesn't final & place in. MB is a gentle boy, who's been a fun family horse. Anyone can ride him and he's a great confidence builder, with all who've ridden him being successful. At 18 years, he still loves his job.'