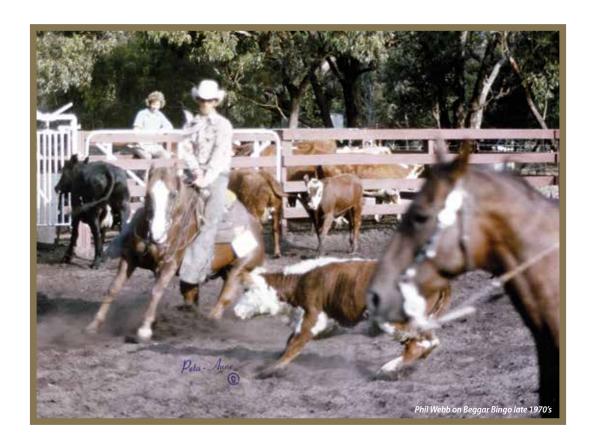

#### WE WOULD LIKE TO TAKE A LOOK BACK ON THE HISTORY OF THE

ARTICLE BY: AQHA ♥ PHOTOS BY: PETA-ANNE PHOTOGRAPHY

### BEGGAR BINGO

(IMP) Q-315

Sire: LEO BINGO USA-71355

Dam: JUBALON USA-76829

Breeder: MR ART SHAHAN, PLEASANTON. TEXAS. USA

Owner: WINDERADEEN CORPORATION, WANTABAGERY, NSW

## BORN in 1965, Beggar Bingo was by the Leo bred stallion "Leo Bingo" (AAA, NCHA money earner, AQHA Champion, AQHA Supreme Halter Horse). He was out of "Jubalon".

e was bred by Art Shahan of Pleasanton,
Texas and was owned and campaigned
by him until his sale to Winderadeen. He
achieved his AQHA Champion status in
America, earning his points in Cutting and
Western Pleasure.

Beggar Bingo was imported to Australia by Winderadeen, arriving in 1970 to become the foundation sire of this well-known stud. He was probably one of the first horses to arrive in this country with such performance accreditation to his name.

Beggar Bingo was campaigned at halter where he achieved many awards including Champion Stallion at Sydney Royal Show in 1973 and 1974. In the mid 1970's he was shown in Cutting events where he was awarded many placings and wins, earning NCHA Certificates of Merit, Achievement and Ability as well as an AQHA Register of Merit for Cutting.