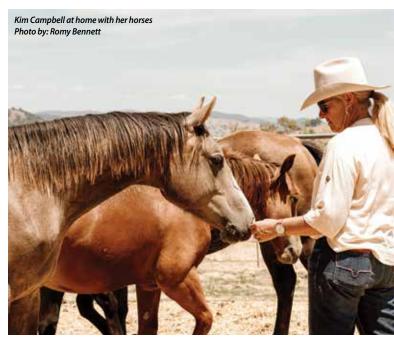

ARTICLE BY: JODIE ADAMS © 2021 ♥ PHOTOS BY: JO THIEME PHOTOGRAPHY/ROMY BENNETT & TRACEY NICHOLSON

MOONDYNE Cutting Horses is located just north of Albury at Table Top NSW, where owners Scott and Kim Campbell operate a professional Cutting Horse Training Facility. They train and breed quality, competitive cutting horses that excel in all cow horse disciplines.

Moondyne Cutting Horses is also the property where A Little Turpulence Q-67552 was born and bred.

cott started competing with cutting horses at the age of about 19. After constantly being fascinated and interested in the idea of these cutting horses, working a cow on their own with what appeared to be very little assistance from their rider. Both Scott and his father Bruce shared this passion. At the age of about 17, Scott attended a Max McTaggart Clinic held at 'Grandview Park', Table Top, where he had the opportunity to ride on a cutter, he was hooked! Interestingly 'Grandview Park' came on the market in 2005. Scott and Kim purchased the property and established their training facility; this is where they live and train from today.