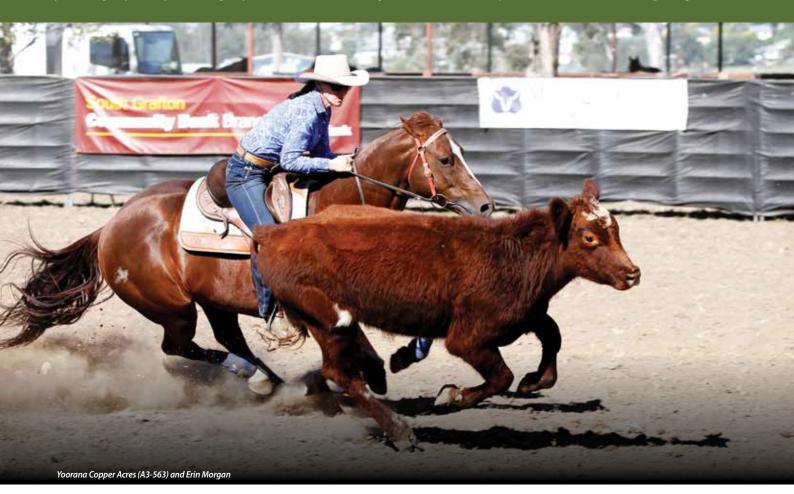

#### YOORANA COPPER ACRES (A3-563)

'AFTER Yoorana Calamity Jane's injury, we were unsure if she'd carry a foal. We flushed an embryo by Acres Destiny (Q-38061), with the result, Yoorana Copper Acres (A3-563). We eventually bred her to MB, to carry a foal herself. All went well and she foaled Yoorana Gunsmoke. Unfortunately we were unable to continue breeding Calamity.'

Ace was broken in by Adam Wallen, with Erin continuing his education. She thought the world of him and could see much of his dam shining through. Winning all his 2yo classes at his first show, the Nationals at Lismore, he then placed 2nd in a Challenge and 2nd in a 2yo Futurity. As a 2 & 3yo, he was only lightly competed. Erin wanted him 100% ready, before she more seriously competed on him. He was brought slowly along at home, taken to work and given time to mature. The Morgans wanted Ace around for a long time, so there was no need to rush him.

'The focus turned to Campdrafts and Challenges,' Karen explains. 

few years, resulting in quality foals. The eldest, Bohrenna 
We decided to seriously campaign him as a 4 & 5yo. He won his 

Acres has only been shown in 5 Challenges, due to the 
first Campdraft start, just missing his first ASCA Classic Challenge 