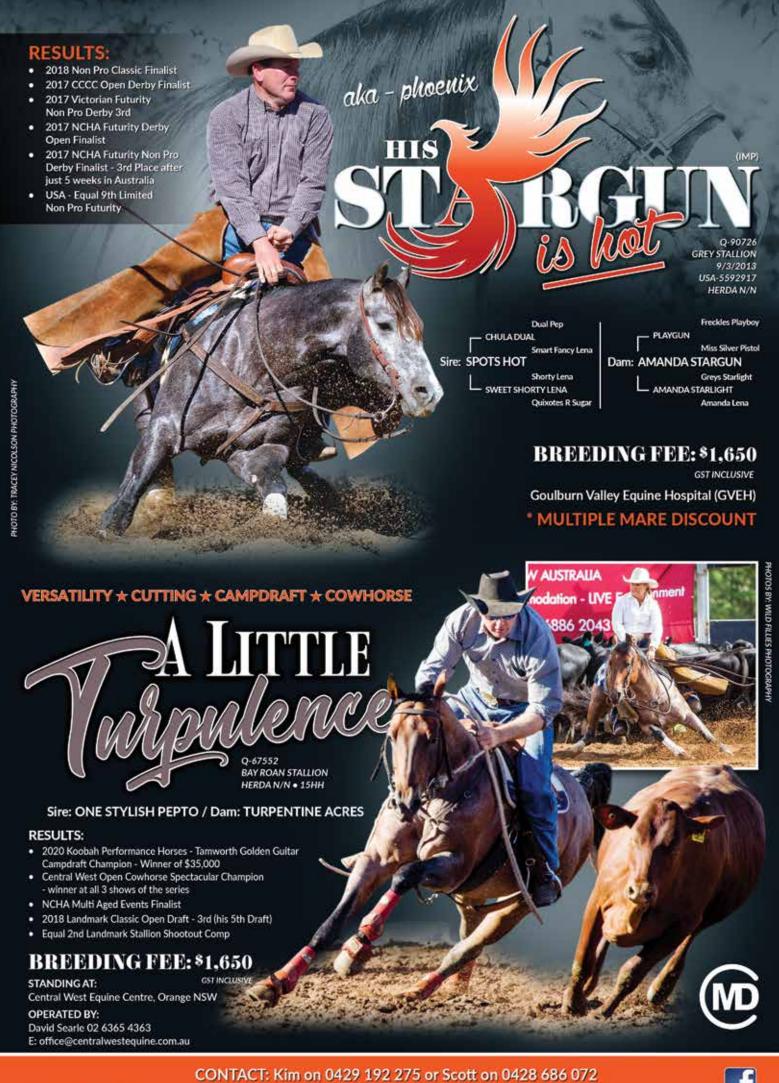

ARTICLE BY: JODIE ADAMS © 2021 ♥ PHOTOS BY: JO THIEME PHOTOGRAPHY/ROMY BENNETT & TRACEY NICHOLSON

MOONDYNE Cutting Horses is located just north of Albury at Table Top NSW, where owners Scott and Kim Campbell operate a professional Cutting Horse Training Facility. They train and breed quality, competitive cutting horses that excel in all cow horse disciplines.

Moondyne Cutting Horses is also the property where A Little Turpulence Q-67552 was born and bred.

cott started competing with cutting horses at the age of about 19. After constantly being fascinated and interested in the idea of these cutting horses, working a cow on their own with what appeared to be very little assistance from their rider. Both Scott and his father Bruce shared this passion. At the age of about 17, Scott attended a Max McTaggart Clinic held at 'Grandview Park', Table Top, where he had the opportunity to ride on a cutter, he was hooked! Interestingly 'Grandview Park' came on the market in 2005. Scott and Kim purchased the property and established their training facility; this is where they live and train from today.

Dave Thorn and A Little Turpulence Q-67552

Scott trained and competed on the great mare 'Turpentine Acres', an incredible athlete with outstanding cow sense. She had a brilliant career in the cutting pen with multitudes of titles and lifetime earnings of \$71,271 plus has progeny earnings.

Much thought went into whom to breed the mare to when given the opportunity to get an embryo out of the great mare. Both Scott and Kim are big believers in mare power, so they chose to put the mare in foal to 'One Stylish Pepto', who is out of the great 'One Moore Spin'. Dams of champions, there's Mare power on the top and bottom side, the resulting progeny 'A Little Turpulence'.

A Little Turpulence was trained by Scott and competed as a cutter until he was about 8 years old. He was an NCHA Futurity, Derby and Classic finalist and both Scott and Kim competed on him. He marked plenty of big scores in the cutting pen. He was the NCHA Open Classic winner in 2015, NCHA 2015 Breeders Incentive Open Classic – 5th. He then had a couple of years just sitting in the paddock before Scott approached Dave Thorn about Campdrafting him.

The 12yo Bay Roan Stallion began his Campdrafting career in 2017 with Dave Thorn from Walllendbeen in Southern NSW.

It is choice, not chance, that determines our destiny

Dave Thorn and A Little Turpulence Q-67552 Photo by: Tracey Nicholson

Dave went back to basics with the Stallion in preparation for Campdrafting, riding him around the property doing stock work and teaching him to be a horse firstly for 12 months. "Then I got him rating and lapping a cow in the paddock. His first start was at Orange in November 2017. He won the maiden from 270 entries and came 2nd in the big novice on his first outing," Dave said.

- 2021 Dalgety Stallion Shootout Round 2 Winner: Tied three ways with 91 points and finished equal 2nd overall
- 2020 Koobah Performance Horses Tamworth Golden Guitar Campdraft Champion \$35,000
- 2018 Landmark Classic Open, with David Thorn – 3rd overall (<u>8</u>5 <u>92</u> <u>8</u>9).
- Central West Open Cowhorse Spectacular Champion – winner of all 3 shows of the series

His progeny are already speaking for themselves and setting benchmarks 4-year-old mare 'Whos A Little Fancy' (A Little Turpulence X Whos Fancy Cat) on account of Kandee & David Thorn, fetched \$90,000 at the recent 2021 Nutrien Classic Equine Sale.

"As a horse, he is one of the most athletic, smooth and balanced, intelligent and fast horses you could ever ride. Even at a gallop, he is like silk to ride. His progeny so far have all been a lot like their Sire and always really sensible. We believe he has a massive future as a Sire that really has only just been tapped into."

"We look forward to watching him compete at major Campdrafts under the guidance of Dave and Kandee Thorn, who look after him as one of their own," says Scott and Kim.

He will stand this year in Tamworth at Hawkins Equine Breeding Centre under the care of Chris and Donna Murphy. Ph: 0418667202. For a breeding contract, please contact Kim Campbell Ph: 0429 192275 or email moondyne.kimcampbell@yahoo.com.au