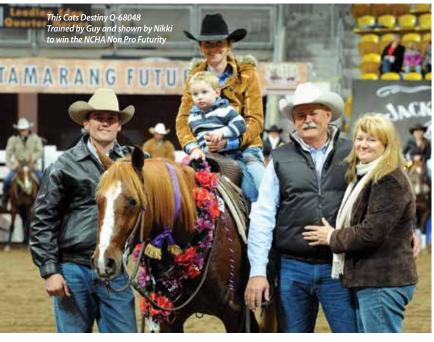

The couple are extremely proud of their three children and their achievements. Brad and his wife Katie are based in Tasmania with their three children. Brad has had a successful career in Cricket, playing in England and winning the Presidents medal. Holly and Kane both compete in Western Pleasure and Hunter classes and Holly is now coming back into Cutting. Holly purchased a Hunter mare in the USA as a weanling; the horse remained there and was trained to become a World Champion Hunter Under Saddle, with her progeny in the USA also becoming World Champions. The mare was brought back to Australia and with her progeny being sold back to the USA. Nikki Morgan and her husband Guy have been very successful in the Cutting pen over the years. Guy has trained a number of champions, one of them was 'This Cats Destiny'. Nikki was also inducted into the Non Pro Hall of Fame. "our children and our grandchildren are our greatest joy and achievement." says Kim.

Johnsons Equine offers two Stallions at their facility NRR Cat King Cole (imp) Q-90230 - World Champion Stallion with earnings of \$230,000 plus. This Cats Destiny Q-68048 bred by Fred & Kim and owned by Nikki & Guy Morgan, the Stallion is out of the great mare Colonels Destiny Q-24898. He is a Multi Champion sire and in 2020 he was listed in the Stallion Equistat World top 20 Junior Sires list. He is producing Derby, Futurity and Classic Champions. Curly as he is affectionately known holds an AQHA Register of Merit in Cutting and AQHA Register of Merit in Non Pro Cutting. Out of 13 aged events he has finalled in 9 and won 3. 2012 Vic NCHA Non Pro Derby Champion, 2011 NCHA Non Pro Futurity Champion and NCHA Non Pro Limited Futurity Champion with highest scoring lady of the show.