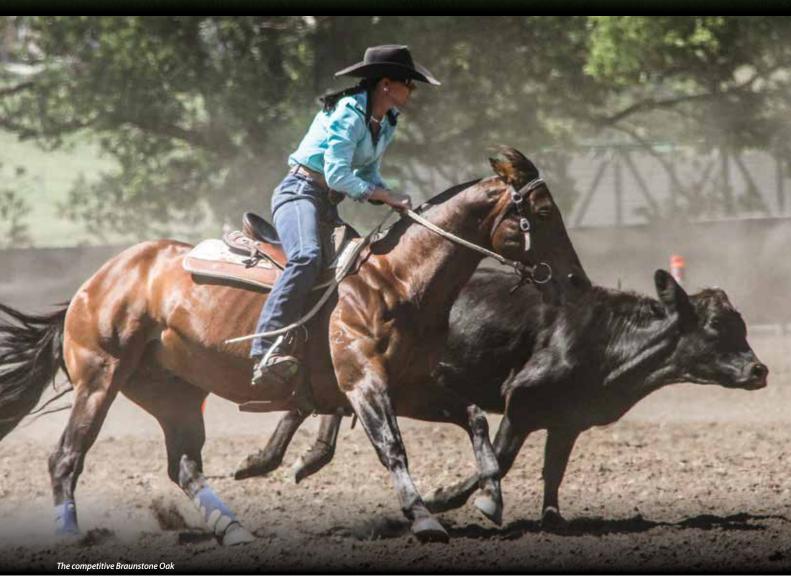

#### **BRAUNSTONE OAK (Q-54061)**

IN 2003, through a syndicate with friends, a 14 month old Bronze Oak (Q-20090) Roman Four Holly Day (R2-8060) AQHA colt was purchased from John Manwarring.

Braunstone Oak, aka MB, was dual registered AQHA/ASH,' Karen says. 'Friends of ours owned a full sister that was a very competitive Campdrafter. We really liked Bronze Oak after seeing him successfully drafted by Heath Sinclair, so we were confident. We sent the colt to a Cutting trainer for the Futurity. A fun venture with no big expectations. Following the Futurity, MB had a well-earned spell.'

Erin began competing MB in Snaffle Bit Cutting & ASH futurity events, and then Campdrafting. MB has Novice and Ladies wins, countless placings in Open Drafts, and has won Open and Rookie Challenges. He placed in the Charlie Maher Memorial Young Guns Campdraft at Nutrien Classic, Tamworth 2020.

'Though he's been the bridesmaid so many times we've lost count, there aren't many events he doesn't final & place in. MB is a gentle boy, who's been a fun family horse. Anyone can ride him and he's a great confidence builder, with all who've ridden him being successful. At 18 years, he still loves his job.'