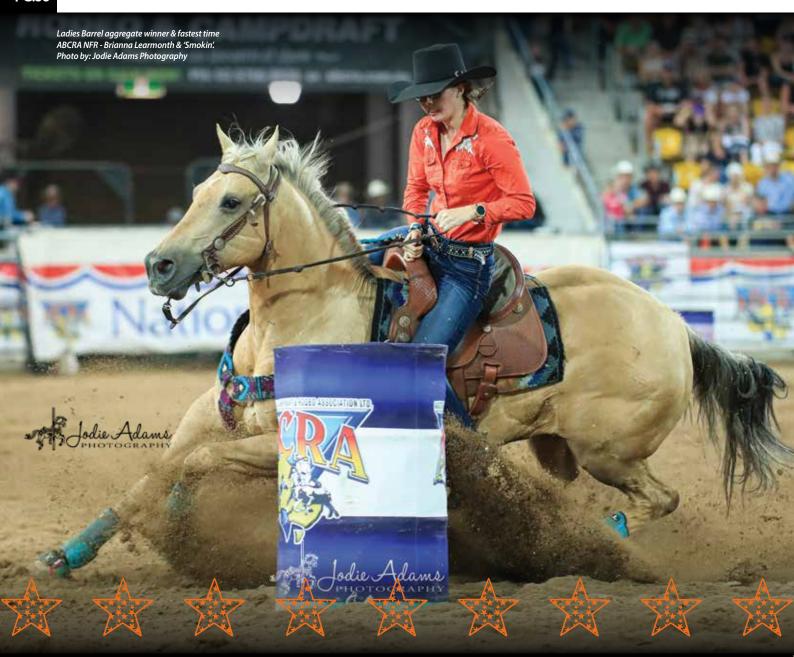

### **AQHA FEATURES**

| Trea & rain Johnson Catting Profess & Dreeding              |    |
|-------------------------------------------------------------|----|
| Gordon Nash - 50 Years an AQHA Judge                        | 18 |
| PJ Blazing Charary Q-70710 - Heading in the right direction | 20 |
| YOORANA - Performance Horses                                | 24 |
| AQHA History - BEGGAR BINGO (IMP) Q-315                     | 32 |
| A LITTLE TURPULENCE - Stallion                              | 42 |
| Q21 Open Barrel Race Winner - Brianna Learmonth             | 54 |
| Q21 Youth Barrel Race Winner - Skyla Wicks                  | 58 |