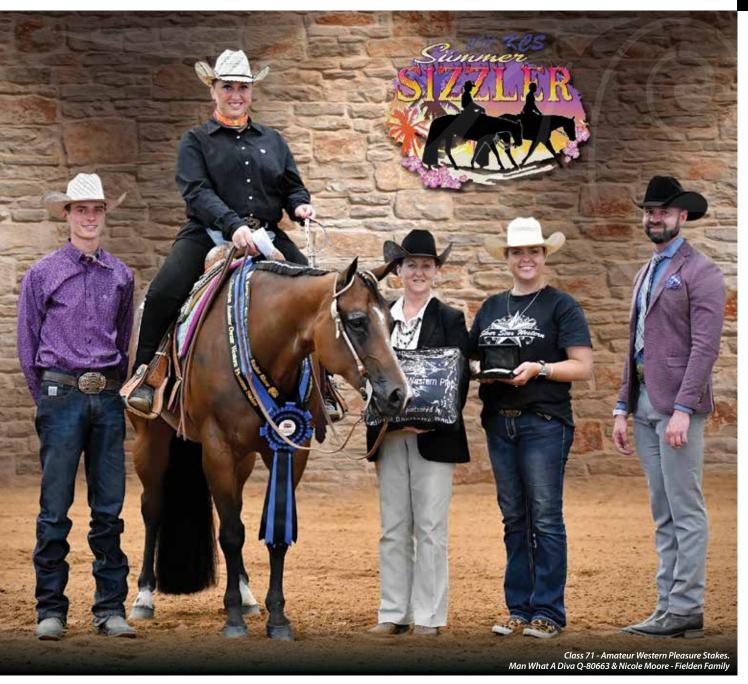

- \$2000.00 Potentially Lazy Amateur Western Pleasure Stakes. 1st Fielden Family's Man What A Diva with Nicole Moore riding. 2nd place Danielle Kraft riding her own Clairveaux Hot N Sudden out. 3rd place Karli Roddrick riding To Lazy To Invest.
- \$1000.00 RBM Drainage Open Trail Stakes. 1st Triandibo Infullplayowned by Helen Nixon and beautifully shown by Trish Wettenhaul. 2nd Triandibo Incede and Liz Christian riding for her mum Fran Christian. 3rd place Slash Of Potential with Matt Frieberg riding for Penny Woodhead.
- \$4000.00 Derek Rolls Contracting 4 & 5yr old Western Pleasure Derby. 1st place Kerry Blackaller's Love to Holiday and shown by Kane Skopp. 2nd place Southern