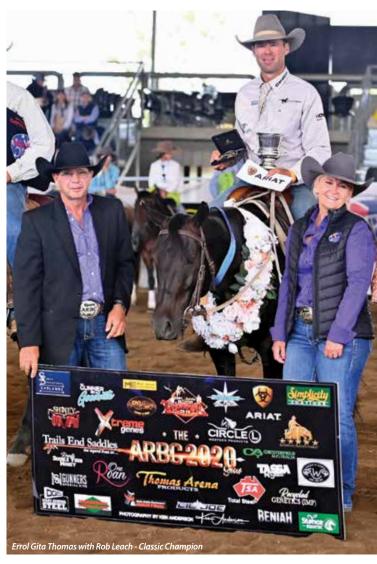

|
| 3rd   | Ima Whizin Wimpy<br>Q-91562         | John<br>Wicks         | Angel Marsh                 | Non<br>Nominated              | \$4780         |                                           |
| 4th   | Spinnin Whiz<br>Q-80700             | Scott<br>Hergest      | Scott Hergest               | Non<br>Nominated              | \$3585         |                                           |
| Sth   | Reddy Set Gunner<br>Q-83267         | Shane<br>Sainsbury    | Shane Sainsbury             | Gunners<br>Special Nite       | \$2091         | \$105                                     |
| 5th   | R U Ready for This<br>Q-91078       | Ashleigh<br>Backhouse | Warren & Carol<br>Backhouse |                               | \$2091         |                                           |















Australian Reining Breeders Classic Lil Joe Cash

**OPEN Novice Horse OPEN DERBY** 

The ARBC Nominated Stallion Gunners Special Nite connections picked up the \$1,000 owners incentive plus 5% of his own earning, congratulations to Turnabout Farms and thank you for supporting the ARBC. Neylon Performance Horses owners of Lil Nu It All, also picked up 5% of his progeny earnings, congratulations.

2nd Jolene King riding RKN Favouritism winning \$1038 and Reserve Championship Rug.

Australian Reining Breeders Classic ARIAT Non Pro Derby

Winner Kane Masters riding Ruf Nite In Hollywood

winning \$1558, Championship Buckle & Garland.

This year also saw the presentation of a breeder's incentive for the highest scoring progeny of a Lil Nu It All in the ARBC OPEN Derby, this \$5,000 bi