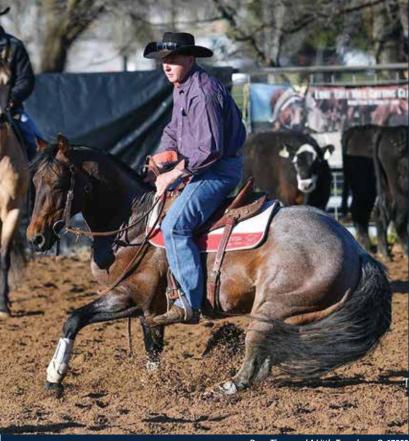

The 12yo Bay Roan Stallion began his Campdrafting career in 2017 with Dave Thorn from Walllendbeen in Southern NSW.

It is choice, not chance, that determines our destiny

Dave Thorn and A Little Turpulence Q-67552 Photo by: Tracey Nicholson

Dave went back to basics with the Stallion in preparation for Campdrafting, riding him around the property doing stock work and teaching him to be a horse firstly for 12 months. "Then I got him rating and lapping a cow in the paddock. His first start was at Orange in November 2017. He won the maiden from 270 entries and came 2nd in the big novice on his first outing," Dave said.