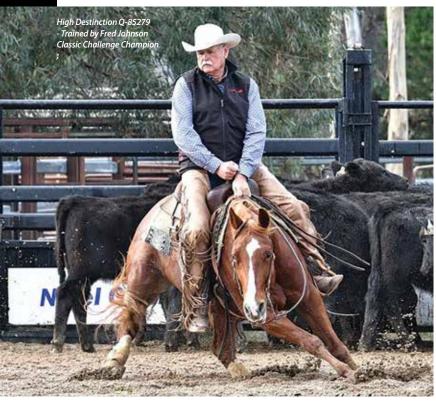

Johnsons Equine offers two Stallions at their facility NRR Cat King Cole (imp) Q-90230 - World Champion Stallion with earnings of \$230,000 plus. This Cats Destiny Q-68048 bred by Fred & Kim and owned by Nikki & Guy Morgan, the Stallion is out of the great mare Colonels Destiny Q-24898. He is a Multi Champion sire and in 2020 he was listed in the Stallion Equistat World top 20 Junior Sires list. He is producing Derby, Futurity and Classic Champions. Curly as he is affectionately known holds an AQHA Register of Merit in Cutting and AQHA Register of Merit in Non Pro Cutting. Out of 13 aged events he has finalled in 9 and won 3. 2012 Vic NCHA Non Pro Derby Champion, 2011 NCHA Non Pro Futurity Champion and NCHA Non Pro Limited Futurity Champion with highest scoring lady of the show.

Fred has had some great achievements over the years, winning Futurities, Derby's and Championships; he was inducted into the NCHA Riders Hall of Fame in 1997 and recently won the Tri Star 5/6/7 year old Open with 'High Destinction'. Kim has won National Titles in Trail Riding and Hunter under Saddle, but they both agree there's nothing more satisfying than seeing their home bred horses go on and perform with success.