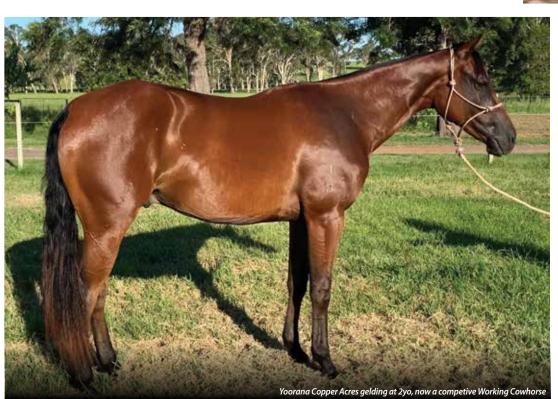

#### YOORANA COPPER ACRES (A3-563)

'AFTER Yoorana Calamity Jane's injury, we were unsure if she'd carry a foal. We flushed an embryo by Acres Destiny (Q-38061), with the result, Yoorana Copper Acres (A3-563). We eventually bred her to MB, to carry a foal herself. All went well and she foaled Yoorana Gunsmoke. Unfortunately we were unable to continue breeding Calamity.'

After breeding Yoorana Copper Acres, the Morgans faced a dilemma. As they already had their stallion, MB, and as much as they loved Calamity, they really wanted to keep those bloodlines, but weren't sure they could handle having two stallions. So, Yoorana Copper Acres, aka Ace, was entered in Landmark Toowoomba's sale. 'As fate would have it,' Karen says. 'He didn't meet the reserve and we took him home. Today, we are so thankful he didn't sell!'

Ace was broken in by Adam Wallen, with Erin continuing his education. She thought the world of him and could see much of his dam shining through. Winning all his 2yo classes at his first show, the Nationals at Lismore, he then placed 2nd in a Challenge and 2nd in a 2yo Futurity. As a 2 & 3yo, he was only lightly competed. Erin wanted him 100% ready, before she more seriously competed on him. He was brought slowly along at home, taken to work and given time to mature. The Morgans wanted Ace around for a long time, so there was no need to rush him.