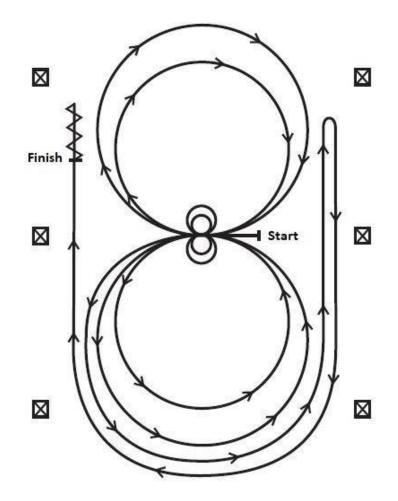

## **REINING Pattern A**

Not to be used at State or National Level

Horses may walk or jog to centre of arena. Horses must walk or stop prior to starting pattern. Beginning at centre of arena facing the left wall.

- Beginning on left lead complete two (2) circles to the left. Stop at centre of arena. Hesitate
- 2. Complete two (2) spins to the left. Hesitate
- **3.** Beginning on right lead complete two (2) circles to the right. Stop at centre of arena. Hesitate
- 4. Complete two (2) spins to the right. Hesitate
- 5. Beginning on left lead, go around the end of arena, run down right side of arena past centre marker, stop and rollback right
- **6.** Continue around the end of arena to run down the left side of arena past centre marker. Stop. Back up. Hesitate to demonstrate completion of pattern