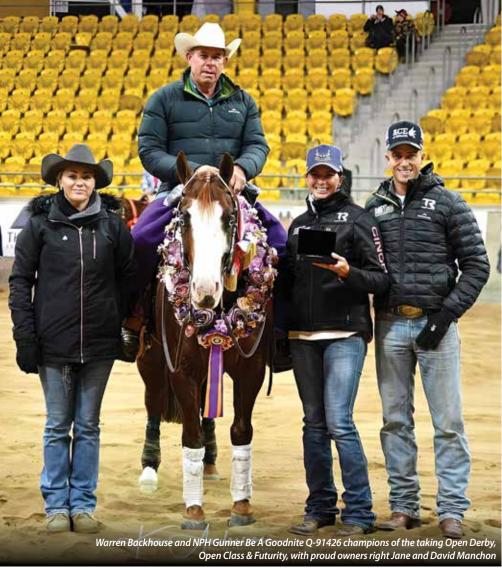

#### CONTACT:

Koobah Performance Horses Tamworth NSW 2340

P: 0438 815 472

E: admin@koobahperformancehorses.com.au

Warren Backhouse and NPH Gunner Be A Goodnite Q-91426 Photo by: Ken Anderson Equine Photography

#### \$5,000 BREEDING INCENTIVE PROGRAM

First progeny by NPH Gunner Be A Goodnite to win either the National Reining Futurity, or one of the major Stockman's Challenges or the Australian Reined Cowhorse Futurity will recieve \$5,000. Owned by: Dave and Jane Manchon Tamworth NSW 0424 639 775 manchondj@gmail.com

The Ray Gabbert bred entry is by Lil Joe Cash (USA) out of Onya Gunnergetya making it back to back Futurity wins for Lil Joe Cash progeny after 88 Reining's 'Whizalilcash' took home the 2022 title.

Warren also took out the AQHA sponsored event L4 Open Derby title on board David & Jane Manchon's 'NPH Gunner be a Goodnite' to make it a trifecta including his Open class & Futurity win.