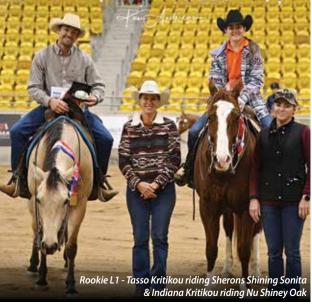

### - REINING AUSTRALIA -

#### **OUTSTANDING 2023 NATIONAL CHAMPIONSHIP SHOW**

WORDS BY: CHRIS GOULD ★ PHOTOS BY: KEN ANDERSON EQUINE PHOTOGRAPHY

Once again, Reining Australia backed up their National show with a prize money purse of over \$90,000 plus prizes including the coveted Gold Buckle Futurity with a whopping \$50,000 purse for the Open level 4 division.

The 2023 National Champions were crowned in the ancillary classes with great representation from members throughout the country, even West Australian competitors making the big trek over to Tamworth NSW. The Reining Australia board wishes to thank all the sponsors for their support including Ken Anderson Equine Photography and to all the people behind the scenes, we are looking forward to a huge show at Tamworth AELEC in 2024, with organising currently underway.