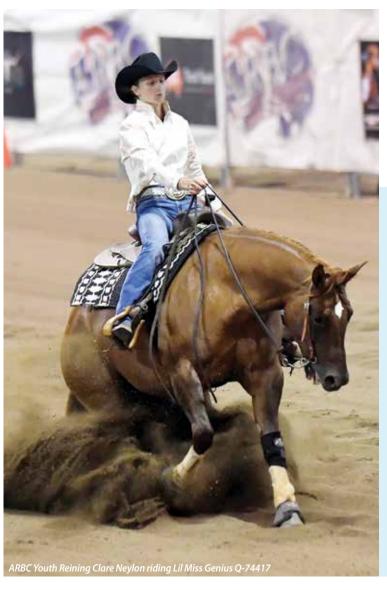

Clare's current Reining horse is the lovely chestnut mare, Lilmissnoitall Q-61888. Bindi, as she's known, was bred by Ray Gabbert of Onya Quarter Horses, and is by Freckles Gay Doc Q-36969, and out of Yugilbar Ineka Chex Q-314846. Both her sire and dam are Reining Australia Hall of Fame inductees.

It's the second time that Bindi's been brought out of retirement. Originally trained and shown by Warren Backhouse, Bindi was Reserve Champion in the National Futurity and won the National Derby the following year. Bindi's signature moves would be her fast turns and powerful stops. 'While Bindi is beautiful and sweet,' Clare says. 'She really knows her job in the show pen, so I really have to be on my game when I show her. Bindi is our little firecracker and one of our best producing mares. One thing I especially love about this mare is that she really wants to try her best for you. She has a lot of heart, but is also a horse that always keeps you focused and thinking.'