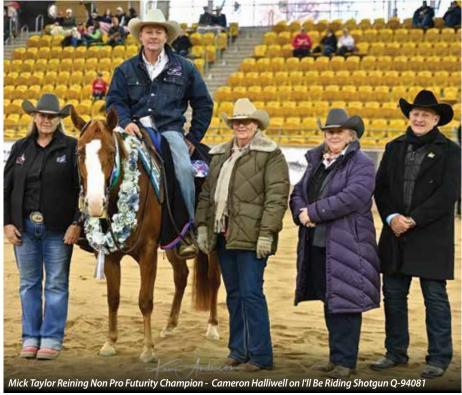

In the Mick Taylor Reining Non Pro Futurity, Victorian rider Cameron Halliwell once again took honours on his home bred gelding 'I'll Be Riding Shotgun' making it RA Futurity number nine for the \$200,000 Non Pro. Cameron and his partner Keiran Moses shared accolades in the Central Steel Build Non Pro Derby the previous night, both on horses by their stallion Gottagetagunner (AQHA - Sniper Gun).