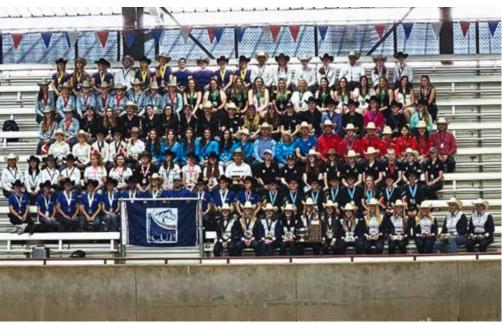

## YOUTH WORLD CUP 2023

RIDERS: CHARLEY LALOR, CORA POTTER, MADDI ALLEN, CLARE NEYLON, OLIVIA MACCALLUM.
RESERVE: LACEY LALOR

LEADERSHIP: SEBASTIAN MUNDY, TIRRA EWERS, FAITH GREEN. COACH: HOLLY SKOPP / MANAGER: LIZ KEATING

### - Portfolio: Youth

I am pleased to bring you my report for the Youth Portfolio.

At the time of writing this report we are only weeks post our YWC trip to Bryan College Station, Texas USA, where I am ecstatic to report team Australia finished 'Second in the World' from 17 countries! Five riders, one reserve rider, three leadership kids, a coach and manager made the journey to represent our country. To say I am proud of all of the kids is an understatement! Congratulations goes to each and ever one of them for their part played in the Silver Medal, Holly Skopp our coach did an amazing job with the kids and horses, while I managed the team. Thanks goes to the AQHA and all of the sponsors, partners, supporters and families who all came together to help make these lifetime memories for our kids!