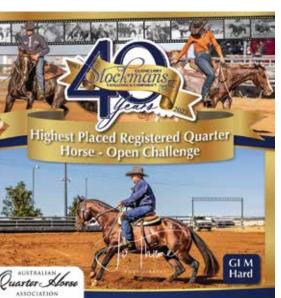

The Australian Quarters Horse Association also offered incentives to the Open Challenge horses and its no surprise that Hardy "GI M Hard Q-90093" took out the Evolution Mining Open Challenge, with both Highest Placed Registered Quarter Horse for the Open Challenge & Breeder of the Highest Placed Registered Quarter Horse for the Classic Challenge going to JND Ventures.

Hardy has a great History with Cloncurry, having won the Classic as a 3 year old in 2019 and then going on the win the Inaugural Ron Wall Memorial Derby Challenge in 2021. Definitely a horse to look for year after year.