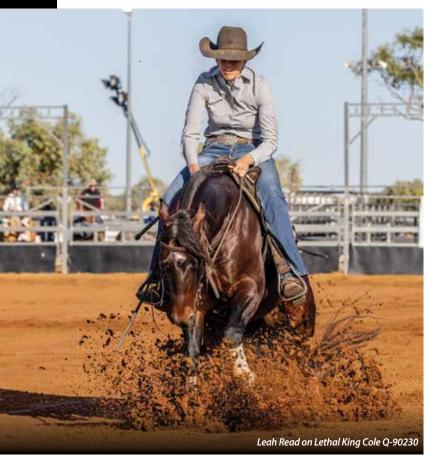

Second Highest Placed Registered Quarter Horse in the Classic Challenge went to "Lethal King Cole Q-94012" ridden by Leah Read. This hansom upcoming sire certainly put on a show and was fantastic in every stage of the competition. A real credit to the connections and one to watch in the coming years.

MARK BUTTSWORTH ON PETE'S PET SQUIRREL Q-96577

**LEAH READ ON LETHAL KING COLE Q-90230** 

JND VENTURES