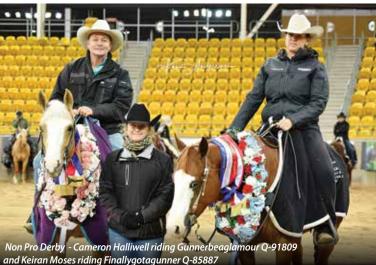

In the Mick Taylor Reining Non Pro Futurity, Victorian rider Cameron Halliwell once again took honours on his home bred gelding 'I'll Be Riding Shotgun' making it RA Futurity number nine for the \$200,000 Non Pro. Cameron and his partner Keiran Moses shared accolades in the Central Steel Build Non Pro Derby the previous night, both on horses by their stallion Gottagetagunner (AQHA - Sniper Gun).