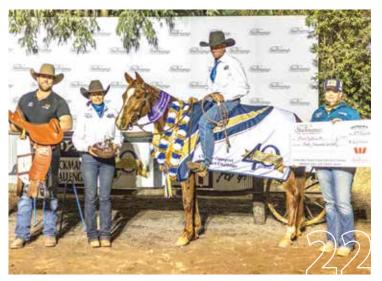

July of this year saw the Cloncurry Stockman's Challenge and Campdraft Association hold the 40th Anniversary of the conception of the Stockman's Challenge. The "Curry Challenge". And what a competition it was.

ith competitors travelling from as far away as Derby in WA, Burrumbuttock NSW and across Queensland the quality of competition was exceptional. With a full roster of events from the Campdrafts to the Challenges there was something for every level of competitor.

By the time nominations closed in June over 2000 nominations were accepted by the committee and 95 Classic Challenge horses were entered in to run for their share of the \$70,000 prize pool and the \$40,000 first place prize, and with \$140,000 prize money on offer across all the events competitors also had the opportunity to win various incentives on offer. From the Rising Star Award, Highest Scoring Locals in the Challenge events and Campdraft events for the riders, to the Horse and Breeders awards from Boonara Performance Horses and the Australian Quarters Horse Association.

competitors Winning the Highest Placed Registered Quarters from as Horse & Breeder of the Highest Placed Registered Regis

She was an impressive little mare all week long. And after attracting some spirited bidding, motivated by an effortless cutting demonstration, in the Calcutta she went on to not only win the round outright, but was also the Curley Cattle Transport Classic Stockman's Challenge Champion with rider Mark Buttsworth. Backing up from his win last year.