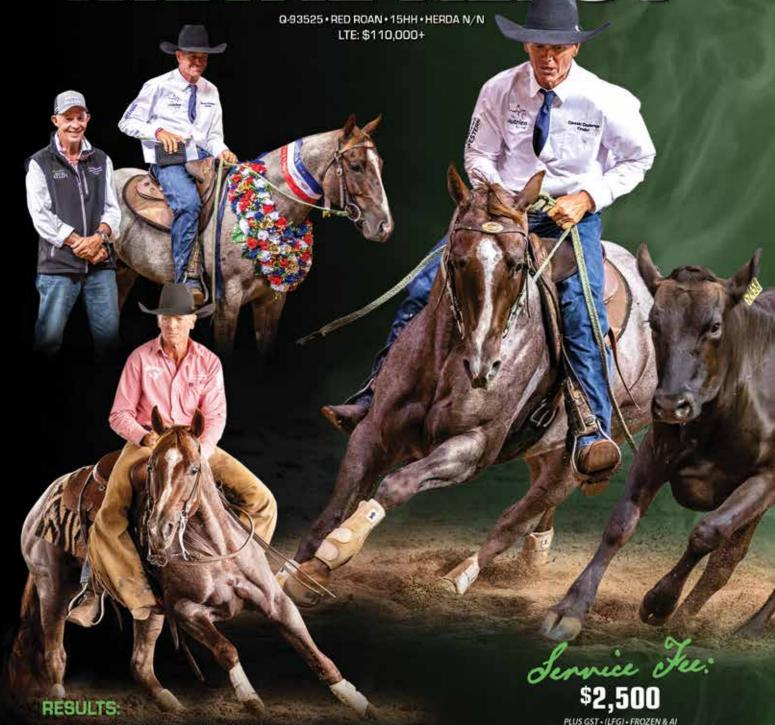

#### [GUNNERS SPECIAL NITE x LILMISSNOITALL]

2023 Australian National Open Reining Champion

2023 Australian National Open Derby Reining Champion

• 2021 ARBC Open Derby Reining Champion

2019 Australian Gold Buckle Open Futurity Champion

• 2019 QLD State Show Open Futurity Champion

2023 NRHA ROCKIN W RANCH SLIDE TO \$60K OPEN CHAMPION

Q-91426 • 2015 Chestnut Stallion • N/N

\$2,000 + GST • CHILLED SEMEN

#### \$5,000 BREEDING INCENTIVE PROGRAM

First progeny by NPH Gunner Be A Goodnite to win either the National Reining Futurity, or one of the major Stockman's Challenges or the Australian Reined Cowhorse Futurity will recieve \$5,000. Owned by: Dave and Jane Manchon Tamworth NSW 0424 639 775 manchondj@gmail.com