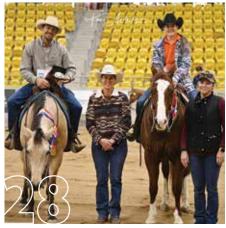

July of this year saw the Cloncurry Stockman's Challenge and Campdraft Association hold the 40th Anniversary of the conception of the Stockman's Challenge. The "Curry Challenge". And what a competition it was.

ith competitors travelling from as far away as Derby in WA, Burrumbuttock NSW and across Queensland the quality of competition was exceptional. With a full roster of events from the Campdrafts to the Challenges there was something for every level of competitor.

By the time nominations closed in June over 2000 nominations were accepted by the committee and 95 Classic Challenge horses were entered in to run for their share of the \$70,000 prize pool and the \$40,000 first place prize, and with \$140,000 prize money on offer across all the events competitors also had the opportunity to win various incentives on offer. From the Rising Star Award, Highest Scoring Locals in the Challenge events and Campdraft events for the riders, to the Horse and Breeders awards from Boonara Performance Horses and the Australian Quarters Horse Association.

competitors Winning the Highest Placed Registered Quarters from as Horse & Breeder of the Highest Placed Registered Regis

She was an impressive little mare all week long. And after attracting some spirited bidding, motivated by an effortless cutting demonstration, in the Calcutta she went on to not only win the round outright, but was also the Curley Cattle Transport Classic Stockman's Challenge Champion with rider Mark Buttsworth. Backing up from his win last year.