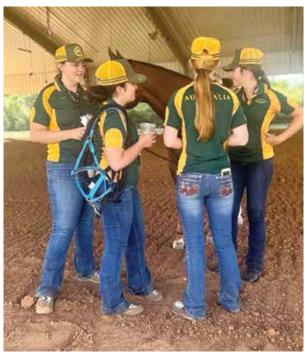

## YOUTH WORLD CUP 2023

RIDERS: CHARLEY LALOR, CORA POTTER, MADDI ALLEN, CLARE NEYLON, OLIVIA MACCALLUM.
RESERVE: LACEY LALOR

LEADERSHIP: SEBASTIAN MUNDY, TIRRA EWERS, FAITH GREEN. COACH: HOLLY SKOPP / MANAGER: LIZ KEATING

WORDS BY: LIZ KEATING © 2023 ★ PHOTOS BY: LIZ KEATING

It was decided to take our Aussie team the preceding week for our riders to have some coaching prior to the YWC event. The kids fundraised the amount needed for the week, which included accommodation, hire car, clinician costs and all meals etc. Some of the team were already in the USA, so we organized to meet at our hotel, and then our adventure started. We were now a TEAM! We had hired a 12 seater van, which Holly drove perfectly on the wrong side of the road, through all of the freeway ring roads, while I navigated with the help of Google maps!