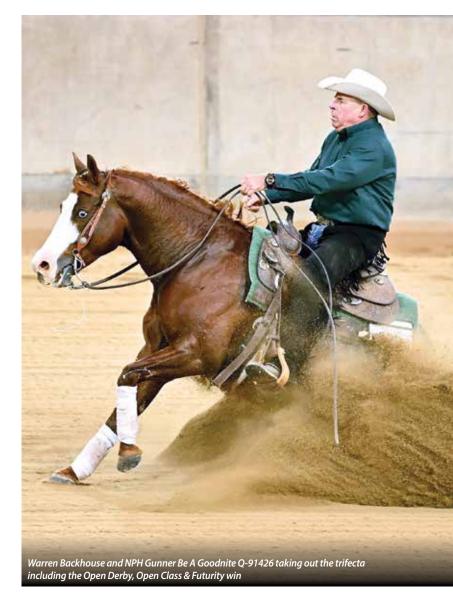

#### CONTACT:

Koobah Performance Horses Tamworth NSW 2340

P: 0438 815 472

E: admin@koobahperformancehorses.com.au

Warren Backhouse and NPH Gunner Be A Goodnite Q-91426 Photo by: Ken Anderson Equine Photography

After introducing the contenders, competition was underway with some fantastic runs put together. Coming out on top was Warren Backhouse on Onya Gunnagetthecash Q-96183, taking home an eighth Gold Buckle Futurity title and taking his Reining Australia lifetime earnings over the \$600,000 mark!

The Ray Gabbert bred entry is by Lil Joe Cash (USA) out of Onya Gunnergetya making it back to back Futurity wins for Lil Joe Cash progeny after 88 Reining's 'Whizalilcash' took home the 2022 title.

Warren also took out the AQHA sponsored event L4 Open Derby title on board David & Jane Manchon's 'NPH Gunner be a Goodnite' to make it a trifecta including his Open class & Futurity win.