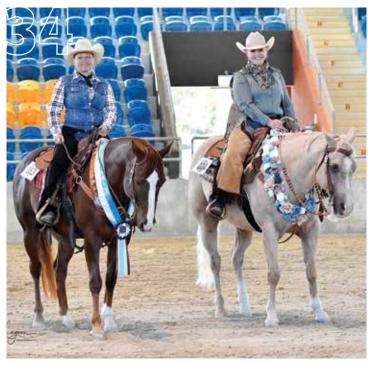

#### 2023 QUEENSLAND QUARTER HORSE

## STATE SHOW

#### JUNE 28TH TO JULY 1ST 2023

HELD IN QSEC, CABOOLTURE QLD

PHOTOS BY: EV LAGOON PHOTOGRAPHY

This year the QLD State Show was held at Caboolture QLD, with four exciting days of good weather and some great competition. There was good money up for grabs with over \$5,000 in prizemoney and the show featured 16 High Point Awards, 12 feature events including Highest Non Pro Awards. A big thank you to our judge Kathryn Kope (USA) and to our sponsors and people that helped behind the scenes to make the show a great success, we are looking forward to the 2024 show.