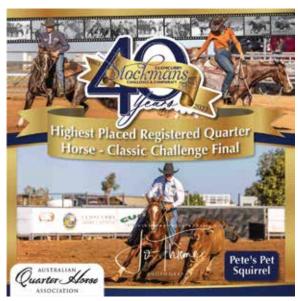

July of this year saw the Cloncurry Stockman's Challenge and Campdraft Association hold the 40th Anniversary of the conception of the Stockman's Challenge. The "Curry Challenge". And what a competition it was.

By the time nominations closed in June over 2000 nominations were accepted by the committee and 95 Classic Challenge horses were entered in to run for their share of the \$70,000 prize pool and the \$40,000 first place prize, and with \$140,000 prize money on offer across all the events competitors also had the opportunity to win various incentives on offer. From the Rising Star Award, Highest Scoring Locals in the Challenge events and Campdraft events for the riders, to the Horse and Breeders awards from Boonara Performance Horses and the Australian Quarters Horse Association.

MARK BUTTSWORTH ON PETE'S PET SQUIRREL Q-96577

**LEAH READ ON LETHAL KING COLE Q-90230** 

JND VENTURES