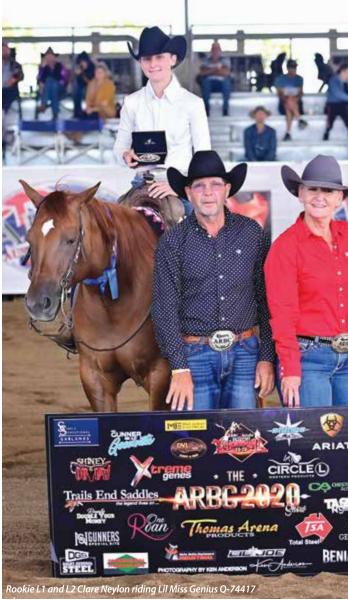

Clare's current Reining horse is the lovely chestnut mare, Lilmissnoitall Q-61888. Bindi, as she's known, was bred by Ray Gabbert of Onya Quarter Horses, and is by Freckles Gay Doc Q-36969, and out of Yugilbar Ineka Chex Q-314846. Both her sire and dam are Reining Australia Hall of Fame inductees.

It's the second time that Bindi's been brought out of retirement. Originally trained and shown by Warren Backhouse, Bindi was Reserve Champion in the National Futurity and won the National Derby the following year. Bindi's signature moves would be her fast turns and powerful stops. 'While Bindi is beautiful and sweet,' Clare says. 'She really knows her job in the show pen, so I really have to be on my game when I show her. Bindi is our little firecracker and one of our best producing mares. One thing I especially love about this mare is that she really wants to try her best for you. She has a lot of heart, but is also a horse that always keeps you focused and thinking.'