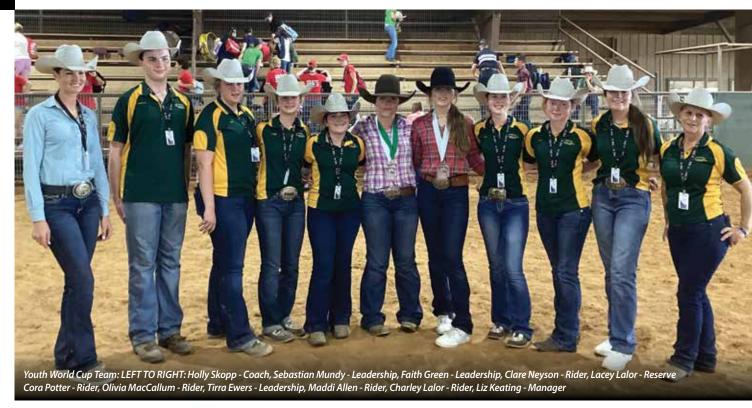

## YOUTH WORLD CUP 2023

RIDERS: CHARLEY LALOR, CORA POTTER, MADDI ALLEN, CLARE NEYLON, OLIVIA MACCALLUM.
RESERVE: LACEY LALOR

LEADERSHIP: SEBASTIAN MUNDY, TIRRA EWERS, FAITH GREEN. COACH: HOLLY SKOPP / MANAGER: LIZ KEATING

WORDS BY: LIZ KEATING © 2023 ★ PHOTOS BY: LIZ KEATING

It was decided to take our Aussie team the preceding week for our riders to have some coaching prior to the YWC event. The kids fundraised the amount needed for the week, which included accommodation, hire car, clinician costs and all meals etc. Some of the team were already in the USA, so we organized to meet at our hotel, and then our adventure started. We were now a TEAM! We had hired a 12 seater van, which Holly drove perfectly on the wrong side of the road, through all of the freeway ring roads, while I navigated with the help of Google maps!