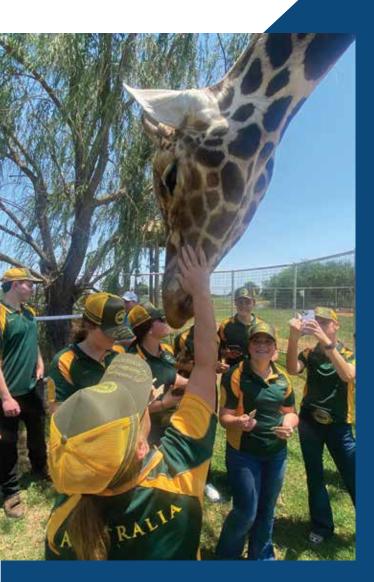

## YOUTH WORLD CUP 2023

RIDERS: CHARLEY LALOR, CORA POTTER, MADDI ALLEN, CLARE NEYLON, OLIVIA MACCALLUM.
RESERVE: LACEY LALOR

LEADERSHIP: SEBASTIAN MUNDY, TIRRA EWERS, FAITH GREEN. COACH: HOLLY SKOPP / MANAGER: LIZ KEATING

WORDS BY: LIZ KEATING © 2023 ★ PHOTOS BY: LIZ KEATING

It was decided to take our Aussie team the preceding week for our riders to have some coaching prior to the YWC event. The kids fundraised the amount needed for the week, which included accommodation, hire car, clinician costs and all meals etc. Some of the team were already in the USA, so we organized to meet at our hotel, and then our adventure started. We were now a TEAM! We had hired a 12 seater van, which Holly drove perfectly on the wrong side of the road, through all of the freeway ring roads, while I navigated with the help of Google maps!