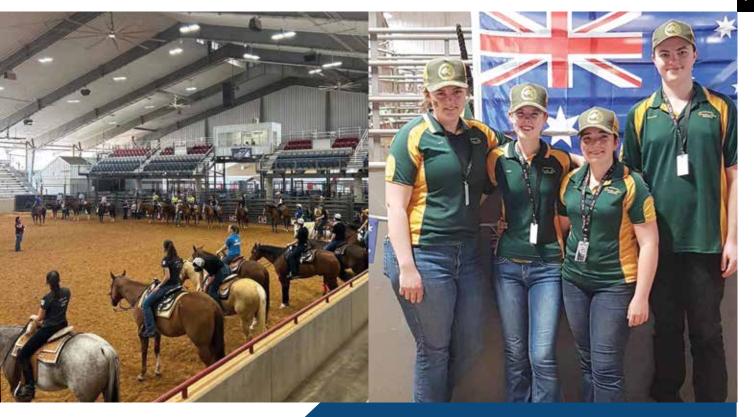

## YOUTH WORLD CUP 2023

RIDERS: CHARLEY LALOR, CORA POTTER, MADDI ALLEN, CLARE NEYLON, OLIVIA MACCALLUM.
RESERVE: LACEY LALOR

LEADERSHIP: SEBASTIAN MUNDY, TIRRA EWERS, FAITH GREEN. COACH: HOLLY SKOPP / MANAGER: LIZ KEATING

Friday morning we were back on the busses to the Expo for breakfast and the all important Welcome Ceremony and Horse Draw!! Once we received our horse list we headed down to meet our fine steeds. It was HOT, but the barn was well ventilated with each horse, all 180 of them, having their own personal fans blowing on them. There were huge big overhead fans that kept the air moving, but as you can imagine everyone was sweating. Australia had a great bunch of horses, but were soon to discover that only three from the five were ridden horses. One came to us that was only for Showmanship, however the owner soon said that she felt confident that our team would be able to get him ridden, which we did for trail, he was as quirky as the owner had suggested lol! One of our other horses had sore front feet, so she could only be used for Showmanship, an event she had never done before, so Holly and the team had 10 days to teach her, while also teaching another horse that had never done Showmanship as well. We had an all-rounder college horse, a ranch horse that was also a great all-rounder, and a little reiner/rancher that learned to be a HUS, HSE, Horsemanship as well as doing the ranch classes.