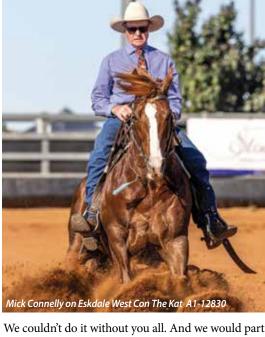

After introducing the contenders, competition was underway with some fantastic runs put together. Coming out on top was Warren Backhouse on Onya Gunnagetthecash Q-96183, taking home an eighth Gold Buckle Futurity title and taking his Reining Australia lifetime earnings over the \$600,000 mark!

The Ray Gabbert bred entry is by Lil Joe Cash (USA) out of Onya Gunnergetya making it back to back Futurity wins for Lil Joe Cash progeny after 88 Reining's 'Whizalilcash' took home the 2022 title.

Warren also took out the AQHA sponsored event L4 Open Derby title on board David & Jane Manchon's 'NPH Gunner be a Goodnite' to make it a trifecta including his Open class & Futurity win.