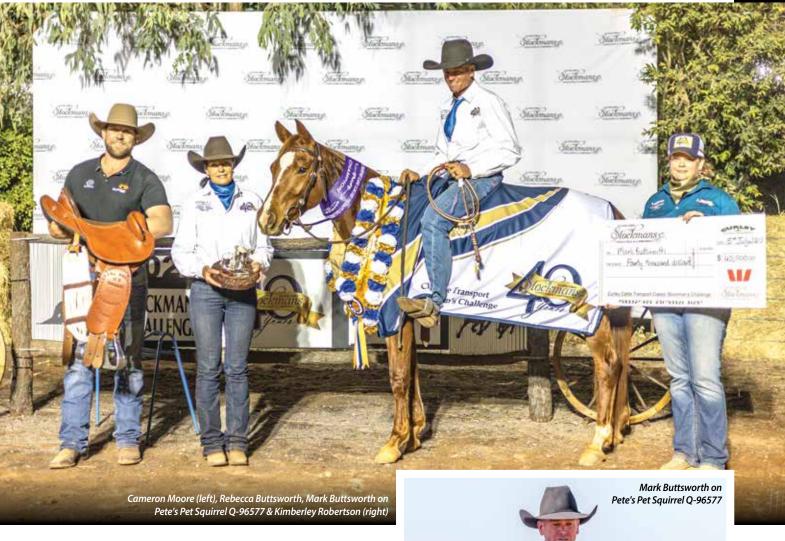

competitors Winning the Highest Placed Registered Quarters from as Horse & Breeder of the Highest Placed Registered Regis

She was an impressive little mare all week long. And after attracting some spirited bidding, motivated by an effortless cutting demonstration, in the Calcutta she went on to not only win the round outright, but was also the Curley Cattle Transport Classic Stockman's Challenge Champion with rider Mark Buttsworth. Backing up from his win last year.

MARK BUTTSWORTH ON PETE'S PET SQUIRREL Q-96577

**LEAH READ ON LETHAL KING COLE Q-90230** 

JND VENTURES