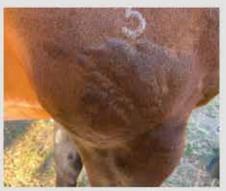

# ASTHMA & ALLERGIES IN HORSES

Studies show that 11-17% of horses have severe asthma and up to 80% of horses although difficult to detect show signs of mild to moderate forms of asthma. Triggered by allergic reactions to allergens, including mould spores in straw and hay, pollen, house-dust mites and dust.

The lower tract includes the trachea, bronchi, and lungs.

Chronic Obstructive Pulmonary Disease (COPD), Heaves, Alveolar Emphysema. Equine Asthma. No matter what name or terminology you use they all refer to allergies and inflammation of the lungs that impairs breathing. They represent chronic respiratory conditions due to organic dust allergens in the environment causing the horse to develop pulmonary hypersensitivity. It is a common cause of the cough in the horse.

Commonly found in horses that are in dusty environments, stabled, mouldy hay or bedding and can be in the warmer months when pollen from trees or grasses are present.

Clinical signs

Horses from the age of 2 and above but is more common in older horses. Depending on the severity of the condition the signs and symptoms can differ. Horses will generally start off with a mild cough that is intermittent and their respiratory rate slightly increases. Their capacity for exercise will be reduced and they will show an increased respiratory rate.

When the condition is more active will cough more frequently and can be accompanied with a thick yellow mucous. Their respiratory rate increases to 20 breaths per minute with more forceful abdominal respiratory movements of heaves line. The nostrils will be flared, wheezing, breathlessness and the horse will appear dull.