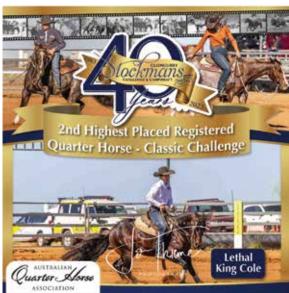

Second Highest Placed Registered Quarter Horse in the Classic Challenge went to "Lethal King Cole Q-94012" ridden by Leah Read. This hansom upcoming sire certainly put on a show and was fantastic in every stage of the competition. A real credit to the connections and one to watch in the coming years.