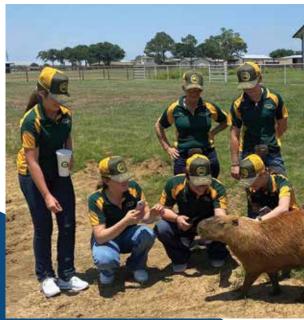

## YOUTH WORLD CUP 2023

RIDERS: CHARLEY LALOR, CORA POTTER, MADDI ALLEN, CLARE NEYLON, OLIVIA MACCALLUM.
RESERVE: LACEY LALOR

LEADERSHIP: SEBASTIAN MUNDY, TIRRA EWERS, FAITH GREEN. COACH: HOLLY SKOPP / MANAGER: LIZ KEATING

WORDS BY: LIZ KEATING © 2023 ★ PHOTOS BY: LIZ KEATING

It was decided to take our Aussie team the preceding week for our riders to have some coaching prior to the YWC event. The kids fundraised the amount needed for the week, which included accommodation, hire car, clinician costs and all meals etc. Some of the team were already in the USA, so we organized to meet at our hotel, and then our adventure started. We were now a TEAM! We had hired a 12 seater van, which Holly drove perfectly on the wrong side of the road, through all of the freeway ring roads, while I navigated with the help of Google maps!