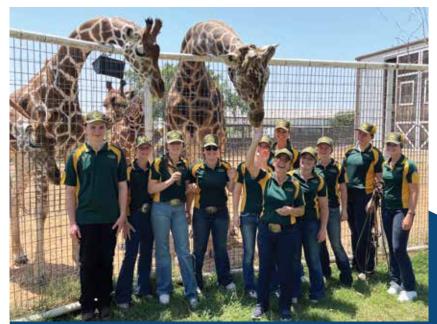

## YOUTH WORLD CUP 2023

RIDERS: CHARLEY LALOR, CORA POTTER, MADDI ALLEN, CLARE NEYLON, OLIVIA MACCALLUM.
RESERVE: LACEY LALOR

LEADERSHIP: SEBASTIAN MUNDY, TIRRA EWERS, FAITH GREEN. COACH: HOLLY SKOPP / MANAGER: LIZ KEATING

WORDS BY: LIZ KEATING © 2023 ★ PHOTOS BY: LIZ KEATING

It was decided to take our Aussie team the preceding week for our riders to have some coaching prior to the YWC event. The kids fundraised the amount needed for the week, which included accommodation, hire car, clinician costs and all meals etc. Some of the team were already in the USA, so we organized to meet at our hotel, and then our adventure started. We were now a TEAM! We had hired a 12 seater van, which Holly drove perfectly on the wrong side of the road, through all of the freeway ring roads, while I navigated with the help of Google maps!