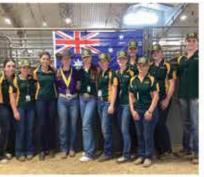

## YOUTH WORLD CUP 2023

RIDERS: CHARLEY LALOR, CORA POTTER, MADDI ALLEN, CLARE NEYLON, OLIVIA MACCALLUM.
RESERVE: LACEY LALOR

LEADERSHIP: SEBASTIAN MUNDY, TIRRA EWERS, FAITH GREEN. COACH: HOLLY SKOPP / MANAGER: LIZ KEATING

WORDS BY: LIZ KEATING © 2023 ★ PHOTOS BY: LIZ KEATING

It was decided to take our Aussie team the preceding week for our riders to have some coaching prior to the YWC event. The kids fundraised the amount needed for the week, which included accommodation, hire car, clinician costs and all meals etc. Some of the team were already in the USA, so we organized to meet at our hotel, and then our adventure started. We were now a TEAM! We had hired a 12 seater van, which Holly drove perfectly on the wrong side of the road, through all of the freeway ring roads, while I navigated with the help of Google maps!

### - Portfolio: Youth

I am pleased to bring you my report for the Youth Portfolio.

At the time of writing this report we are only weeks post our YWC trip to Bryan College Station, Texas USA, where I am ecstatic to report team Australia finished 'Second in the World' from 17 countries! Five riders, one reserve rider, three leadership kids, a coach and manager made the journey to represent our country. To say I am proud of all of the kids is an understatement! Congratulations goes to each and ever one of them for their part played in the Silver Medal, Holly Skopp our coach did an amazing job with the kids and horses, while I managed the team. Thanks goes to the AQHA and all of the sponsors, partners, supporters and families who all came together to help make these lifetime memories for our kids!