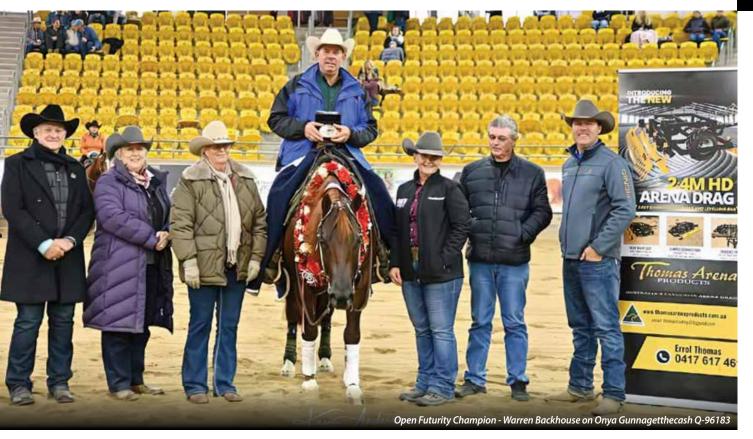

he Thomas Arena Products Futurity was highly anticipated with a strong field of horses and riders looking to take home the Ridetuff Gold Buckle, Simply Sensational Garland, Onya QH's Gold Ring and that \$25,000 winners cheque.

After introducing the contenders, competition was underway with some fantastic runs put together. Coming out on top was Warren Backhouse on Onya Gunnagetthecash Q-96183, taking home an eighth Gold Buckle Futurity title and taking his Reining Australia lifetime earnings over the \$600,000 mark!