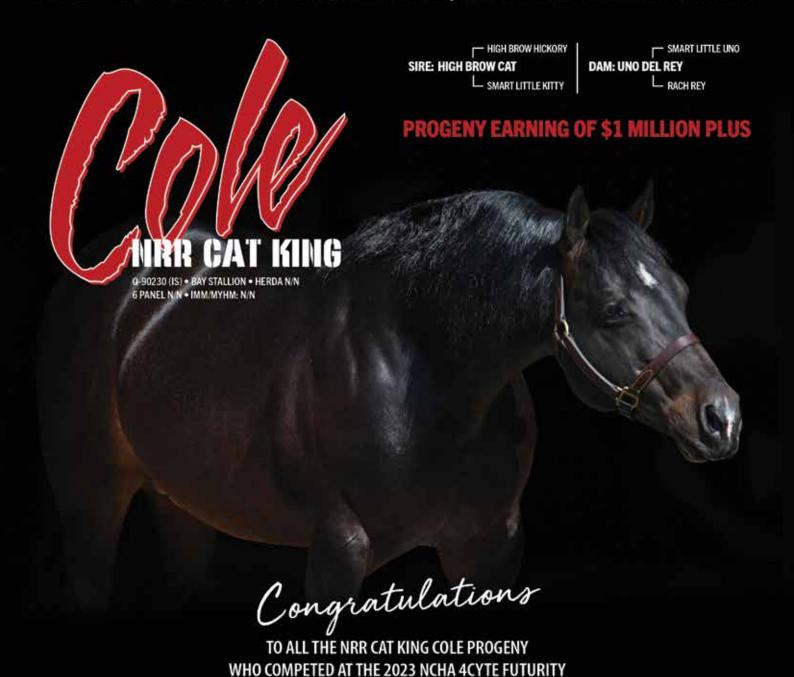

Second Highest Placed Registered Quarter Horse in the Classic Challenge went to "Lethal King Cole Q-94012" ridden by Leah Read. This hansom upcoming sire certainly put on a show and was fantastic in every stage of the competition. A real credit to the connections and one to watch in the coming years.