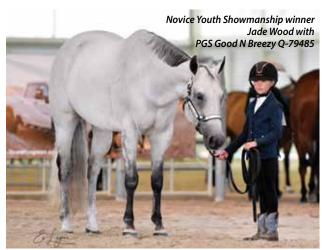

#### 2023 QUEENSLAND QUARTER HORSE

## STATE SHOW

#### JUNE 28TH TO JULY 1ST 2023

HELD IN QSEC, CABOOLTURE QLD

PHOTOS BY: EV LAGOON PHOTOGRAPHY

This year the QLD State Show was held at Caboolture QLD, with four exciting days of good weather and some great competition. There was good money up for grabs with over \$5,000 in prizemoney and the show featured 16 High Point Awards, 12 feature events including Highest Non Pro Awards. A big thank you to our judge Kathryn Kope (USA) and to our sponsors and people that helped behind the scenes to make the show a great success, we are looking forward to the 2024 show.