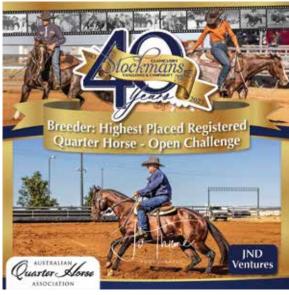

The Australian Quarters Horse Association also offered incentives to the Open Challenge horses and its no surprise that Hardy "GI M Hard Q-90093" took out the Evolution Mining Open Challenge, with both Highest Placed Registered Quarter Horse for the Open Challenge & Breeder of the Highest Placed Registered Quarter Horse for the Classic Challenge going to JND Ventures.

Hardy has a great History with Cloncurry, having won the Classic as a 3 year old in 2019 and then going on the win the Inaugural Ron Wall Memorial Derby Challenge in 2021. Definitely a horse to look for year after year.