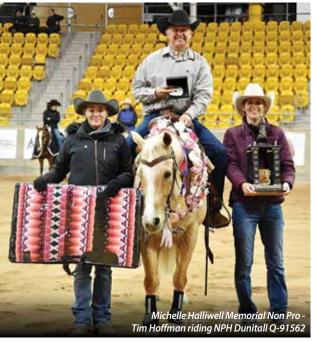

In the Mick Taylor Reining Non Pro Futurity, Victorian rider Cameron Halliwell once again took honours on his home bred gelding 'I'll Be Riding Shotgun' making it RA Futurity number nine for the \$200,000 Non Pro. Cameron and his partner Keiran Moses shared accolades in the Central Steel Build Non Pro Derby the previous night, both on horses by their stallion Gottagetagunner (AQHA - Sniper Gun).