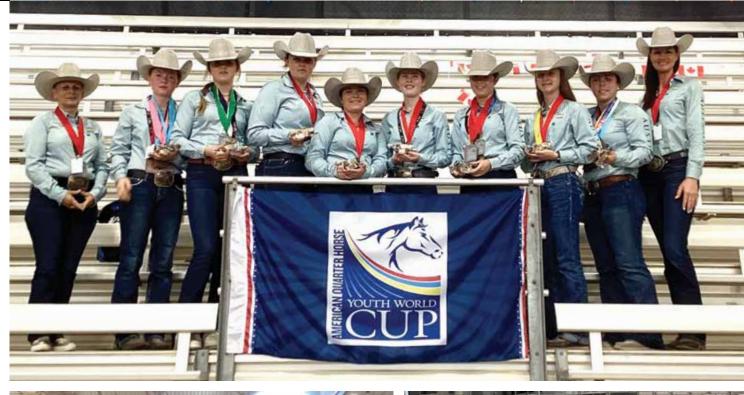

## YOUTH WORLD CUP 2023

RIDERS: CHARLEY LALOR, CORA POTTER, MADDI ALLEN, CLARE NEYLON, OLIVIA MACCALLUM.
RESERVE: LACEY LALOR

LEADERSHIP: SEBASTIAN MUNDY, TIRRA EWERS, FAITH GREEN. COACH: HOLLY SKOPP / MANAGER: LIZ KEATING

Sunday was our Awards Brunch, where we were awarded runner for YWC 2023. Congratulations goes to Team American for their win, but our Aussies certainly made them work for the it.

With 20 points in front at the end of Friday, it was all down to the last few events, and from all accounts it was very close indeed.

### - Portfolio: Youth

I am pleased to bring you my report for the Youth Portfolio.

At the time of writing this report we are only weeks post our YWC trip to Bryan College Station, Texas USA, where I am ecstatic to report team Australia finished 'Second in the World' from 17 countries! Five riders, one reserve rider, three leadership kids, a coach and manager made the journey to represent our country. To say I am proud of all of the kids is an understatement! Congratulations goes to each and ever one of them for their part played in the Silver Medal, Holly Skopp our coach did an amazing job with the kids and horses, while I managed the team. Thanks goes to the AQHA and all of the sponsors, partners, supporters and families who all came together to help make these lifetime memories for our kids!