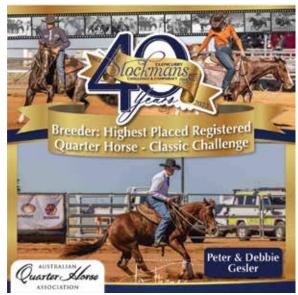

July of this year saw the Cloncurry Stockman's Challenge and Campdraft Association hold the 40th Anniversary of the conception of the Stockman's Challenge. The "Curry Challenge". And what a competition it was.

By the time nominations closed in June over 2000 nominations were accepted by the committee and 95 Classic Challenge horses were entered in to run for their share of the \$70,000 prize pool and the \$40,000 first place prize, and with \$140,000 prize money on offer across all the events competitors also had the opportunity to win various incentives on offer. From the Rising Star Award, Highest Scoring Locals in the Challenge events and Campdraft events for the riders, to the Horse and Breeders awards from Boonara Performance Horses and the Australian Quarters Horse Association.

competitors Winning the Highest Placed Registered Quarters from as Horse & Breeder of the Highest Placed Registered Regis

She was an impressive little mare all week long. And after attracting some spirited bidding, motivated by an effortless cutting demonstration, in the Calcutta she went on to not only win the round outright, but was also the Curley Cattle Transport Classic Stockman's Challenge Champion with rider Mark Buttsworth. Backing up from his win last year.