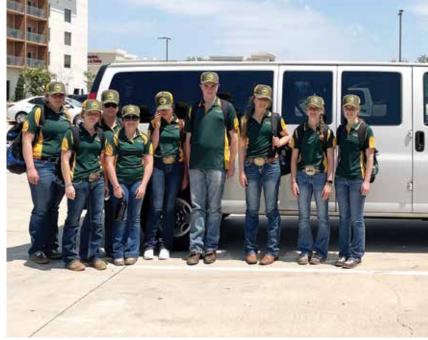

## YOUTH WORLD CUP 2023

RIDERS: CHARLEY LALOR, CORA POTTER, MADDI ALLEN, CLARE NEYLON, OLIVIA MACCALLUM.
RESERVE: LACEY LALOR

LEADERSHIP: SEBASTIAN MUNDY, TIRRA EWERS, FAITH GREEN. COACH: HOLLY SKOPP / MANAGER: LIZ KEATING

WORDS BY: LIZ KEATING © 2023 ★ PHOTOS BY: LIZ KEATING

It was decided to take our Aussie team the preceding week for our riders to have some coaching prior to the YWC event. The kids fundraised the amount needed for the week, which included accommodation, hire car, clinician costs and all meals etc. Some of the team were already in the USA, so we organized to meet at our hotel, and then our adventure started. We were now a TEAM! We had hired a 12 seater van, which Holly drove perfectly on the wrong side of the road, through all of the freeway ring roads, while I navigated with the help of Google maps!