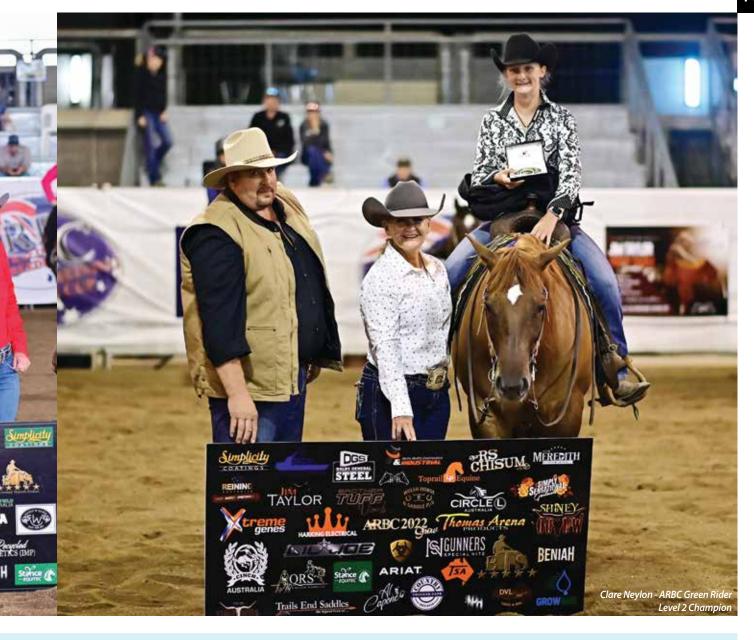

## YOUTH WORLD CUP 2023

RIDERS: CHARLEY LALOR, CORA POTTER, MADDI ALLEN, CLARE NEYLON, OLIVIA MACCALLUM.
RESERVE: LACEY LALOR

LEADERSHIP: SEBASTIAN MUNDY, TIRRA EWERS, FAITH GREEN. COACH: HOLLY SKOPP / MANAGER: LIZ KEATING