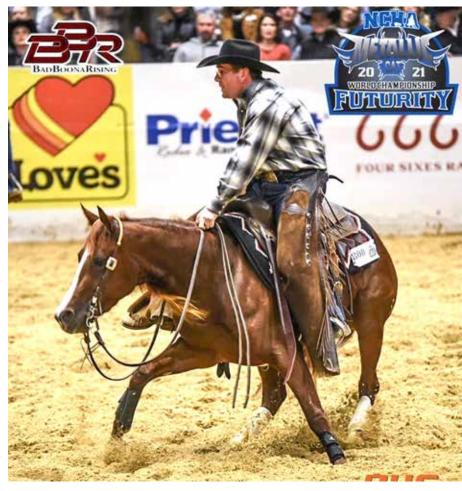

## CONGRATULATIONS TO JOHN MITCHELL OF WEATHERFORD, TEXAS - NCHA OPEN FUTURITY CHAMPION

The AQHA would proudly like to congratulate John Mitchell of Weatherford, Texas on being one of just two Australians to have won the NCHA Open Futurity held in Fort Worth Texas on the 11th of December, 2021 with an awesome score of 230.. 2.5 points ahead of the Reserve Champion.

Tony Piggot from Casino in NSW was the first Australian to win the NCHA Open Futurity. Tony won it in 2009 riding Rocking W and he still lives in the USA training horses.

John moved to the USA some 20 years ago to take up a training position at Slate River Ranch owned by Glade Knight and apart from a couple of years during that time, John has worked there managing and training the cutting horses owned by the ranch.

The 1st time John showed at the NCHA Futurity back then, he made the final on two horses owned by the ranch, Playdox and Bobs Smart Chance and placed 3rd on the latter. Since then, John has been inducted into the NCHA Riders Hall of Fame in the USA and after picking up the winners cheque of \$250,000.00 at this years futurity, he has now amassed over Five Million Dollars riding cutting horses in the USA.