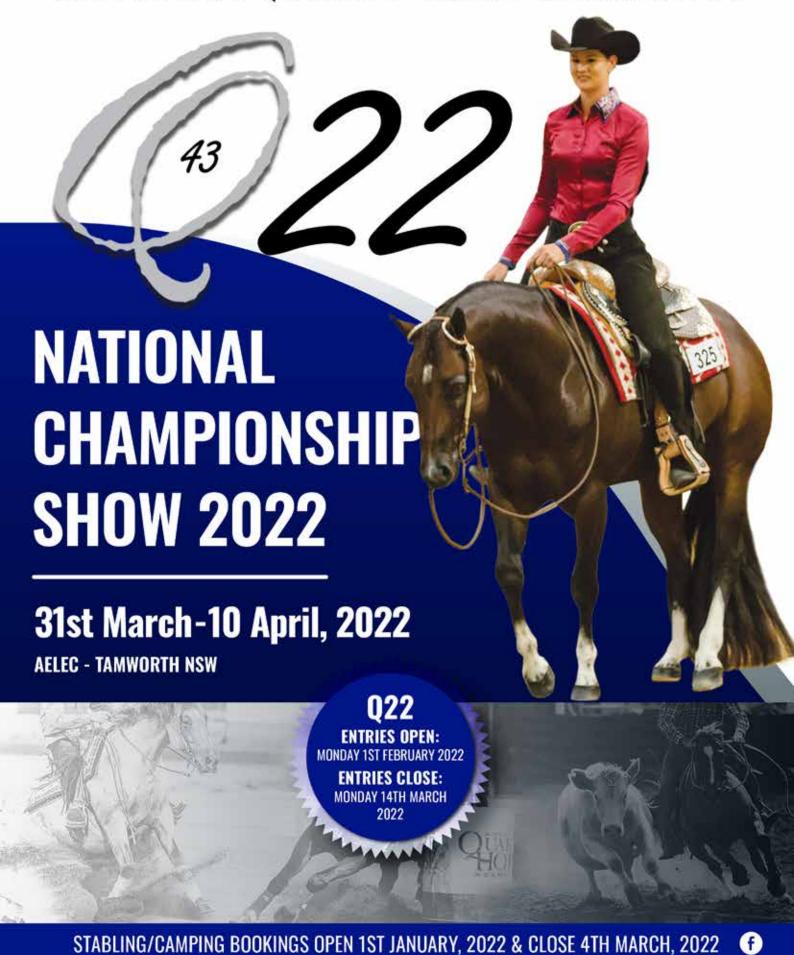

## Q22 NATIONAL CHAMPIONSHIP SHOW 2022 31ST MARCH - 10TH APRIL 2022

#Q22NationalChampionshipShow #AusQHA

https://aqha.com.au/q22-nationals-and-aa-show for program

PEPTOS STYLISH OAK, sire of earners in excess of 4 Million Dollars (AND COUNTING)