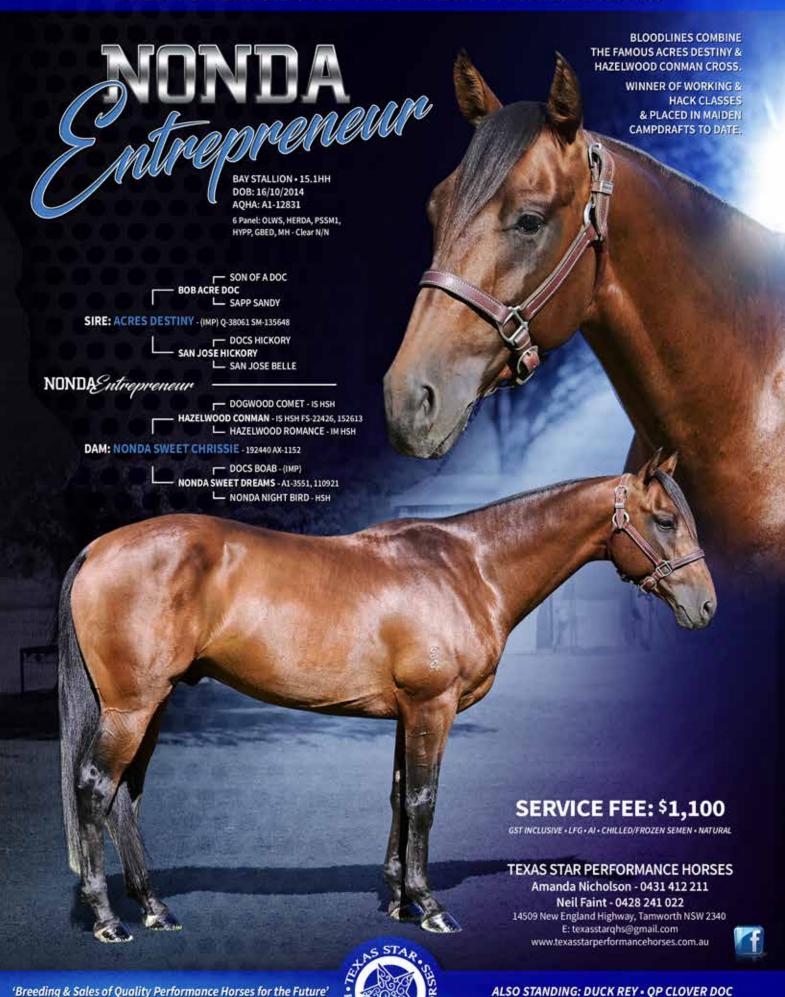

FOR CONTRACTS CONTACT:

Chris & Donna Murphy

P: 02 6769 4287 • M: 0418 667 202

E: dmhawkins@bigpond.com.au

**OWNERS:** 

Kim & Carole Lansdowne

P: 07 4985 5008 • M: 0429 855 008

F: 07 4985 5001 • E: krpc@activ8.net.au

ARTWORK BY: PEEK GRAPHICS - PHOTO BY: KEN ANDERSON EQUINE PHOTOGRAPHY

STANDING AT: HAWKINS EQUINE CENTRE - TAMWORTH NSW

Service Fee: \$2,200

 Stallion Standing Service Embryo Transfer

Above: Seligman Spin and Hazelwood Conman sired the embryo pregnancies in the six recipients pictured. These six embryos were out of a single "Acres Destiny X Spins Request mare, flushed and transferred during a single season at SRVS

· Equine Reproduction · Experience and Commitment