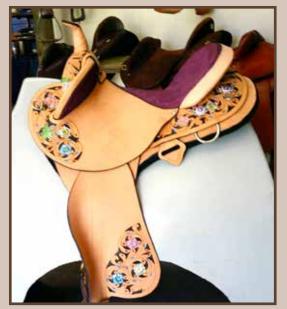

ARTICLE BY: LYN HOFFMANN © 2021

Long-time AQHA sponsors, Kevin Peatey & Wayne Parker, proprietors of Southern Cross Saddlery, each have a big heart for the Quarter Horse industry.

QHA supporter and sponsor, Southern Cross Saddlery, based in Caboolture, Oueensland, established in 1997 through a business partnership between saddlemakers, Kevin Peatey and Wayne Parker. It proved to be one very successful venture, with Southern Cross Saddlery now handcrafting and making a variety of top quality saddles and tack, for the past 38 years. Both Kevin & Wayne began as apprentice saddlers, around the age of fifteen, and are now equally very proud of what their business has become.

The two very dedicated saddlemakers do an incredible job building top quality saddles, and have also built up a very large, happy and satisfied customer base. Their saddles & tack are not only shipped across Australia, but also internationally, to countries like America, New Zealand and New Caledonia.

The Southern Cross Saddlery name has become synonymous with quality workmanship in the production of their extensive range of custom-made saddles. Their large range of saddles include Half Breed, Swinging Fender, Australian Stock Saddles & Western Saddles along with leather bridles, halters and reins. Something that makes Southern Cross unique is their 30 day satisfaction guarantee, which is offered with all new saddles! This means that customers have the confidence of knowing, that