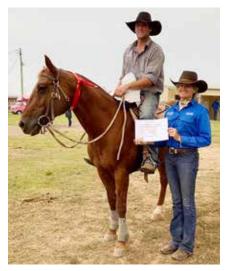

## AQHA FOR THE HIGHEST SCORING REGISTERED QUARTER HORSE

Congratulations to Todd Hammond riding Delrio Destiny who was the recipient of a rug proudly sponsored by the AQHA for the Highest Scoring Registered Quarter Horse over the weekend.

Todd & Delrio Destiny are pictured right with Wendy Fahey from the AQHA.

A sincere thank you to the AQHA for your valued support and contribution to our Draft weekend. We certainly do appreciate it.