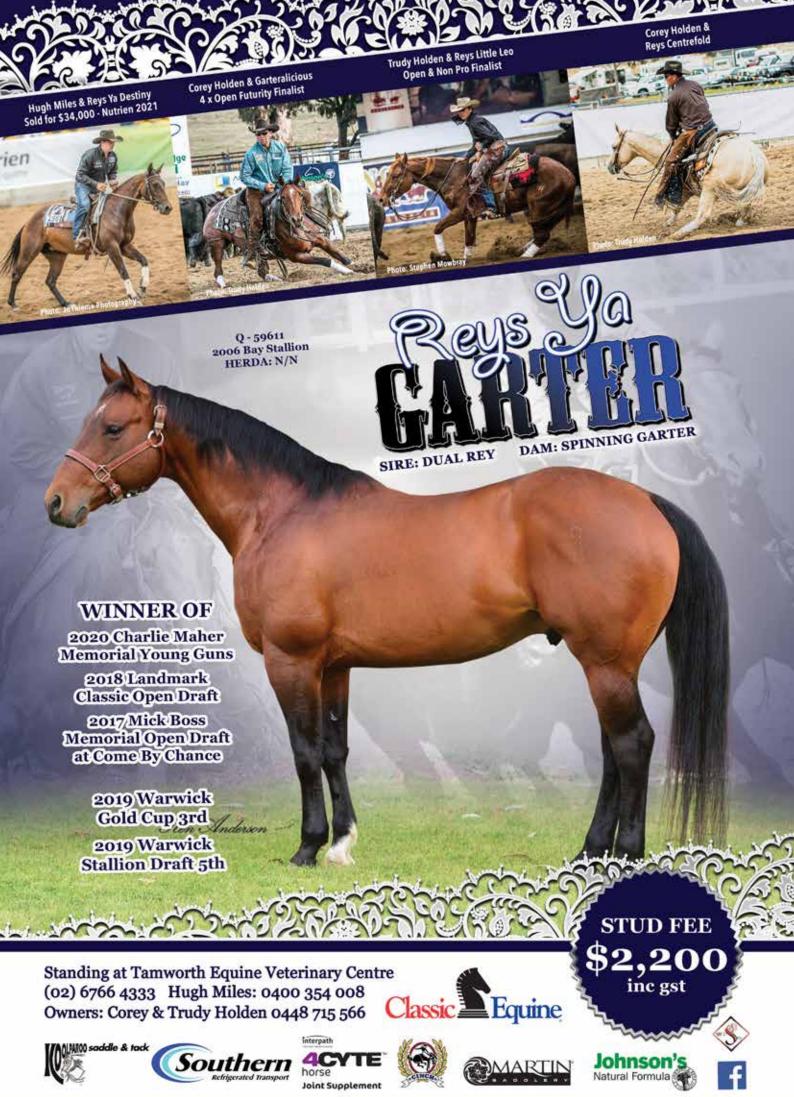

ula        | 2             |
| Nonda Entrepreneur               | 1             |
| Peptos Stylish Oak               | 9             |
| Rocs Hickolena                   | 5             |
| RS Chisum (imp)                  | 3, 67         |
| Senic Rim Vets                   | 4             |
| Southern Belle Photography       | 67            |
| Texas Star Quarter Horses        | 1 & 67        |
| Triandibo Super Lynx             | 21            |
| Reys Ya Garter                   | BACK COVER    |
| WestVFTS                         | 67            |







#### **BOOK YOUR ADVERTISING TODAY in the AQHA MAGAZINE...**

PROMOTE YOUR: • STALLIONS • SALE HORSES • OR BUSINESS

BOOKING DUE: 1ST OF THE MONTH PRIOR TO ISSUE

BOOK YOUR ADVERTISING TODAY - 0416 063 204 ● art.design@bigpond.com