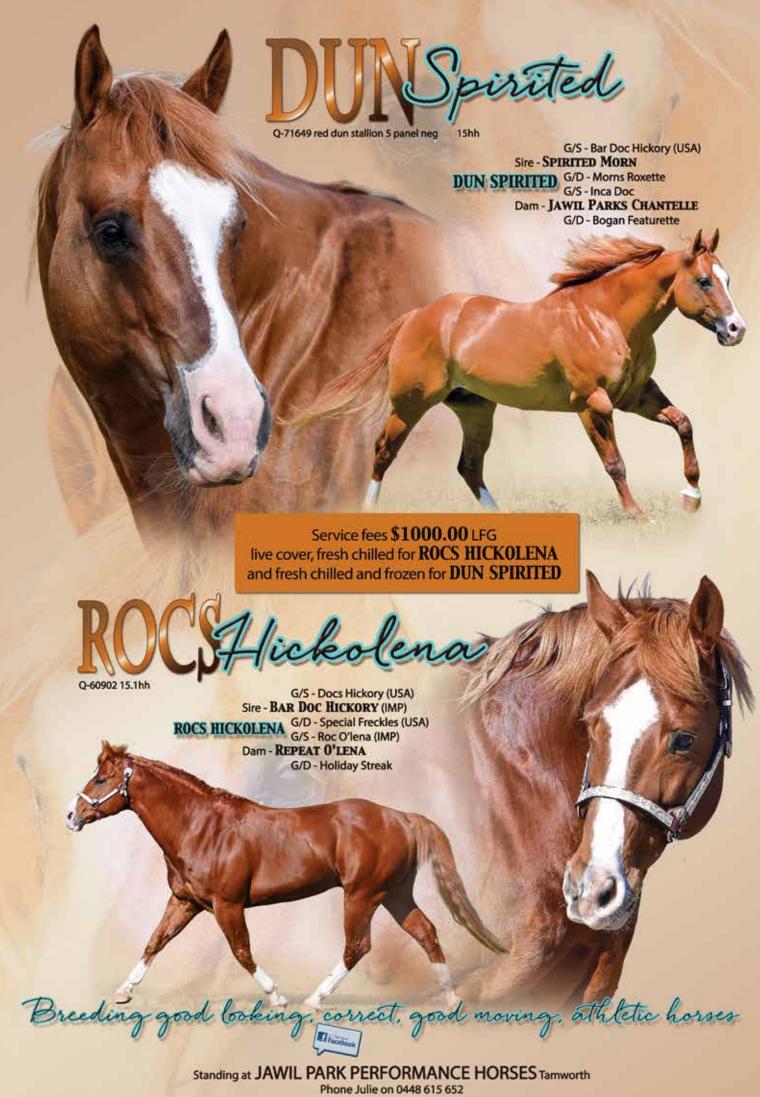

# TIM

**PEPTOBOONSMAL** 

SIRE: HES A PEPTOSPOONFUL

MISS SMARTY REY

- DUAL REY

DAM: RS SOLA REY ME

L\_\_ SOLA GUN

\*Its all about versatility"

FOR CONTRACTS CONTACT:

Chris & Donna Murphy

P: 02 6769 4287 • M: 0418 667 202

E: dmhawkins@bigpond.com.au

**OWNERS:** 

Kim & Carole Lansdowne

P: 07 4985 5008 • M: 0429 855 008

F: 07 4985 5001 • E: krpc@activ8.net.au