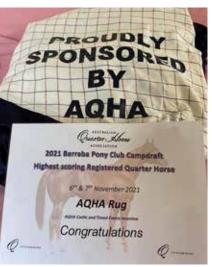

## AQHA FOR THE HIGHEST SCORING REGISTERED QUARTER HORSE

Congratulations to Todd Hammond riding Delrio Destiny who was the recipient of a rug proudly sponsored by the AQHA for the Highest Scoring Registered Quarter Horse over the weekend.

Todd & Delrio Destiny are pictured right with Wendy Fahey from the AQHA.

A sincere thank you to the AQHA for your valued support and contribution to our Draft weekend. We certainly do appreciate it.