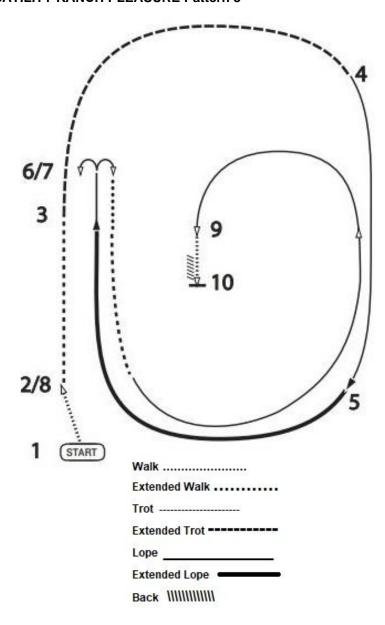

## **VERSATILITY RANCH PLEASURE Pattern 3**

When establishing the course, the following distances are suggested. Patterns may begin in either direction and markers are optional.

- 1. Walk from 1 to 2 9 metres
- 2. Trot from 2 to 3 46 metres
- 3. Extend trot from 3 to 4 73 metres
- **4.** Lope on right lead 4 to 5 46 metres
- **5.** Extend lope from 5 to 6 (collect lope before stopping) 61 metres
- **6.** Stop at 6, reverse (either direction)
- 7. Trot from 7 to 8 36 metres
- **8.** Lope on left lead from 8 until even with 9, turn towards middle of arena and continue on left to 9-46 metres
- 9. Walk from 9 to 10 9 metres
- **10.** Stop and back at 10 approx. one horse length