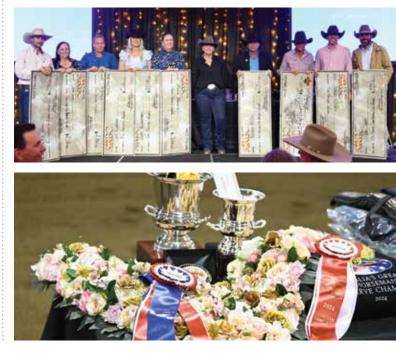

e arena to compete for the coveted title of ARBC Lil Joe Cash OPEN Derby Level 4 championship title. We welcomed in our 5 judges to officiate the event and we thank you all, Gary Yaghdjian from Canada, Jo-Ann McConnell, Darren Simpson, Susan Frost & Steve Withers The strong field laid it all out in the pen with our 2024 ARBC Open Derby L4 Champion being crowned.

Congratulations to Lana Kelderman riding Nu Too Much on a blistering score of 223. Lana was presented with a stunning Damen Lowrie Trophy Saddle, Championship Buckle kindly sponsored by our Major sponsor of this event Lil Joe Cash, a stunning ARBC Silver Trophy Bridle, ARBC Perpetual Cup and outstanding Simply Sensational Garlands, Championship ARBC Jacket with the embroidery sponsored by Golders Dalby and a cheque for \$10,000.



#### 2024 Lil Joe Cash OPEN DERBY

| Place           | Horse                                 | Rider                | Owner                                 | ARBC<br>Nominated<br>Stallion |
|-----------------|---------------------------------------|----------------------|---------------------------------------|-------------------------------|
| 1 <sup>st</sup> | Nu Too Much<br>(Q-91387)              | Lana Kelderman       | Kate Elliott                          | Lil Nu It All                 |
| 2 <sup>nd</sup> | NPH Gunner Be A Goodnite<br>(Q-91426) | Warren Backhouse     | Trinity Ranch                         |                               |
| 314             | Plum Outta Town                       | Tyler Smith          | Tyler & Sam Smith                     |