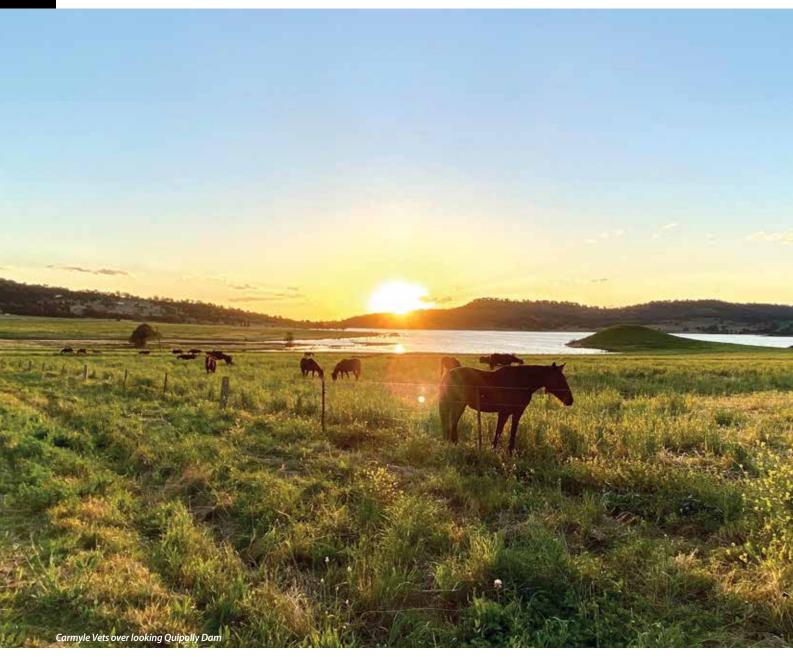

## CARMYLE VETERINARY SERVICES, QUIPOLLY DRALAN SINSON

WORDS BY: LYN HOFFMANN ©2024 🛠 PHOTOS BY: CARMYLE VETERINARY SERVICES

Carmyle Veterinary Services is a busy facility, stunningly located overlooking the Quipolly Dam, south of Tamworth, in NSW. The property consists of 1,000 hectares of well-tended hill paddocks and pastures, where the large Carmyle herd of recipient mares run.