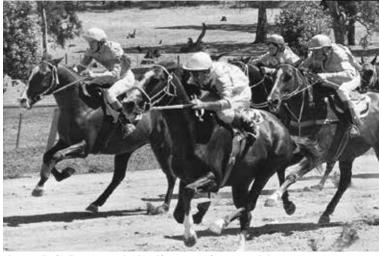

Clavar Cutting Horses SMOOTHN THEN SOME' 9-81045

WORDS BY: LYN HOFFMANN ©2024 \* PHOTOS BY: TRACEY NICHOLSON

PG.39

Kirk and Tracey Nicholson live at **Douglas Park, NSW, and showed** their first Non Pro cutting horse, Top Hand Bill, in the 80's. Kirk showed Winderadeen Sansmart Q-35934, to win 2001 Victoria Non Pro Derby Champion. In 2005 to 2006, he showed Lil Scooter Q-48554, finaling in both the NCHA Non Pro Futurity and Derby. The couple run Clavar Cutting Horses and have been successfully breeding and showing some great horses.

he Nicholson's purchase of a 2006 embryo from Morning Sun Ranch resulted in a filly they named Roosters Lil Darlin Q-60612. By Peptos Stylish Oak Q-39269, Rob Hodgman showed her in Open events and later Kirk showed her in Non Pro events. She proved her worth as a broodmare, and among other progeny, foaled the following horses: