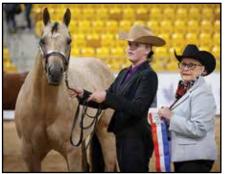

Just like each of his parents, Better Be Ready has started his show career off in an exciting way, and already looks like he'll be a force to be reckoned with in Hunter Under Saddle. Recently, at the 2024 AQHA National Show, Pam showed Larry under two USA Judges and he took out the Q24 National Champion Amateur Performance Stallion from four exhibitors, and the Q24 National Champion Amateur Performance Stallion. Pam then saddled up to show Larry and win the AmQHA Select Hunter Under Saddle, from a class of 17. Excitingly, they followed this up when they took out the Amateur Hunter Under Saddle and the Select Amateur Hunter Under Saddle.

'We then got to watch Kristy Mobberly show Larry to take the Reserve National Champion Senior Hunter Under Saddle. They then returned to the show pen to win the National Champion AmQHA Hunter Under Stallion All Age! Kristy showed him to perfection and it was so exciting to see him move the way he did!'

AUSTRALIAN QUARTER HORSE

Select Amateur Hunter Under Saddle - Better Be Reddy (A1-13111) (IMP) Owned by: Wayne & Pam Jones & ridden by: Pam Jones