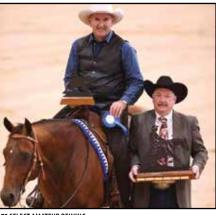

Just like each of his parents, Better Be Ready has started his show career off in an exciting way, and already looks like he'll be a force to be reckoned with in Hunter Under Saddle. Recently, at the 2024 AQHA National Show, Pam showed Larry under two USA Judges and he took out the Q24 National Champion Amateur Performance Stallion from four exhibitors, and the Q24 National Champion Amateur Performance Stallion. Pam then saddled up to show Larry and win the AmQHA Select Hunter Under Saddle, from a class of 17. Excitingly, they followed this up when they took out the Amateur Hunter Under Saddle and the Select Amateur Hunter Under Saddle.

'We then got to watch Kristy Mobberly show Larry to take the Reserve National Champion Senior Hunter Under Saddle. They then returned to the show pen to win the National Champion AmQHA Hunter Under Stallion All Age! Kristy showed him to perfection and it was so exciting to see him move the way he did!'