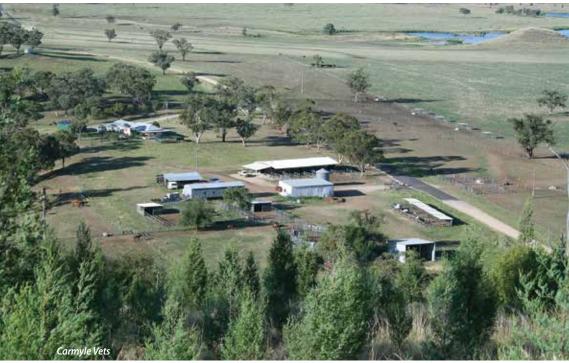

## CARMYLE VETERINARY SERVICES, QUIPOLLY DRALAN SINSON

WORDS BY: LYN HOFFMANN ©2024 🛠 PHOTOS BY: CARMYLE VETERINARY SERVICES

Carmyle Veterinary Services is a busy facility, stunningly located overlooking the Quipolly Dam, south of Tamworth, in NSW. The property consists of 1,000 hectares of well-tended hill paddocks and pastures, where the large Carmyle herd of recipient mares run.

ead Veterinarian, Dr Alan Simson, best known to all as Al purchased the property in 2011, with his wife, Shelley, leading to the beginning of Carmyle. Today, with up to 400 recip mares on the

property, Al's son, Will, spends many hours on the pre-season preparation of the paddocks, and pasture improvement. Will's careful management contributes greatly to the overall health of these mares.