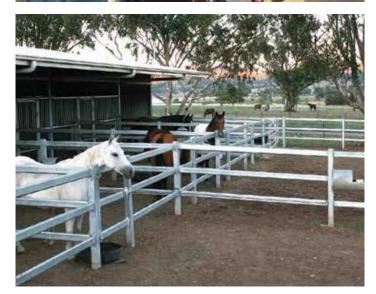

## CARMYLE VETERINARY SERVICES, QUIPOLLY DRALAN SINSON

WORDS BY: LYN HOFFMANN ©2024 🛠 PHOTOS BY: CARMYLE VETERINARY SERVICES

Carmyle Veterinary Services is a busy facility, stunningly located overlooking the Quipolly Dam, south of Tamworth, in NSW. The property consists of 1,000 hectares of well-tended hill paddocks and pastures, where the large Carmyle herd of recipient mares run.

ead Veterinarian, Dr Alan Simson, best known to all as Al purchased the property in 2011, with his wife, Shelley, leading to the beginning of Carmyle. Today, with up to 400 recip mares on the

property, Al's son, Will, spends many hours on the pre-season preparation of the paddocks, and pasture improvement. Will's careful management contributes greatly to the overall health of these mares.

'Our Recip Program predominately uses Thoroughbred and Standardbred mares for the embryos taken from performance mares, consisting of showjumpers, dressage, cutting, stock and pleasure mares. We find it best to run the recip mares in larger paddocks— we have the space to keep them, which means more mares to choose from when transferring an embryo, and this allows me to achieve the best transfer rate. It's also important to match the recip mare with the donor mare, based on cycling. We have smaller paddocks and stable agistment for client mares, and excellent stallion accommodation. Most importantly, I'm very lucky to have such a good, dedicated and hardworking team, and as a team, we're constantly evolving Carmyle to run the recip mares, creating the right movement and safety.'