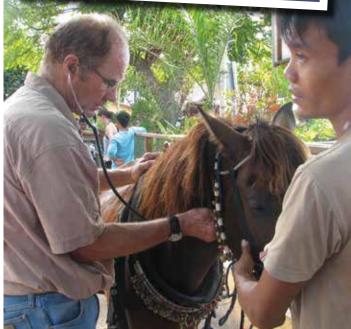

## CARMYLE VETERINARY SERVICES, QUIPOLLY DRALAN SINSON

WORDS BY: LYN HOFFMANN ©2024 🛠 PHOTOS BY: CARMYLE VETERINARY SERVICES

Carmyle Veterinary Services is a busy facility, stunningly located overlooking the Quipolly Dam, south of Tamworth, in NSW. The property consists of 1,000 hectares of well-tended hill paddocks and pastures, where the large Carmyle herd of recipient mares run.

ead Veterinarian, Dr Alan Simson, best known to all as Al purchased the property in 2011, with his wife, Shelley, leading to the beginning of Carmyle. Today, with up to 400 recip mares on the

property, Al's son, Will, spends many hours on the pre-season preparation of the paddocks, and pasture improvement. Will's careful management contributes greatly to the overall health of these mares.