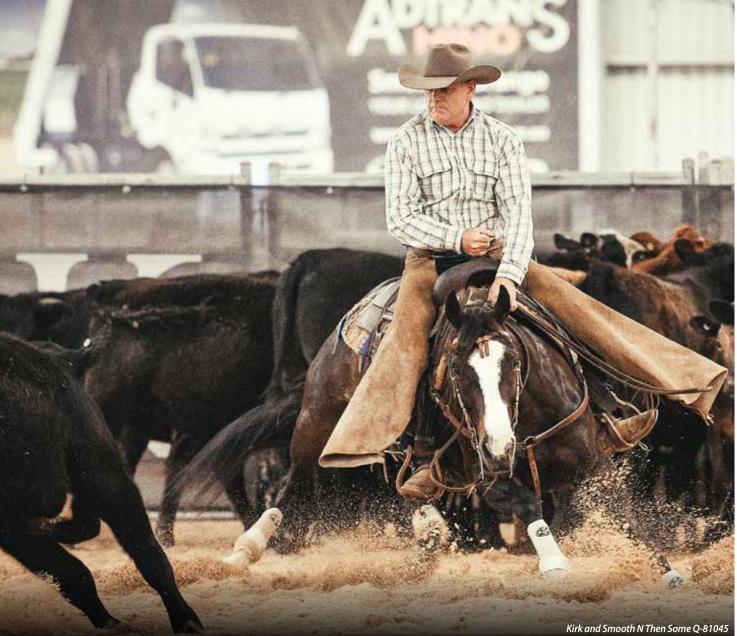

Clavar Cutting Horses SMOOTHN THEN SOME' 9-81045

WORDS BY: LYN HOFFMANN ©2024 \* PHOTOS BY: TRACEY NICHOLSON

PG.39

Kirk and Tracey Nicholson live at **Douglas Park, NSW, and showed** their first Non Pro cutting horse, Top Hand Bill, in the 80's. Kirk showed Winderadeen Sansmart Q-35934, to win 2001 Victoria Non Pro Derby Champion. In 2005 to 2006, he showed Lil Scooter Q-48554, finaling in both the NCHA Non Pro Futurity and Derby. The couple run Clavar Cutting Horses and have been successfully breeding and showing some great horses.

he Nicholson's purchase of a 2006 embryo from Morning Sun Ranch resulted in a filly they named Roosters Lil Darlin Q-60612. By Peptos Stylish Oak Q-39269, Rob Hodgman showed her in Open events and later Kirk showed her in Non Pro events. She proved her worth as a broodmare, and among other progeny, foaled the following horses:

• SORTA SMOOTH Q-79440, stands at Clavar Cutting Horses, is a 5 x Futurity Finalist, 2 x Breeders Invitational Champion, a Derby and Classic Finalist, a Victoria Open Classic Champion, a 5k Novice Horse Of The Year, a 15k Reserve Novice Horse Of The Year and was awarded AQHA High Point Novice Cutting Horse, from numerous Area High Point Awards. He's just begun his Campdraft career, proving his talent to win the 2024 AQHA Incentive Award at the Nutrien Campdraft.