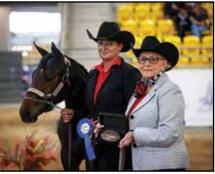

## CLAIRVEAUX QUARTER HORSES BETTER BE REDDY A1-13111

WORDS BY: LYN HOFFMANN ©2024 \* PHOTOS BY: TANIA HOBBS

Originally from a little town called Bothwell, in the cold, often snowy Central Highlands of Tasmania, Wayne and Pam Jones have faithfully bred Quarter Horses and shown at the Nationals for close on 20 years!

Just like each of his parents, Better Be Ready has started his show career off in an exciting way, and already looks like he'll be a force to be reckoned with in Hunter Under Saddle. Recently, at the 2024 AQHA National Show, Pam showed Larry under two USA Judges and he took out the Q24 National Champion Amateur Performance Stallion from four exhibitors, and the Q24 National Champion Amateur Performance Stallion. Pam then saddled up to show Larry and win the AmQHA Select Hunter Under Saddle, from a class of 17. Excitingly, they followed this up when they took out the Amateur Hunter Under Saddle and the Select Amateur Hunter Under Saddle.

AUSTRALIAN QUARTER HORSE

Select Amateur Hunter Under Saddle - Better Be Reddy (A1-13111) (IMP) Owned by: Wayne & Pam Jones & ridden by: Pam Jones