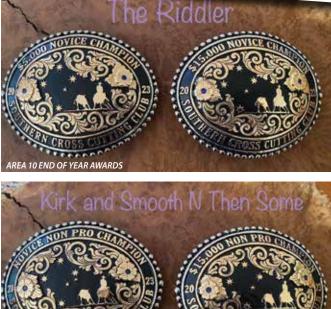

• SORTA SMOOTH Q-79440, stands at Clavar Cutting Horses, is a 5 x Futurity Finalist, 2 x Breeders Invitational Champion, a Derby and Classic Finalist, a Victoria Open Classic Champion, a 5k Novice Horse Of The Year, a 15k Reserve Novice Horse Of The Year and was awarded AQHA High Point Novice Cutting Horse, from numerous Area High Point Awards. He's just begun his Campdraft career, proving his talent to win the 2024 AQHA Incentive Award at the Nutrien Campdraft.

• **THE RIDDLER Q-94744**, was the 5k and 15k Novice Horse of the Year - Area 10.

• **DUAL SMART CHICK Q-83344** became an Open Classic Champion at Toowoomba.

• **REYSOLUTION Q-73462**, was sold to Perth and kept as a stud.