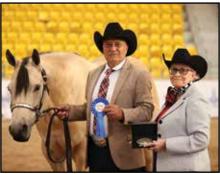

## CLAIRVEAUX QUARTER HORSES BETTER BE REDDY A1-13111

WORDS BY: LYN HOFFMANN ©2024 \* PHOTOS BY: TANIA HOBBS

Originally from a little town called Bothwell, in the cold, often snowy Central Highlands of Tasmania, Wayne and Pam Jones have faithfully bred Quarter Horses and shown at the Nationals for close on 20 years!

Inspired, Pam then did her AI Course through the Melbourne University, at one of the University's former campuses, located at Glen Ormiston. Pam er Under Saddle-Better Be Reddy (A1-13111) (IMP) es & ridden by: Pam Jones We stable-named him Larry, and he's since turned into a big, beautiful horse, with a magic temperament!'

Just like each of his parents, Better Be Ready has started his show career off in an exciting way, and already looks like he'll be a force to be reckoned with in Hunter Under Saddle. Recently, at the 2024 AQHA National Show, Pam showed Larry under two USA Judges and he took out the Q24 National Champion Amateur Performance Stallion from four exhibitors, and the Q24 National Champion Amateur Performance Stallion. Pam then saddled up to show Larry and win the AmQHA Select Hunter Under Saddle, from a class of 17. Excitingly, they followed this up when they took out the Amateur Hunter Under Saddle and the Select Amateur Hunter Under Saddle.

AUSTRALIAN QUARTER HORSE

Select Amateur Hunter Under Saddle - Better Be Reddy (A1-13111) (IMP) Owned by: Wayne & Pam Jones & ridden by: Pam Jones