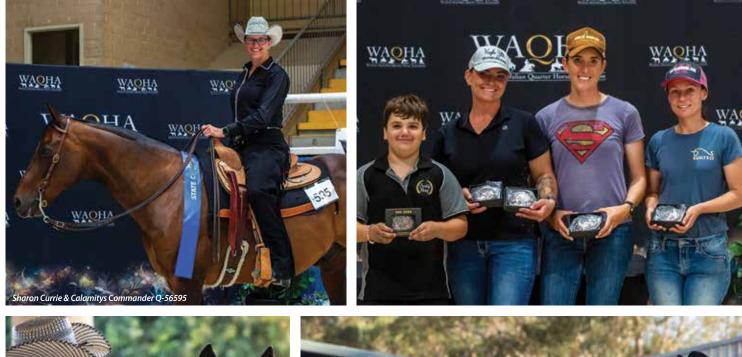

llions in Australia to nominate for the Merrie Elliott which would not only help support our race but increase the quality of our performance product."

The 2024 Merrie Elliott Breeders Cup is set for Saturday 14th September at the Richmond Race Track in Queensland. In addition to the prizemoney for the win and placings, a trophy and an Incentive of \$1,400 cash will be awarded to the highest placing horse by a nominated stallion in this years' race.

There is a Facebook page for the Merrie Elliott Breeders Cup. For more information and nomination details contact Allan Sullivan mobile 0419436338 email sullivansrun1@bigpond.com

For any further information the Richmond Bush Sprints also have a Facebook page and you can contact John Wharton mobile 0427 777 660 email john@whartonco.com.au









AUSTRALIAN QUARTER HORSE ASSOCIATION - www.aqha.com.au



### **2024 STATE CHAMPIONSHIP SHOW REPORT**

WORDS BY: WAQHA STATE SHOW \* PHOTOS BY: REBECCA DE VRIES PHOTOGRAPHY

On behalf of the AQHA, the WAQHA presented the WAQHA AAA Di Candilo City State Championship Show 2Q24 at the State Equestrian Centre on 16 & 17 March 2024 with Judge Lorelei Payne. The entries were a good indication of how enthusiastic the competitors were, a great range of QH on display in varied events, led and under saddle.



he weather was perfect, sunny and clear, the arena was raked, volunteers eager to hand out ribbons and prizes, competitors keen to add another State Champion title to their riding portfolio. Catering was done by the local Walliston Scout Group, cooking up a storm of burgers, sweet cakes,