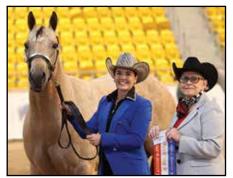

Inspired, Pam then did her AI Course through the Melbourne University, at one of the University's former campuses, located at Glen Ormiston. Pam er Under Saddle-Better Be Reddy (A1-13111) (IMP) es & ridden by: Pam Jones We stable-named him Larry, and he's since turned into a big, beautiful horse, with a magic temperament!'

now does all of their own breeding, and she and Wayne do all of their own repro work. She says they started using frozen semen from some great stallions, and it all just snowballed from there.

'We went over to the 2019 AQHA World Show, and Kristy and Kyle Mobberley also went over. I love Hunter horses, so our intentions were to purchase a good, young Hunter Under Saddle mare, with the idea of getting some embryos from her. Kyle and Kristy knew Nancy-Sue Ryan, who owned the Congress Champion HUS performer and sire, Good Better Best A2- 3609. At 16.3hh, the stunning stallion excelled in Hunter classes during his standout debut at the 2017 All American Quarter Horse Congress. He won the Congress Championship for 3-Year-Old Non-Pro Hunter Under Saddle and a Reserve Congress Championship for Open 3-Year-Old Hunter Under Saddle, and has already sired multiple champions.'

'But we were undecided and went home without a horse. We spoke about things, and we soon realised that Australia needed a great Hunter colt, and I wanted one to show. Larry also carries great general performance lines, so it made huge sense to import that colt! After his long trip, he arrived at Christmas, 2019, an ugly, gangly yearling, and we hoped that would change. We stablenamed him Larry, after Larry Hansch, and he's since turned into a big, beautiful horse, with a magic temperament!'