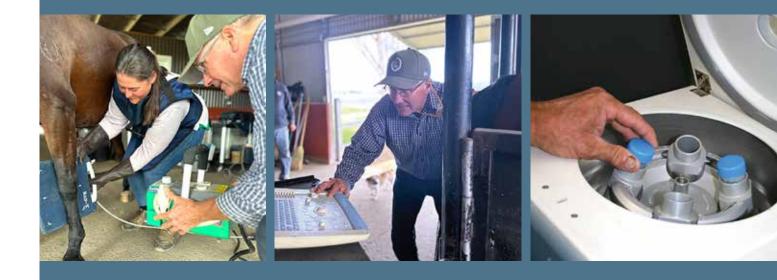

'Our Recip Program predominately uses Thoroughbred and Standardbred mares for the embryos taken from performance mares, consisting of showjumpers, dressage, cutting, stock and pleasure mares. We find it best to run the recip mares in larger paddocks— we have the space to keep them, which means more mares to choose from when transferring an embryo, and this allows me to achieve the best transfer rate. It's also important to match the recip mare with the donor mare, based on cycling. We have smaller paddocks and stable agistment for client mares, and excellent stallion accommodation. Most importantly, I'm very lucky to have such a good, dedicated and hardworking team, and as a team, we're constantly evolving Carmyle to run the recip mares, creating the right movement and safety.'

program include artificial insemination, embryo flushing and embryo transfer.

The breeding facilities and a basic laboratory are set up to handle stallion semen, and semen storage. Carmyle have the facilities to stand stallions, to collect and evaluate semen, collect and AI, cool ship Australia-wide, freeze and ship, or store. When it comes to stallion management at Carmyle,' Al says. 'The services include collection of fresh semen for shipping, insemination and freezing, and Epididymal semen freezing, which is when semen is flushed from the epididymis and frozen'.

The Carmyle services within the equine reproduction : The Carmyle team also focus on lameness issues, using X-ray and Endoscopic examination, equine sports medicine, lameness work and rehabilitation.