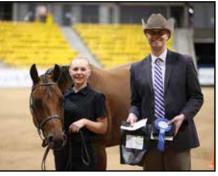

Clavar Cutting Horses SMOOTHN THEN SOME' 9-81045

WORDS BY: LYN HOFFMANN ©2024 \* PHOTOS BY: TRACEY NICHOLSON

PG.39

Kirk and Tracey Nicholson live at **Douglas Park, NSW, and showed** their first Non Pro cutting horse, Top Hand Bill, in the 80's. Kirk showed Winderadeen Sansmart Q-35934, to win 2001 Victoria Non Pro Derby Champion. In 2005 to 2006, he showed Lil Scooter Q-48554, finaling in both the NCHA Non Pro Futurity and Derby. The couple run Clavar Cutting Horses and have been successfully breeding and showing some great horses.

he Nicholson's purchase of a 2006 embryo from Morning Sun Ranch resulted in a filly they named Roosters Lil Darlin Q-60612. By Peptos Stylish Oak Q-39269, Rob Hodgman showed her in Open events and later Kirk showed her in Non Pro events. She proved her worth as a broodmare, and among other progeny, foaled the following horses:

• SORTA SMOOTH Q-79440, stands at Clavar Cutting Horses, is a 5 x Futurity Finalist, 2 x Breeders Invitational Champion, a Derby and Classic Finalist, a Victoria Open Classic Champion, a 5k Novice Horse Of The Year, a 15k Reserve Novice Horse Of The Year and was awarded AQHA High Point Novice Cutting Horse, from numerous Area High Point Awards. He's just begun his Campdraft career, proving his talent to win the 2024 AQHA Incentive Award at the Nutrien Campdraft.