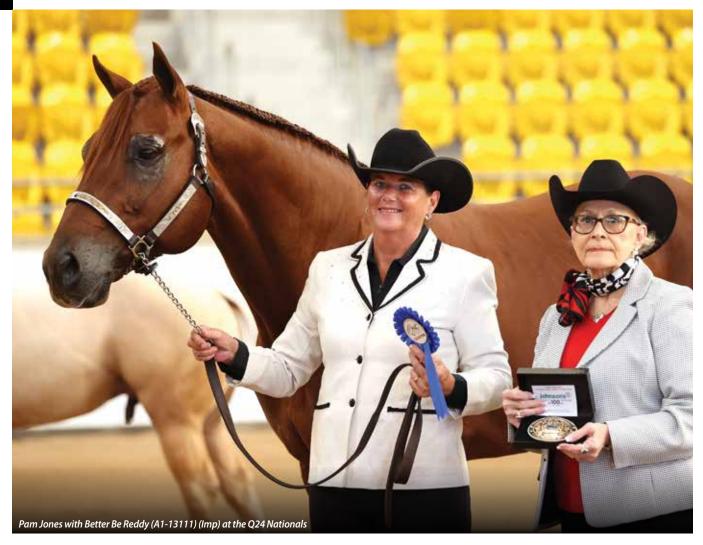

## CLAIRVEAUX QUARTER HORSES BETTER BE REDDY A1-13111

WORDS BY: LYN HOFFMANN ©2024 \* PHOTOS BY: TANIA HOBBS

Originally from a little town called Bothwell, in the cold, often snowy Central Highlands of Tasmania, Wayne and Pam Jones have faithfully bred Quarter Horses and shown at the Nationals for close on 20 years!

Just like each of his parents, Better Be Ready has started his show career off in an exciting way, and already looks like he'll be a force to be reckoned with in Hunter Under Saddle. Recently, at the 2024 AQHA National Show, Pam showed Larry under two USA Judges and he took out the Q24 National Champion Amateur Performance Stallion from four exhibitors, and the Q24 National Champion Amateur Performance Stallion. Pam then saddled up to show Larry and win the AmQHA Select Hunter Under Saddle, from a class of 17. Excitingly, they followed this up when they took out the Amateur Hunter Under Saddle and the Select Amateur Hunter Under Saddle.