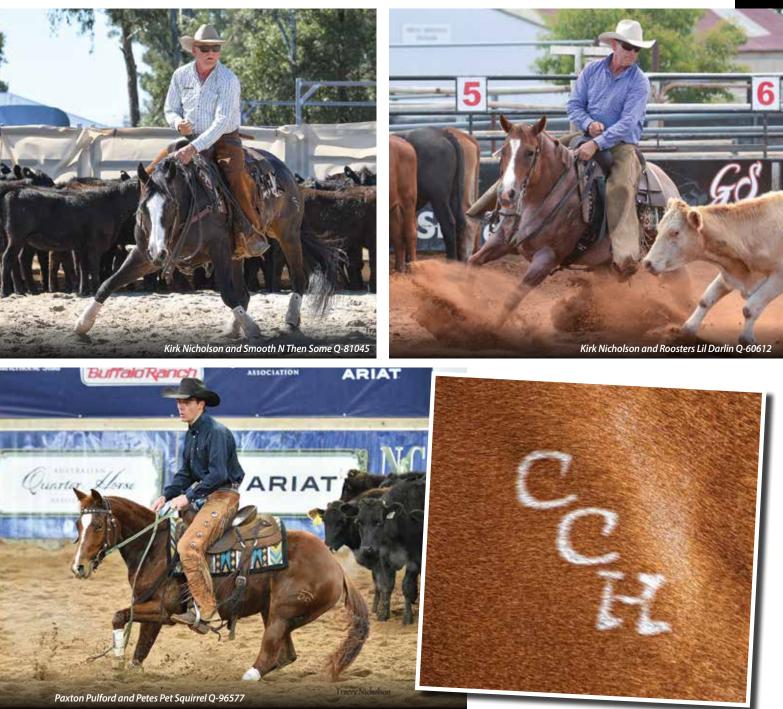

Clavar Cutting Horses SMOOTHN THEN SOME' 9-81045

WORDS BY: LYN HOFFMANN ©2024 \* PHOTOS BY: TRACEY NICHOLSON

PG.39

Kirk and Tracey Nicholson live at **Douglas Park, NSW, and showed** their first Non Pro cutting horse, Top Hand Bill, in the 80's. Kirk showed Winderadeen Sansmart Q-35934, to win 2001 Victoria Non Pro Derby Champion. In 2005 to 2006, he showed Lil Scooter Q-48554, finaling in both the NCHA Non Pro Futurity and Derby. The couple run Clavar Cutting Horses and have been successfully breeding and showing some great horses.

he Nicholson's purchase of a 2006 embryo from Morning Sun Ranch resulted in a filly they named Roosters Lil Darlin Q-60612. By Peptos Stylish Oak Q-39269, Rob Hodgman showed her in Open events and later Kirk showed her in Non Pro events. She proved her worth as a broodmare, and among other progeny, foaled the following horses: