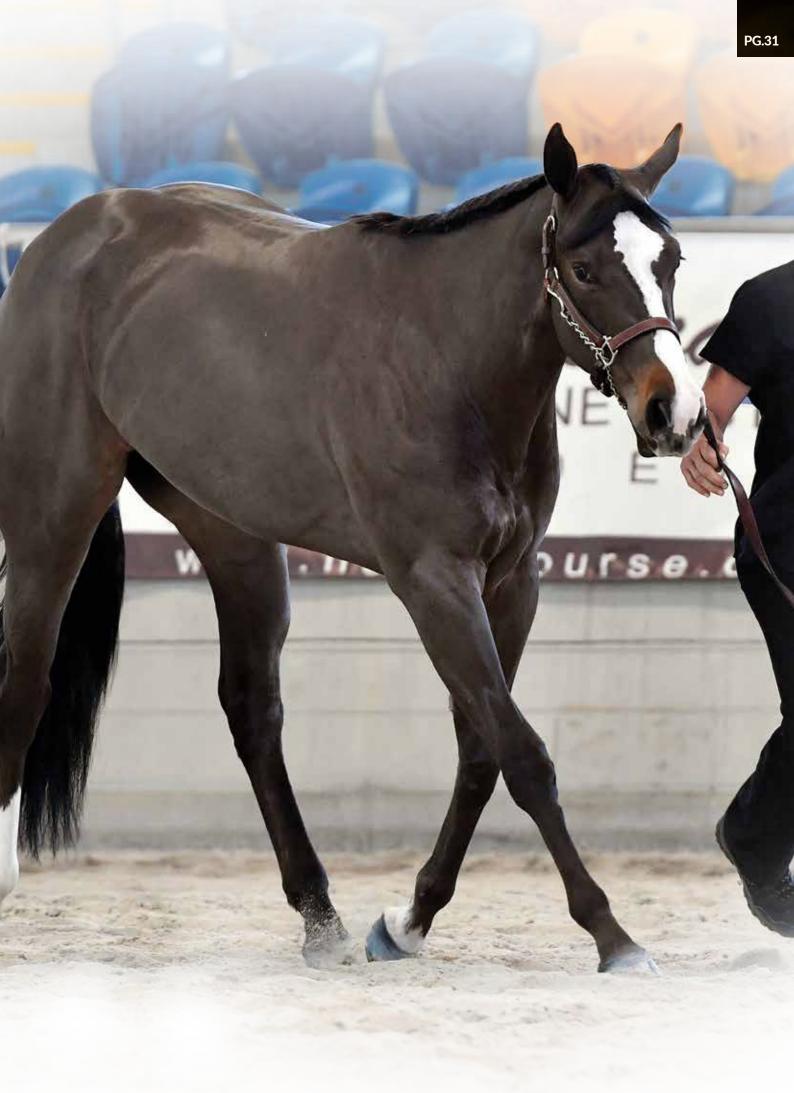

WORDS BY: LYN HOFFMANN © 2024 🛠 PHOTOS BY: EV LAGOON

You'll find Hunter In Hand a challenging and enjoyable led English pattern class. If you love showing in other English disciplines, it may be an inviting class for you. It often attracts good numbers, and can play a part in deciding High Point Awards at the end of a show.

egardless of any equine competition, one should set a high standard of professionalism from the time of entering the show arena, to the time of leaving, and the Hunter In Hand class is no exception. As always, a pleasing first impression speaks volumes on your manners and overall attention to presentation. A Judge will be looking for a confidently & correctly executed Hunter In Hand pattern. Required tack, attire and class procedure are clearly noted in the AQHA Rulebook, and must be adhered to.

#### THE HUNTER IN HAND CLASS

The Hunter In Hand class is designed to evaluate the suitability of your horse for the Hunter Under Saddle class. It's an in-hand movement class, with a set pattern, for the performance horse, namely Hunter-type horses. You can show any horse in HIH, however, an ideal prospect would have similar attributes to that of a good Hunter Under Saddle horse. The HIH Pattern is shown in this article, and in the AQHA Rulebook.

#### BE AWARE OF THE DISQUALIFICATIONS

Off Pattern

- Completing triangles in the incorrect order.
- Not displaying the correct gait.
- Not submitting to an inspection prior to completing the pattern.

Your HIH class will begin with you presenting your horse to the Judge for evaluation on conformation and presentation. You'll show your horse in hand, at the Walk and Trot, with movement a Judge would expect from a good Hunter Under Saddle horse. Judging requirements place emphasis on the workout, the movement, manners and presentation of the horse.

As for the Hunter In Hand workout itself, you must show your horse as true to Hunter Under Saddle movement as possible. As a competitor, you should travel through the HIH triangle pattern, showing your horse at the required gaits of walk and trot, performing in a correct, balanced and obedient manner. Strive to demonstrate a smooth,

forward flowing, quality of movement from your horse, while displaying cadence, rhythm, and a good attitude, staying in control at all times.