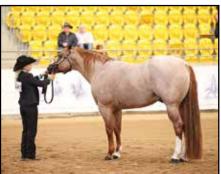

f

ARTWORK BY: PEEK GRAPHICS © 2024

(IMP) Q-60660 + HERDA N/N + 15.1 HH + 2005 RED ROAN STALLION

— PEPTOBOONSMAL

SIRE: HES A PEPTOSPOONFUL

- MISS SMARTY REY

- DUAL REY

DAM: RS SOLA REY ME

SOLA GUN

SERVICE FEE: \$3,300 CST Inclusive -STANDING AT: HAWKINS EQUINE CENTRE TAMWORTH NSW

FOR CONTRACTS CONTACT: Chris & Donna Murphy - M: 0418 667 202 • E: dmhawkins@bigpond.com.au OWNERS: Kim & Carole Lansdowne - P: 07 4985 5008 • M: 0429 855 008 • F: 07 4985 5001 • E: krpc@activ8.net.au