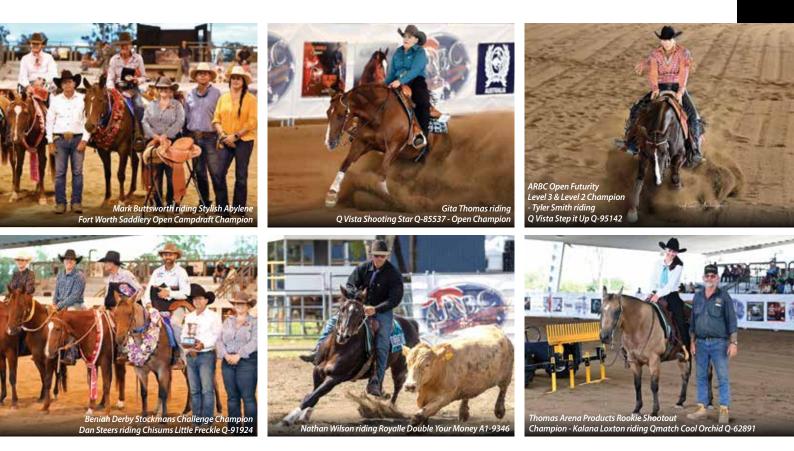

#### **SHOWS**

| WAQHA State Championship Show            | 52    |
|------------------------------------------|-------|
| 2024 ALL4ONE                             | 56    |
| Summer Sizzler Show                      |       |
| 2024 Australian Reining Breeders Classic | c 62  |
| Q24 National Championship Show           | 70-86 |