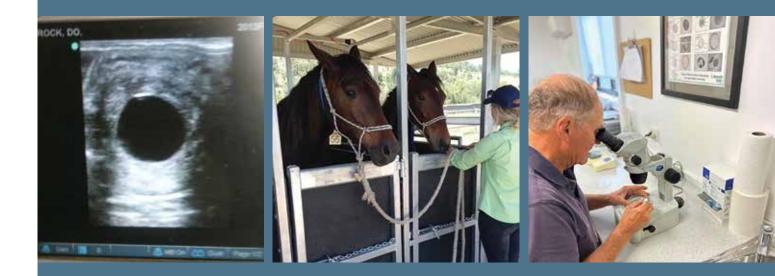

## CARMYLE VETERINARY SERVICES, QUIPOLLY DRALAN SINSON

WORDS BY: LYN HOFFMANN ©2024 🛠 PHOTOS BY: CARMYLE VETERINARY SERVICES

Carmyle Veterinary Services is a busy facility, stunningly located overlooking the Quipolly Dam, south of Tamworth, in NSW. The property consists of 1,000 hectares of well-tended hill paddocks and pastures, where the large Carmyle herd of recipient mares run.

ead Veterinarian, Dr Alan Simson, best known to all as Al purchased the property in 2011, with his wife, Shelley, leading to the beginning of Carmyle. Today, with up to 400 recip mares on the

property, Al's son, Will, spends many hours on the pre-season preparation of the paddocks, and pasture improvement. Will's careful management contributes greatly to the overall health of these mares.

'Our Recip Program predominately uses Thoroughbred and Standardbred mares for the embryos taken from performance mares, consisting of showjumpers, dressage, cutting, stock and pleasure mares. We find it best to run the recip mares in larger paddocks— we have the space to keep them, which means more mares to choose from when transferring an embryo, and this allows me to achieve the best transfer rate. It's also important to match the recip mare with the donor mare, based on cycling. We have smaller paddocks and stable agistment for client mares, and excellent stallion accommodation. Most importantly, I'm very lucky to have such a good, dedicated and hardworking team, and as a team, we're constantly evolving Carmyle to run the recip mares, creating the right movement and safety.'

program include artificial insemination, embryo flushing and embryo transfer.

The breeding facilities and a basic laboratory are set up to handle stallion semen, and semen storage. Carmyle have the facilities to stand stallions, to collect and evaluate semen, collect and AI, cool ship Australia-wide, freeze and ship, or store. When it comes to stallion management at Carmyle,' Al says. 'The services include collection of fresh semen for shipping, insemination and freezing, and Epididymal semen freezing, which is when semen is flushed from the epididymis and frozen'.