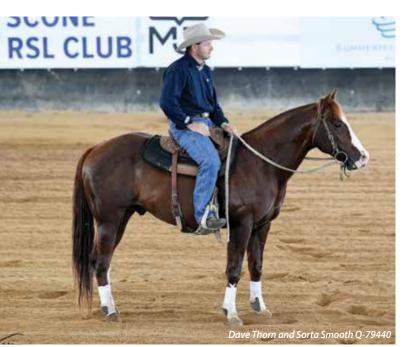

• SORTA SMOOTH Q-79440, stands at Clavar Cutting Horses, is a 5 x Futurity Finalist, 2 x Breeders Invitational Champion, a Derby and Classic Finalist, a Victoria Open Classic Champion, a 5k Novice Horse Of The Year, a 15k Reserve Novice Horse Of The Year and was awarded AQHA High Point Novice Cutting Horse, from numerous Area High Point Awards. He's just begun his Campdraft career, proving his talent to win the 2024 AQHA Incentive Award at the Nutrien Campdraft.