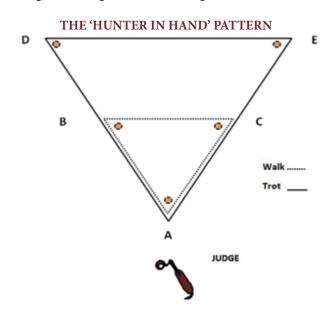

#### PRACTICE THE HUNTER IN HAND PATTERN AT HOME

- Set up your 5 cones as below. Set up a small triangle, going into a larger triangle.
- NOTE: Length of each side of small triangle must be 10 metres.
- NOTE: Length of each side of large triangle must be 20 metres.
- Horses will be judged individually on the triangle pattern, as shown below.
- This is the only Hunter in Hand pattern used.

#### **LET'S BEGIN**

1. Walk your horse, to stand, prior to cone 'A'. Stand your horse parallel with your first line of travel 'A' to 'B' (See illustration.) This will help to add to your demonstration of a neat run all round. Set your horse up for inspection in the 'open position' (e.g. all four legs of the horse visible by a Judge standing on either side of the horse.) Stand still during inspection, front & slightly left of the horse's head.

#### 4. COMPLETE THE SMALL TRIANGLE - A, B, C, A.

Walk forward to complete your first triangle, ensuring that your horse's walk is ground-covering, shows forward movement and is straight and true. It also needs to be a good ground-covering gait. It should be balanced and the speed should be even and movement, rhythmic. Be mindful of the cones—do not travel too close to them, nor turn around them too sharply—as you do not want to knock them over.

#### 5. CONTINUE ON, TO COMPLETE THE LARGE TRIANGLE – A, D, E, A.

Once back to A, you should continue with forward movement around the cone, to then move immediately into a good medium trot from A to D, moving into a good medium trot from D to E and a good medium trot from E to A. Again, this gait should be balanced and the movement, rhythmic. To complete the pattern, go past cone A, and finish with an accurate, obedient and square halt.