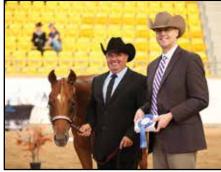

Clavar Cutting Horses SMOOTHN THEN SOME' 9-81045

WORDS BY: LYN HOFFMANN ©2024 \* PHOTOS BY: TRACEY NICHOLSON

PG.39

Kirk and Tracey Nicholson live at **Douglas Park, NSW, and showed** their first Non Pro cutting horse, Top Hand Bill, in the 80's. Kirk showed Winderadeen Sansmart Q-35934, to win 2001 Victoria Non Pro Derby Champion. In 2005 to 2006, he showed Lil Scooter Q-48554, finaling in both the NCHA Non Pro Futurity and Derby. The couple run Clavar Cutting Horses and have been successfully breeding and showing some great horses.

• SORTA SMOOTH Q-79440, stands at Clavar Cutting Horses, is a 5 x Futurity Finalist, 2 x Breeders Invitational Champion, a Derby and Classic Finalist, a Victoria Open Classic Champion, a 5k Novice Horse Of The Year, a 15k Reserve Novice Horse Of The Year and was awarded AQHA High Point Novice Cutting Horse, from numerous Area High Point Awards. He's just begun his Campdraft career, proving his talent to win the 2024 AQHA Incentive Award at the Nutrien Campdraft.