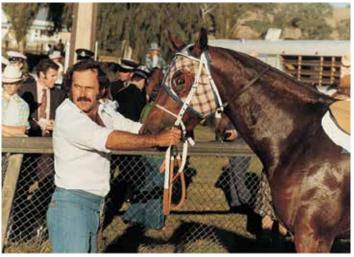

Clavar Cutting Horses SMOOTHN THEN SOME' 9-81045

WORDS BY: LYN HOFFMANN ©2024 \* PHOTOS BY: TRACEY NICHOLSON

PG.39

Kirk and Tracey Nicholson live at **Douglas Park, NSW, and showed** their first Non Pro cutting horse, Top Hand Bill, in the 80's. Kirk showed Winderadeen Sansmart Q-35934, to win 2001 Victoria Non Pro Derby Champion. In 2005 to 2006, he showed Lil Scooter Q-48554, finaling in both the NCHA Non Pro Futurity and Derby. The couple run Clavar Cutting Horses and have been successfully breeding and showing some great horses.

he Nicholson's purchase of a 2006 embryo from Morning Sun Ranch resulted in a filly they named Roosters Lil Darlin Q-60612. By Peptos Stylish Oak Q-39269, Rob Hodgman showed her in Open events and later Kirk showed her in Non Pro events. She proved her worth as a broodmare, and among other progeny, foaled the following horses:

• SORTA SMOOTH Q-79440, stands at Clavar Cutting Horses, is a 5 x Futurity Finalist, 2 x Breeders Invitational Champion, a Derby and Classic Finalist, a Victoria Open Classic Champion, a 5k Novice Horse Of The Year, a 15k Reserve Novice Horse Of The Year and was awarded AQHA High Point Novice Cutting Horse, from numerous Area High Point Awards. He's just begun his Campdraft career, proving his talent to win the 2024 AQHA Incentive Award at the Nutrien Campdraft.