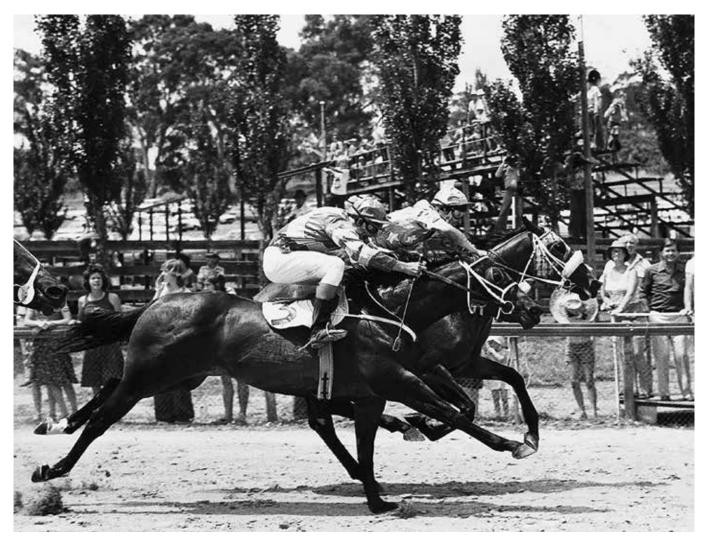

Clavar Cutting Horses SMOOTHN THEN SOME' 9-81045

WORDS BY: LYN HOFFMANN ©2024 \* PHOTOS BY: TRACEY NICHOLSON

PG.39

Kirk and Tracey Nicholson live at **Douglas Park, NSW, and showed** their first Non Pro cutting horse, Top Hand Bill, in the 80's. Kirk showed Winderadeen Sansmart Q-35934, to win 2001 Victoria Non Pro Derby Champion. In 2005 to 2006, he showed Lil Scooter Q-48554, finaling in both the NCHA Non Pro Futurity and Derby. The couple run Clavar Cutting Horses and have been successfully breeding and showing some great horses.

he Nicholson's purchase of a 2006 embryo from Morning Sun Ranch resulted in a filly they named Roosters Lil Darlin Q-60612. By Peptos Stylish Oak Q-39269, Rob Hodgman showed her in Open events and later Kirk showed her in Non Pro events. She proved her worth as a broodmare, and among other progeny, foaled the following horses:

• SORTA SMOOTH Q-79440, stands at Clavar Cutting Horses, is a 5 x Futurity Finalist, 2 x Breeders Invitational Champion, a Derby and Classic Finalist, a Victoria Open Classic Champion, a 5k Novice Horse Of The Year, a 15k Reserve Novice Horse Of The Year and was awarded AQHA High Point Novice Cutting Horse, from numerous Area High Point Awards. He's just begun his Campdraft career, proving his talent to win the 2024 AQHA Incentive Award at the Nutrien Campdraft.