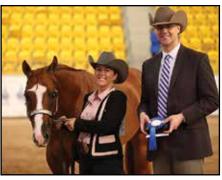

## CLAIRVEAUX QUARTER HORSES BETTER BE REDDY A1-13111

WORDS BY: LYN HOFFMANN ©2024 \* PHOTOS BY: TANIA HOBBS

Originally from a little town called Bothwell, in the cold, often snowy Central Highlands of Tasmania, Wayne and Pam Jones have faithfully bred Quarter Horses and shown at the Nationals for close on 20 years!

Just like each of his parents, Better Be Ready has started his show career off in an exciting way, and already looks like he'll be a force to be reckoned with in Hunter Under Saddle. Recently, at the 2024 AQHA National Show, Pam showed Larry under two USA Judges and he took out the Q24 National Champion Amateur Performance Stallion from four exhibitors, and the Q24 National Champion Amateur Performance Stallion. Pam then saddled up to show Larry and win the AmQHA Select Hunter Under Saddle, from a class of 17. Excitingly, they followed this up when they took out the Amateur Hunter Under Saddle and the Select Amateur Hunter Under Saddle.

'We then got to watch Kristy Mobberly show Larry to take the Reserve National Champion Senior Hunter Under Saddle. They then returned to the show pen to win the National Champion AmQHA Hunter Under Stallion All Age! Kristy showed him to perfection and it was so exciting to see him move the way he did!'