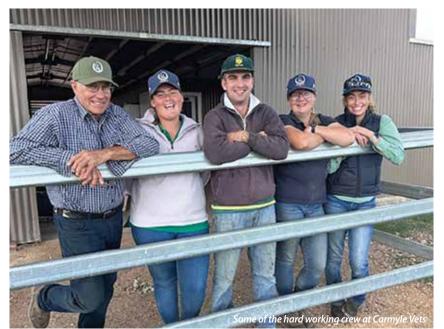

## CARMYLE VETERINARY SERVICES, QUIPOLLY DRALAN SINSON

WORDS BY: LYN HOFFMANN ©2024 🛠 PHOTOS BY: CARMYLE VETERINARY SERVICES

Carmyle Veterinary Services is a busy facility, stunningly located overlooking the Quipolly Dam, south of Tamworth, in NSW. The property consists of 1,000 hectares of well-tended hill paddocks and pastures, where the large Carmyle herd of recipient mares run.

Al says he has great appreciation of the many clients that support their services - clients that have been with them from day one.

'Every breeding season, I love welcoming our new clients. I learn from them, as I hope they learn from me. I couldn't do without my incredible team, and love having my family working alongside me, as well as some local kids (adults in their 20s) and colleagues all who share our love and appreciation of horses. I consider myself a fortunate man. I get up every morning, go to a job I love doing and work with the animals I love.'