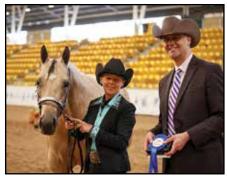

Just like each of his parents, Better Be Ready has started his show career off in an exciting way, and already looks like he'll be a force to be reckoned with in Hunter Under Saddle. Recently, at the 2024 AQHA National Show, Pam showed Larry under two USA Judges and he took out the Q24 National Champion Amateur Performance Stallion from four exhibitors, and the Q24 National Champion Amateur Performance Stallion. Pam then saddled up to show Larry and win the AmQHA Select Hunter Under Saddle, from a class of 17. Excitingly, they followed this up when they took out the Amateur Hunter Under Saddle and the Select Amateur Hunter Under Saddle.

'We then got to watch Kristy Mobberly show Larry to take the Reserve National Champion Senior Hunter Under Saddle. They then returned to the show pen to win the National Champion AmQHA Hunter Under Stallion All Age! Kristy showed him to perfection and it was so exciting to see him move the way he did!'

AUSTRALIAN QUARTER HORSE

Select Amateur Hunter Under Saddle - Better Be Reddy (A1-13111) (IMP) Owned by: Wayne & Pam Jones & ridden by: Pam Jones