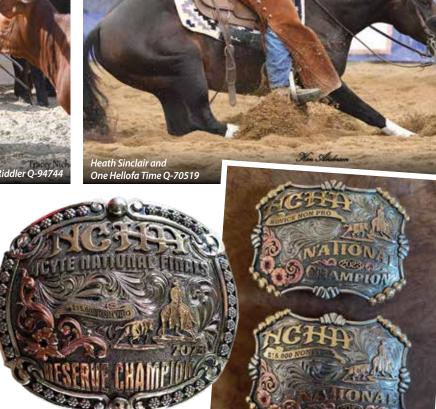

• SORTA SMOOTH Q-79440, stands at Clavar Cutting Horses, is a 5 x Futurity Finalist, 2 x Breeders Invitational Champion, a Derby and Classic Finalist, a Victoria Open Classic Champion, a 5k Novice Horse Of The Year, a 15k Reserve Novice Horse Of The Year and was awarded AQHA High Point Novice Cutting Horse, from numerous Area High Point Awards. He's just begun his Campdraft career, proving his talent to win the 2024 AQHA Incentive Award at the Nutrien Campdraft.

• **THE RIDDLER Q-94744**, was the 5k and 15k Novice Horse of the Year - Area 10.

• **DUAL SMART CHICK Q-83344** became an Open Classic Champion at Toowoomba.

• **REYSOLUTION Q-73462**, was sold to Perth and kept as a stud.