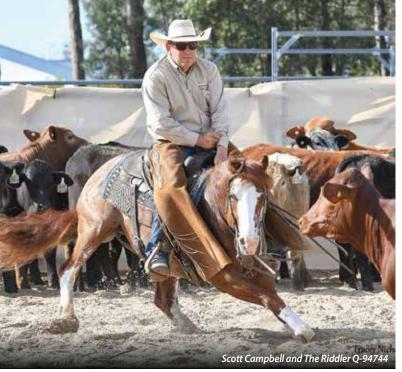

Clavar Cutting Horses SMOOTHN THEN SOME' 9-81045

WORDS BY: LYN HOFFMANN ©2024 \* PHOTOS BY: TRACEY NICHOLSON

PG.39

Kirk and Tracey Nicholson live at **Douglas Park, NSW, and showed** their first Non Pro cutting horse, Top Hand Bill, in the 80's. Kirk showed Winderadeen Sansmart Q-35934, to win 2001 Victoria Non Pro Derby Champion. In 2005 to 2006, he showed Lil Scooter Q-48554, finaling in both the NCHA Non Pro Futurity and Derby. The couple run Clavar Cutting Horses and have been successfully breeding and showing some great horses.

• SORTA SMOOTH Q-79440, stands at Clavar Cutting Horses, is a 5 x Futurity Finalist, 2 x Breeders Invitational Champion, a Derby and Classic Finalist, a Victoria Open Classic Champion, a 5k Novice Horse Of The Year, a 15k Reserve Novice Horse Of The Year and was awarded AQHA High Point Novice Cutting Horse, from numerous Area High Point Awards. He's just begun his Campdraft career, proving his talent to win the 2024 AQHA Incentive Award at the Nutrien Campdraft.

• **THE RIDDLER Q-94744**, was the 5k and 15k Novice Horse of the Year - Area 10.

• **DUAL SMART CHICK Q-83344** became an Open Classic Champion at Toowoomba.

• **REYSOLUTION Q-73462**, was sold to Perth and kept as a stud.