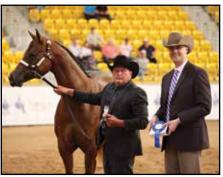

Clavar Cutting Horses SMOOTHN THEN SOME' 9-81045

WORDS BY: LYN HOFFMANN ©2024 \* PHOTOS BY: TRACEY NICHOLSON

PG.39

Kirk and Tracey Nicholson live at **Douglas Park, NSW, and showed** their first Non Pro cutting horse, Top Hand Bill, in the 80's. Kirk showed Winderadeen Sansmart Q-35934, to win 2001 Victoria Non Pro Derby Champion. In 2005 to 2006, he showed Lil Scooter Q-48554, finaling in both the NCHA Non Pro Futurity and Derby. The couple run Clavar Cutting Horses and have been successfully breeding and showing some great horses.

• SORTA SMOOTH Q-79440, stands at Clavar Cutting Horses, is a 5 x Futurity Finalist, 2 x Breeders Invitational Champion, a Derby and Classic Finalist, a Victoria Open Classic Champion, a 5k Novice Horse Of The Year, a 15k Reserve Novice Horse Of The Year and was awarded AQHA High Point Novice Cutting Horse, from numerous Area High Point Awards. He's just begun his Campdraft career, proving his talent to win the 2024 AQHA Incentive Award at the Nutrien Campdraft.

• **THE RIDDLER Q-94744**, was the 5k and 15k Novice Horse of the Year - Area 10.

• **DUAL SMART CHICK Q-83344** became an Open Classic Champion at Toowoomba.

• **REYSOLUTION Q-73462**, was sold to Perth and kept as a stud.

• SUEN LIL DARLIN Q-92100 Open Futurity Finalist and COUNTERPART Q-95456 have each had success.

Kirk & Tracey have more of Roosters Lil Darlin's progeny being readied for their particular Futurities—colts, Kit Kat Sugar for 2024, and Rollz Royce for 2025 with Tyler Hodgman, while gelding, Smooth Talkin Style, is being prepared for the NCHA Premier Sale.