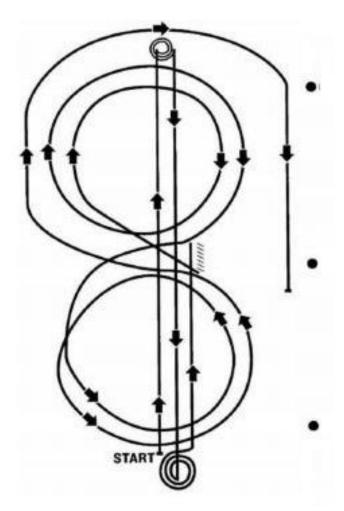

## **RANCH VERSATILITY REINING Pattern 4**

Judge shall indicate with mandatory markers on arena wall the centre of the pattern and place markers on wall at least 15 metres from each end of arena.

Ride pattern as follows:

- 1. Run up centre of arena past end marker and do a sliding stop.
- 2. Complete 3 <sup>1</sup>/<sub>2</sub> spins to the left.
- 3. Run down to opposite end of arena, past end marker and do a sliding stop.
- 4. Complete 3 <sup>1</sup>/<sub>2</sub> spins to the right
- 5. Run past centre marker and do a sliding stop. Back at least 3 metres. Complete ¼ turn to the left; hesitate.
- 6. Beginning on right lead, complete two circles to the right the first one small and slow, the second one large and fast. Change leads at centre of arena.
- 7. Complete two circles to the left the first one small and slow, the second one large and fast. Change leads at centre of arena.

Begin a large circle to the right, but do not close circle. Run down right side of arena past centre marker and do a sliding stop at least 6 metres from the fence. Hesitate to show completion of pattern