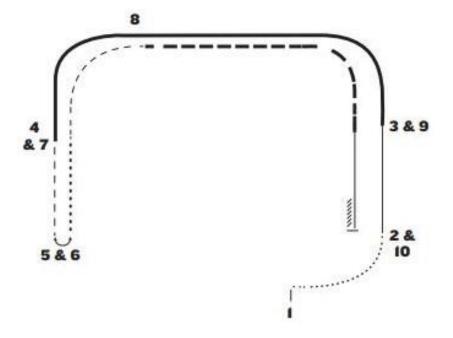

## **VERSATILITY RANCH PLEASURE Pattern 2**

| Walk   |          |
|--------|----------|
| Extend | ded Walk |
| Trot - |          |
| Extend | ded Trot |
| Lope   |          |
|        | ded Lope |
| Back   | WWWWWW   |

When establishing the course, the following distances are suggested. Patterns may begin in either direction and markers are optional.

- 1. Walk from 1 to 2-9 metres
- **2.** Lope from 2 to 3 46 metres
- 3. Extend lope from 3 to 4 61 metres
- 4. Trot from 4 to 5-36 metres
- **5.** Stop at 5, reverse (either direction)
- **6.** Extend walk from 6 to 7 22 metres
- 7. Trot from 7 to 8 27 metres
- **8.** Extend trot from 8 to 9 73 metres
- 9. Lope from 9 to 10 46 metres
- **10.** Stop and back at 10 approx. one horse length