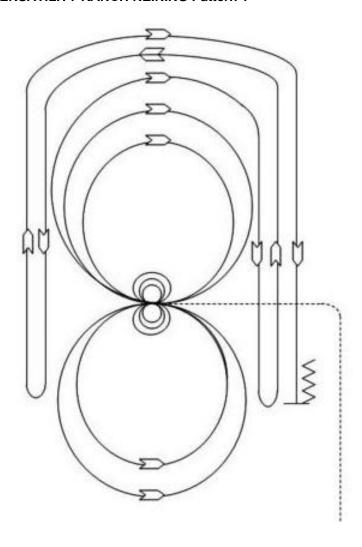

## **VERSATILITY RANCH REINING Pattern 1**

**Mandatory markers along fence or Wall**. The Judge shall indicate with markers on arena fence or wall the centre of the pattern.

Ride pattern as follows: Trot to centre of arena and stop.

- 1. Complete 3 spins in one direction. Hesitate
- **2.** Complete 3 spins in the opposite direction. Hesitate.
- 3. Beginning on right lead, compete two large fast circles to the right. Change leads at centre of arena
- 4. Complete two large fast circles to the left. Change leads at centre of arena.
- **5.** Begin a large circle to the right but do not close this circle. Run down the right side of the arena past the centre marker and do a left rollback at least 6 metres from the wall, no hesitation.
- 6. Continue back around the previous circle but do not close this circle. Run down left side of arena past centre marker and do a right rollback at least 6 metres from wall, no hesitation.
- 7. Continue back around previous circle, but do not close this circle. Run down right side of arena past centre marker and do a sliding stop at least 6 metres from the wall. Back up at least 3 metres. Hesitate to show completion of pattern.