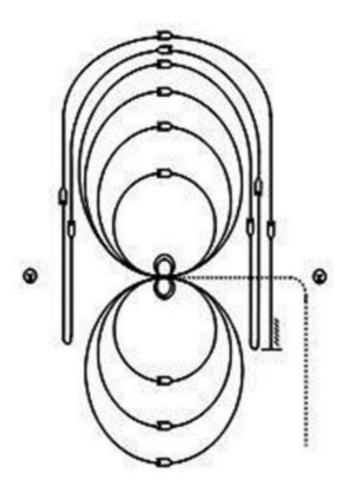

Mandatory Markers along wall. The Judge shall indicate with marker on arena wall the centre of the pattern. Ride pattern as follows: Trot to centre of arena and stop or walk before departure.

- 1. Beginning on right lead complete two circles to the right, the first one large and fast, the second small and slow. Stop at centre.
- 2. Complete 4 spins to the right. Hesitate.
- 3. Beginning on left lead complete two circles to the left, the first one large and fast, the second small and slow. Stop at centre.
- 4. Complete 4 spins to the left. Hesitate.
- 5. Beginning on right lead complete a large fast circle to the right and change leads at centre of arena. Complete a large fast circle to the left and change leads at centre of arena.
- 6. Begin a large fast circle to the right, but do not close this circle. Run down the right side of arena past centre marker and do a left rollback at least 6 metres from wall.
- 7. Continue back around previous circle but do not close this circle. Run down left side of arena past centre marker and do a right rollback at least 6 metres from wall.
- 8. Continue back around previous circle but do not close this circle. Run down right side of arena past centre marker and do a sliding stop at least 6 metres from wall. Back up at least 3 metres. Hesitate to show completion of pattern.