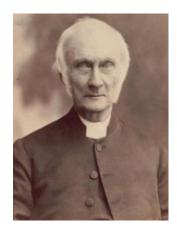

## Calrossy William Cowper Scholarship

William Macquarie Cowper (1810 – 1902) was a revered and respected figure in the Church of England. He was the first Australian-born Anglican clergyman and, apart from visits to England in 1876 and 1886, he served in his native land for more than sixty years. Cowper worked hard and travelled widely, holding services around the New England including Tamworth.