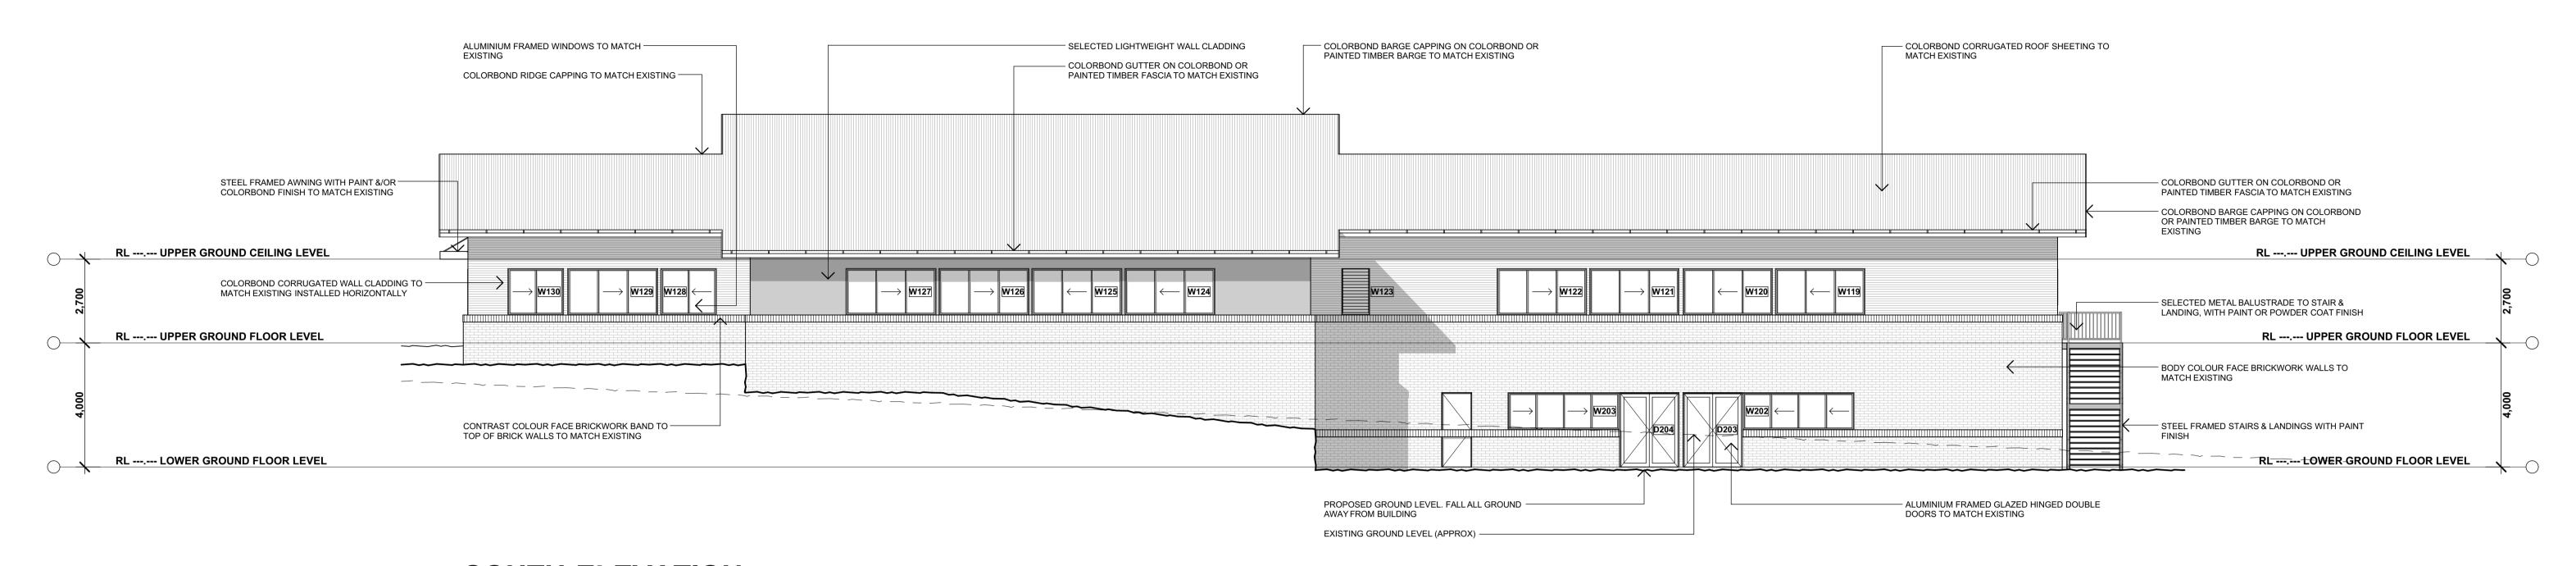

## **SOUTH ELEVATION**

- ALUMINIUM FRAMED GLAZED HINGED DOUBLE COLORBOND CORRUGATED WALL CLADDING TO MATCH EXISTING INSTALLED HORIZONTALLY TO DOORS TO MATCH EXISTING CLERESTORY WALLS COLORBOND BARGE CAPPING ON COLORBOND -OR PAINTED TIMBER BARGE TO MATCH - COLORBOND GUTTER ON COLORBOND OR PAINTED TIMBER FASCIA TO MATCH EXISTING SELECTED LIGHTWEIGHT WALL CLADDING RL ---. UPPER GROUND CEILING LEVEL RL ---.-- UPPER GROUND CEILING LEVEL COLORBOND CORRUGATED WALL CLADDING TO MATCH EXISTING INSTALLED HORIZONTALLY CONTRAST COLOUR FACE BRICKWORK BAND TO TOP OF BRICK WALLS TO MATCH EXISTING SELECTED METAL BALUSTRADE TO STAIR & LANDING, WITH PAINT OR POWDER COAT FINISH RL ---. UPPER GROUND FLOOR LEVEL RL ---. UPPER GROUND FLOOR LEVEL - STEEL FRAMED STAIRS & LANDINGS WITH PAINT BODY COLOUR FACE BRICKWORK WALLS TO — WEATHERPROOF HINGED DOUBLE DOORS TO MATCH EXISTING EXISTING GROUND LEVEL (APPROX) — SELECTED MASONRY RETAINING WALLS RL ---. LOWER GROUND FLOOR LEVEL RL ---. LOWER GROUND FLOOR LEVEL PROPOSED GROUND LEVEL. FALL ALL GROUND AWAY FROM BUILDING - ALUMINIUM FRAMED WINDOWS TO MATCH **EXISTING EAST ELEVATION** 