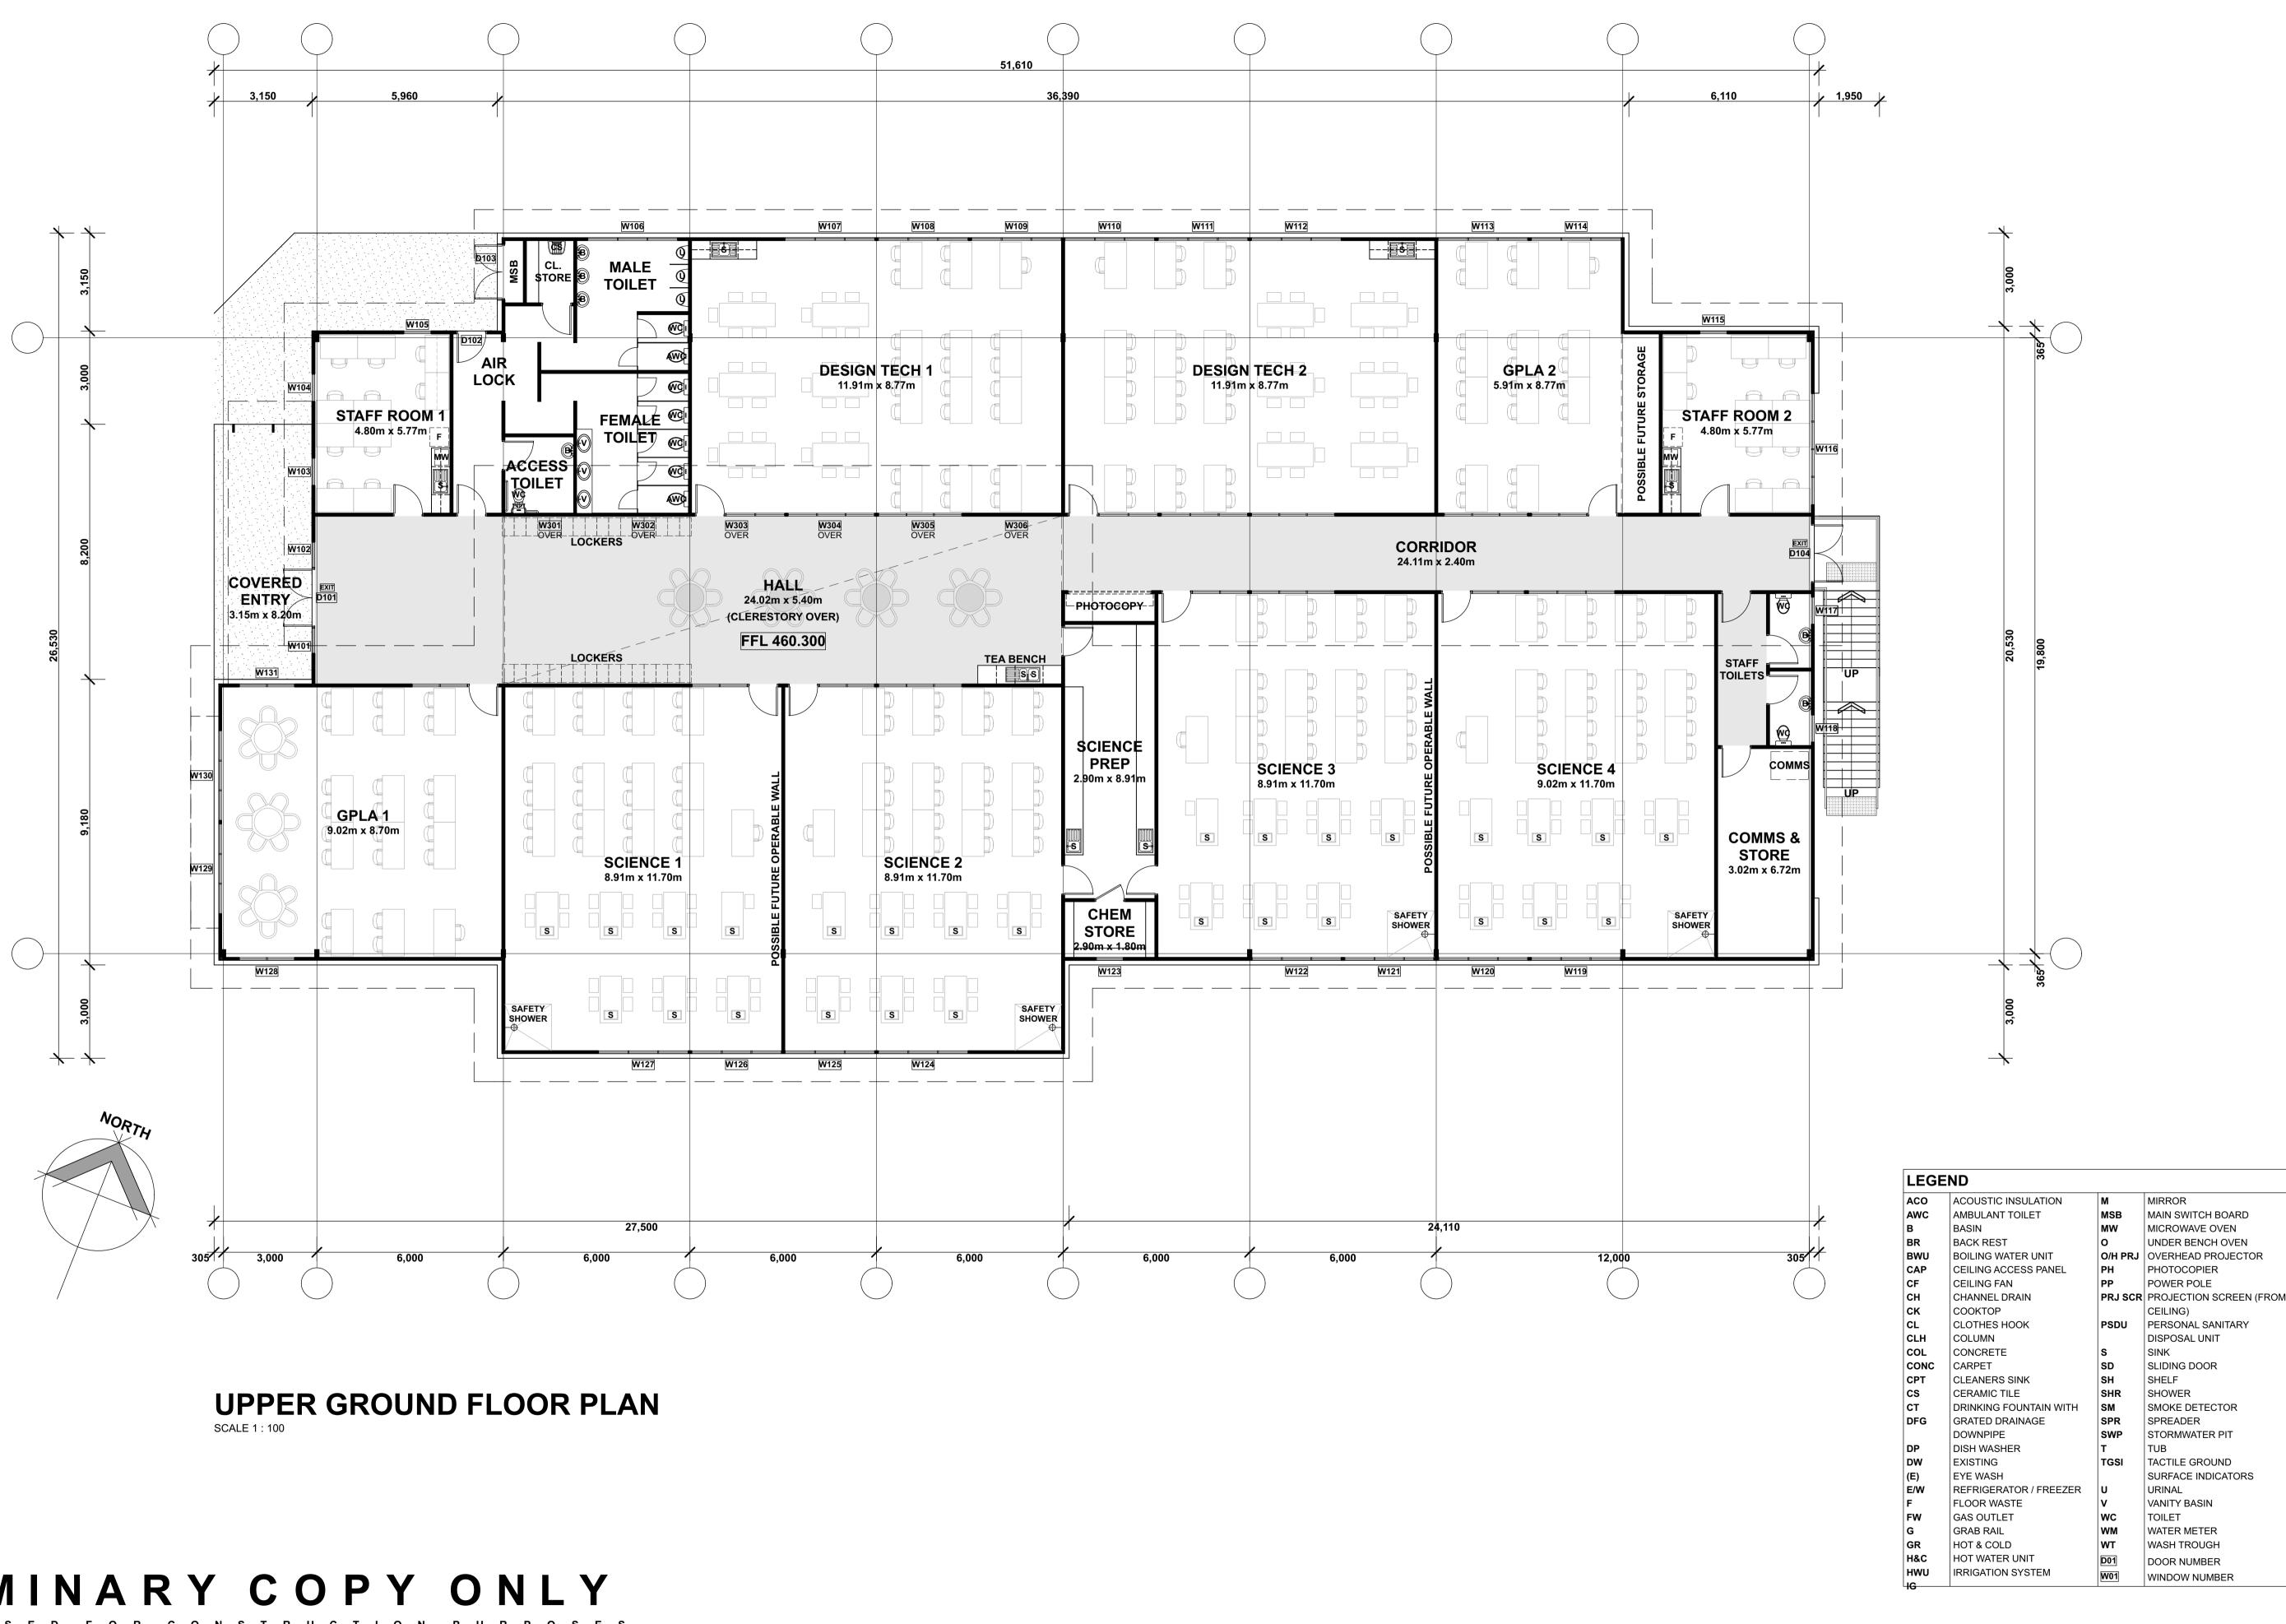

| C1840 SP203                |  | URBAN & ABODE   |             |                                                              |  |
|----------------------------|--|-----------------|-------------|--------------------------------------------------------------|--|
| .100                       |  |                 | sheet<br>A1 |                                                              |  |
| esign<br>LF                |  | DATE 20/03/2019 |             |                                                              |  |
| JPPER GROUND<br>FLOOR PLAN |  |                 |             | 0429 465215<br>info@urbanandabode.com.au                     |  |
|                            |  |                 |             | 133 MARIUS STREET, TAMWORTH<br>PO BOX 870, TAMWORTH NSW 2340 |  |