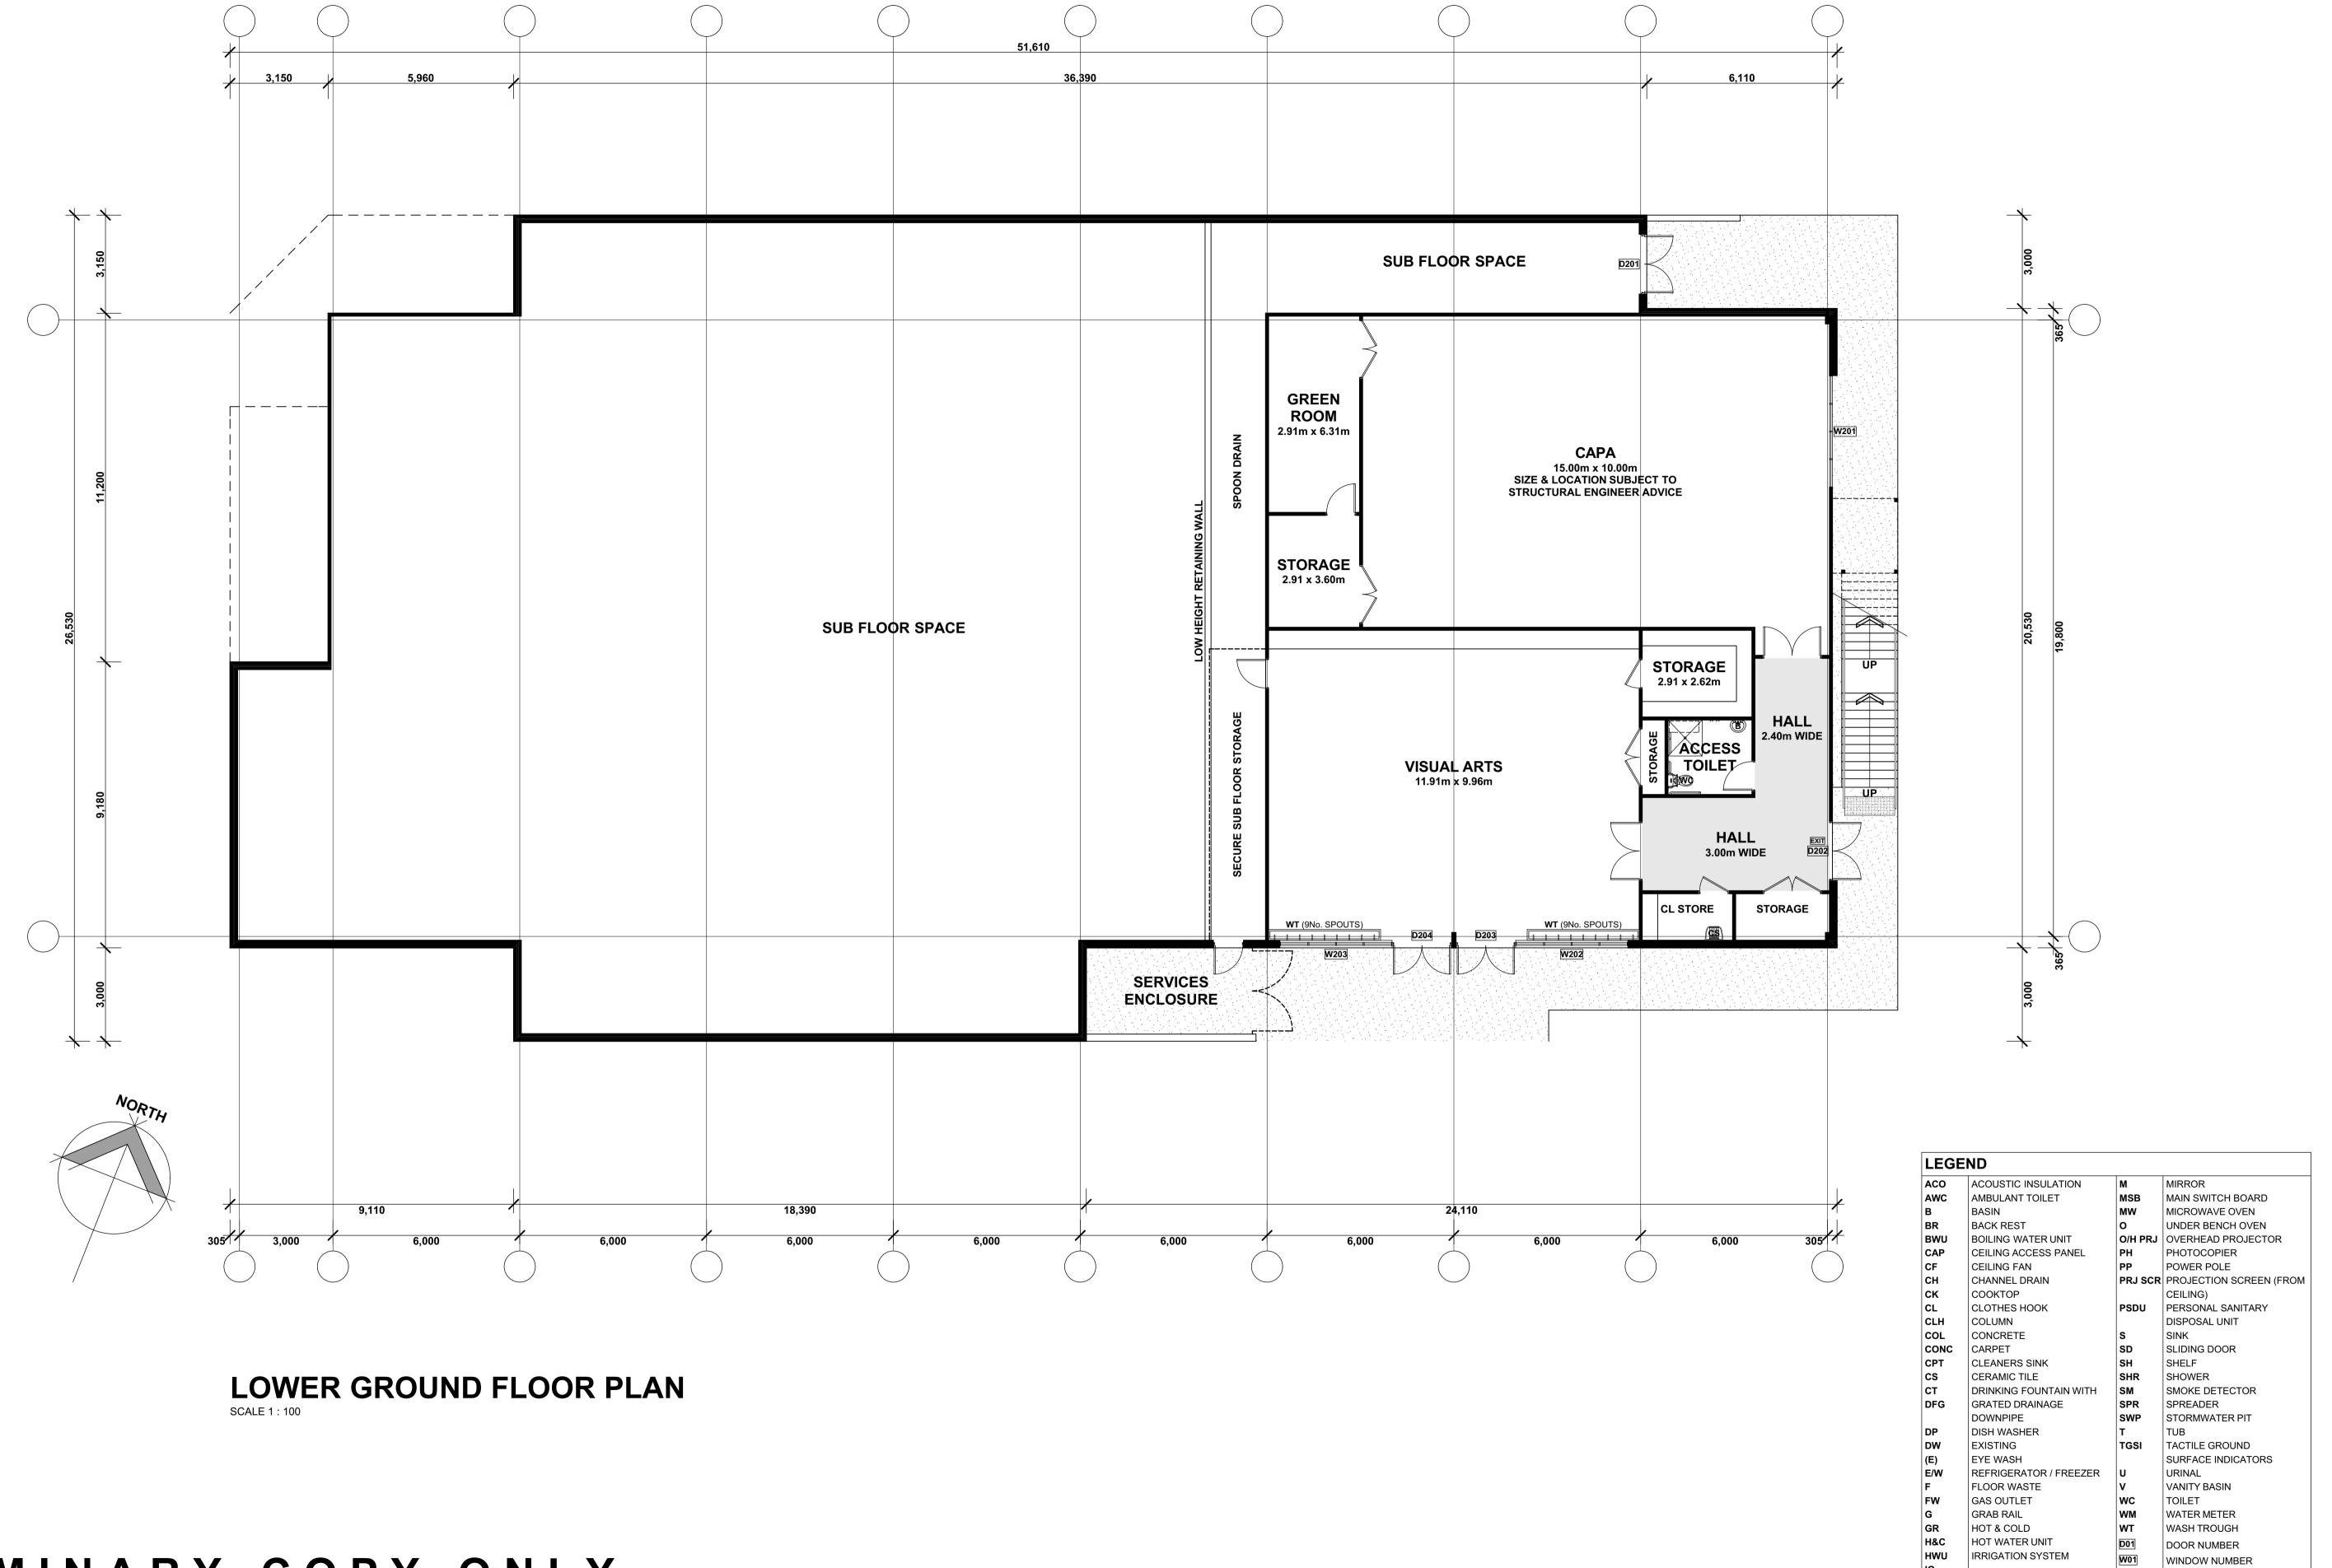

## PRELIMINARY COPY ONLY

| THIS DRAWING MAY NOT BE TO SCALE REFER TO GRAPHIC SCALE BELOW | DO NOT SCALE FROM THIS DRAWINGS - USE FIGURED DIMENSIONS ONLY                                                                                                                                                                                                           | 01 31.01.19 ISSUED FOR REVIEW     |                                        |
|---------------------------------------------------------------|-------------------------------------------------------------------------------------------------------------------------------------------------------------------------------------------------------------------------------------------------------------------------|-----------------------------------|----------------------------------------|
| 0 5 10m                                                       | ALL DIMENSIONS AND LEVELS ARE TO BE VERIFIED ON SITE AND THE                                                                                                                                                                                                            | 02 05.02.19 ISSUED FOR REVIEW     | PROPOSED MULTI USE CLASSROOM BUILDIN   |
| 1:200                                                         | DESIGNER NOTIFIED OF ANY DISCREPANCIES PRIOR TO COMMENCEMENT OF CONSTRUCTION                                                                                                                                                                                            | 03   12.03.19   ISSUED FOR REVIEW | I ROLOGED MOETI GOL GEAGGIRGOM BOILDIN |
| 1:100 1 2 3 4 5m                                              | DRAWINGS ARE TO BE READ IN CONJUNCTION WITH ALL OTHER CONTRACT DOCUMENTS                                                                                                                                                                                                |                                   | FOR CALROSSY ANGLICAN SCHOOL           |
| 1:50 1 2 2.5m                                                 | ELECTRONIC DATA IS ISSUED AS PROFESSIONAL COURTESY ONLY AND IS FOR COMMUNICATION AT THE DATE OF TRANSMISSION ONLY, IT IS THE RESPONSIBILITY OF THE RECIPIENT TO ASCERTAIN THE ACCURACY AND STATUS OF THE INFORMATION CONTAINED AND TO USE THE INFORMATION APPROPRIATELY |                                   | 242 MOORE CREEK ROAD, NORTH TAMWORTH   |
| 1 · 20                                                        | NO PART OF THIS DOCUMENT MAY BE REPRODUCED WITHOUT                                                                                                                                                                                                                      |                                   |                                        |

DING

| DRAWING No.   | C1840 S | P204       | REVISION 03 | 1                                                          |
|---------------|---------|------------|-------------|------------------------------------------------------------|
| 1:100         |         |            | A1          |                                                            |
| JLF           | JLF     | 12/03/2019 |             |                                                            |
|               | R GROR  | • • • • •  |             | 0429 465215<br>info@urbanandabode.com.au                   |
| DRAWING TITLE |         |            |             | 133 MARIUS STREET, TAMWORTH<br>PO BOX 870, TAMWORTH NSW 23 |