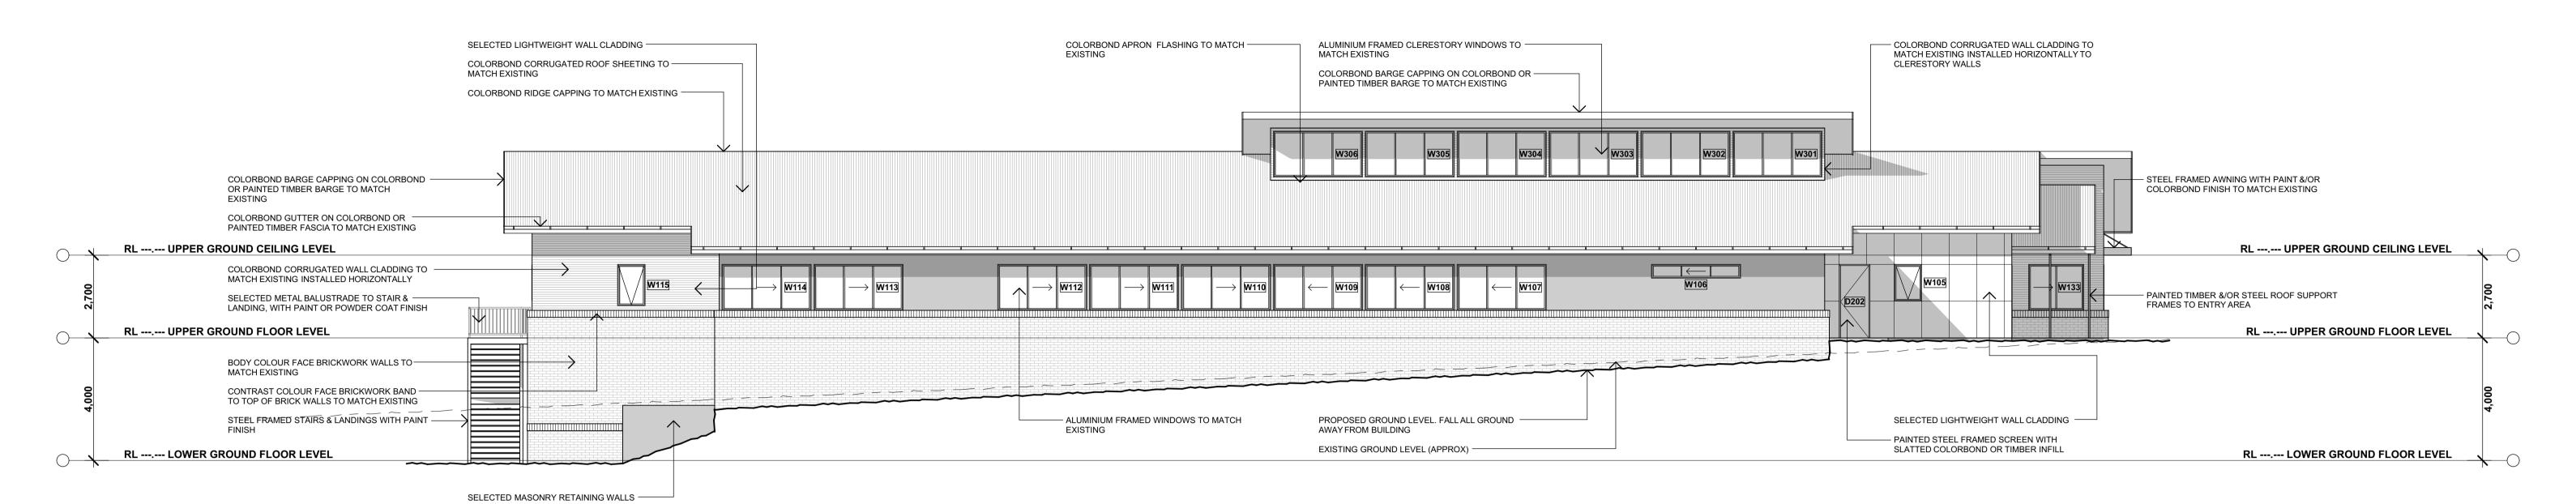

## NORTH ELEVATION

## PRELIMINARY COPY ONLY

| NOTES                                                                              | REVISION DATE            | AMENDMENT               | REVISION DATE AMENDMENT | PROJECT                                             | DRAWING TITLE |                    |                             |                |
|------------------------------------------------------------------------------------|--------------------------|-------------------------|-------------------------|-----------------------------------------------------|---------------|--------------------|-----------------------------|----------------|
| DRAWING MAY NOT BE TO SCALE DO NOT SCALE FROM THIS DRAWINGS - USE F                | GURED DIMENSIONS 01 31.0 | 01.19 ISSUED FOR REVIEW |                         |                                                     |               |                    | 133 MARIUS STREET, TAMWORTH |                |
| EFER TO GRAPHIC SCALE BELOW ONLY                                                   | 02 05 0                  | 22 19 USSUED FOR REVIEW |                         | DDODOCED MILL TILLOE OF A CODOOM DILLI DINO         |               |                    | PO BOX 870, TAMWORTH NSW 23 | 340            |
| 0 5 10m ALL DIMENSIONS AND LEVELS ARE TO BE VERIF                                  | ED ON SITE AND THE       | 22.19 ISSUED FOR REVIEW |                         | PROPOSED MULTI USE CLASSROOM BUILDING               |               |                    |                             |                |
| DESIGNER NOTIFIED OF ANY DISCREPA                                                  | VOICE TRIOR TO 03 12.0   | 33.19 ISSUED FOR REVIEW |                         |                                                     |               |                    | 0429 465215                 |                |
| 0 1 2 3 4 5m DRAWINGS ARE TO BE READ IN CONJUNCTION WITH                           | N WITH ALL OTHER         |                         |                         | FOR CALROSSY ANGLICAN SCHOOL                        | ELEVATIONS    | 3                  | info@urbanandabode.com.au   |                |
| CONTRACT DOCUMENTS                                                                 |                          |                         |                         | 1 317 37 1217 3331 7 117 3 213 7 117 3 3 11 3 3 2 1 |               |                    |                             |                |
| ELECTRONIC DATA IS ISSUED AS PROFESSIONAL IS FOR COMMUNICATION AT THE DATE OF TRAN | COURTESY ONLY AND        |                         |                         | 242 MOORE CREEK ROAD, NORTH TAMWORTH                | DESIGN DRAWN  | DATE<br>12/03/2019 |                             |                |
| 1 2 2.5m THE RESPONSIBILITY OF THE RECIPIENT                                       | O ASCERTAIN THE          |                         |                         | Z-Z MOOKE OKEEK KOAD, MOKIII IAMWOKIII              | SCALE         | 12/00/2010         |                             |                |
| USE THE INFORMATION APPROPRIATELY                                                  | CONTAINED AND TO         |                         |                         |                                                     | 1.100         | A1                 |                             |                |
| λ 0.5 1m                                                                           |                          |                         |                         |                                                     | DRAWING No.   | REVISION           |                             | LIDD A KLO A F |
| NO PART OF THIS DOCUMENT MAY BE REI                                                | RODUCED WITHOUT          |                         |                         |                                                     | C1840 SF      | P205 03            |                             | URBAN & AE     |