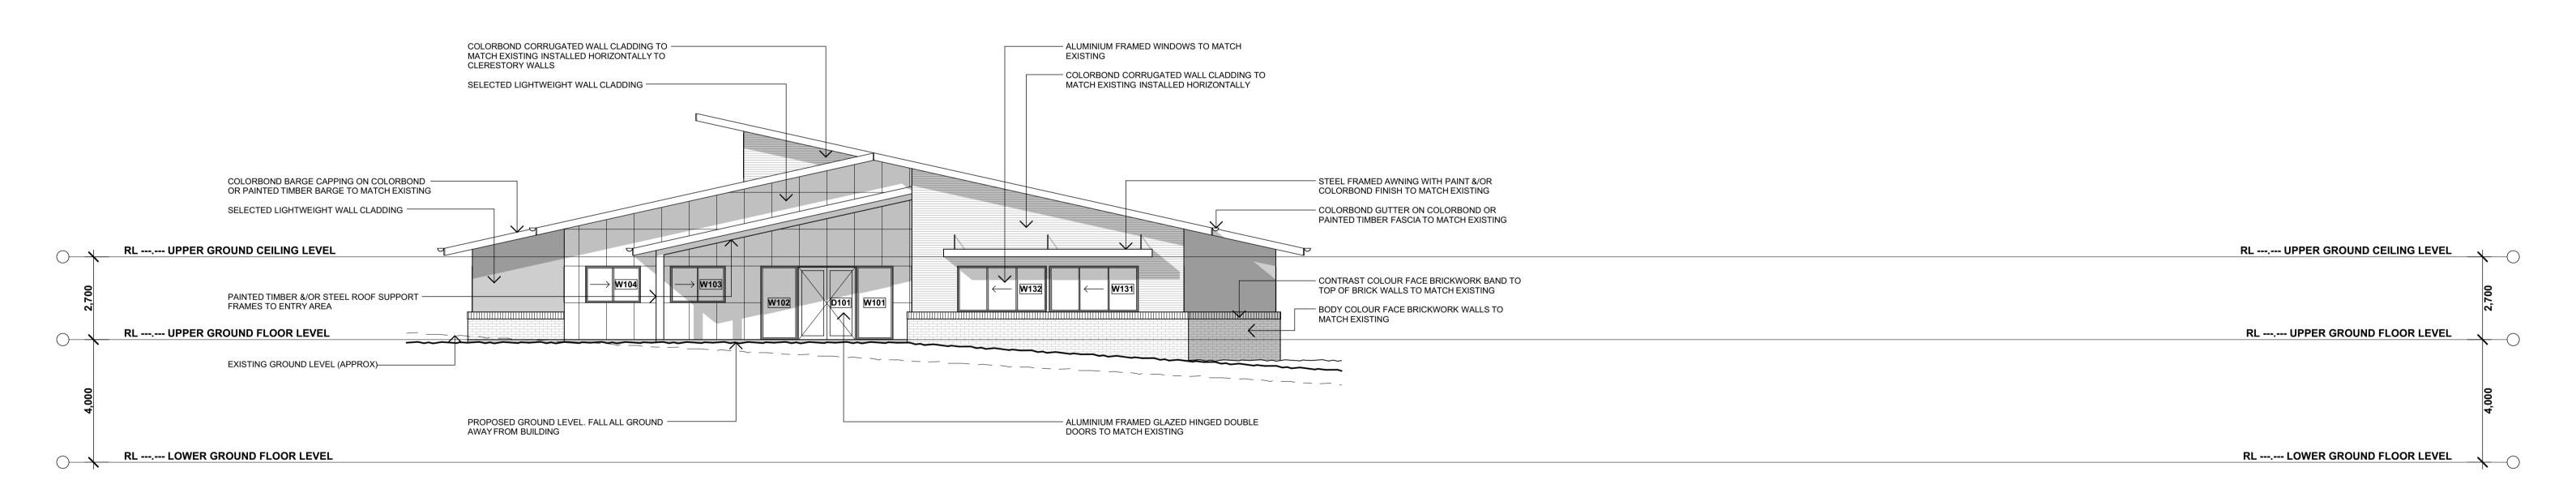

## WEST ELEVATION

## PRELIMINARY COPY ONLY

| NOTES                                                                              | REVISION DATE            | AMENDMENT               | REVISION DATE AMENDMENT | PROJECT                                             | DRAWING TITLE |                    |                             |                |
|------------------------------------------------------------------------------------|--------------------------|-------------------------|-------------------------|-----------------------------------------------------|---------------|--------------------|-----------------------------|----------------|
| DRAWING MAY NOT BE TO SCALE DO NOT SCALE FROM THIS DRAWINGS - USE F                | GURED DIMENSIONS 01 31.0 | 01.19 ISSUED FOR REVIEW |                         |                                                     |               |                    | 133 MARIUS STREET, TAMWORTH |                |
| EFER TO GRAPHIC SCALE BELOW ONLY                                                   | 02 05 0                  | 22 19 USSUED FOR REVIEW |                         | DDODOCED MILL TILLOE OF A CODOOM DILLI DINO         |               |                    | PO BOX 870, TAMWORTH NSW 23 | 340            |
| 0 5 10m ALL DIMENSIONS AND LEVELS ARE TO BE VERIF                                  | ED ON SITE AND THE       | 22.19 ISSUED FOR REVIEW |                         | PROPOSED MULTI USE CLASSROOM BUILDING               |               |                    |                             |                |
| DESIGNER NOTIFIED OF ANY DISCREPA                                                  | VOICE TRIOR TO 03 12.0   | 33.19 ISSUED FOR REVIEW |                         |                                                     |               |                    | 0429 465215                 |                |
| 0 1 2 3 4 5m DRAWINGS ARE TO BE READ IN CONJUNCTION WITH                           | N WITH ALL OTHER         |                         |                         | FOR CALROSSY ANGLICAN SCHOOL                        | ELEVATIONS    | 3                  | info@urbanandabode.com.au   |                |
| CONTRACT DOCUMENTS                                                                 |                          |                         |                         | 1 317 37 1217 3331 7 117 3 213 7 117 3 3 11 3 3 2 1 |               |                    |                             |                |
| ELECTRONIC DATA IS ISSUED AS PROFESSIONAL IS FOR COMMUNICATION AT THE DATE OF TRAN | COURTESY ONLY AND        |                         |                         | 242 MOORE CREEK ROAD, NORTH TAMWORTH                | DESIGN DRAWN  | DATE<br>12/03/2019 |                             |                |
| 1 2 2.5m THE RESPONSIBILITY OF THE RECIPIENT                                       | O ASCERTAIN THE          |                         |                         | Z-Z MOOKE OKEEK KOAD, MOKIII IAMWOKIII              | SCALE         | 12/00/2010         |                             |                |
| USE THE INFORMATION APPROPRIATELY                                                  | CONTAINED AND TO         |                         |                         |                                                     | 1.100         | A1                 |                             |                |
| λ 0.5 1m                                                                           |                          |                         |                         |                                                     | DRAWING No.   | REVISION           |                             | LIDD A KLO A F |
| NO PART OF THIS DOCUMENT MAY BE REI                                                | RODUCED WITHOUT          |                         |                         |                                                     | C1840 SF      | P205 03            |                             | URBAN & AE     |