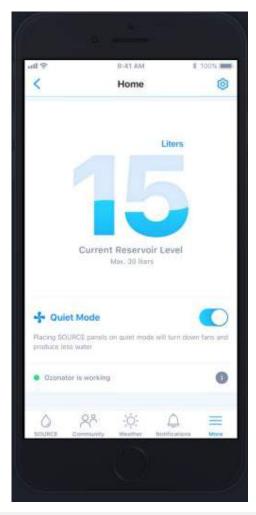

#### IS RELIABLE, WITH MACHINE LEARNING & APP

- Panels connected to global network
- Real-time performance monitoring
- Remote optimization & machine learning
- Maximizes uptime and efficiency
- User App with system live updates