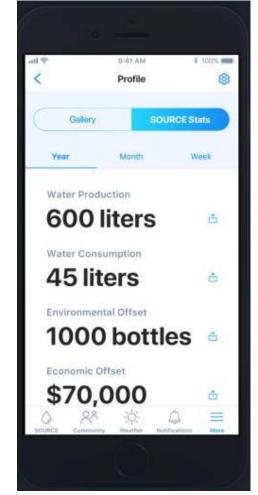

#### **Water Production**

Using advanced water capture technology, a standard SOURCE array replaces more than a twelve-pack and up to a twenty-pack of bottled water on a sunny day.\*

\* Two-panel array, > 20°C, >20% RH, standard 500mL bottles

#### **Value Proposition**

- Reinforcing commitment to sustainable environmental practice
- Offset millions of plastic bottles Bill Gates, Jeff Bezos
  Breakthough Energy Venture
- Protecting and enhancing local environment
- Affordable, high quality, long-term drinking water solution
- Positive PR, marketing and media engagement
- Anyone, Anywhere