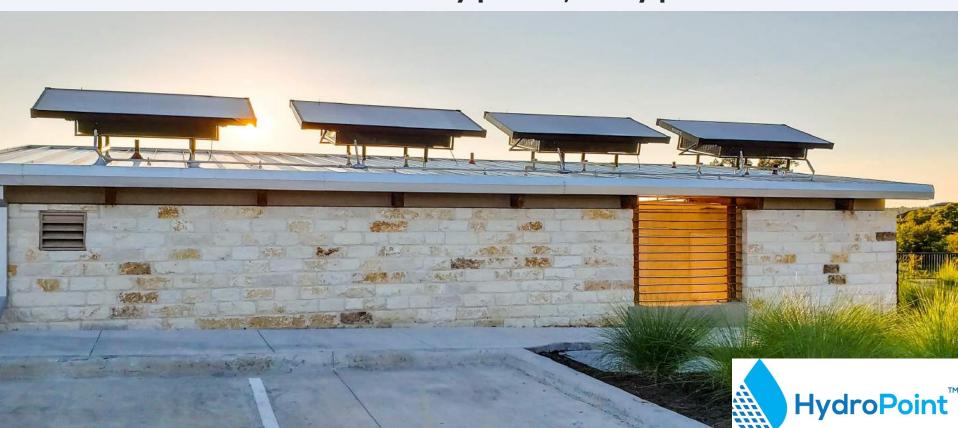

### **SOURCE** is Scalable

SOURCE arrays are designed to meet all consumption needs.

From 2-panel household arrays, to large 1000-panel community solutions.

#### **Water Production**

Using advanced water capture technology, a standard SOURCE array replaces more than a twelve-pack and up to a twenty-pack of bottled water on a sunny day.\*

\* Two-panel array, > 20°C, >20% RH, standard 500mL bottles