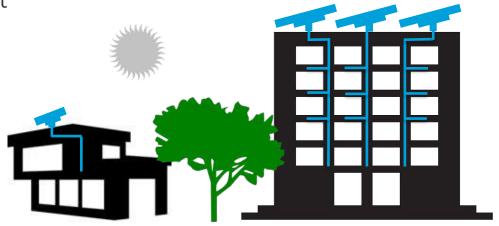

### **SOURCE** is Scalable

SOURCE arrays are designed to meet all consumption needs.

From 2-panel household arrays, to large 1000-panel community solutions.