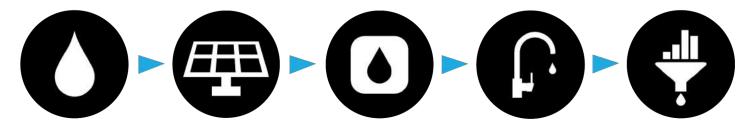

### How Does SOURCE Work?

Water vapor from the ambient air around us is drawn into SOURCE via fans and is adsorbed onto special material Pure water is desorbed into an air-tight system inside SOURCE

Liquid water flows into reservoir and is mineralized Drinking water passes through flavor polishing cartridge before being dispensed at the tap SOURCE Hydropanels are connected to a mesh network and are monitored for production and quality