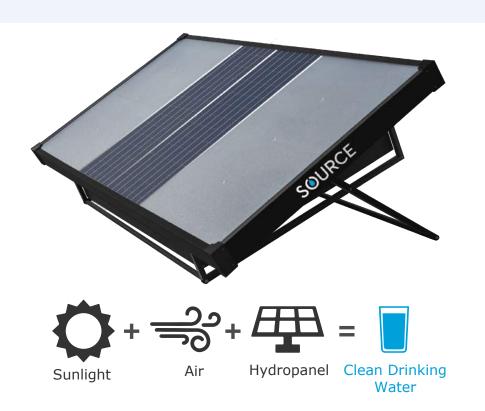

### How Does SOURCE Work?

Water vapor from the ambient air around us is drawn into SOURCE via fans and is adsorbed onto special material Pure water is desorbed into an air-tight system inside SOURCE

Liquid water flows into reservoir and is mineralized Drinking water passes through flavor polishing cartridge before being dispensed at the tap SOURCE Hydropanels are connected to a mesh network and are monitored for production and quality