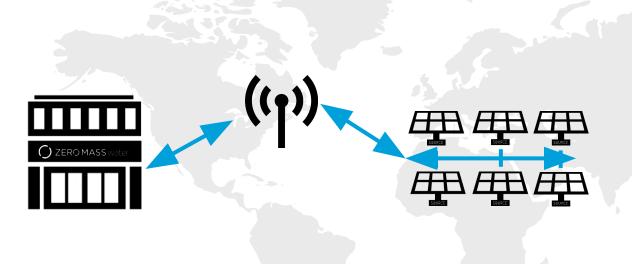

#### IS RELIABLE, WITH MACHINE LEARNING & APP

- Panels connected to global network
- Real-time performance monitoring
- Remote optimization & machine learning
- Maximizes uptime and efficiency
- User App with system live updates