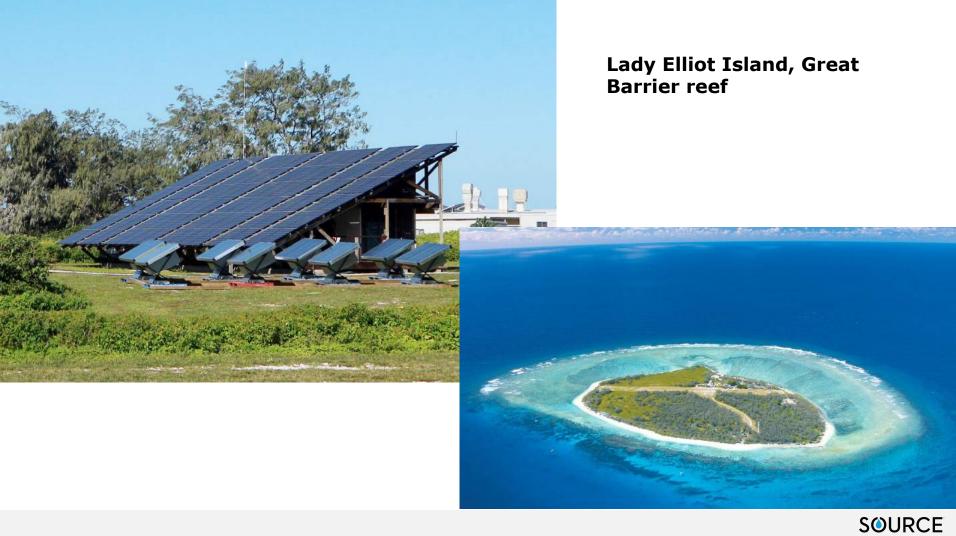

### **SOURCE** Around the Globe

#### **Installed on 5 Continents**

Africa, Asia, Australia, North America, South America

#### **In 23 Countries**

United States, Mexico, Ecuador, Jordan, Lebanon, UAE, South Africa, Kenya, Philippines, Singapore, Australia, Vanuatu, India, Indonesia, Fiji, Pakistan

#### **Making Water in Diverse Climates**

From Perth to Kangaroo Island, Western NSW to Northern Victoria... and many more locations