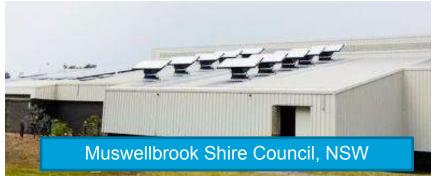

#### **ARENA SOURCE Hydropanel Demonstration Project**

- Total project value \$871,000
- All installations completed in January-June, 2018
- SOURCE installed in NSW, QLD, WA, ACT, SA & VIC
- Media Coverage: <u>7 News</u>, <u>9 News</u>, <u>10 Eyewitness News</u>, <u>SMH</u>, <u>Energy Matters</u>
  & over 20 online publications

**SOURCE** Is installed 60+ locations across Australia, with hospitatlity, remote, residential, commercial & government customers

**ARENA SOURCE Project** 