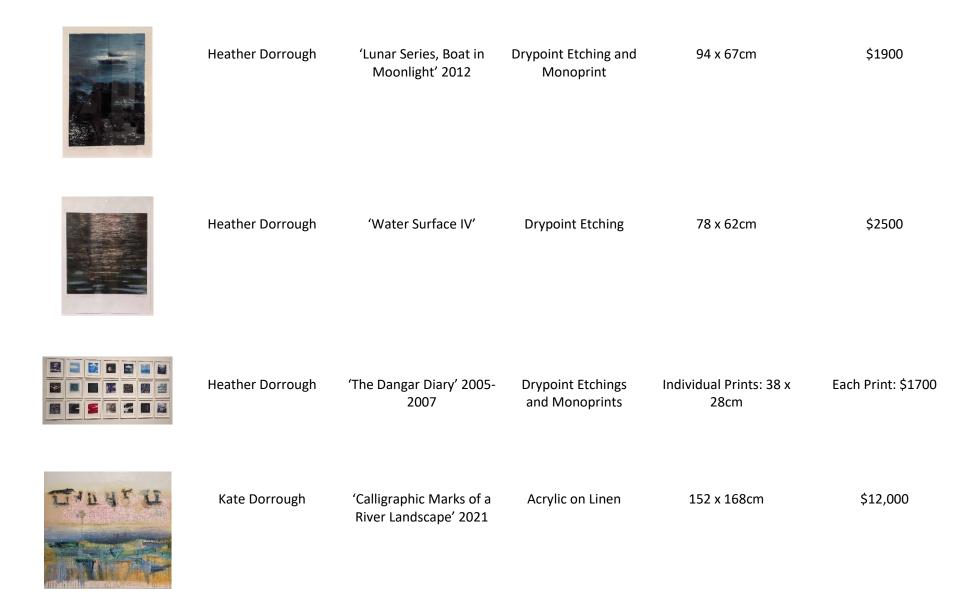

| Heather Dorrough | 'Covert Covers, The Life<br>of the Land' 1987 | Pastel on Paper                   | 200 x 115cm | \$10,000 |
|------------------|-----------------------------------------------|-----------------------------------|-------------|----------|
| Heather Dorrough | 'Covert Covers, The Life<br>of the Land' 1987 | Pastel on Paper                   | 200 x 115cm | \$10,000 |
| Heather Dorrough | 'Lunar Series, Moon<br>over the Tanks' 2012   | Drypoint Etching and<br>Monoprint | 94 x 67cm   | \$1900   |
| Heather Dorrough | 'Lunar Series, Moon at<br>Dusk' 2012          | Drypoint Etching and<br>Monoprint | 94 x 67cm   | \$1900   |