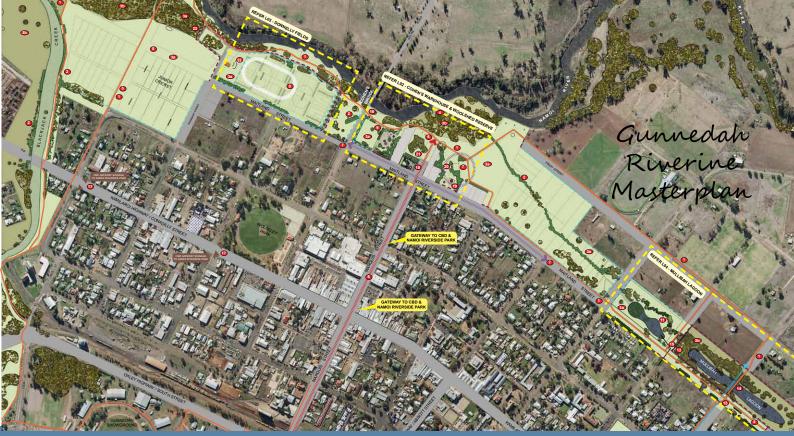

## LANDSCAPE ARCHITECTURE SERVICES

Stewart Surveys offers a full range of Landscape Architecture Services. Director Kathryn Yigman is a Registered Landscape Architect (1493) with Masters of Environmental Management. She has extensive experience in landscape architecture, particularly in public domain design and its delivery. This experience has been gained through her work in both Sydney and Regional NSW.

Stewart Surveys provides landscape architectural services in design, documentation and contract administration.

These services include:

- Master planning & strategic planning
- Streetscape design and documentation
- Parkland design and documentation
- Playground detailed design and documentation
- Soft works audits for maintenance planning programs
- Plans of Management
- Public design manuals and materials palettes
- Subdivision design & landscape package
- Landscape package for schools, aged care facilities, corporations, childcare centres and the like.
- Vegetation Management Plans
- Land rehabilitation design and documentation