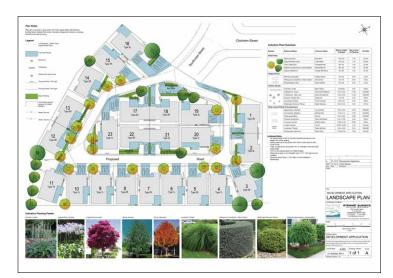

Stewart Surveys provides landscape architectural services in design, documentation and contract administration.

These services include:

- Master planning & strategic planning
- Streetscape design and documentation
- Parkland design and documentation
- Playground detailed design and documentation
- Soft works audits for maintenance planning programs
- Plans of Management
- Public design manuals and materials palettes
- Subdivision design & landscape package
- Landscape package for schools, aged care facilities, corporations, childcare centres and the like.
- Vegetation Management Plans
- Land rehabilitation design and documentation