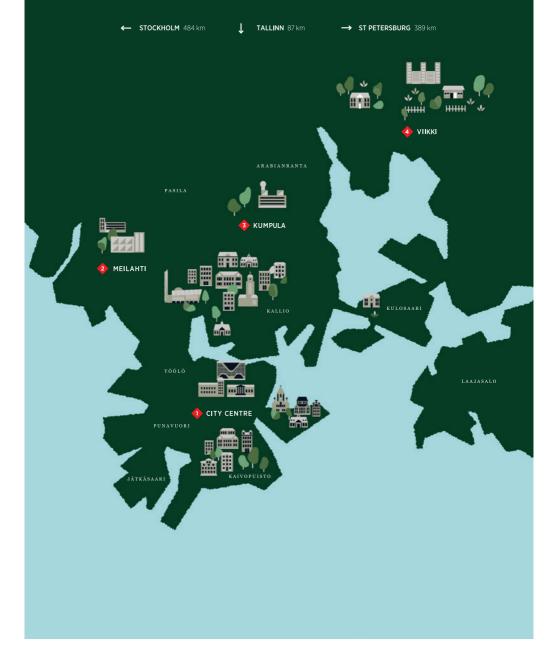

## **HELSINKI**



## CITY CENTRE CAMPUS







- UNIVERSITY MAIN BUILDING Fabianinkatu 33, Unioninkatu 34 Auditoriums I-XVI Lecture rooms 1-21 Great Hall Small Hall Helsinki University Museum
- THINK CORNER
  Yliopistonkatu 4
  UniSport Kluuvi
  Helsinki Think Company
  Admissions Services
- PORTHANIA
   Yliopistonkatu 3
   Lecture rooms PI-IV, P219-728
   Unisport Porthania
- 4. THE NATIONAL LIBRARY
  OF FINLAND
  Unioninkatu 36
- 5. FABIANINKATU 24 Lecture rooms 521-532
- 6. LANGUAGE CENTRE
  Fabianinkatu 26
  Language studios 304, 307
  Lecture room 115
  Seminar rooms 105-406
  Multimedia room V5
  Festivity Hall (310)
- 7. ALEKSANDRIA LEARNING CENTRE Fabianinkatu 28
- 8. KAISA HOUSE
  Fabianinkatu 30
  Helsinki University Library
  ID Point
  Student Information
- 9. TOPELIA Unioninkatu 38 Lecture ro