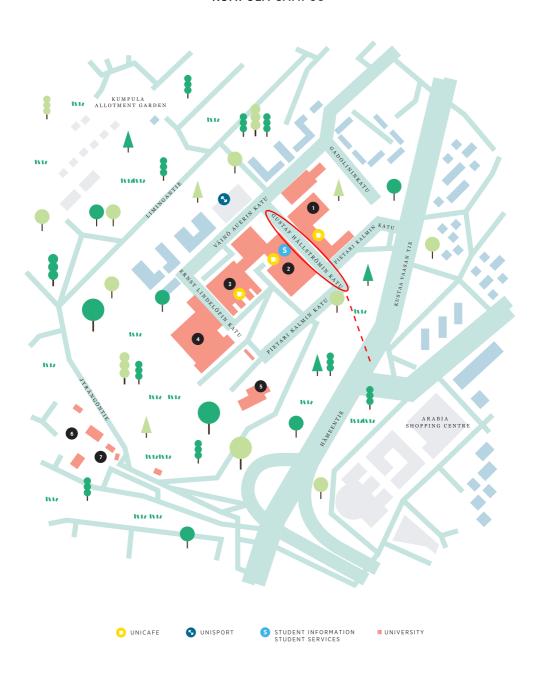

## **KUMPULA CAMPUS**

- 1. CHEMICUM
  A.I. Virtasen aukio 1
  Lecture rooms 1(A110) & 2(A129)
  Seminar rooms 1(A128) & 2(A127)
  Meeting room 4(B143)
- Q2. PHYSICUM
  Gustaf Hällströminkatu 2 A
  Kumpula Campus Library
  Auditoriums D101, E204
  Seminar rooms D104-117, E205-207
  IT rooms D210-211
  ID Point
  Kumpula Student Services
  - EXACTUM Gustaf Hällströminkatu 2 B Lecture rooms A111, B119-322, BK106, C122-323, CK107-112, D122-123, DK116-118
- 4. DYNAMICUM Erik Palménin aukio 1
- 5. ACCELERATOR LABORATORY Pietari Kalmin katu 2
- **6.** KUMPULA MANOR Jyrängöntie 2
- 7. KUMPULA BOTANIC GARDEN Jyrängöntie 2