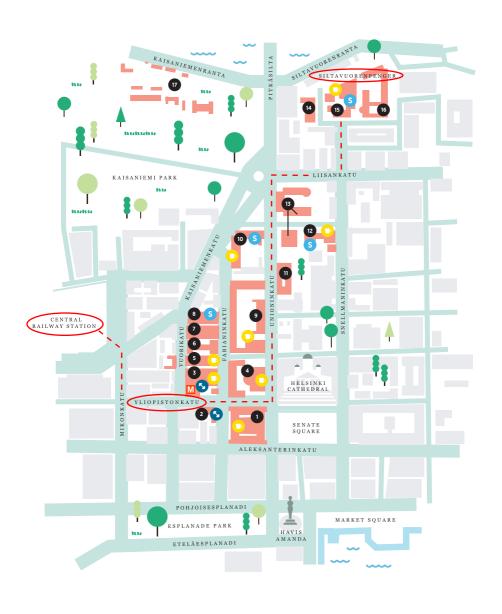

## CITY CENTRE CAMPUS

- UNIVERSITY MAIN BUILDING Fabianinkatu 33, Unioninkatu 34 Auditoriums I-XVI Lecture rooms 1-21 Great Hall Small Hall Helsinki University Museum
- THINK CORNER
  Yliopistonkatu 4
  UniSport Kluuvi
  Helsinki Think Company
  Admissions Services
- PORTHANIA
   Yliopistonkatu 3
   Lecture rooms PI-IV, P219-728
   Unisport Porthania
- 4. THE NATIONAL LIBRARY
  OF FINLAND
  Unioninkatu 36
- 5. FABIANINKATU 24 Lecture rooms 521-532
- 6. LANGUAGE CENTRE
  Fabianinkatu 26
  Language studios 304, 307
  Lecture room 115
  Seminar rooms 105-406
  Multimedia room V5
  Festivity Hall (310)
- 7. ALEKSANDRIA LEARNING CENTRE Fabianinkatu 28
- 8. KAISA HOUSE
  Fabianinkatu 30
  Helsinki University Library
  ID Point
  Student Information
- 9. TOPELIA Unioninkatu 38 Lecture rooms A132-206, B107, B114, C119, F204-211
- 10. METSÄTALO Unioninkatu 40 Lecture rooms 1-37, A111-215, C606 Metsätalo Student Services
- 11. ALEKSANTERI INSTITUTE Unioninkatu 33
- 12. SOC&KOM Snellmaninkatu 12 Lecture rooms 209-234 Festivity Hall IT room Kruununhaka Student Services
- = Helsingin yliopiston metroasema

13. FACULTY OF SOCIAL SCIENCES
Unioninkatu 35
Auditorium 116
Seminar rooms 113-114

Unioninkatu 37 Lecture room 1049 Seminar rooms 1-2

- 14. AURORA
  Siltavuorenpenger 10
  Auditoriums 229-230
  Lecture rooms 114-226
- 15. MINERVA
  Siltavuorenpenger 5 A
  IT rooms K219-220
  Lecture rooms K110-218
  Seminar rooms 206-406
  Minerva Plaza K266+K233
  Group study rooms K227-229
  Class rooms K222.1, K222.2, K232
  Siltavuori Student Services
- ATHENA
  Siltavuorenpenger 3 A
  Auditorium 107
  Seminar rooms 166-360
  Chapel
- 17. KAISANIEMI BOTANIC GARDEN Unioninkatu 44

Outside the map in the City Centre:

ECONOMICUM Arkadiankatu 7

NATURAL HISTORY MUSEUM Pohjoinen rautatiekatu 13