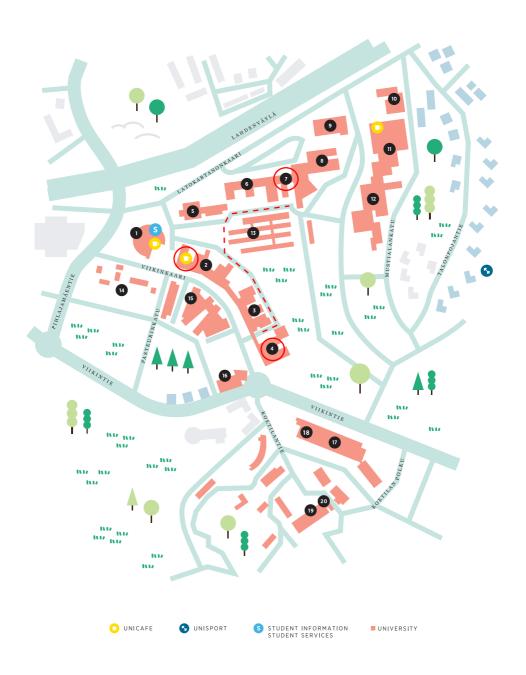

## VIIKKI CAMPUS

- INFO CENTRE KORONA Viikinkaari 11 Viikki Campus Library Lecture rooms 138-511 ID Point Viikki Student Services
- 2. BIO CENTRE 1 Viikinkaari 9 ImpactFactory 1401-1401.4 Lecture rooms 3106-3109
- 3. BIO CENTRE 2 Viikinkaari 5 Lecture rooms 1015-2041
- 4. BIO CENTRE 3
  Viikinkaari 1
  Lecture rooms 1041-2402
- 5. E-BUILDING
  Latokartanonkaari 3
  Lecture room
  Helsinki Think Company
- 6. C-BUILDING Latokartanonkaari 5 Lecture rooms K110, K111, 130
- 7. B-BUILDING
  (FOREST SCIENCES BUILDING)
  Latokartanonkaari 7
  Lecture rooms 104-110, Raisio Hall
  Seminar rooms 340-541
- 8. A-BUILDING Latokartanonkaari 9 IT room 155A Seminar room 124
- 9. D-BUILDING Latokartanonkaari 11
- 10. F-BUILDING Latokartanonkaari 13
- 11. EE-BUILDING Agnes Sjöberginkatu 2 Walter Hall Seminar rooms A1122, A2096
- 12. EVIRA Mustialankatu 3
- 13. GLASSHOUSES Kanslerinkaari 2
- 14. VIIKKI MANOR Viikinkaari 8
- 15. CULTIVATOR I & II Viikinkaari 6, Viikinkaari 4
- 16. VIIKKI ENVIRONMENT HOUSE Viikinkaari 2

- 17. SMALL ANIMAL HOSPITAL Koetilantie 2
- 18. CLINICUM Koetilantie 4 Paatsama Hall
- 19. VIIKKI STUDY AND RESEARCH FARM Koetilantie 5
- 20. LAB BUILDING
  Koetilantie 5
  Lecture rooms 131, 228

Outside the map in Mäntsälä (about 60 km from Helsinki):

SAARI CLINIC Leissantie 41, Mäntsälä