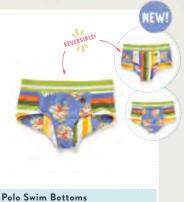

OS

29406S

8-16y

29411D

\$30

\$62

\$68

|                         | NEV  |  |
|-------------------------|------|--|
| Shallows Coverup Romper |      |  |
| 29408\$                 |      |  |
| 8-16y                   | \$48 |  |