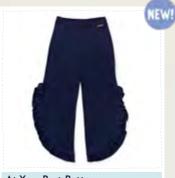

-16y    | \$62   |
|----------|--------|
|          |        |
|          | NEW!   |
|          |        |
| - T      | West 1 |
| The same | 36     |



| Hopscotch Peasant Top |      |
|-----------------------|------|
| 29421T                |      |
| 8-16y                 | \$42 |
|                       |      |

Work It Out Tee 29412T

8-16y \$38





8-16y

8-16y

\$42





8-16y

\$44





\$48

8-16y

\$38





















At Ease Maxi Dress 29628D

XS-XXL \$88



Work of Art Jumpsuit

29630R XS-XXL



Women's Maxi Dress

26663D

XS-XXL \$72



Women's Knit Dress

25619D

XS-XXL \$58



\$78

Turn On The Charm Dress

29627D

XS-XXL \$78



XS-XXL \$68



29623T

XS-XXL \$58



\$68

Be Here Now Top

29642T

XS-XXL



XS-XXL

\$68





XS-XXL







\$68





\$64





XS-XXL



At Your Best Bottom

29625B XS-XXL

\$58



Down The Road Finn

29701B

XS-XXL \$58



My Way Big Ruffle

29610B

XS-XXL \$58



BAW606B

2-22 \$88 AVAILABLE COLORS:

CROPPED Women's Big Ruffle

BAW601B

XS-XXL \$58

Women's Cropped Big Ruffle

BAW602B XS-XXL

\$58

AVAILABLE COLORS:





Women's Tall Finn

BAW610B

BLACK ONYX

XS-XXL \$58

AVAILABLE COLORS:



BAW607B

XS-XXL \$48





The magic of Matilda Jane is that moment of sheer joy when you try on the outfit of your dreams.

It's the moment when your toddler spontaneously twirls in a dress as adorable and unique as she is. It's the moment that your six-year-old smiles proudly on her first day of school in an outfit that makes her feel confident and ready to take on the world. It's the moment when your tween holds her head high an