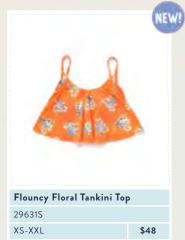

\$25 with a \$175 purchase or FREE with an \$800 show (A \$72 value!)

OS

29406S

8-16y

29411D





\$30

\$62

\$68

|                         | NEV  |  |
|-------------------------|------|--|
| Shallows Coverup Romper |      |  |
| 29408\$                 |      |  |
| 8-16y                   | \$48 |  |



\$34



29407S

29404R 8-16y

8-16y

8-16y



| 8-16y    | \$62   |
|----------|--------|
|          |        |
|          | NEW!   |
|          |        |
| - T      | West 1 |
| The same | 36     |



| Hopscotch Peasant Top |      |
|-----------------------|------|
| 29421T                |      |
| 8-16y                 | \$42 |
|                       |      |

Work It Out Tee 29412T

8-16y \$38





8-16y

8-16y

\$42





8-16y

\$44





\$48

8-16y

\$38





















At Ease Maxi Dress 29628D

XS-XXL \$88



Work of Art Jumpsuit

29630R XS-XXL



Women's Maxi Dress

26663D

XS-XXL \$72



Women's Knit Dress

25619D

XS-XXL \$58



\$78

Turn On The Charm Dress

29627D

XS-XXL \$78



XS-XXL \$68



29623T

XS-XXL \$58



\$68

Be Here Now Top

29642T

XS-XXL



XS-XXL

\$68





XS-XXL







\$68





\$64





XS-XXL



At Your Best Bottom

29625B XS-XXL

\$58



Down The Road Finn

29701B

XS-XXL \$58



My Way Big Ruffle

29610B

XS-XXL \$58



BAW606B

2-22 \$88 AVAILABLE COLORS:

CROPPED Women's Big Ruffle

BAW601B

XS-XXL \$58

Women's Cropped Big Ruffle

BAW602B XS-XXL

\$58

AVAILABLE COLORS:





Women's Tall Finn

BAW610B

BLACK ONYX

XS-XXL \$58

AVAILABLE COLORS:



BAW607B

XS-XXL \$48





The magic of Matilda Jane is that