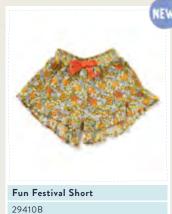

OS

29406S

8-16y

29411D

\$30

\$62

\$68

|                         | NEV  |  |
|-------------------------|------|--|
| Shallows Coverup Romper |      |  |
| 29408\$                 |      |  |
| 8-16y                   | \$48 |  |