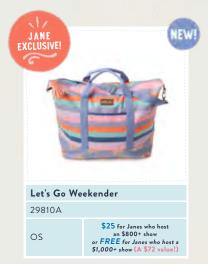

\$52

29028D

2-16y

| On My Way Legging |      |
|-------------------|------|
| 29207B            |      |
| 2-16y             | \$34 |
|                   |      |

\$25 with a \$175 purchase or FREE with an \$800 show (A \$72 value!)