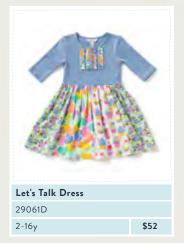

\$52

29028D

2-16y

| On My Way Legging |      |
|-------------------|------|
| 29207B            |      |
| 2-16y             | \$34 |
|                   |      |

\$25 with a \$175 purchase or FREE with an \$800 show (A \$72 value!)