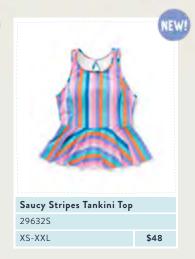

\$25 with a \$175 purchase or FREE with an \$800 show (A \$72 value!)

OS

29406S

8-16y

29411D





\$30

\$62

\$68

|                         | NEV  |  |
|-------------------------|------|--|
| Shallows Coverup Romper |      |  |
| 29408\$                 |      |  |
| 8-16y                   | \$48 |  |



\$34



29407S

29404R 8-16y

8-16y

8-16y



| 8-16y    | \$62   |
|----------|--------|
|          |        |
|          | NEW!   |
|          |        |
| - T      | West 1 |
| The same | 36     |



| Hopscotch Peasant Top |      |
|-----------------------|------|
| 29421T                |      |
| 8-16y                 | \$42 |
|                       |      |

Work It Out Tee 29412T

8-16y \$38





8-16y

8-16y

\$42





8-16y

\$44





\$48

8-16y

\$38





















At Ease Maxi Dress 29628D

XS-XXL \$88



Work of Art Jumpsuit

29630R XS-XXL



Women's Maxi Dress

26663D

XS-XXL \$72



Women's Knit Dress

25619D

XS-XXL \$58



\$78

Turn On The Charm Dress

29627D

XS-XXL \$78



XS-XXL \$68



29623T

XS-XXL \$58



\$68

Be Here Now Top

29642T

XS-XXL



XS-XXL

\$68





XS-XXL







\$68





\$64





XS-XXL



At Your Best Bottom

29625B XS-XXL

\$58



Down The Road Finn

29701B

XS-XXL \$58



My Way Big Ruffle

29610B

XS-XXL \$58



BAW606B

2-22 \$88 AVAILABLE COLORS:

CROPPED Women's Big Ruffle

BAW601B

XS-XXL \$58

Women's Cropped Big Ruffle

BAW602B XS-XXL

\$58

AVAILABLE COLORS:





Women's Tall Finn

BAW610B

BLACK ONYX

XS-XXL \$58

AVAILABLE COLORS:



BAW607B

XS-XXL \$48





The magic of Matilda Jane is that mo