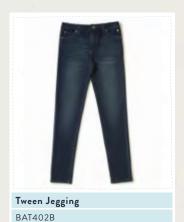

OS

29406S

8-16y

29411D

\$30

\$62

\$68

|                         | NEV  |  |
|-------------------------|------|--|
| Shallows Coverup Romper |      |  |
| 29408\$                 |      |  |
| 8-16y                   | \$48 |  |