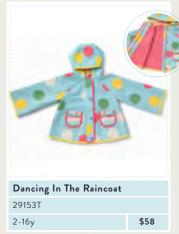

doesn't matter. Let's soak in the sunshine and make new memories.









# extra-SIXEPT TREATS!

2000

COLORFUL, playful, and full of surprises! These are the words we use to describe the best Easter eggs ... coincidentally, we also use them to describe this year's line of gorgeous Easter outfits!



























\$52

29028D

2-16y























































| On My Way Legging |      |
|-------------------|------|
| 29207B            |      |
| 2-16y             | \$34 |
|                   |      |









































































































\$25 with a \$175 purchase or FREE with an \$800 show (A \$72 value!)

OS

29406S

8-16y

29411D





\$30

\$62

\$68

|                         | NEV  |  |
|-------------------------|------|--|
| Shallows Coverup Romper |      |  |
| 29408\$                 |      |  |
| 8-16y                   | \$48 |  |



\$34



29407S

29404R 8-16y

8-16y

8-16y



| 8-16y    | \$62   |
|----------|--------|
|          |        |
|          | NEW!   |
|          |        |
| - T      | West 1 |
| The same | 36     |



| Hopscotch Peas