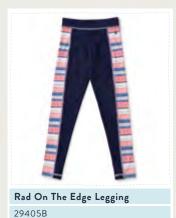

\$34

29407S

29404R 8-16y

8-16y

8-16y

| 8-16y    | \$62   |
|----------|--------|
|          |        |
|          | NEW!   |
|          |        |
| - T      | West 1 |
| The same | 36     |

| Hopscotch Peasant Top |      |
|-----------------------|------|
| 29421T                |      |
| 8-16y                 | \$42 |
|                       |      |