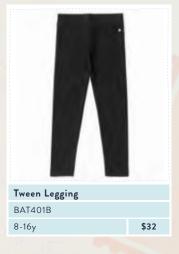

\$52

29028D

2-16y

| On My Way Legging |      |
|-------------------|------|
| 29207B            |      |
| 2-16y             | \$34 |
|                   |      |

\$25 with a \$175 purchase or FREE with an \$800 show (A \$72 value!)