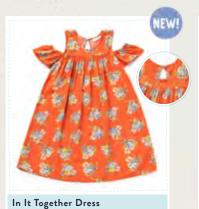

\$34

29407S

29404R 8-16y

8-16y

8-16y

| 8-16y    | \$62   |
|----------|--------|
|          |        |
|          | NEW!   |
|          |        |
| - T      | West 1 |
| The same | 36     |

| Hopscotch Peasant Top |      |
|-----------------------|------|
| 29421T                |      |
| 8-16y                 | \$42 |
|                       |      |