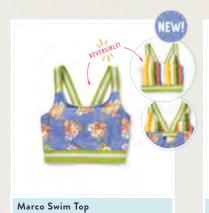

OS

29406S

8-16y

29411D

\$30

\$62

\$68

|                         | NEV  |  |
|-------------------------|------|--|
| Shallows Coverup Romper |      |  |
| 29408\$                 |      |  |
| 8-16y                   | \$48 |  |