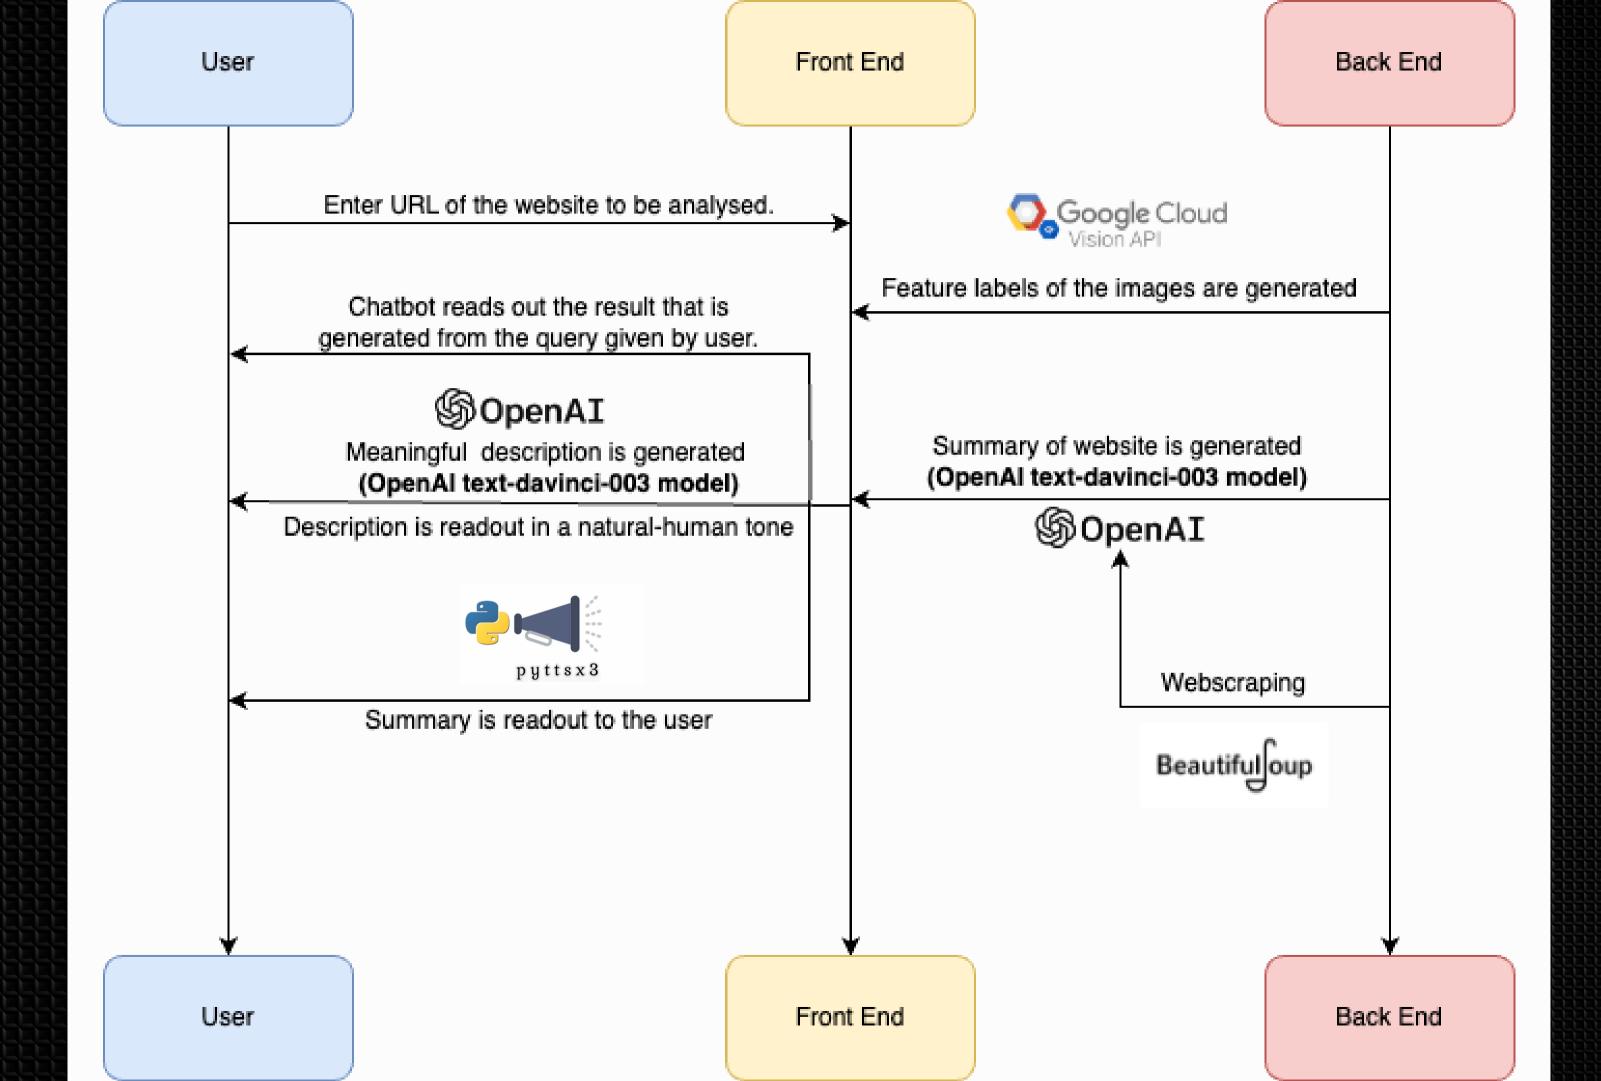

## PROBLEM STATEMENT

Many websites are not accessible to people with visual impairments. Existing Al technologies have flaws such as monotonous reading, lack of simultaneous text and image description, and nested menus make the task more difficult.

Our solution aims to address these issues and provide a more convenient and engaging web browsing experience for visually impaired individuals