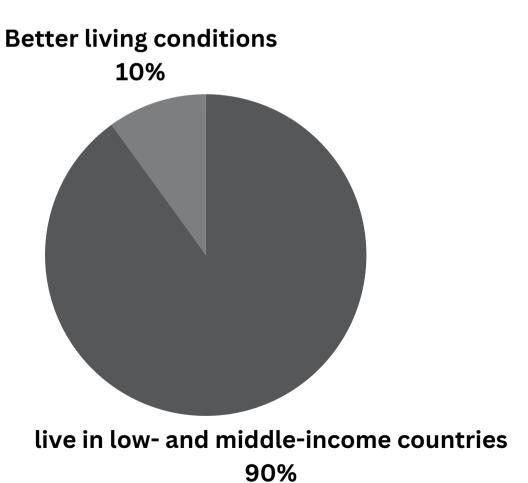

## PROBLEM STATEMENT

Many websites are not accessible to people with visual impairments. Existing Al technologies have flaws such as monotonous reading, lack of simultaneous text and image description, and nested menus make the task more difficult.