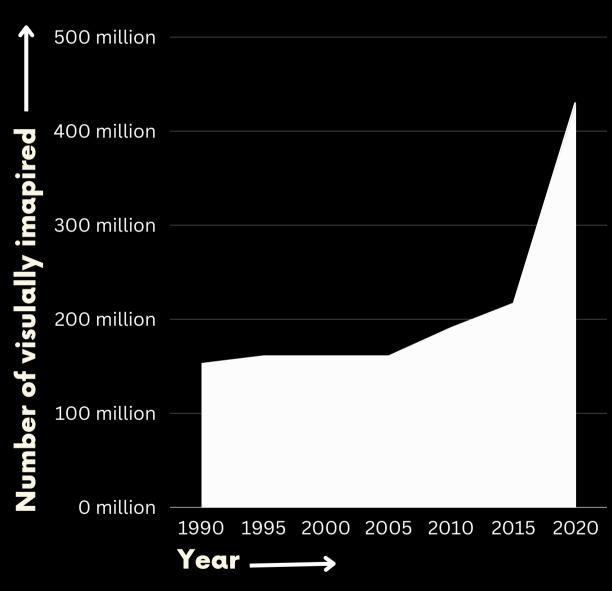

## PROBLEM STATEMENT

Many websites are not accessible to people with visual impairments. Existing Al technologies have flaws such as monotonous reading, lack of simultaneous text and image description, and nested menus make the task more difficult.

Our solution aims to address these issues and provide a more convenient and engaging web browsing experience for visually impaired individuals