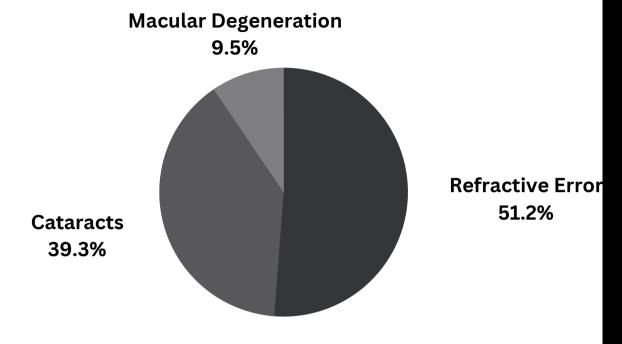

## PROBLEM STATEMENT

Many websites are not accessible to people with visual impairments. Existing Al technologies have flaws such as monotonous reading, lack of simultaneous text and image description, and nested menus make the task more difficult.