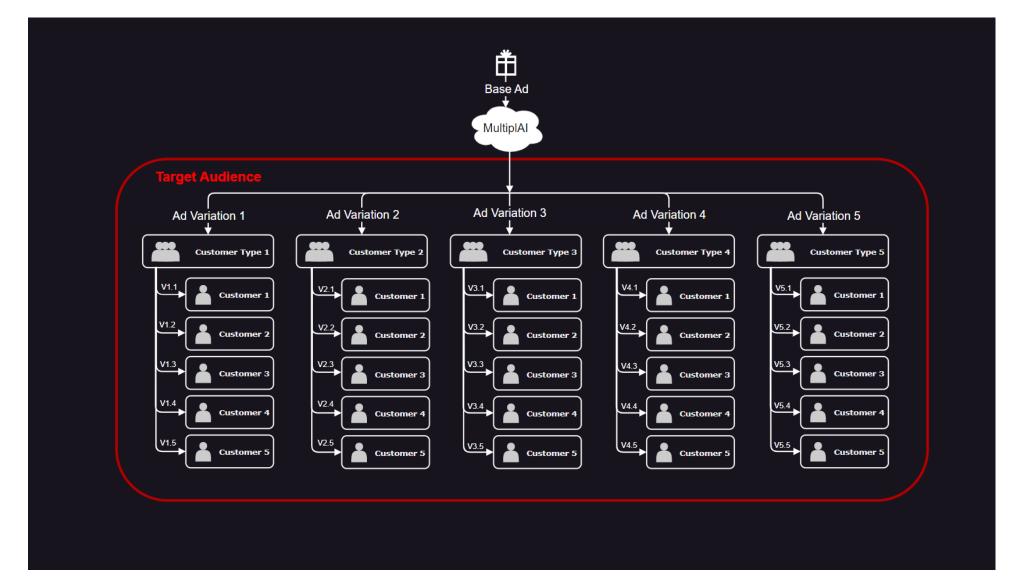

### MULTIPLAI



Aleksandar Cetojevic Christoph Leitner Florian Schmitzberger Harun Samardzic Igor Jacimovic Johann Köberl

### Introduction

Ads are the backbone of the internet.

Customized ads are the future of the internet.





#### +

### The Past



### The Present

O



#### -

### The Future





# MULTIPLAI



## Functionality

#### **ChatGPT**

- Provide input about product (base ad)
- Provide customer data
- Quality checks

#### Dall-E

- Prepare description for Dall-E using ChatGPT
- Generate custom picture based on input
- Quality checks

#### Timeline

Write API Add checks to Optimize queries Analyze use cases Further improve documentation and internal calls guarantee quality to define key the service by level of output to further improve markets and adding support and expose service to 3rd target audiences result quality and for more types of media, e.g., music parties performance as or video usage increases Quality Interfaces Performance Extensions <u>Figures</u>