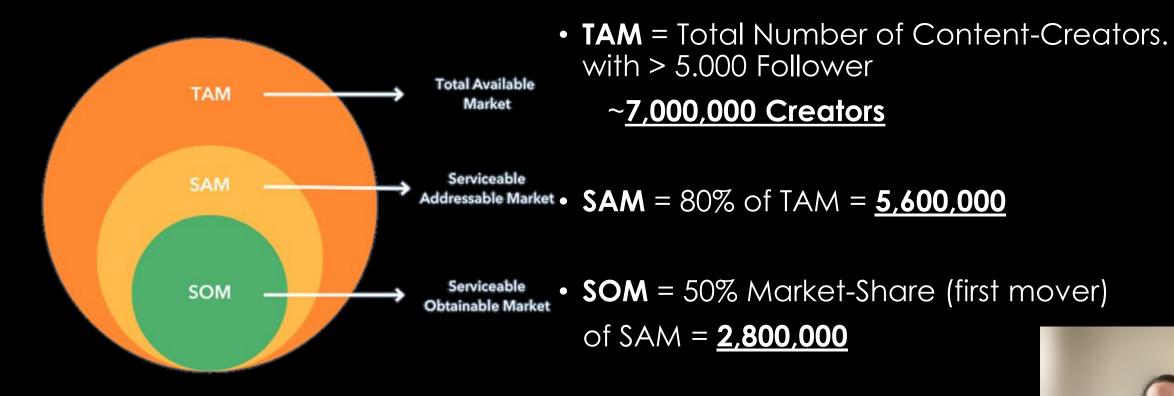

## TARGET GROUP

- Content Creators > 5.000 Follower
  - Social Media (-Influencer)
  - Streamer
  - Gamer
  - Podcaster
- Plattforms:
  - YouTube, Facebook, Instagram, LinkedIn, Twitch, Twitter, TikTok, Onlyfans

### MARKT-SIZE

### Sources:

https://blog.hubspot.de/sales/tam-sam-som https://signalfire.com/blog/creator-economy/