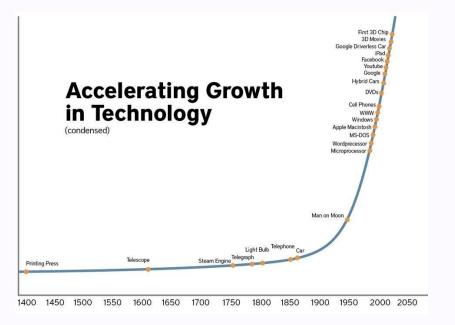

# WHAT'S WRONG?

### Things are Speeding up...

Innovation

has broken the speed of Light

&

it's accelerating.