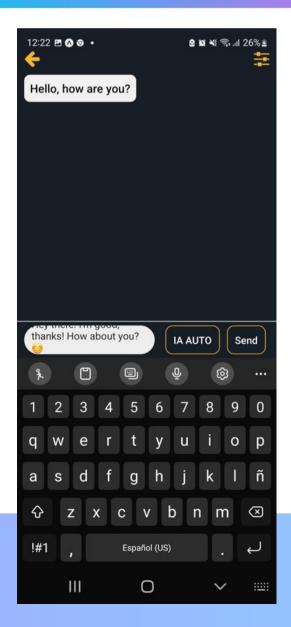

# ELITE MATCH

OCTBER 2030



## **TEAM**





### ELITE MATCH

- 1.-Use multi-modal vision-language completition models to vectorize profiles.
- 2.-Use redis to search for people who is alike using vector proximity (possible k-neighbor as well).
- 3-Use redis to search for particular characteristics.
- 4-Use GPT models to generate messages if you ever run out of time/ideas.



# Fatures

#### Match ME



#### **Prompt Search**



#### **AI AUTO**



#### **>>>**

# Market analysis

Freemium Model: The app can be downloaded for free, and users can create a basic profile and browse through potential matches. However, certain premium features such as unlimited swipes, access to advanced search filters, and message auto-complete can only be unlocked with a paid subscription.

\$9.99 to \$29.99 per month



#