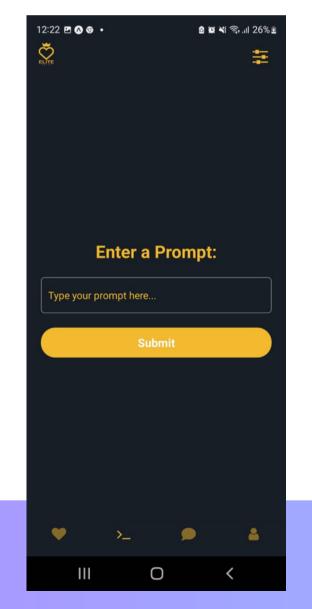

# ELITE MATCH

OCTBER 2030



## **TEAM**





### ELITE MATCH

- 1.-Use multi-modal vision-language completition models to vectorize profiles.
- 2.-Use redis to search for people who is alike using vector proximity (possible k-neighbor as well).
- 3-Use redis to search for particular characteristics.
- 4-Use GPT models to generate messages if you ever run out of time/ideas.



# Fatures

#### Match ME



#### **Prompt Search**



#### **AI AUTO**



#### **>>>**

# Market analysis

Freemium Model: The app can be downloaded for free, and users can create a basic profile and browse through potential matches. However, certain premium features such as unlimited swipes, access to advanced search filters, and message auto-complete can only be unlocked with a paid subscription.

\$9.99 to \$29.99 per month



#