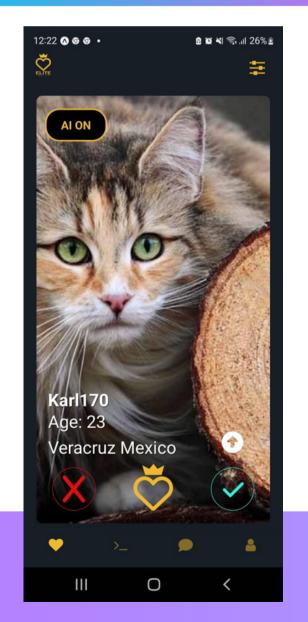

# ELITE MATCH

OCTBER 2030



## **TEAM**





### ELITE MATCH

- 1.-Use multi-modal vision-language completition models to vectorize profiles.
- 2.-Use redis to search for people who is alike using vector proximity (possible k-neighbor as well).
- 3-Use redis to search for particular characteristics.
- 4-Use GPT models to generate messages if you ever run out of time/ideas.



# Fatures

#### Match ME



#### **Prompt Search**



#### **AI AUTO**



#### **>>>**

# Market analysis

Freemium Model: The app can be downloaded for free, and users can create a basic profile and browse through potential matches. However, certain premium features such as unlimited swipes, access to advanced search filters, and message auto-complete can only be unlocked with a paid subscription.

\$9.99 to \$29.99 per month



#