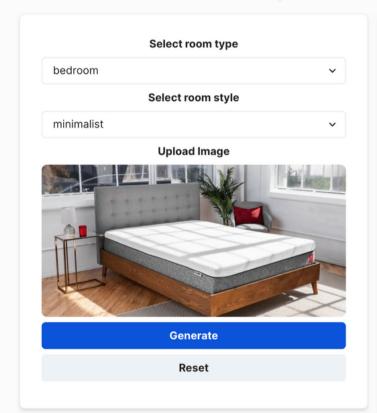

#### How to use

- 1. Select room type
- Select style
  Upload furniture image.
  Click Generate
- 5. Regenerate

#### Furniture-to-room

Work best with furniture picture with high-resolution, no backgroud, furniture fit the image frame.

© Copyright Furniture-to-room 2023 All rights reserved