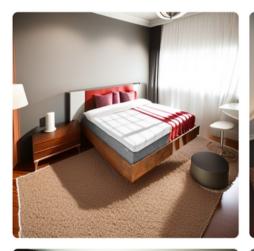

# **Our Solution**

Outpaint your room from your favorite furniture.

#### How to use

- 1. Select room type
- Select style
  Upload furniture image.
  Click Generate
- 5. Regenerate