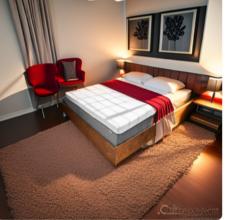

# **Our Solution**

Outpaint your room from your favorite furniture.

#### How to use

- 1. Select room type
- Select style
  Upload furniture image.
  Click Generate
- 5. Regenerate