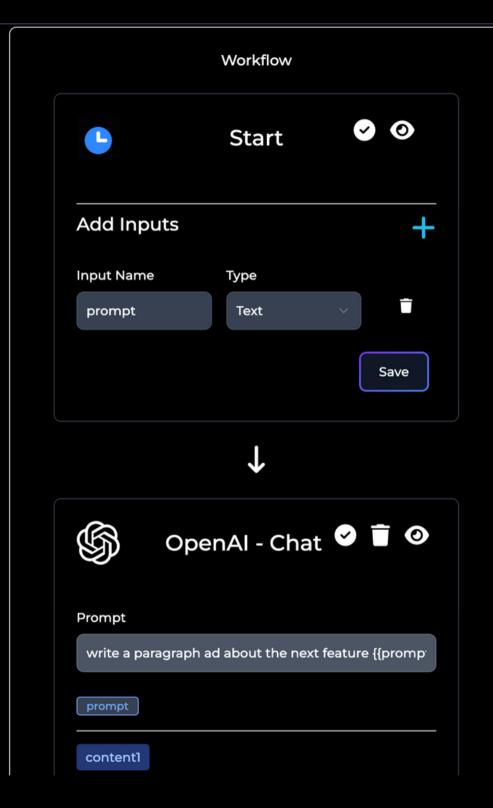

### Al Workflow

The MVP of our startup will be a user-friendly platform that enables individuals and businesses to create their own AI workflows with ease, without requiring any knowledge of coding or programming.

Initially, Infinify will offer support for ChatGPT, Stability, and AI21 labs, but over time, we plan to expand the platform to include support for additional AI tools and integrations.

\$190