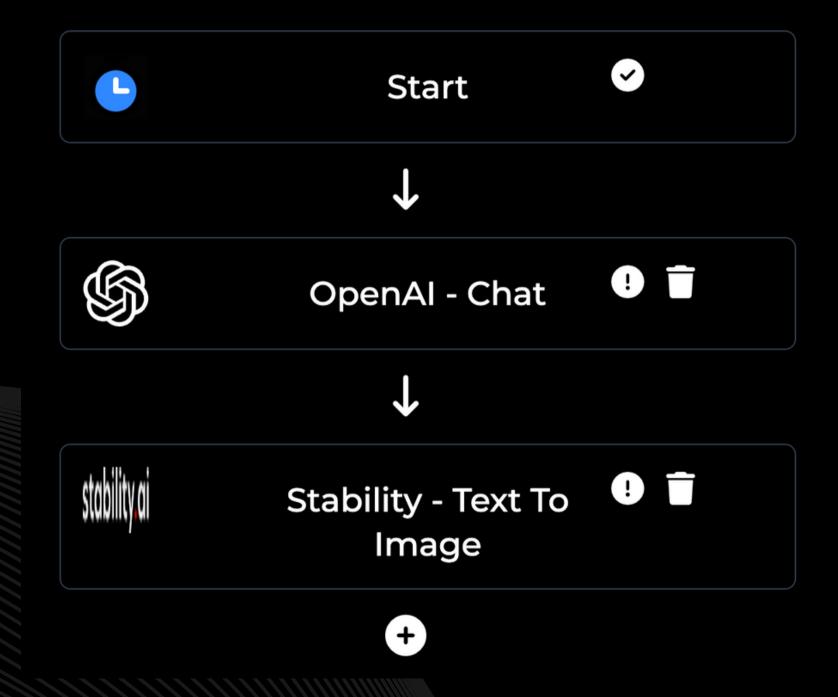

### Al Workflow

The MVP of our startup will be a user-friendly platform that enables individuals and businesses to create their own AI workflows with ease, without requiring any knowledge of coding or programming.

Initially, Infinify will offer support for ChatGPT, Stability, and AI21 labs, but over time, we plan to expand the platform to include support for additional AI tools and integrations.

\$190