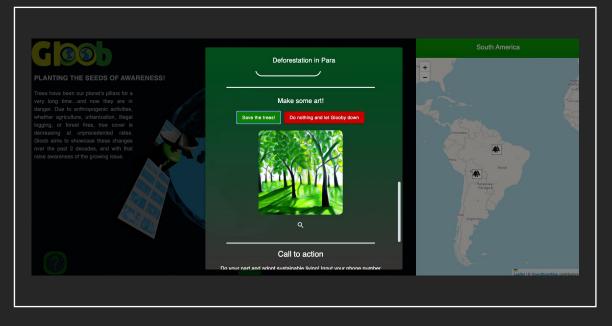

### **Solution**

- Gloob-Earth teaches us the importance of Forestation and sustainability with the use of Science, Satellites and Gen AI technologies.
- It educates the use of forestation and deforestations that happened in the past and it gives us the insights of deforestation happened in any part of the globe.
- Users can click on several points of interest to see deforestation over time, along with satellite imagery processed by computer vision models that shows the exact tree cover loss percentage.
- Users can talk with our AI buddy Glooby to learn more about the country and its environmental issues and discuss climate change solutions.
- Users can also generate an artistic rendition on this subject to see potential future outcomes should we continue down this path, or choose sustainability. Finally, the user is given the opportunity to receive sustainable product and company recommendations originating in the country they searched, through phone messaging.

### Call to action

Do your part and adopt sustainable living! Input your phone number below to receive recommendations of country specific up-and-coming sustainable companies and products.

Format: 1234567890