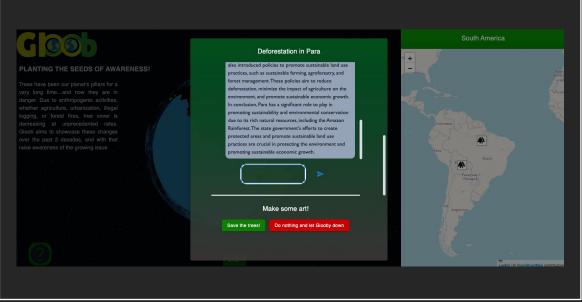

#### Deforestation in Para

### **Solution**

- Gloob-Earth teaches us the importance of Forestation and sustainability with the use of Science, Satellites and Gen AI technologies.
- It educates the use of forestation and deforestations that happened in the past and it gives us the insights of deforestation happened in any part of the globe.
- Users can click on several points of interest to see deforestation over time, along with satellite imagery processed by computer vision models that shows the exact tree cover loss percentage.
- Users can talk with our AI buddy Glooby to learn more about the country and its environmental issues and discuss climate change solutions.
- Users can also generate an artistic rendition on this subject to see potential future outcomes should we continue down this path, or choose sustainability. Finally, the user is given the opportunity to receive sustainable product and company recommendations originating in the country they searched, through phone messaging.