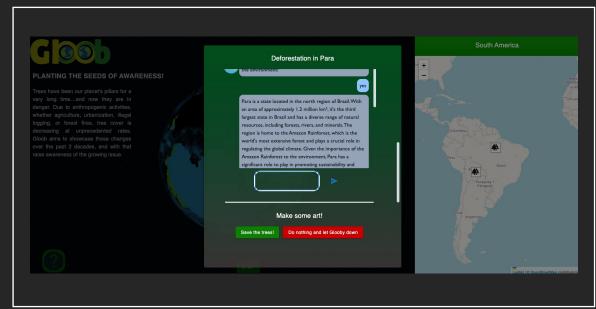

#### Deforestation in Para

### **Solution**

- Gloob-Earth teaches us the importance of Forestation and sustainability with the use of Science, Satellites and Gen AI technologies.
- It educates the use of forestation and deforestations that happened in the past and it gives us the insights of deforestation happened in any part of the globe.
- Users can click on several points of interest to see deforestation over time, along with satellite imagery processed by computer vision models that shows the exact tree cover loss percentage.
- Users can talk with our AI buddy Glooby to learn more about the country and its environmental issues and discuss climate change solutions.
- Users can also generate an artistic rendition on this subject to see potential future outcomes should we continue down this path, or choose sustainability. Finally, the user is given the opportunity to receive sustainable product and company recommendations originating in the country they searched, through phone messaging.