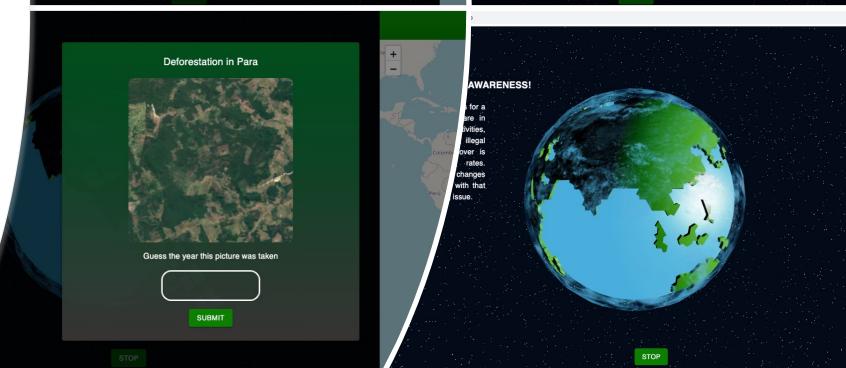

ng with satellite imagery processed by computer vision models that shows the exact tree cover loss percentage.
- Users can talk with our AI buddy Glooby to learn more about the country and its environmental issues and discuss climate change solutions.
- Users can also generate an artistic rendition on this subject to see potential future outcomes should we continue down this path, or choose sustainability. Finally, the user is given the opportunity to receive sustainable product and company recommendations originating in the country they searched, through phone messaging.

## **Tech Stack**

- Front End: React, Tailwindcss, Material UI.
- <u>Al Apps</u>: GPT 3.5 Turbo, **Stability.ai Stable Diffusion 2.0**
- Satellite Image: ArcGIS, Google Earth Engine.
- Hosting: Vercel



# App Screens











#### Deforestation in Para



### Call to action

Do your part and adopt sustainable living! Input your phone number below to receive recommendations of country specific up-and-coming sustainable companies and products.

Format: 1234567890

+916768132877

SEND