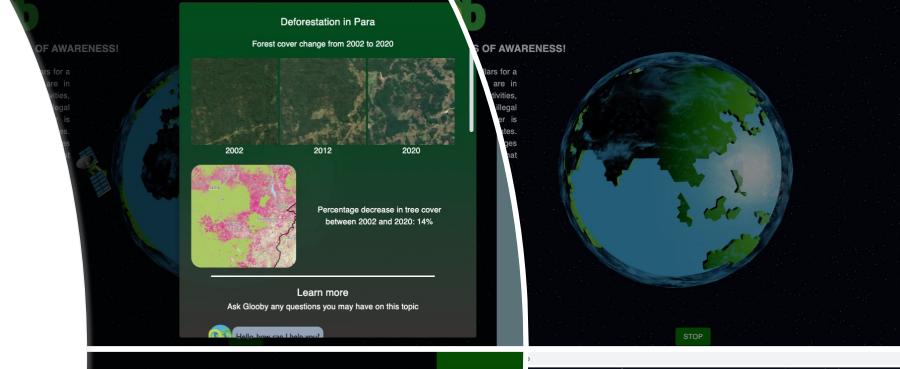

on over time, along with satellite imagery processed by computer vision models that shows the exact tree cover loss percentage.
- Users can talk with our AI buddy Glooby to learn more about the country and its environmental issues and discuss climate change solutions.
- Users can also generate an artistic rendition on this subject to see potential future outcomes should we continue down this path, or choose sustainability. Finally, the user is given the opportunity to receive sustainable product and company recommendations originating in the country they searched, through phone messaging.

## **Tech Stack**

- Front End: React, Tailwindcss, Material UI.
- <u>Al Apps</u>: GPT 3.5 Turbo, **Stability.ai Stable Diffusion 2.0**
- Satellite Image: ArcGIS, Google Earth Engine.
- Hosting: Vercel



# App Screens











#### Deforestation in Para



### Call to action

Do your part and adopt sustainable living! Input your phone number below to receive recommendations of country specific up-and-coming sustainable companies and products.

Format: 1234567890

+916768132877

SEND