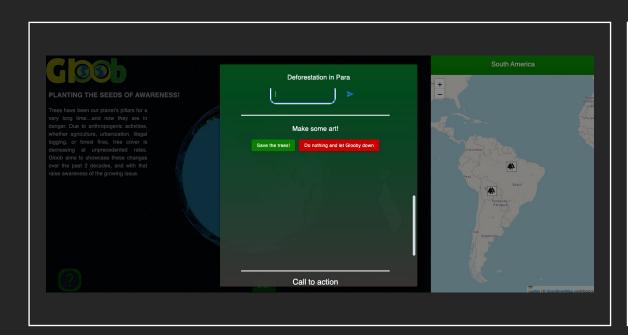

#### Deforestation in Para

### Call to action

Do your part and adopt sustainable living! Input your phone number below to receive recommendations of country specific up-and-coming sustainable companies and products.

Format: 1234567890