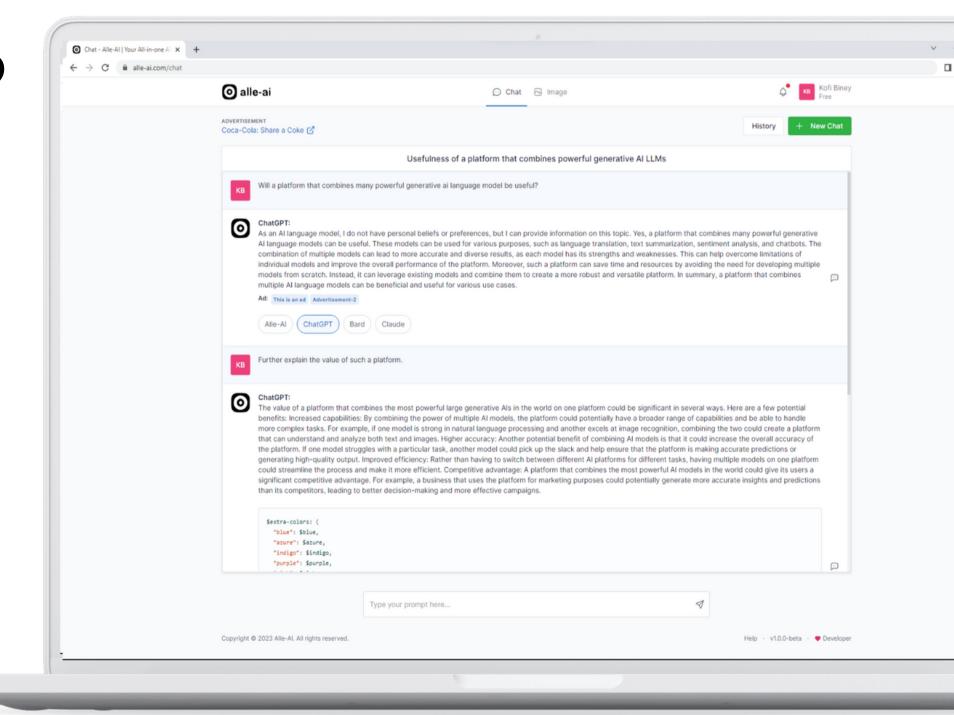

### Way forward

Tell me about the value of a platform that allows users to simulta

#### ChatGPT:

A platform that allows users to interact with the world's most pc instant access to a vast array of conversational Al models that h that users can leverage the collective expertise and knowledge conversational interfaces. Second, such a platform can help use having to reinvent the wheel each time. Users can start with pre significantly speed up development cycles and reduce costs. Th improve the quality of conversational interactions with end-user responses to a wide variety of questions and prompts. This mea