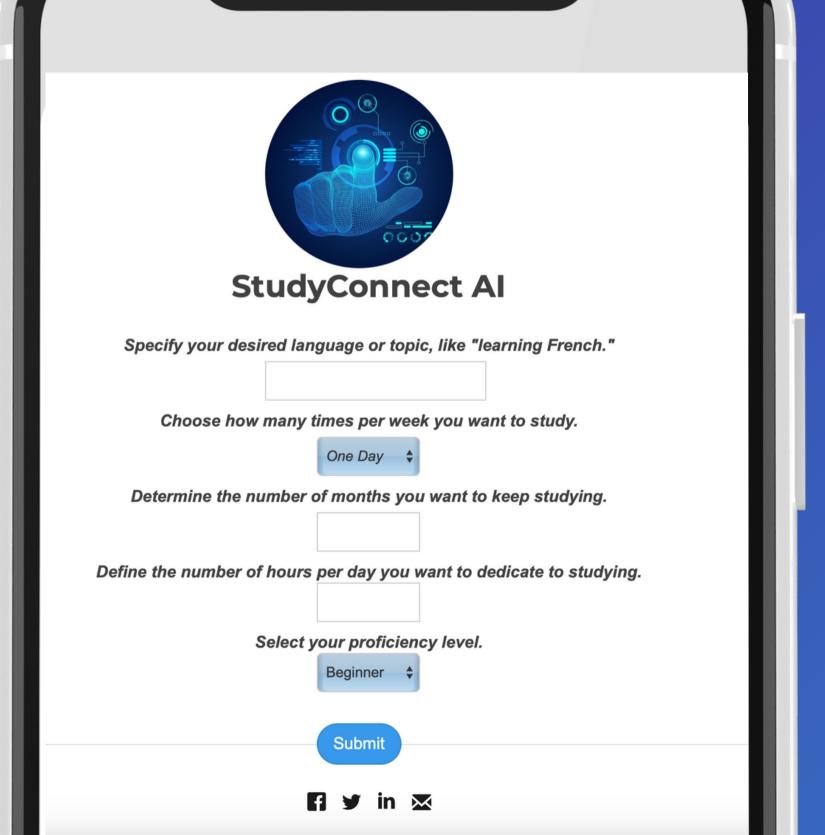

#### User-Friendly Input Study ConnectAI

- Keywords: Specify your desired language or topic, like "learning French."
- Study Frequency: Choose how many times per week you want to study.
- Study Duration: Determine the number of months you want to keep studying.
- Study Intensity: Define the number of hours per day you want to dedicate to studying.
- Level: Select your proficiency level (beginner, intermediate, advanced).