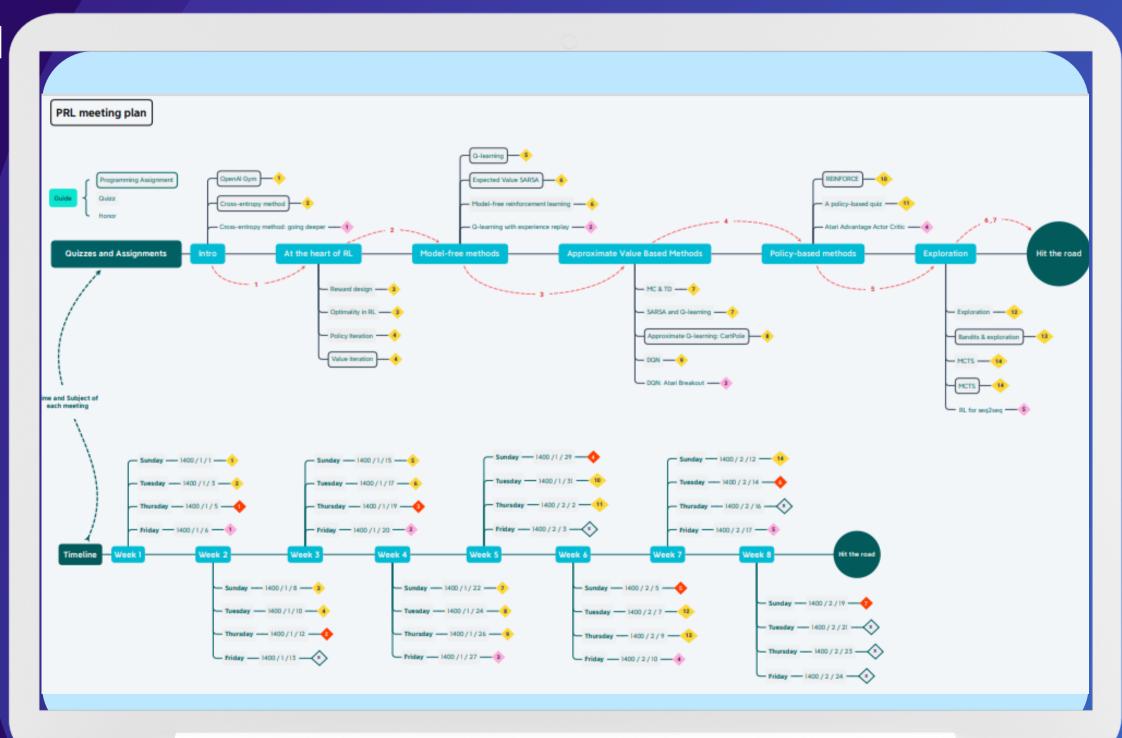

#### Convenient Output

PROTOTYPE\* RESULT WHICH IS A ROADMAP TO ACHEIVE THE DESIRED GOAL

\*The prototype uses the persian calender but future versions will have the ability to choose from a variety of calenders or default calender by the region